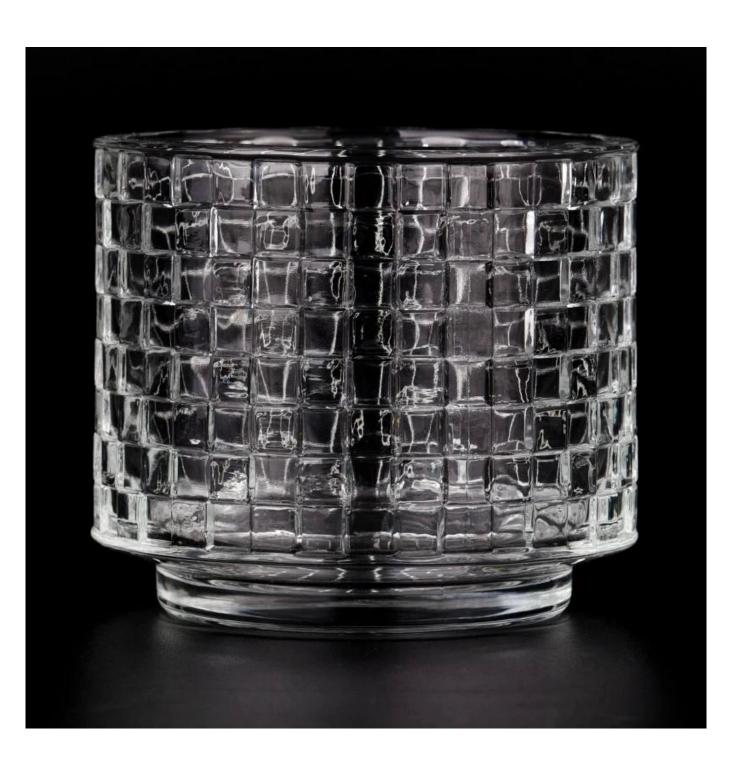

## 16oz glass candle vessels with square pattern design glass jars wholesale

Sunny Glasswares not only places OEM / ODM orders, but also helps many brands to start with product concepts.

## Why choose Sunny

| Article       | SGHY23083106                                                                                                    |
|---------------|-----------------------------------------------------------------------------------------------------------------|
| Cut it        | Top dia: 101 mm Bottom dia: 76 mm Height: 89 mm Weight: 418 g Capacity:456 ml                                   |
| Capacity      | candle holders of different sizes etc. It's available                                                           |
| Sampling time | 1.5 days if the shape and size of the products exist 2.15 days if you need a new shape and size of the products |
| package       | Regular security packing 24 pieces / 36 pieces / 48 pieces and so on for export carton with egg divider         |
| MOQ           | 5000pcs                                                                                                         |
| Delivery time | Within 55 days of order confirmation                                                                            |
| Payment terms | 30% deposit by T / T in advance, the balance after showing the copy of B / L                                    |