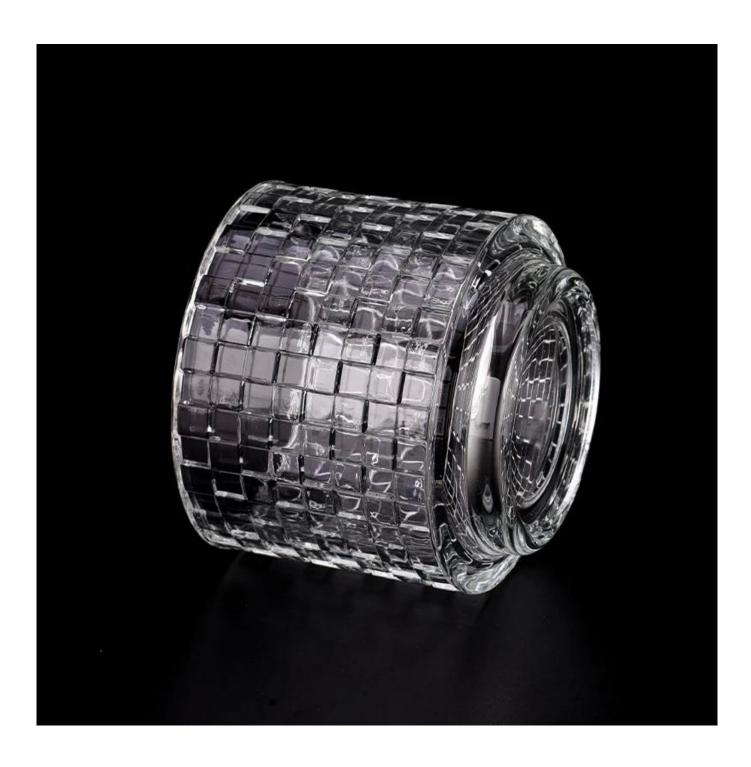

## 16oz glass candle vessels with square pattern design glass jars wholesale

Sunny Glasswares not only places OEM / ODM orders, but also helps many brands to start with product concepts.

## Why choose Sunny

| Article       | SGHY23083106                                                                                                    |
|---------------|-----------------------------------------------------------------------------------------------------------------|
| Cut it        | Top dia: 101 mm Bottom dia: 76 mm Height: 89 mm Weight: 418 g Capacity:456 ml                                   |
| Capacity      | candle holders of different sizes etc. It's available                                                           |
| Sampling time | 1.5 days if the shape and size of the products exist 2.15 days if you need a new shape and size of the products |
| package       | Regular security packing 24 pieces / 36 pieces / 48 pieces and so on for export carton with egg divider         |
| MOQ           | 5000pcs                                                                                                         |
| Delivery time | Within 55 days of order confirmation                                                                            |
| Payment terms | 30% deposit by T / T in advance, the balance after showing the copy of B / L                                    |