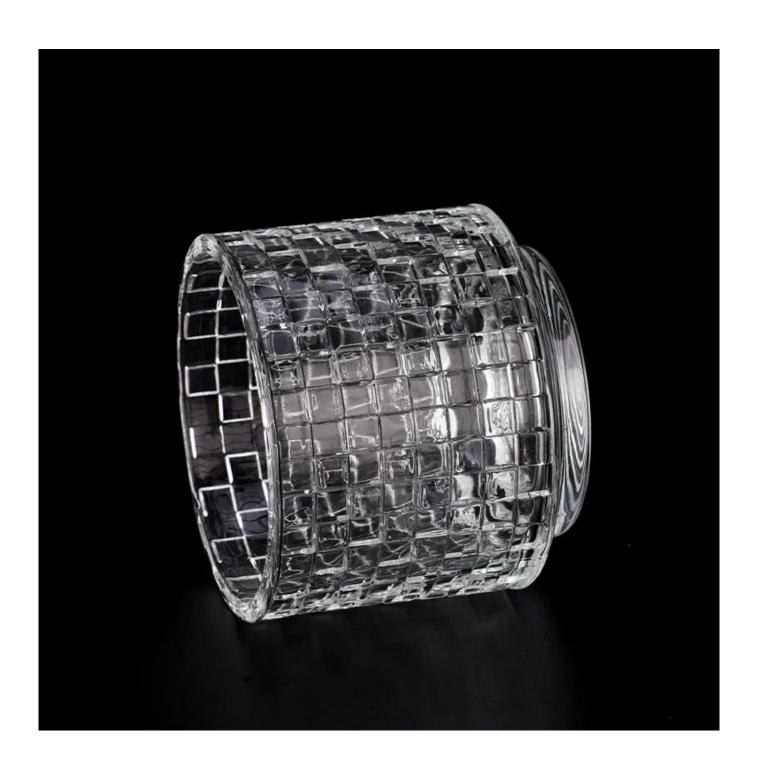

## 16oz glass candle vessels with square pattern design glass jars wholesale

Sunny Glasswares not only places OEM / ODM orders, but also helps many brands to start with product concepts.

## Why choose Sunny

| Article       | SGHY23083106                                                                                                    |
|---------------|-----------------------------------------------------------------------------------------------------------------|
| Cut it        | Top dia: 101 mm Bottom dia: 76 mm Height: 89 mm Weight: 418 g Capacity:456 ml                                   |
| Capacity      | candle holders of different sizes etc. It's available                                                           |
| Sampling time | 1.5 days if the shape and size of the products exist 2.15 days if you need a new shape and size of the products |
| package       | Regular security packing 24 pieces / 36 pieces / 48 pieces and so on for export carton with egg divider         |
| MOQ           | 5000pcs                                                                                                         |
| Delivery time | Within 55 days of order confirmation                                                                            |
| Payment terms | 30% deposit by T / T in advance, the balance after showing the copy of B / L                                    |