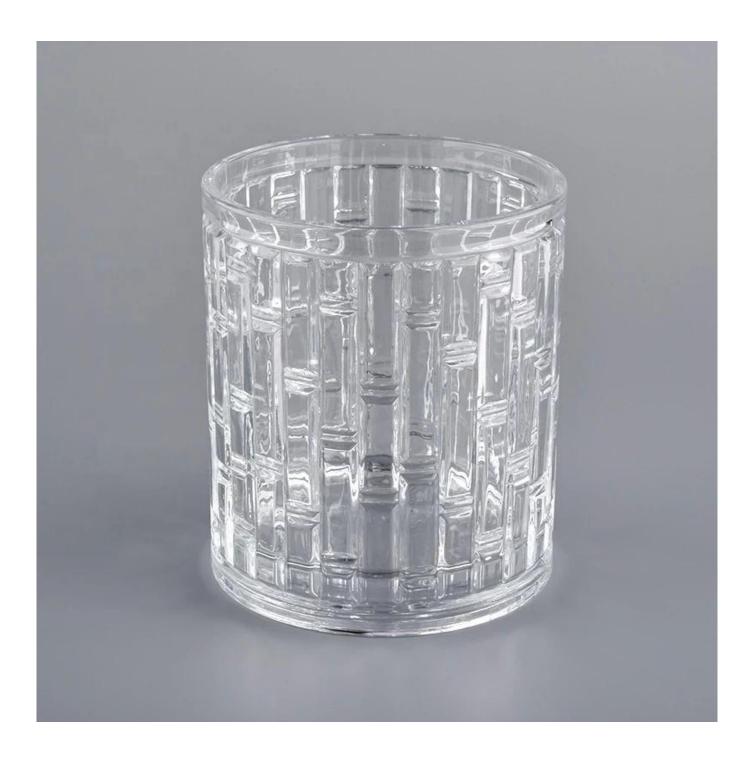

| bamboo joint pattern scented candle vessels clear glass |  |  |  |  |  |
|---------------------------------------------------------|--|--|--|--|--|
|                                                         |  |  |  |  |  |
|                                                         |  |  |  |  |  |
|                                                         |  |  |  |  |  |
|                                                         |  |  |  |  |  |
|                                                         |  |  |  |  |  |
|                                                         |  |  |  |  |  |
|                                                         |  |  |  |  |  |
|                                                         |  |  |  |  |  |
|                                                         |  |  |  |  |  |
|                                                         |  |  |  |  |  |
|                                                         |  |  |  |  |  |
|                                                         |  |  |  |  |  |
|                                                         |  |  |  |  |  |
|                                                         |  |  |  |  |  |

| product name   | bamboo joint pattern scented candle vessels clear glass                                      |
|----------------|----------------------------------------------------------------------------------------------|
| Sample time    | 5 days if at exist shaped and size of glass     1. 5 days if need new shape or size of glass |
| Measure        | Top dia:78mm<br>Bottom dia:78mm<br>Height:93mm<br>Weight:300g<br>Capacity:250ml              |
| Packing        | Normal packing,Individual gift box, PVC box, window box, color box, white box, etc           |
| Delivery time  | Within 35 days after the sample and order confirmed                                          |
| Payment term   | 30% deposit by T/T in advance and the balance against the copy of B/L                        |
| Shipment       | By sea,by air,by Express and your shipping agent is acceptable                               |
| Usage Occasion | Home decor, Wedding Decoration, Wedding Favors, Decoration enhancement,                      |