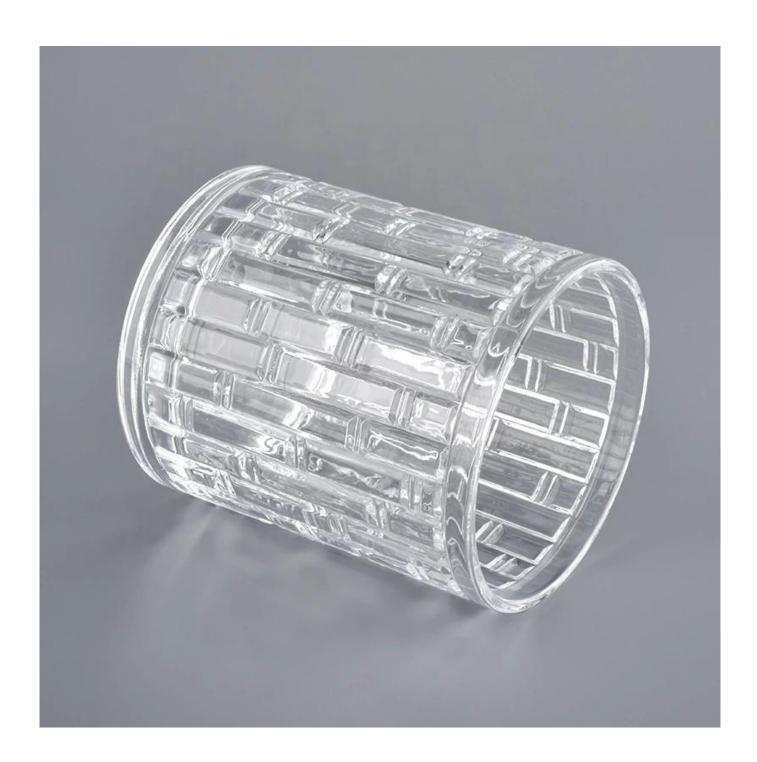

| bamboo joint pattern scented candle vessels clear glass |  |  |  |  |  |
|---------------------------------------------------------|--|--|--|--|--|
|                                                         |  |  |  |  |  |
|                                                         |  |  |  |  |  |
|                                                         |  |  |  |  |  |
|                                                         |  |  |  |  |  |
|                                                         |  |  |  |  |  |
|                                                         |  |  |  |  |  |
|                                                         |  |  |  |  |  |
|                                                         |  |  |  |  |  |
|                                                         |  |  |  |  |  |
|                                                         |  |  |  |  |  |
|                                                         |  |  |  |  |  |
|                                                         |  |  |  |  |  |
|                                                         |  |  |  |  |  |
|                                                         |  |  |  |  |  |

| product name   | bamboo joint pattern scented candle vessels clear glass                                      |
|----------------|----------------------------------------------------------------------------------------------|
| Sample time    | 5 days if at exist shaped and size of glass     1. 5 days if need new shape or size of glass |
| Measure        | Top dia:78mm<br>Bottom dia:78mm<br>Height:93mm<br>Weight:300g<br>Capacity:250ml              |
| Packing        | Normal packing,Individual gift box, PVC box, window box, color box, white box, etc           |
| Delivery time  | Within 35 days after the sample and order confirmed                                          |
| Payment term   | 30% deposit by T/T in advance and the balance against the copy of B/L                        |
| Shipment       | By sea,by air,by Express and your shipping agent is acceptable                               |
| Usage Occasion | Home decor, Wedding Decoration, Wedding Favors, Decoration enhancement,                      |