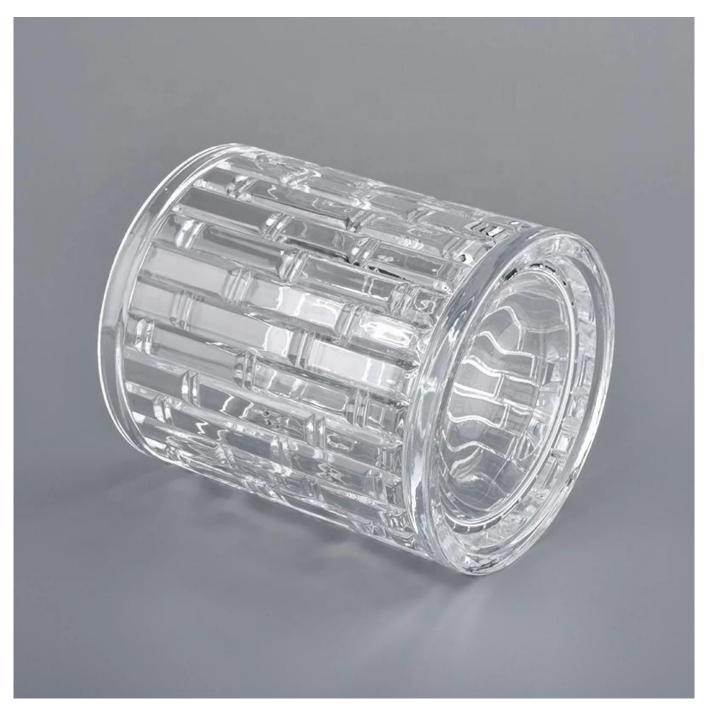

| bamboo joint pattern scented candle vessels clear glass |  |  |  |  |  |
|---------------------------------------------------------|--|--|--|--|--|
|                                                         |  |  |  |  |  |
|                                                         |  |  |  |  |  |
|                                                         |  |  |  |  |  |
|                                                         |  |  |  |  |  |
|                                                         |  |  |  |  |  |
|                                                         |  |  |  |  |  |
|                                                         |  |  |  |  |  |
|                                                         |  |  |  |  |  |
|                                                         |  |  |  |  |  |
|                                                         |  |  |  |  |  |
|                                                         |  |  |  |  |  |
|                                                         |  |  |  |  |  |
|                                                         |  |  |  |  |  |
|                                                         |  |  |  |  |  |

| product name   | bamboo joint pattern scented candle vessels clear glass                                      |
|----------------|----------------------------------------------------------------------------------------------|
| Sample time    | 5 days if at exist shaped and size of glass     1. 5 days if need new shape or size of glass |
| Measure        | Top dia:78mm<br>Bottom dia:78mm<br>Height:93mm<br>Weight:300g<br>Capacity:250ml              |
| Packing        | Normal packing,Individual gift box, PVC box, window box, color box, white box, etc           |
| Delivery time  | Within 35 days after the sample and order confirmed                                          |
| Payment term   | 30% deposit by T/T in advance and the balance against the copy of B/L                        |
| Shipment       | By sea,by air,by Express and your shipping agent is acceptable                               |
| Usage Occasion | Home decor, Wedding Decoration, Wedding Favors, Decoration enhancement,                      |