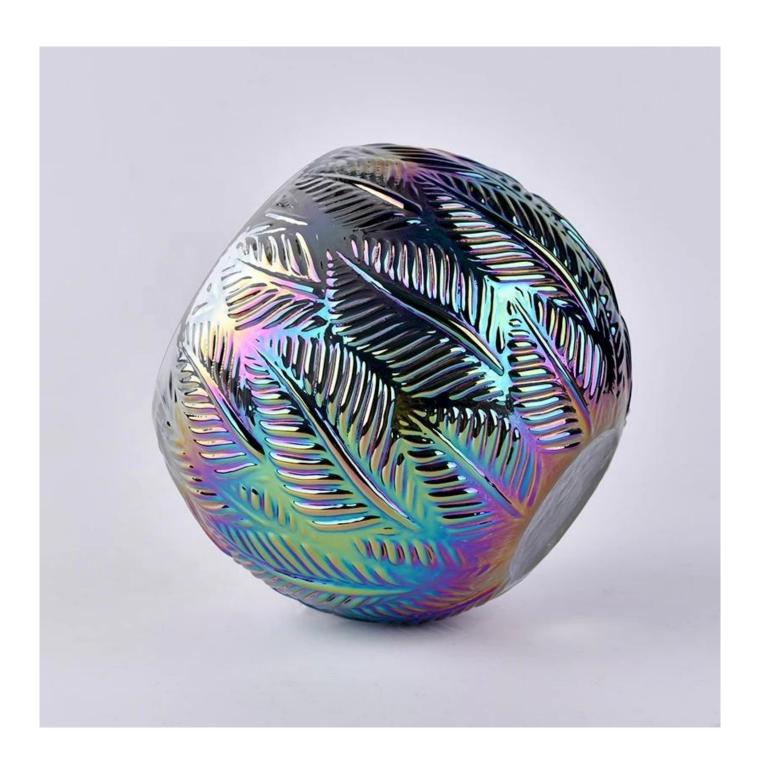

Vintage electroplating lotus candle jar scented glass candles holder home decor

| product name  | Vintage electroplating lotus candle jar scented glass candles holder home decor                                     |
|---------------|---------------------------------------------------------------------------------------------------------------------|
| Sample time   | <ol> <li>5 days if at exist shaped and size of glass</li> <li>15 days if need new shape or size of glass</li> </ol> |
| Measure       | Top dia: 115mm<br>Bottom dia: 57mm<br>Height: 122mm<br>Max dia: 151mm<br>Weight: 580g<br>Capacity: 1130ml           |
| Packing       | Normal packing, Individual gift box, PVC box, window box, color box, white box, etc                                 |
| Delivery time | Within 35 days after the sample and order confirmed                                                                 |