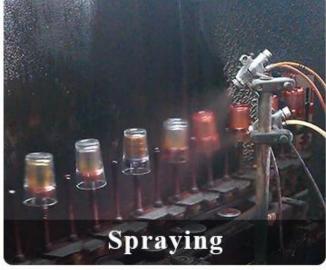

mm<br>Bottom dia: 57mm<br>Height: 122mm<br>Max dia: 151mm<br>Weight: 580g<br>Capacity: 1130ml           |
| Packing       | Normal packing, Individual gift box, PVC box, window box, color box, white box, etc                                 |
| Delivery time | Within 35 days after the sample and order confirmed                                                                 |

| Payment term   | 30% deposit by T/T in advance and the balance against the copy of B/L   |
|----------------|-------------------------------------------------------------------------|
| Shipment       | By sea,by air,by Express and your shipping agent is acceptable          |
| Usage Occasion | Home decor, Wedding Decoration, Wedding Favors, Decoration enhancement, |

## **Process Craft**

## **DEEP PROCESSING**











## **Service Story**

Someone ask me, why <u>Sunny Glassware</u> is **the supplier of 80% fragrance brands in the United State**, take a second to listen to my story about<u>candle</u> <u>holders</u> order, you will understand Sunny always stay with you whatever it happens.

Last summer was really a great experience to us, J placed a big order with mass candle holders to Sunny Glassware at August 2018, everyone was so exciting and wanted to make it perfect .  $\blacksquare$ 

Everything goes very well at the beginning, fast move, perfect communication, all is good. A small accessory became a big bomb which is out of our expectation, I wanted us to buy this small accessory in China but he told us this is a very difficult stuff, we digged 7 factories and one of them told us they can