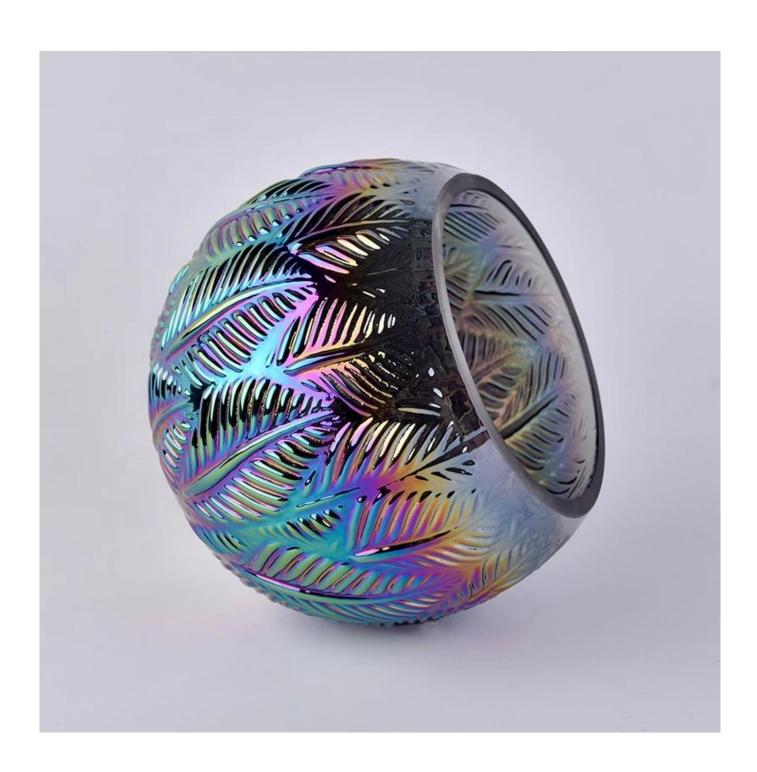

Vintage electroplating lotus candle jar scented glass candles holder home decor

| product name  | Vintage electroplating lotus candle jar scented glass candles holder home decor                                     |
|---------------|---------------------------------------------------------------------------------------------------------------------|
| Sample time   | <ol> <li>5 days if at exist shaped and size of glass</li> <li>15 days if need new shape or size of glass</li> </ol> |
| Measure       | Top dia: 115mm<br>Bottom dia: 57mm<br>Height: 122mm<br>Max dia: 151mm<br>Weight: 580g<br>Capacity: 1130ml           |
| Packing       | Normal packing, Individual gift box, PVC box, window box, color box, white box, etc                                 |
| Delivery time | Within 35 days after the sample and order confirmed                                                                 |