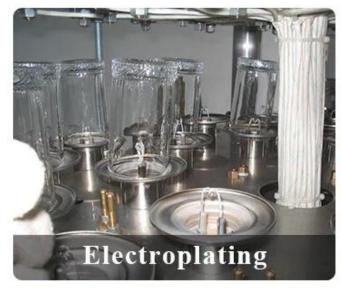

15mm<br>Bottom dia: 57mm<br>Height: 122mm<br>Max dia: 151mm<br>Weight: 580g<br>Capacity: 1130ml           |
| Packing       | Normal packing, Individual gift box, PVC box, window box, color box, white box, etc                                 |
| Delivery time | Within 35 days after the sample and order confirmed                                                                 |

| Payment term   | 30% deposit by T/T in advance and the balance against the copy of B/L   |
|----------------|-------------------------------------------------------------------------|
| Shipment       | By sea,by air,by Express and your shipping agent is acceptable          |
| Usage Occasion | Home decor, Wedding Decoration, Wedding Favors, Decoration enhancement, |

## **Process Craft**

## **DEEP PROCESSING**











## **Service Story**

Someone ask me, why <u>Sunny Glassware</u> is **the supplier of 80% fragrance brands in the United State**, take a second to listen to my story about<u>candle</u> <u>holders</u> order, you will understand Sunny always stay with you whatever it happens.

Last summer was really a great experience to us, J placed a big order with mass candle holders to Sunny Glassware at August 2018, everyone was so exciting and wanted to make it perfect .  $\blacksquare$ 

Everything goes very well at the beginning, fast move, perfect communication, all is good. A small accessory became a big bomb which is out of our expectation, I wanted us to buy this small accessory in China but he told us this is a very difficult stuff, we digged 7 factories and one of them told us they ca