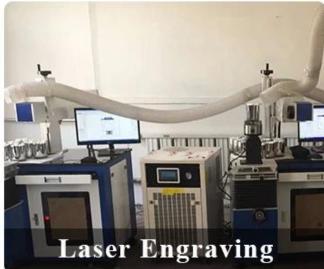

<br>Bottom dia: 57mm<br>Height: 122mm<br>Max dia: 151mm<br>Weight: 580g<br>Capacity: 1130ml           |
| Packing       | Normal packing, Individual gift box, PVC box, window box, color box, white box, etc                                 |
| Delivery time | Within 35 days after the sample and order confirmed                                                                 |

| Payment term   | 30% deposit by T/T in advance and the balance against the copy of B/L   |
|----------------|-------------------------------------------------------------------------|
| Shipment       | By sea,by air,by Express and your shipping agent is acceptable          |
| Usage Occasion | Home decor, Wedding Decoration, Wedding Favors, Decoration enhancement, |

## **Process Craft**

## **DEEP PROCESSING**











## **Service Story**

Someone ask me, why <u>Sunny Glassware</u> is **the supplier of 80% fragrance brands in the United State**, take a second to listen to my story about<u>candle</u> <u>holders</u> order, you will understand Sunny always stay with you whatever it happens.

Last summer was really a great experience to us, J placed a big order with mass candle holders to Sunny Glassware at August 2018, everyone was so exciting and wanted to make it perfect .  $\blacksquare$ 

Everything goes very well at the beginning, fast move, perfect communication, all is good. A small accessory became a big bomb which is out of our expectation, I wanted us to buy this small accessory in China but he told us this is a very difficult stuff, we digged 7 factories and one of them told us they can pr