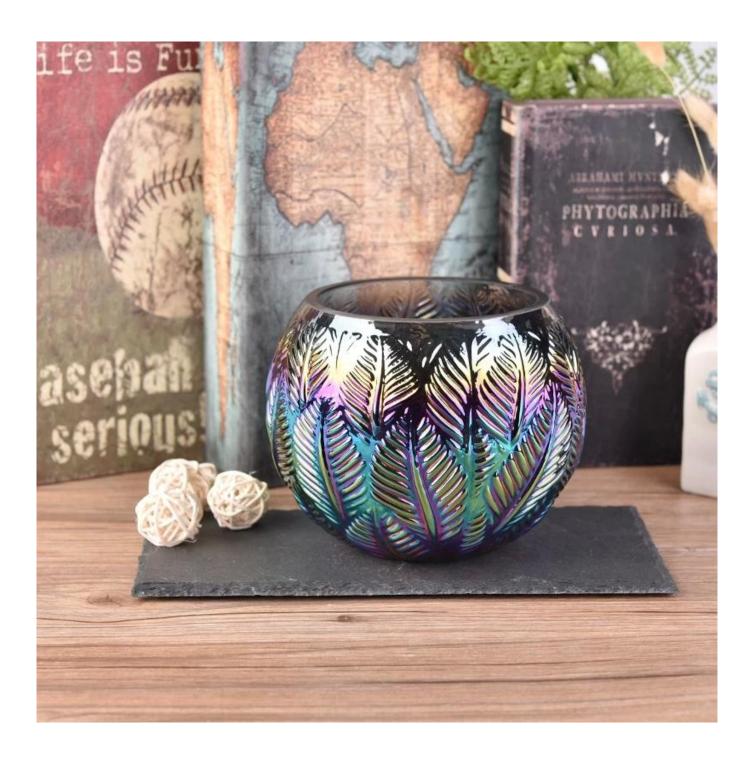

Vintage electroplating lotus candle jar scented glass candles holder home decor

| product name  | Vintage electroplating lotus candle jar scented glass candles holder home decor                                     |
|---------------|---------------------------------------------------------------------------------------------------------------------|
| Sample time   | <ol> <li>5 days if at exist shaped and size of glass</li> <li>15 days if need new shape or size of glass</li> </ol> |
| Measure       | Top dia: 115mm<br>Bottom dia: 57mm<br>Height: 122mm<br>Max dia: 151mm<br>Weight: 580g<br>Capacity: 1130ml           |
| Packing       | Normal packing, Individual gift box, PVC box, window box, color box, white box, etc                                 |
| Delivery time | Within 35 days after the sample and order confirmed                                                                 |