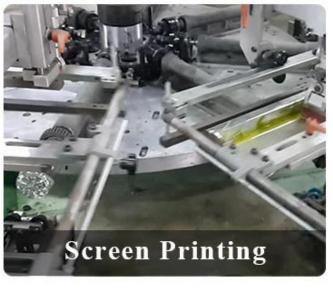

r>Bottom dia: 57mm<br>Height: 122mm<br>Max dia: 151mm<br>Weight: 580g<br>Capacity: 1130ml           |
| Packing       | Normal packing, Individual gift box, PVC box, window box, color box, white box, etc                                 |
| Delivery time | Within 35 days after the sample and order confirmed                                                                 |

| Payment term   | 30% deposit by T/T in advance and the balance against the copy of B/L   |
|----------------|-------------------------------------------------------------------------|
| Shipment       | By sea,by air,by Express and your shipping agent is acceptable          |
| Usage Occasion | Home decor, Wedding Decoration, Wedding Favors, Decoration enhancement, |

## **Process Craft**

## **DEEP PROCESSING**











## **Service Story**

Someone ask me, why <u>Sunny Glassware</u> is **the supplier of 80% fragrance brands in the United State**, take a second to listen to my story about<u>candle</u> <u>holders</u> order, you will understand Sunny always stay with you whatever it happens.

Last summer was really a great experience to us, J placed a big order with mass candle holders to Sunny Glassware at August 2018, everyone was so exciting and wanted to make it perfect .  $\blacksquare$ 

Everything goes very well at the beginning, fast move, perfect communication, all is good. A small accessory became a big bomb which is out of our expectation, I wanted us to buy this small accessory in China but he told us this is a very difficult stuff, we digged 7 factories and one of them told us they can prod