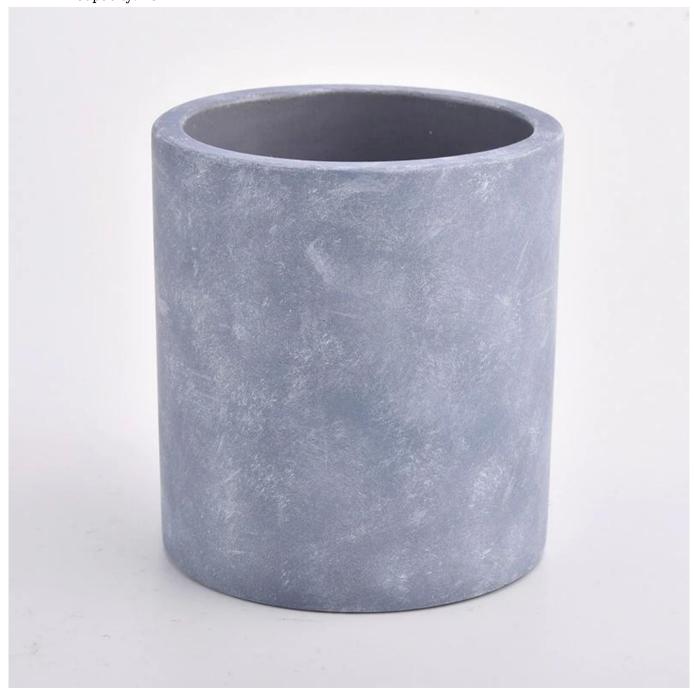

#### **Product Description**

Product name 15oz dark color concert cylinder candle jar empty home decoration for wholesale

Sample time

- 1. 5 days if at exist shaped and size of glass
- 2. 15 days if need new shape or size of glass

Top dia: 95mm
Bottom dia: 95mm
Height:105mm
Weight: 515g
Capacity: 454ml

Specification

Packing Normal packing, Individual gift box, PVC box, window box, color box, white box, etc

Payment term 30% deposit by T/T in advance and the balance against the copy of B/L