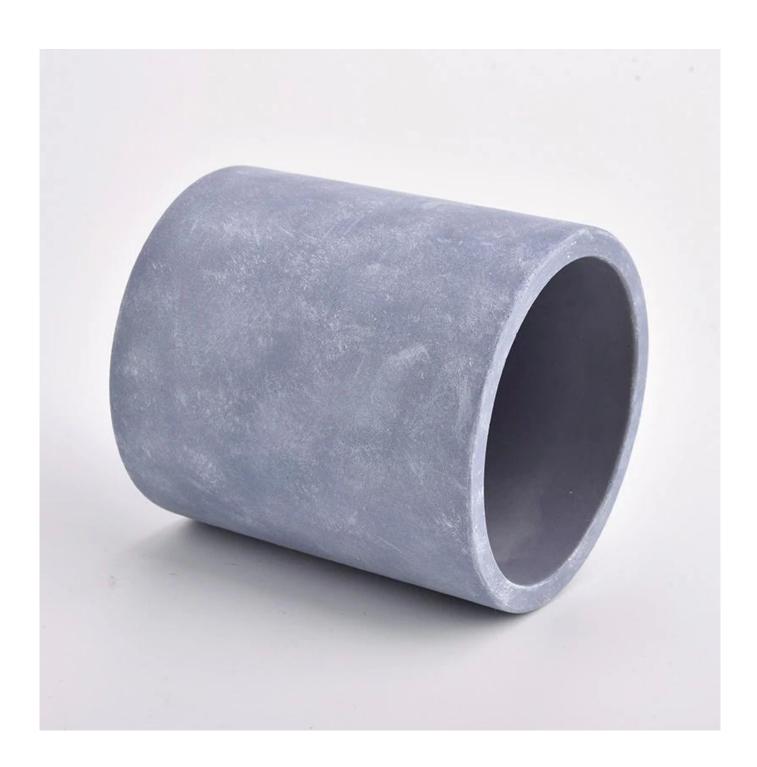

#### **Product Description**

Product name 15oz dark color concert cylinder candle jar empty home decoration for wholesale

Sample time

- 1. 5 days if at exist shaped and size of glass
- 2. 15 days if need new shape or size of glass

Top dia: 95mm
Bottom dia: 95mm
Height:105mm
Weight: 515g
Capacity: 454ml

Specification

Packing Normal packing, Individual gift box, PVC box, window box, color box, white box, etc

Payment term 30% deposit by T/T in advance and the balance against the copy of B/L