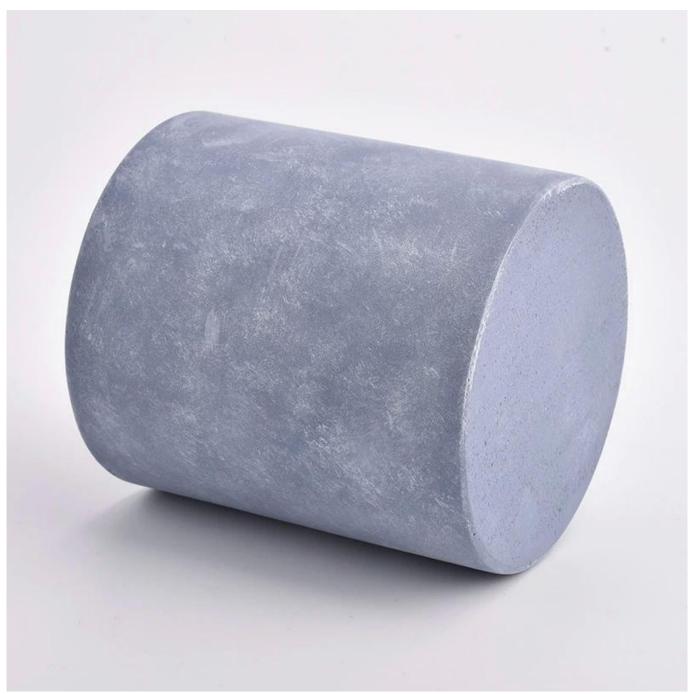

#### **Product Description**

Product name 15oz dark color concert cylinder candle jar empty home decoration for wholesale

Sample time

- 1. 5 days if at exist shaped and size of glass
- 2. 15 days if need new shape or size of glass

Top dia: 95mm
Bottom dia: 95mm
Height:105mm
Weight: 515g
Capacity: 454ml

Specification

Packing Normal packing, Individual gift box, PVC box, window box, color box, white box, etc

Payment term 30% deposit by T/T in advance and the balance against the copy of B/L