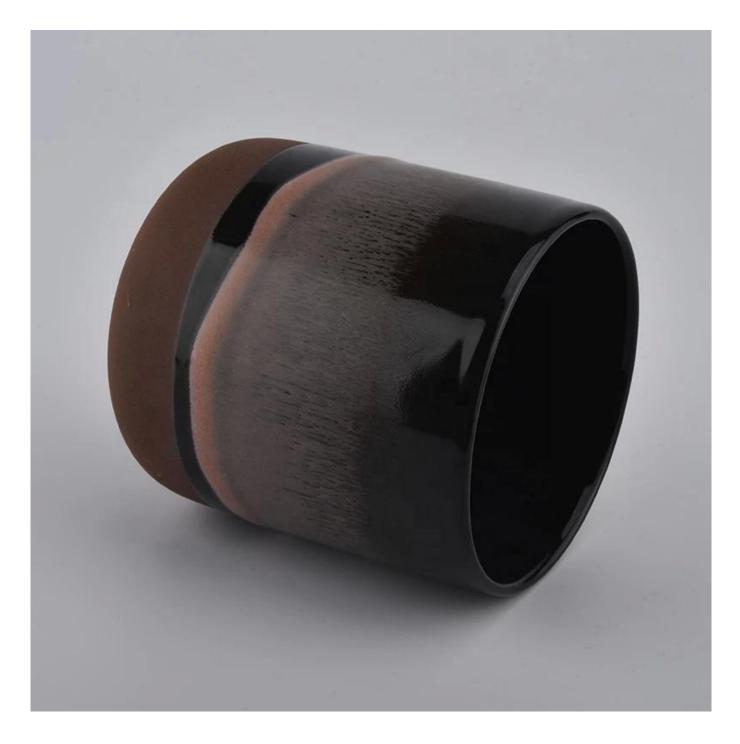

### 15oz ceramic candle holder with lid

| product name   | 15oz ceramic candle holder with lid                                                                                 |
|----------------|---------------------------------------------------------------------------------------------------------------------|
| Sample time    | <ol> <li>5 days if at exist shaped and size of glass</li> <li>15 days if need new shape or size of glass</li> </ol> |
| Measure(mm)    | Top dia: 90 mm<br>Bottom dia: 50 mm<br>Height:100mm<br>Weight: 263g<br>Capacity: 430ml                              |
| Packing        | Normal packing, Individual gift box, PVC box, window box, color box, white box, etc                                 |
| Delivery time  | Within 35 days after the sample and order confirmed                                                                 |
| Payment term   | 30% deposit by T/T in advance and the balance against the copy of B/L                                               |
| Shipment       | By sea,by air,by Express and your shipping agent is acceptable                                                      |
| Usage Occasion | Home decor, Wedding Decoration, Wedding Favors, Decoration enhancement,                                             |