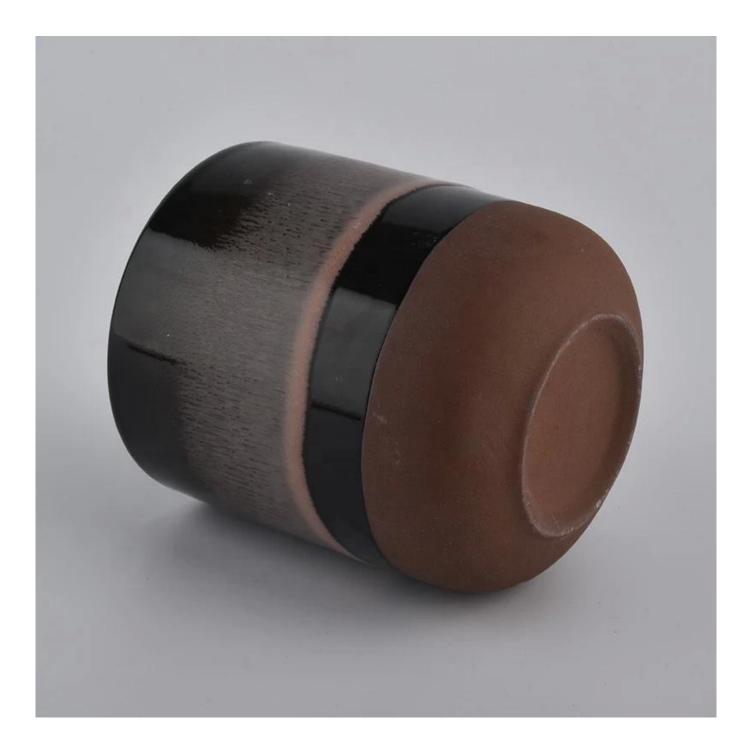

### 15oz ceramic candle holder with lid

| product name   | 15oz ceramic candle holder with lid                                                                                 |
|----------------|---------------------------------------------------------------------------------------------------------------------|
| Sample time    | <ol> <li>5 days if at exist shaped and size of glass</li> <li>15 days if need new shape or size of glass</li> </ol> |
| Measure(mm)    | Top dia: 90 mm<br>Bottom dia: 50 mm<br>Height:100mm<br>Weight: 263g<br>Capacity: 430ml                              |
| Packing        | Normal packing, Individual gift box, PVC box, window box, color box, white box, etc                                 |
| Delivery time  | Within 35 days after the sample and order confirmed                                                                 |
| Payment term   | 30% deposit by T/T in advance and the balance against the copy of B/L                                               |
| Shipment       | By sea,by air,by Express and your shipping agent is acceptable                                                      |
| Usage Occasion | Home decor, Wedding Decoration, Wedding Favors, Decoration enhancement,                                             |