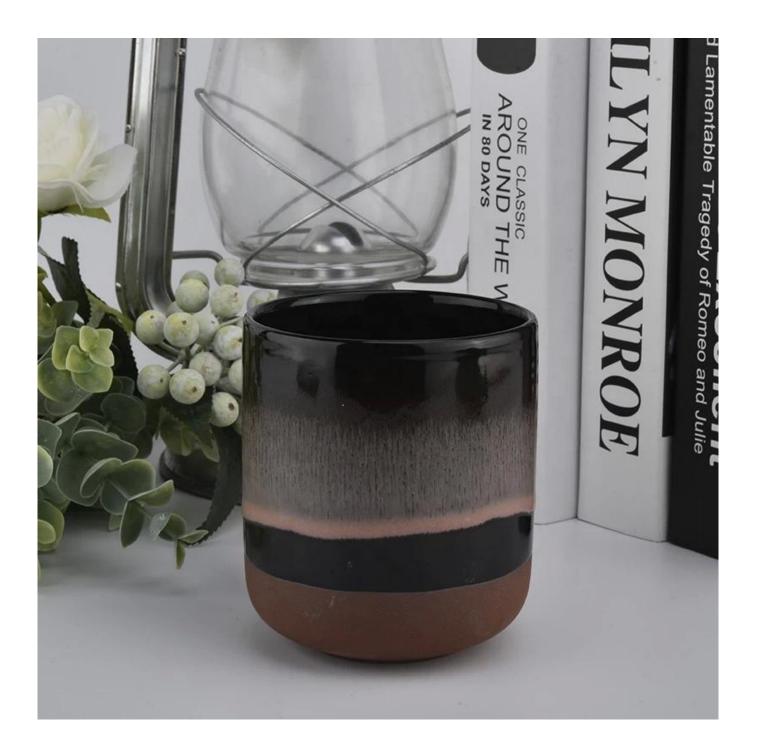

### 15oz ceramic candle holder with lid

## **Protect Customers' Designs**

all the newly designed items haven't been copied in

three years

**Product Description** 

This **ceramic candle jar** is designed by our professional designers team. It is made from deep processing and kept good quality. It is suitable for home, wedding, party decorations and so on.