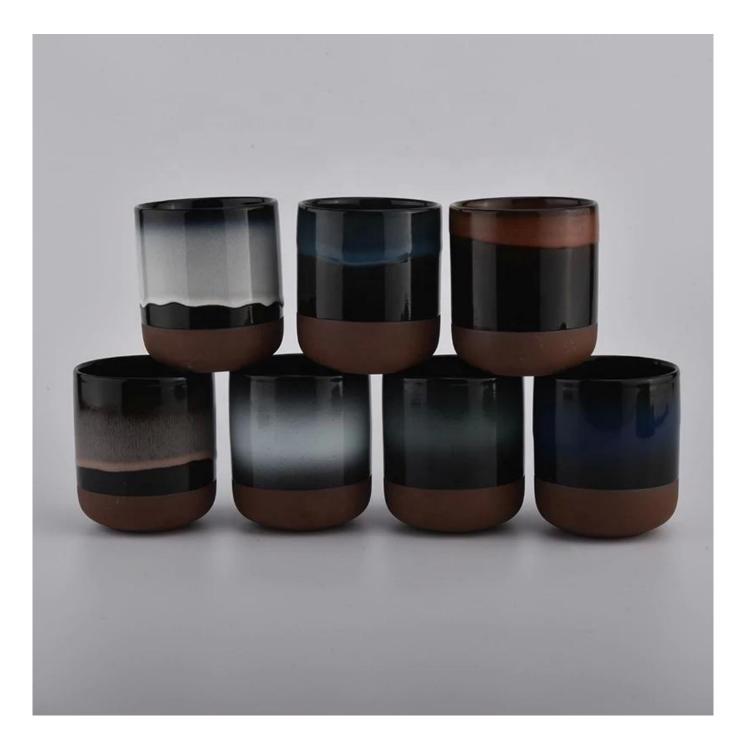

### 15oz ceramic candle holder with lid

## **Protect Customers' Designs**

all the newly designed items haven't been copied in

three years

**Product Description** 

This **ceramic candle jar** is designed by our professional designers team. It is made from deep processing and kept good quality. It is suitable for home, wedding, party decorations and so on.