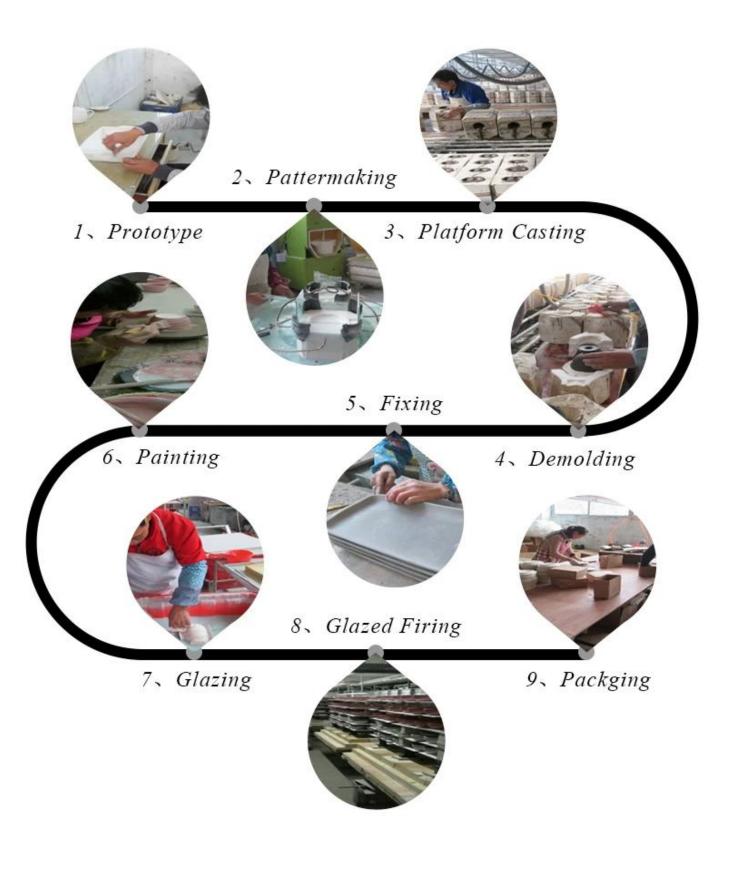

br>Height:100mm<br>Weight: 263g<br>Capacity: 430ml                              |
| Packing        | Normal packing, Individual gift box, PVC box, window box, color box, white box, etc                                 |
| Delivery time  | Within 35 days after the sample and order confirmed                                                                 |
| Payment term   | 30% deposit by T/T in advance and the balance against the copy of B/L                                               |
| Shipment       | By sea,by air,by Express and your shipping agent is acceptable                                                      |
| Usage Occasion | Home decor, Wedding Decoration, Wedding Favors, Decoration enhancement,                                             |













**Process Craft** 



### **Packaging & Shipping**

We also have **our own professional and international logistic company** for your service.

We are your best choice without any concern.





## **Different From The Peer**

Own professional shipping company( Shenzhen Sunny Worldwide logistics)

• 20+ years freight history and WCA members.

### FACTORY



### Exhibition

Sunny Glassware have taken part in various exhibitions since 2002 year, like Shanghai, London, Hongkong show.

We win customers'trust and recognition which improve our brand reputation.



There are more than 5000 products in Shenzhen sample room of Sunny Glassware for your reference.

Our products are famous for all around the world and of superior quality.

We trust firmly that it is too hard to find another suppliers like us in China.

We