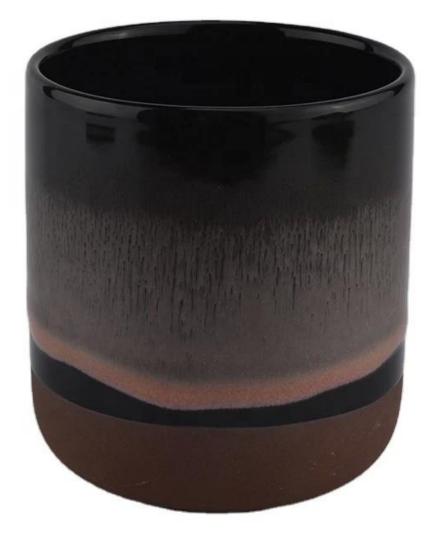

### 15oz ceramic candle holder with lid

## **Protect Customers' Designs**

all the newly designed items haven't been copied in

three years

**Product Description** 

This **ceramic candle jar** is designed by our professional designers team. It is made from deep processing and kept good quality. It is suitable for home, wedding, party decorations and so on.

| product name   | 15oz ceramic candle holder with lid                                                                                 |
|----------------|---------------------------------------------------------------------------------------------------------------------|
| Sample time    | <ol> <li>5 days if at exist shaped and size of glass</li> <li>15 days if need new shape or size of glass</li> </ol> |
| Measure(mm)    | Top dia: 90 mm<br>Bottom dia: 50 mm<br>Height:100mm<br>Weight: 263g<br>Capacity: 430ml                              |
| Packing        | Normal packing, Individual gift box, PVC box, window box, color box, white box, etc                                 |
| Delivery time  | Within 35 days after the sample and order confirmed                                                                 |
| Payment term   | 30% deposit by T/T in advance and the balance against the copy of B/L                                               |
| Shipment       | By sea,by air,by Express and your shipping agent is acceptable                                                      |
| Usage Occasion | Home decor, Wedding Decoration, Wedding Favors, Decoration enhancement,                                             |