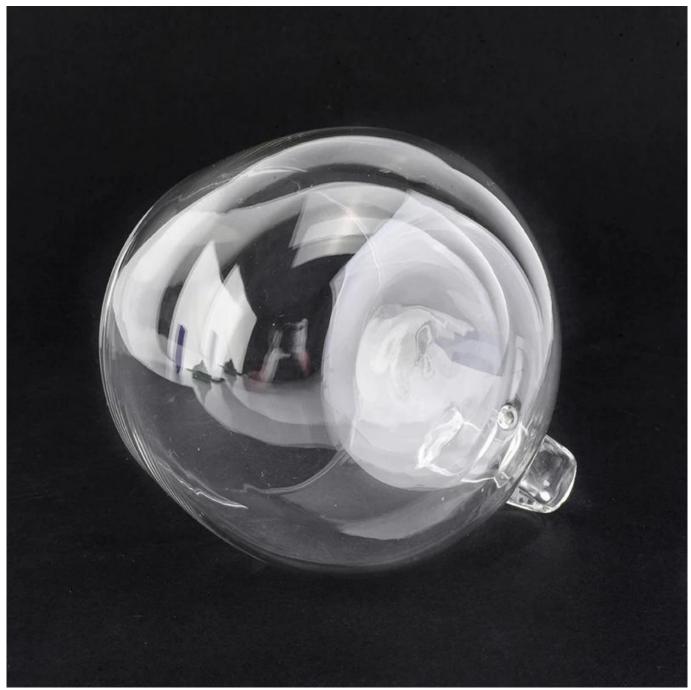

#### **Product Description**

 $^{ ext{Product name}}$  150ML double wall wholesale glass vessel for home decoration

Sample time

1. 5 days if at exist shaped and size of glass

2. 15 days if need new shape or size of glass

Top dia:73.5mm Bottom dia: 108mm(with hand) Max dia:85mm

Measure(mm)

Height: 60.5mm Weight:103g Capacity: 146ml

Specification

Packing Normal packing, Individual gift box, PVC box, window box, color box, white box, etc