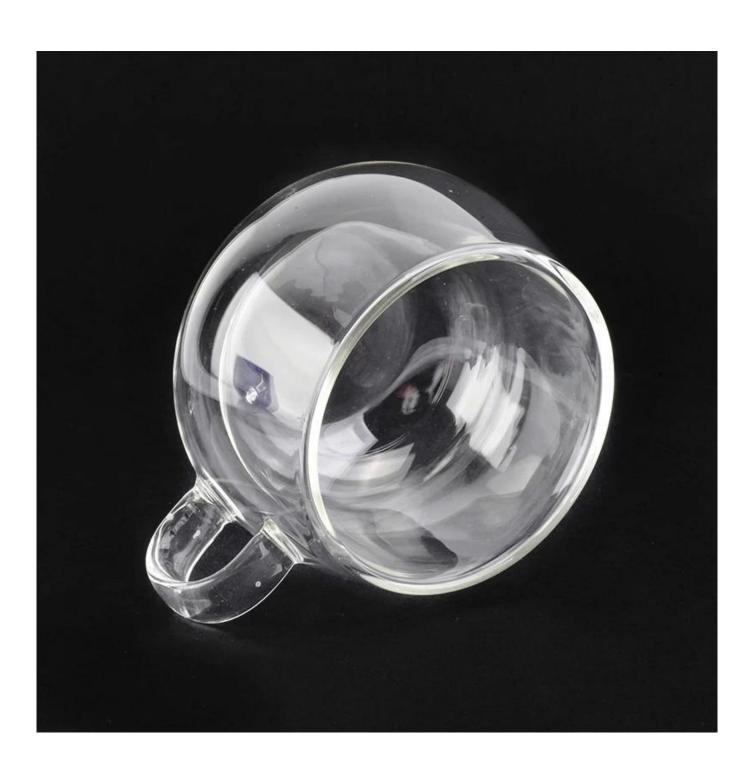

#### **Product Description**

 $^{ ext{Product name}}$  150ML double wall wholesale glass vessel for home decoration

Sample time

1. 5 days if at exist shaped and size of glass

2. 15 days if need new shape or size of glass

Top dia:73.5mm Bottom dia: 108mm(with hand) Max dia:85mm

Measure(mm)

Height: 60.5mm Weight:103g Capacity: 146ml

Specification

Packing Normal packing, Individual gift box, PVC box, window box, color box, white box, etc