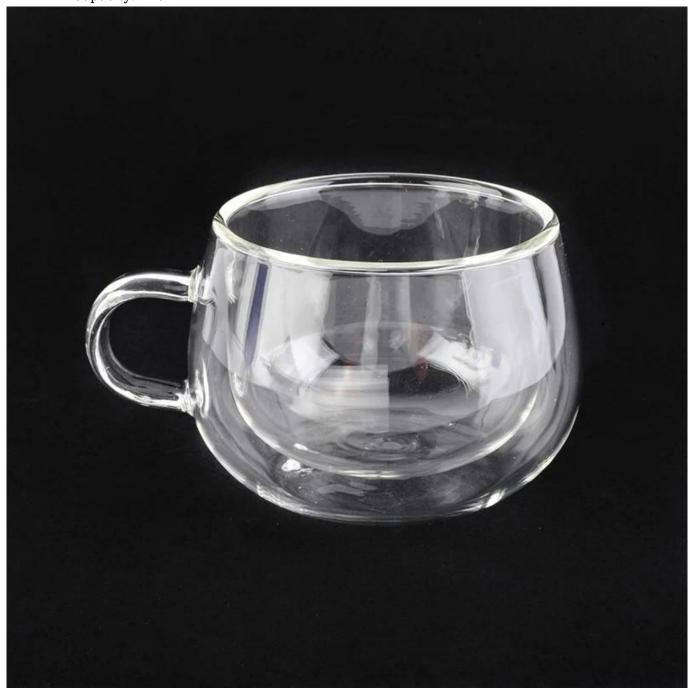

#### **Product Description**

 $^{ ext{Product name}}$  150ML double wall wholesale glass vessel for home decoration

Sample time

1. 5 days if at exist shaped and size of glass

2. 15 days if need new shape or size of glass

Top dia:73.5mm Bottom dia: 108mm(with hand) Max dia:85mm

Measure(mm)

Height: 60.5mm Weight:103g Capacity: 146ml

Specification

Packing Normal packing, Individual gift box, PVC box, window box, color box, white box, etc