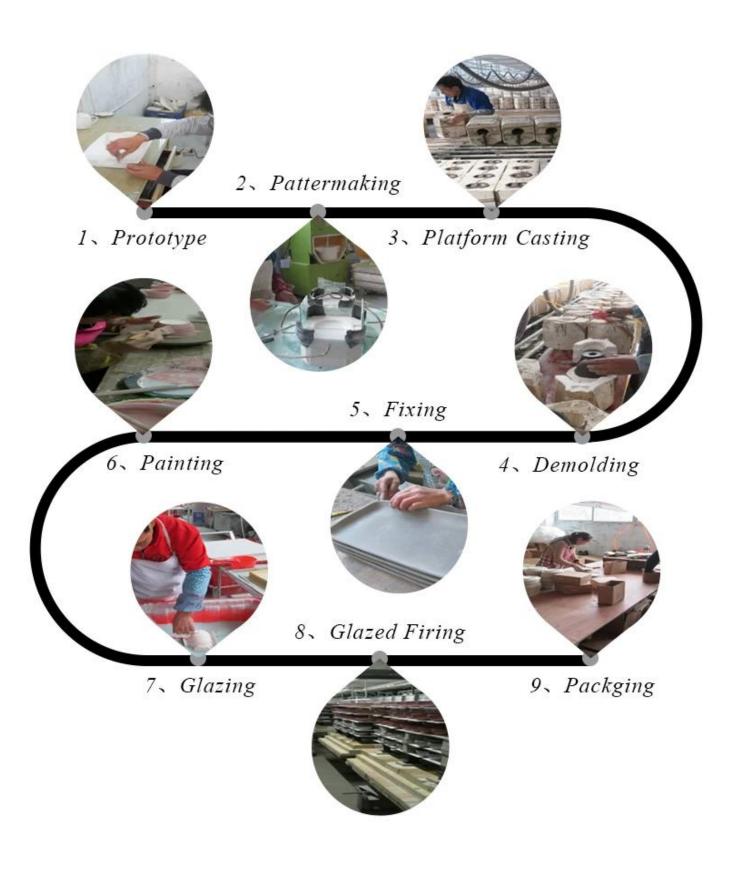

------------------|
| Sample time    | days if at exist shaped and size of glass     days if need new shape or size of glass |
| Measure(mm)    | Top dia: 90 mm Bottom dia: 50 mm Height:100mm Weight: 263g Capacity: 430ml            |
| Packing        | Normal packing,Individual gift box, PVC box, window box, color box, white box, etc    |
| Delivery time  | Within 35 days after the sample and order confirmed                                   |
| Payment term   | 30% deposit by T/T in advance and the balance against the copy of B/L                 |
| Shipment       | By sea,by air,by Express and your shipping agent is acceptable                        |
| Usage Occasion | Home decor,Wedding Decoration,Wedding Favors,Decoration enhancement,                  |











**Process Craft** 



#### **Packaging & Shipping**

We also have **our own professional and international logistic company** for your service.

We are your best choice without any concern.

# TPACKAGING&SHIPPING\_



















### Different From The Peer

- Own professional shipping company( Shenzhen Sunny
- Worldwide logistics)
- 20+ years freight history and WCA members.

### **FACTORY**



#### **Exhibition**

Sunny Glassware have taken part in various exhibitions since 2002 year, like Shanghai, London, Hongkong show.

We win customers'trust and recognition which improve our brand reputation.



There are more than 5000 products in Shenzhen sample room of Sunny Glassware for your reference.

Our products are famous for all around the world and of superior quality. We trust firmly that it is too hard