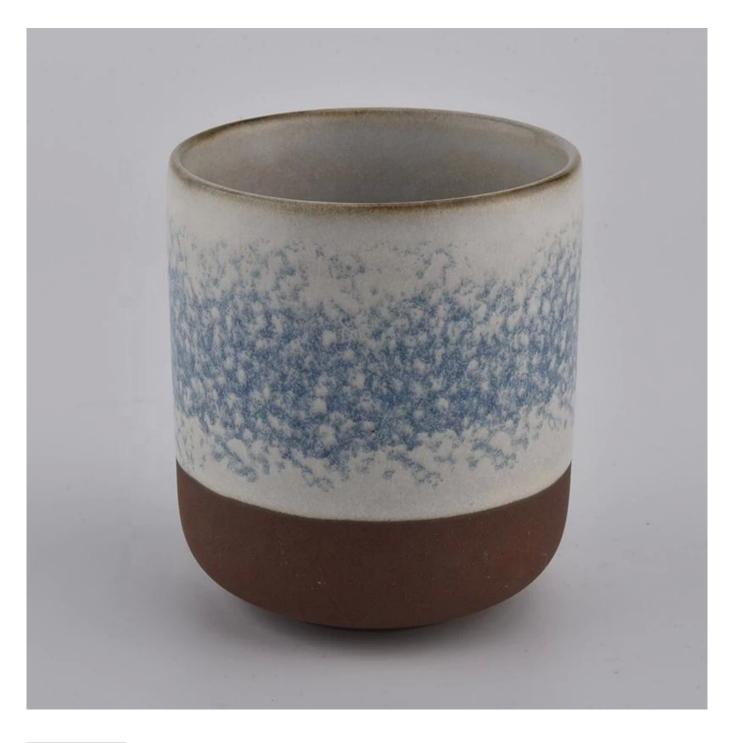

## 15 ounce decorative luxury ceramic jar candle container ceramic massage candle vessel

#### **Product Description**

This **ceramic candle jar** is designed by our professional designers team. It is made from deep processing and kept good quality. It is suitable for home, wedding, party decorations and so on.

| product name   | 15 ounce decorative luxury ceramic jar candle container ceramic massage candle vessel |
|----------------|---------------------------------------------------------------------------------------|
| Sample time    | days if at exist shaped and size of glass     days if need new shape or size of glass |
| Measure(mm)    | Top dia: 90 mm Bottom dia: 50 mm Height:100mm Weight: 263g Capacity: 430ml            |
| Packing        | Normal packing,Individual gift box, PVC box, window box, color box, white box, etc    |
| Delivery time  | Within 35 days after the sample and order confirmed                                   |
| Payment term   | 30% deposit by T/T in advance and the balance against the copy of B/L                 |
| Shipment       | By sea,by air,by Express and your shipping agent is acceptable                        |
| Usage Occasion | Home decor,Wedding Decoration,Wedding Favors,Decoration enhancement,                  |