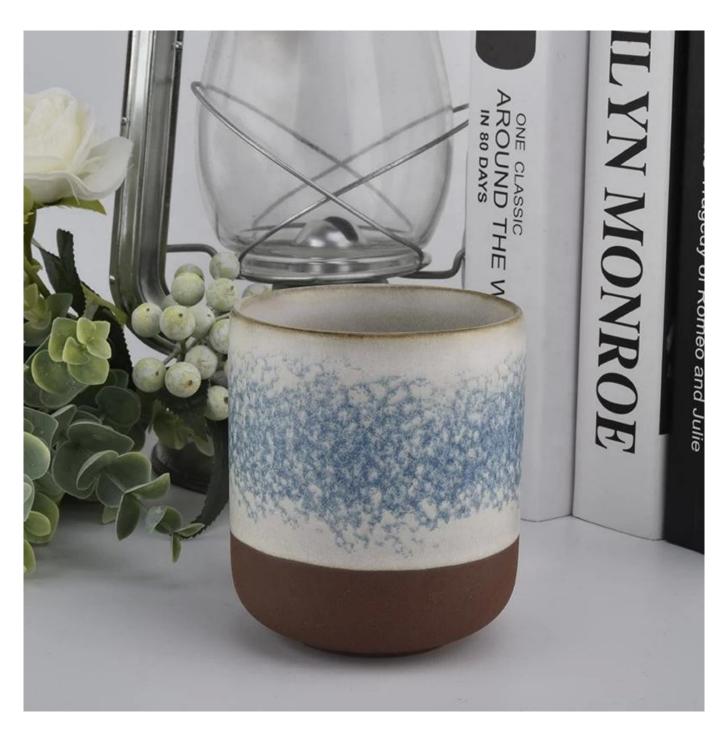

## 15 ounce decorative luxury ceramic jar candle container ceramic massage candle vessel

| product name   | 15 ounce decorative luxury ceramic jar candle container ceramic massage candle vessel |
|----------------|---------------------------------------------------------------------------------------|
| Sample time    | days if at exist shaped and size of glass     days if need new shape or size of glass |
| Measure(mm)    | Top dia: 90 mm Bottom dia: 50 mm Height:100mm Weight: 263g Capacity: 430ml            |
| Packing        | Normal packing,Individual gift box, PVC box, window box, color box, white box, etc    |
| Delivery time  | Within 35 days after the sample and order confirmed                                   |
| Payment term   | 30% deposit by T/T in advance and the balance against the copy of B/L                 |
| Shipment       | By sea,by air,by Express and your shipping agent is acceptable                        |
| Usage Occasion | Home decor,Wedding Decoration,Wedding Favors,Decoration enhancement,                  |