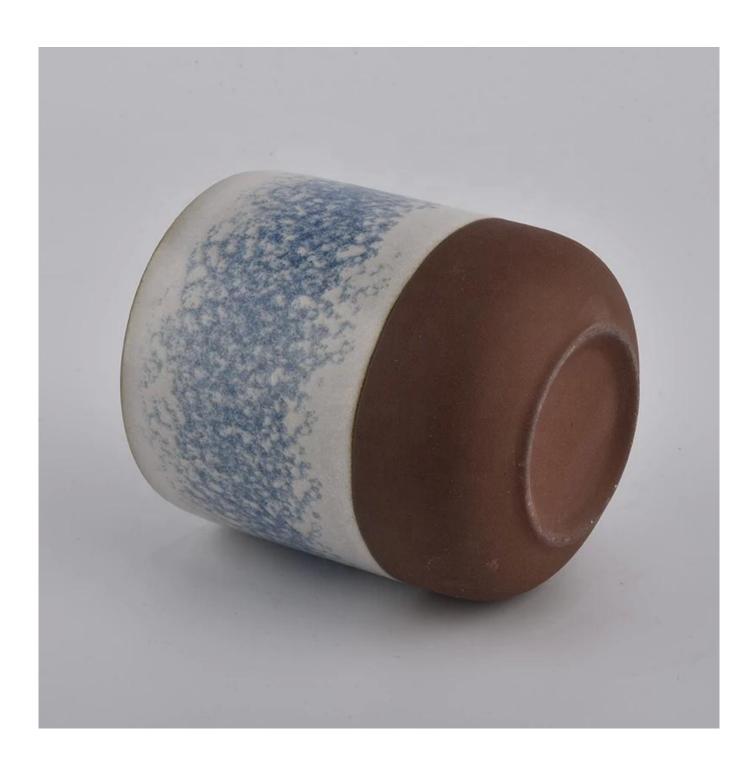

## 15 ounce decorative luxury ceramic jar candle container ceramic massage candle vessel

| product name   | 15 ounce decorative luxury ceramic jar candle container ceramic massage candle vessel |
|----------------|---------------------------------------------------------------------------------------|
| Sample time    | days if at exist shaped and size of glass     days if need new shape or size of glass |
| Measure(mm)    | Top dia: 90 mm Bottom dia: 50 mm Height:100mm Weight: 263g Capacity: 430ml            |
| Packing        | Normal packing,Individual gift box, PVC box, window box, color box, white box, etc    |
| Delivery time  | Within 35 days after the sample and order confirmed                                   |
| Payment term   | 30% deposit by T/T in advance and the balance against the copy of B/L                 |
| Shipment       | By sea,by air,by Express and your shipping agent is acceptable                        |
| Usage Occasion | Home decor,Wedding Decoration,Wedding Favors,Decoration enhancement,                  |