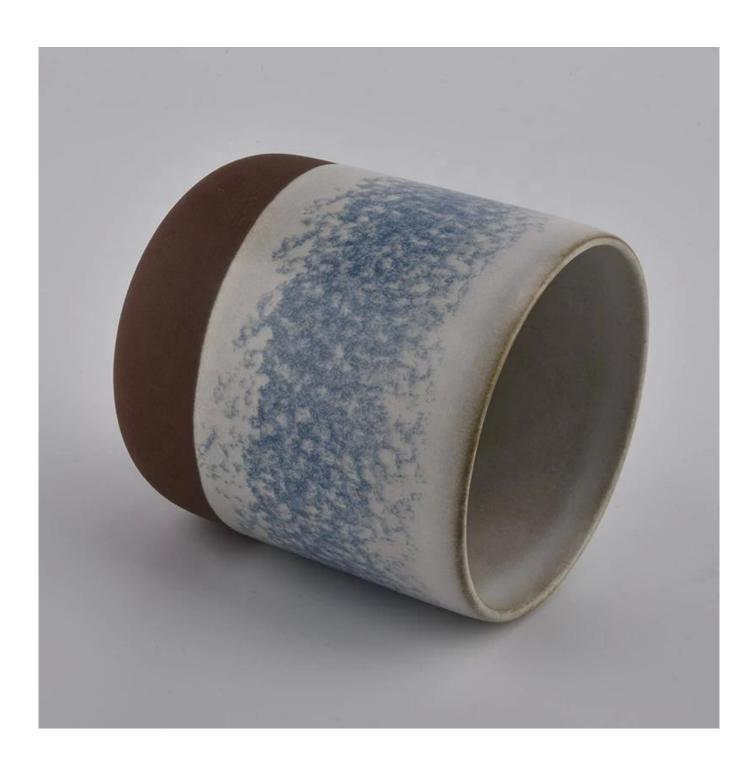

## 15 ounce decorative luxury ceramic jar candle container ceramic massage candle vessel

#### **Product Description**

This **ceramic candle jar** is designed by our professional designers team. It is made from deep processing and kept good quality. It is suitable for home, wedding, party decorations and so on.

| product name   | 15 ounce decorative luxury ceramic jar candle container ceramic massage candle vessel |
|----------------|---------------------------------------------------------------------------------------|
| Sample time    | days if at exist shaped and size of glass     days if need new shape or size of glass |
| Measure(mm)    | Top dia: 90 mm Bottom dia: 50 mm Height:100mm Weight: 263g Capacity: 430ml            |
| Packing        | Normal packing,Individual gift box, PVC box, window box, color box, white box, etc    |
| Delivery time  | Within 35 days after the sample and order confirmed                                   |
| Payment term   | 30% deposit by T/T in advance and the balance against the copy of B/L                 |
| Shipment       | By sea,by air,by Express and your shipping agent is acceptable                        |
| Usage Occasion | Home decor,Wedding Decoration,Wedding Favors,Decoration enhancement,                  |