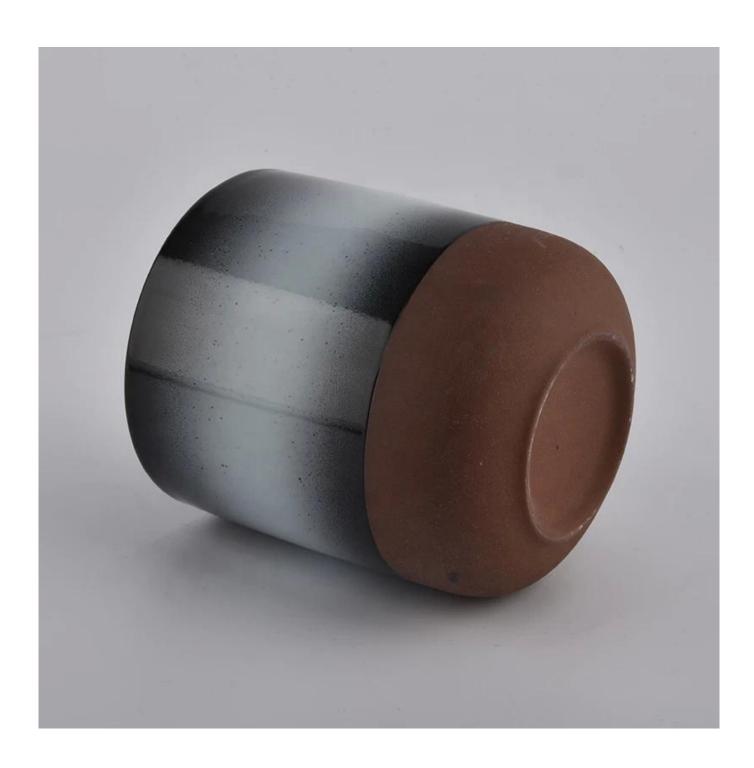

| product name   | 14oz unusual ceramic candle jars container                                                                          |
|----------------|---------------------------------------------------------------------------------------------------------------------|
| Sample time    | <ol> <li>5 days if at exist shaped and size of glass</li> <li>15 days if need new shape or size of glass</li> </ol> |
| Measure(mm)    | Top dia: 90 mm Bottom dia: 50 mm Height:100mm Weight: 263g Capacity: 430ml                                          |
| Packing        | Normal packing,Individual gift box, PVC box, window box, color box, white box, etc                                  |
| Delivery time  | Within 35 days after the sample and order confirmed                                                                 |
| Payment term   | 30% deposit by T/T in advance and the balance against the copy of B/L                                               |
| Shipment       | By sea,by air,by Express and your shipping agent is acceptable                                                      |
| Usage Occasion | Home decor, Wedding Decoration, Wedding Favors, Decoration enhancement,                                             |