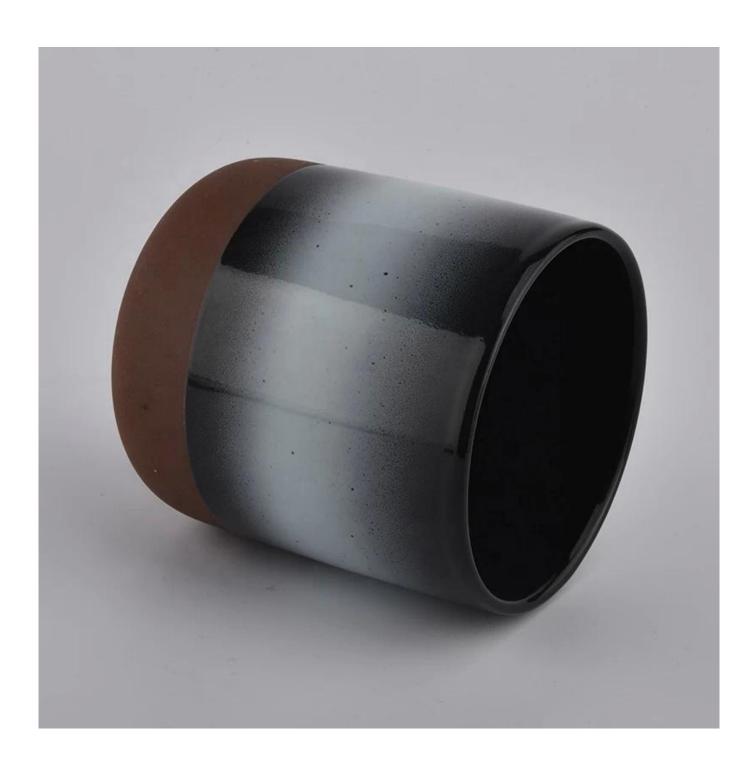

# 14oz unusual ceramic candle jars container

## **Product Description**

This **ceramic candle jar** is designed by our professional designers team. It is made from deep processing and kept good quality. It is suitable for home, wedding, party decorations and so on.

| product name   | 14oz unusual ceramic candle jars container                                                                          |
|----------------|---------------------------------------------------------------------------------------------------------------------|
| Sample time    | <ol> <li>5 days if at exist shaped and size of glass</li> <li>15 days if need new shape or size of glass</li> </ol> |
| Measure(mm)    | Top dia: 90 mm Bottom dia: 50 mm Height:100mm Weight: 263g Capacity: 430ml                                          |
| Packing        | Normal packing,Individual gift box, PVC box, window box, color box, white box, etc                                  |
| Delivery time  | Within 35 days after the sample and order confirmed                                                                 |
| Payment term   | 30% deposit by T/T in advance and the balance against the copy of B/L                                               |
| Shipment       | By sea,by air,by Express and your shipping agent is acceptable                                                      |
| Usage Occasion | Home decor, Wedding Decoration, Wedding Favors, Decoration enhancement,                                             |