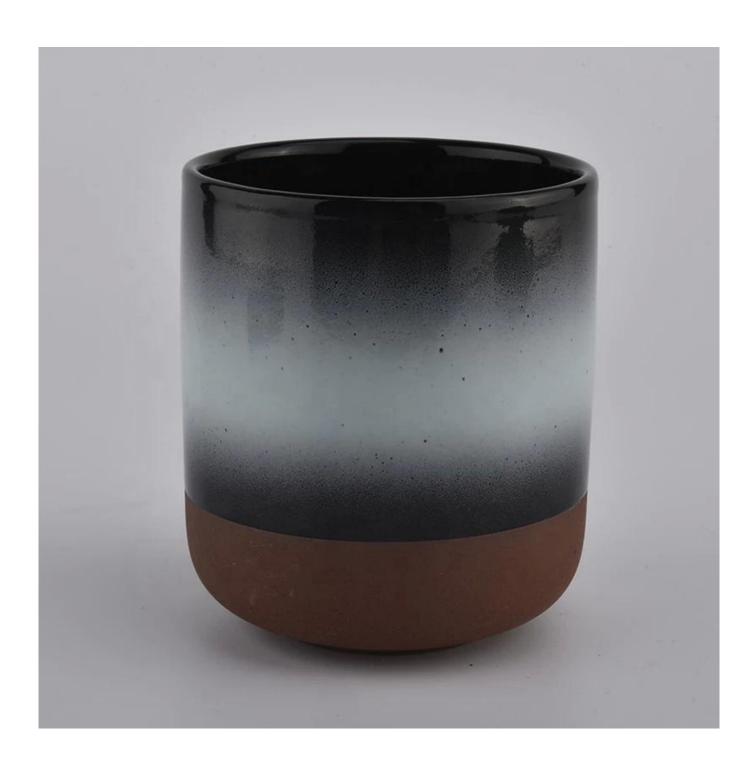

# 14oz unusual ceramic candle jars container

## **Product Description**

This **ceramic candle jar** is designed by our professional designers team. It is made from deep processing and kept good quality. It is suitable for home, wedding, party decorations and so on.

| product name   | 14oz unusual ceramic candle jars container                                                                          |
|----------------|---------------------------------------------------------------------------------------------------------------------|
| Sample time    | <ol> <li>5 days if at exist shaped and size of glass</li> <li>15 days if need new shape or size of glass</li> </ol> |
| Measure(mm)    | Top dia: 90 mm Bottom dia: 50 mm Height:100mm Weight: 263g Capacity: 430ml                                          |
| Packing        | Normal packing,Individual gift box, PVC box, window box, color box, white box, etc                                  |
| Delivery time  | Within 35 days after the sample and order confirmed                                                                 |
| Payment term   | 30% deposit by T/T in advance and the balance against the copy of B/L                                               |
| Shipment       | By sea,by air,by Express and your shipping agent is acceptable                                                      |
| Usage Occasion | Home decor, Wedding Decoration, Wedding Favors, Decoration enhancement,                                             |