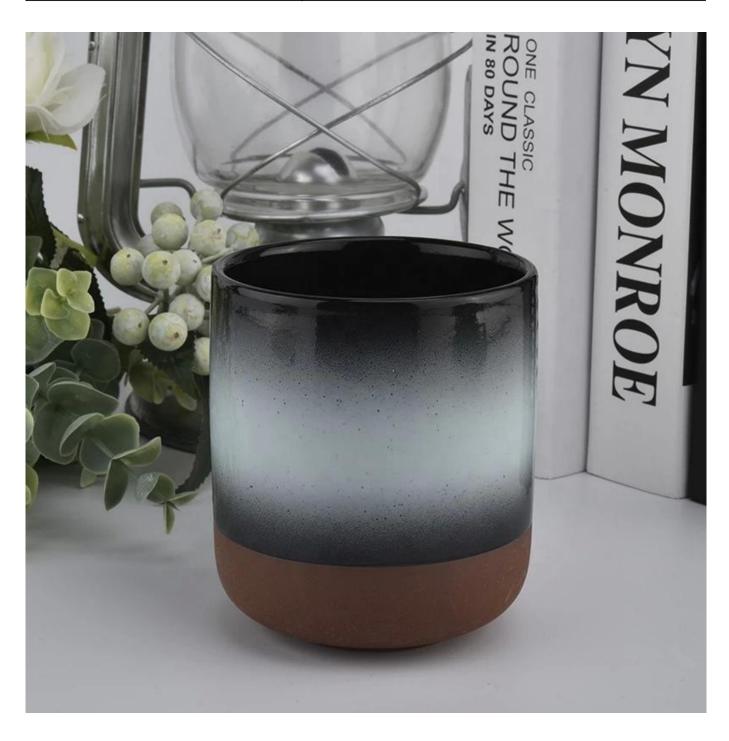

# 14oz unusual ceramic candle jars container

## **Product Description**

This **ceramic candle jar** is designed by our professional designers team. It is made from deep processing and kept good quality. It is suitable for home, wedding, party decorations and so on.