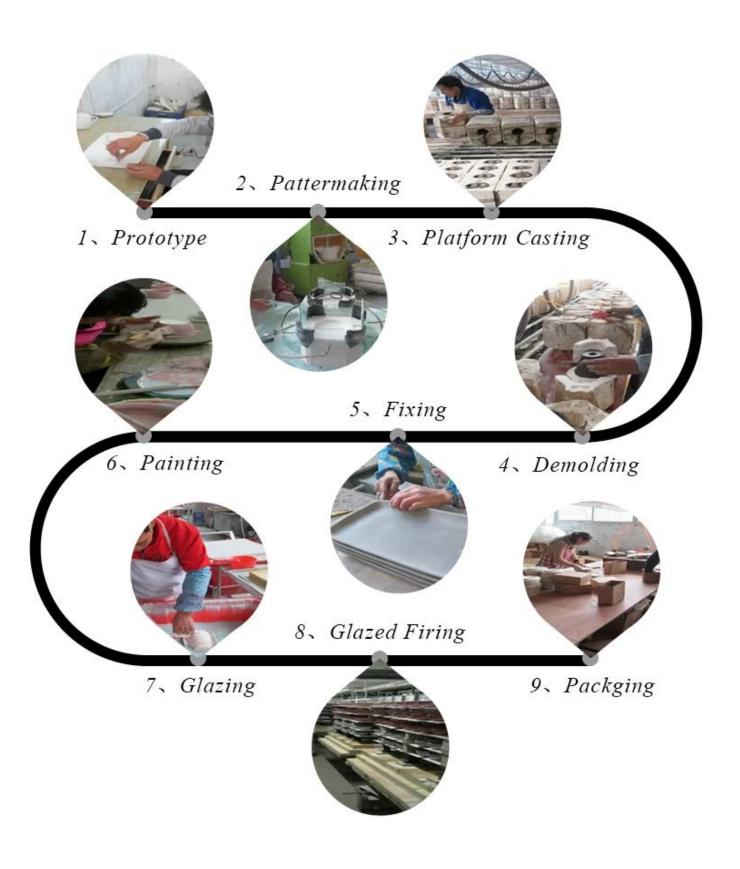

ght:100mm Weight: 263g Capacity: 430ml                                          |
| Packing        | Normal packing,Individual gift box, PVC box, window box, color box, white box, etc                                  |
| Delivery time  | Within 35 days after the sample and order confirmed                                                                 |
| Payment term   | 30% deposit by T/T in advance and the balance against the copy of B/L                                               |
| Shipment       | By sea,by air,by Express and your shipping agent is acceptable                                                      |
| Usage Occasion | Home decor, Wedding Decoration, Wedding Favors, Decoration enhancement,                                             |













**Process Craft** 



## **Packaging & Shipping**

We also have **our own professional and international logistic company** for your service.

We are your best choice without any concern.

# TPACKAGING&SHIPPING\_



















# Different From The Peer

- Own professional shipping company( Shenzhen Sunny
- Worldwide logistics)
- 20+ years freight history and WCA members.

# **FACTORY**



## **Exhibition**

Sunny Glassware have taken part in various exhibitions since 2002 year, like Shanghai, London, Hongkong show.

We win customers'trust and recognition which improve our brand reputation.



There are more than 5000 products in Shenzhen sample room of Sunny Glassware for your reference.

Our products are famous for all around the world and of superior quality. We trust firmly that it is too hard to find