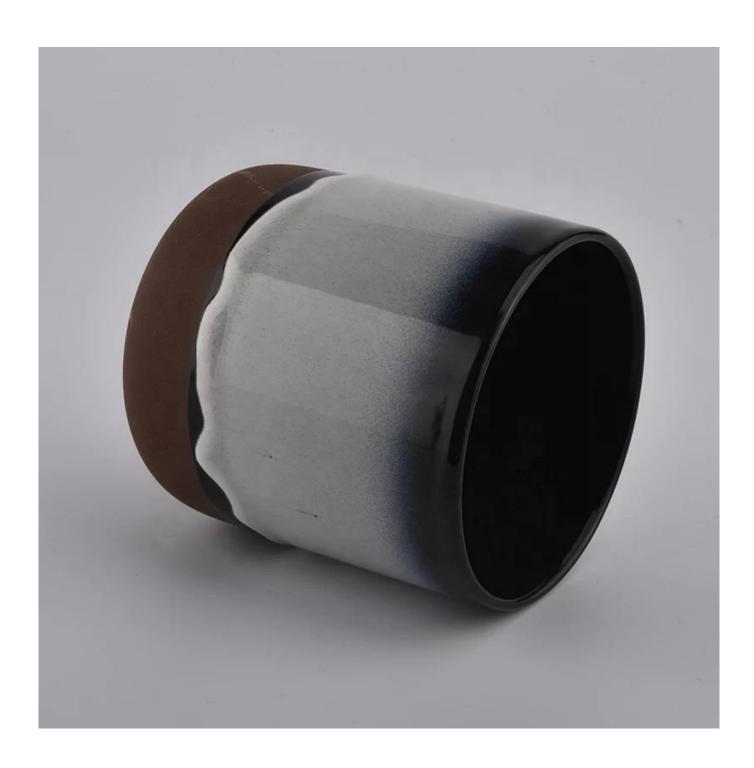

# 14oz cylinder ceramic christmas candle holder

## **Product Description**

This **ceramic candle jar** is designed by our professional designers team. It is made from deep processing and kept good quality. It is suitable for home, wedding, party decorations and so on.

| product name   | 14oz cylinder ceramic christmas candle holder                                                 |
|----------------|-----------------------------------------------------------------------------------------------|
| Sample time    | 5 days if at exist shaped and size of glass     1. 15 days if need new shape or size of glass |
| Measure(mm)    | Top dia: 90 mm Bottom dia: 50 mm Height:100mm Weight: 263g Capacity: 430ml                    |
| Packing        | Normal packing,Individual gift box, PVC box, window box, color box, white box, etc            |
| Delivery time  | Within 35 days after the sample and order confirmed                                           |
| Payment term   | 30% deposit by T/T in advance and the balance against the copy of B/L                         |
| Shipment       | By sea,by air,by Express and your shipping agent is acceptable                                |
| Usage Occasion | Home decor, Wedding Decoration, Wedding Favors, Decoration enhancement,                       |