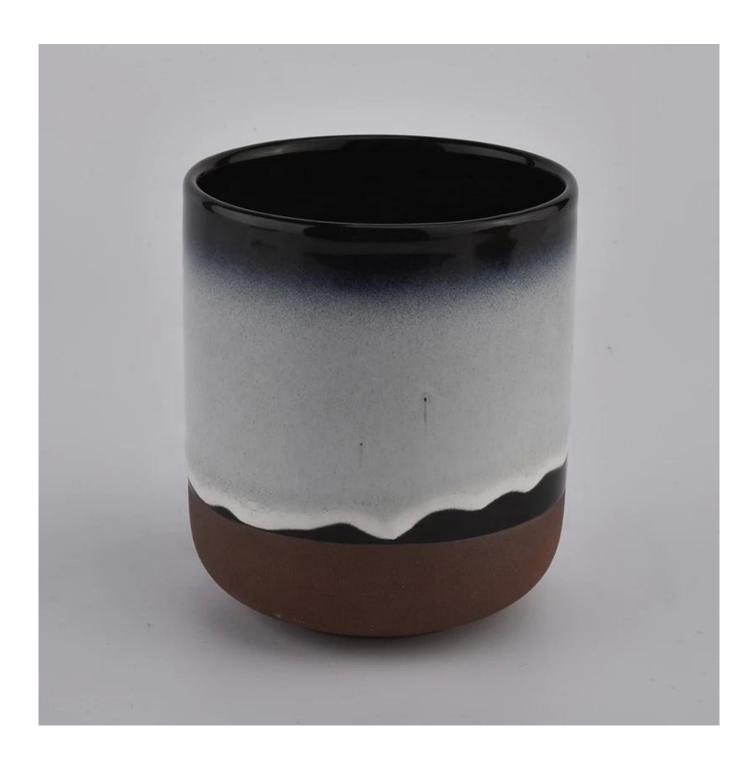

# 14oz cylinder ceramic christmas candle holder

## **Product Description**

This **ceramic candle jar** is designed by our professional designers team. It is made from deep processing and kept good quality. It is suitable for home, wedding, party decorations and so on.

| product name   | 14oz cylinder ceramic christmas candle holder                                                 |
|----------------|-----------------------------------------------------------------------------------------------|
| Sample time    | 5 days if at exist shaped and size of glass     1. 15 days if need new shape or size of glass |
| Measure(mm)    | Top dia: 90 mm Bottom dia: 50 mm Height:100mm Weight: 263g Capacity: 430ml                    |
| Packing        | Normal packing,Individual gift box, PVC box, window box, color box, white box, etc            |
| Delivery time  | Within 35 days after the sample and order confirmed                                           |
| Payment term   | 30% deposit by T/T in advance and the balance against the copy of B/L                         |
| Shipment       | By sea,by air,by Express and your shipping agent is acceptable                                |
| Usage Occasion | Home decor, Wedding Decoration, Wedding Favors, Decoration enhancement,                       |