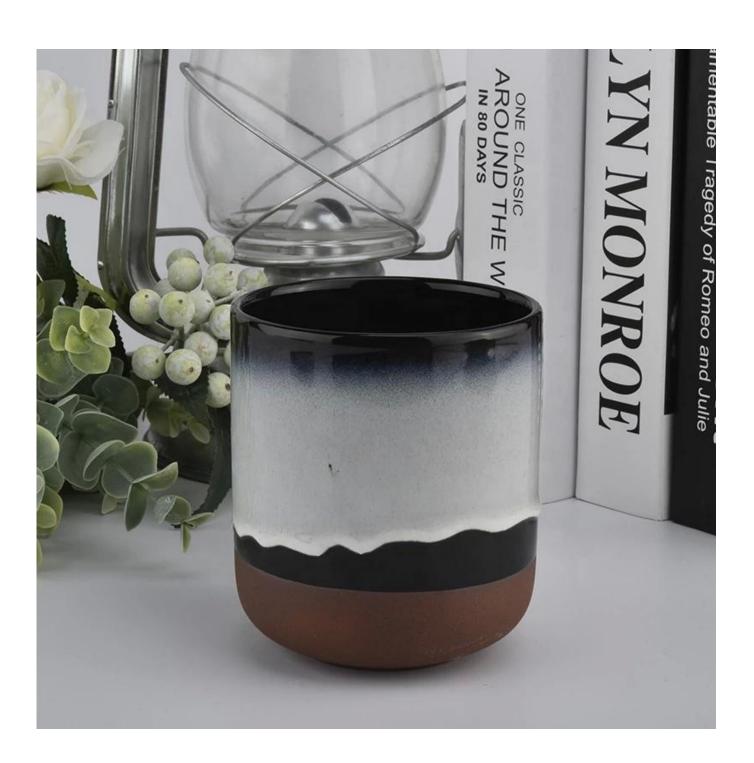

# 14oz cylinder ceramic christmas candle holder

## **Product Description**

This **ceramic candle jar** is designed by our professional designers team. It is made from deep processing and kept good quality. It is suitable for home, wedding, party decorations and so on.

| product name   | 14oz cylinder ceramic christmas candle holder                                                 |
|----------------|-----------------------------------------------------------------------------------------------|
| Sample time    | 5 days if at exist shaped and size of glass     1. 15 days if need new shape or size of glass |
| Measure(mm)    | Top dia: 90 mm Bottom dia: 50 mm Height:100mm Weight: 263g Capacity: 430ml                    |
| Packing        | Normal packing,Individual gift box, PVC box, window box, color box, white box, etc            |
| Delivery time  | Within 35 days after the sample and order confirmed                                           |
| Payment term   | 30% deposit by T/T in advance and the balance against the copy of B/L                         |
| Shipment       | By sea,by air,by Express and your shipping agent is acceptable                                |
| Usage Occasion | Home decor, Wedding Decoration, Wedding Favors, Decoration enhancement,                       |