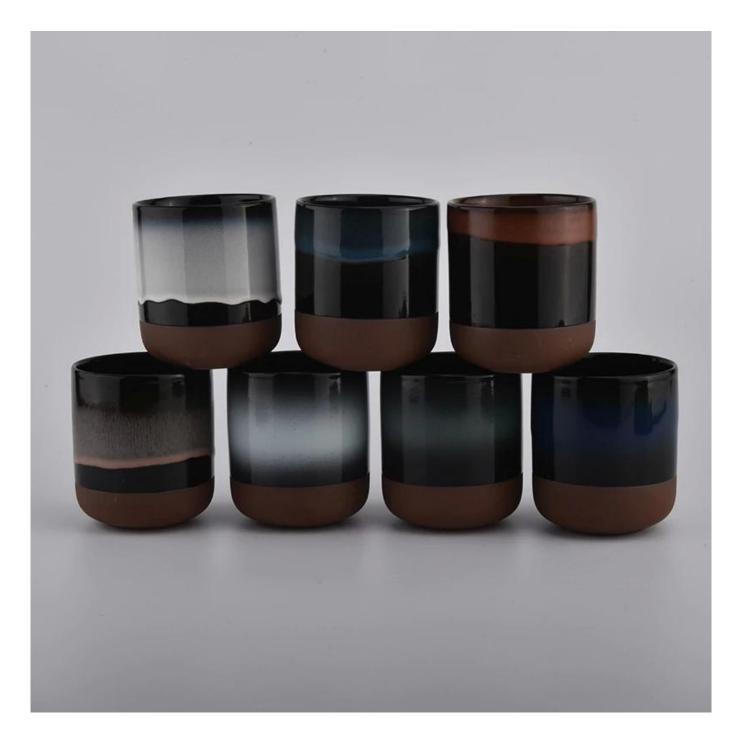

# 14oz cylinder ceramic christmas candle holder

## **Product Description**

This **ceramic candle jar** is designed by our professional designers team. It is made from deep processing and kept good quality. It is suitable for home, wedding, party decorations and so on.

| product name   | 14oz cylinder ceramic christmas candle holder                                                 |
|----------------|-----------------------------------------------------------------------------------------------|
| Sample time    | 5 days if at exist shaped and size of glass     1. 15 days if need new shape or size of glass |
| Measure(mm)    | Top dia: 90 mm Bottom dia: 50 mm Height:100mm Weight: 263g Capacity: 430ml                    |
| Packing        | Normal packing,Individual gift box, PVC box, window box, color box, white box, etc            |
| Delivery time  | Within 35 days after the sample and order confirmed                                           |
| Payment term   | 30% deposit by T/T in advance and the balance against the copy of B/L                         |
| Shipment       | By sea,by air,by Express and your shipping agent is acceptable                                |
| Usage Occasion | Home decor, Wedding Decoration, Wedding Favors, Decoration enhancement,                       |