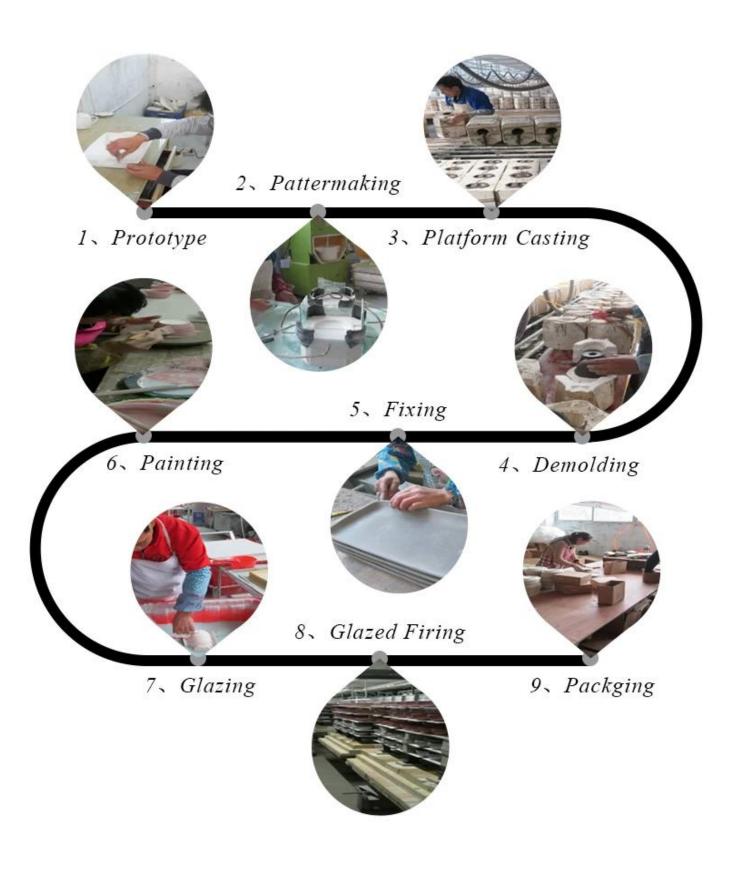

shaped and size of glass     1. 15 days if need new shape or size of glass |
| Measure(mm)    | Top dia: 90 mm Bottom dia: 50 mm Height:100mm Weight: 263g Capacity: 430ml                    |
| Packing        | Normal packing,Individual gift box, PVC box, window box, color box, white box, etc            |
| Delivery time  | Within 35 days after the sample and order confirmed                                           |
| Payment term   | 30% deposit by T/T in advance and the balance against the copy of B/L                         |
| Shipment       | By sea,by air,by Express and your shipping agent is acceptable                                |
| Usage Occasion | Home decor, Wedding Decoration, Wedding Favors, Decoration enhancement,                       |













**Process Craft** 



# **Packaging & Shipping**

We also have **our own professional and international logistic company** for your service.

We are your best choice without any concern.

# TPACKAGING&SHIPPING\_



















# Different From The Peer

- Own professional shipping company( Shenzhen Sunny
- Worldwide logistics)
- 20+ years freight history and WCA members.

# **FACTORY**



# **Exhibition**

Sunny Glassware have taken part in various exhibitions since 2002 year, like Shanghai, London, Hongkong show.

We win customers'trust and recognition which improve our brand reputation.



There are more than 5000 products in Shenzhen sample room of Sunny Glassware for your reference.

Our products are famous for all around the world and of superior quality. We trust firmly that it is too hard to find a