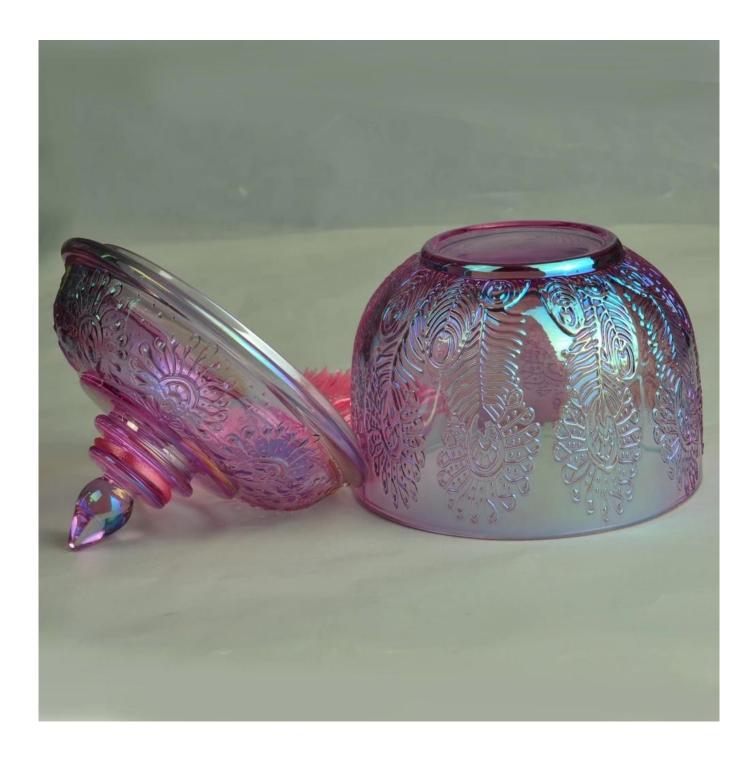

14oz Sunny iridescent luxury glass candle container with lids supplier

## **Product Description**

The **luxury glass candle jars** are designed by our professional designers team. It is made from deep processing and kept good quality. It is suitable for home, wedding, party decorations and so on.

| product name   | 14oz Sunny iridescent luxury glass candle container with lids supplier                                              |
|----------------|---------------------------------------------------------------------------------------------------------------------|
| Sample time    | <ol> <li>5 days if at exist shaped and size of glass</li> <li>15 days if need new shape or size of glass</li> </ol> |
| Packing        | Normal packing,Individual gift box, PVC box, window box, color box, white box, etc                                  |
| Delivery time  | Within 35 days after the sample and order confirmed                                                                 |
| Payment term   | 30% deposit by T/T in advance and the balance against the copy of B/L                                               |
| Shipment       | By sea,by air,by Express and your shipping agent is acceptable                                                      |
| Usage Occasion | Home decor, Wedding Decoration, Wedding Favors, Decoration enhancement,                                             |