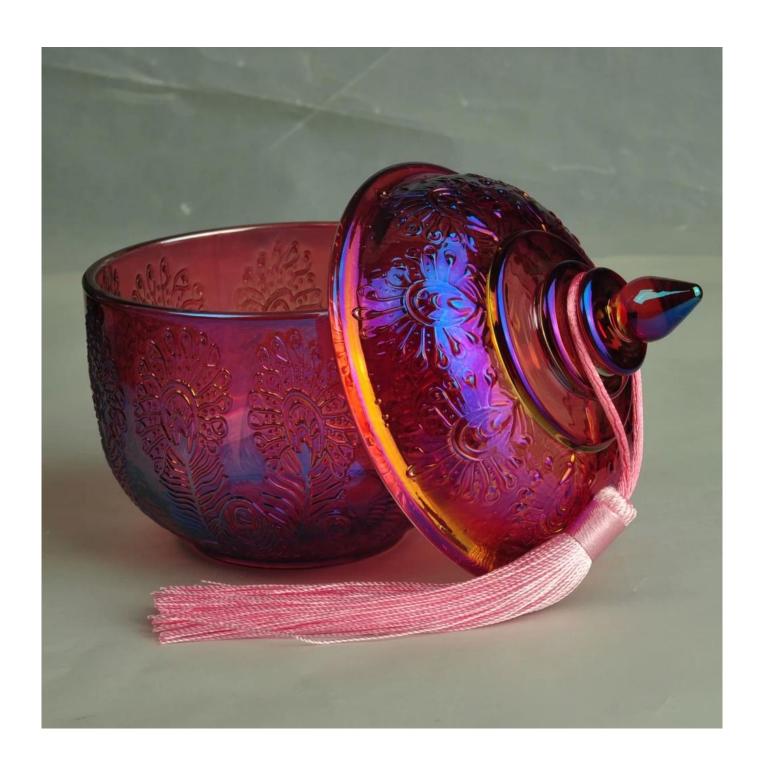

14oz Sunny iridescent luxury glass candle container with lids supplier

## **Product Description**

The **luxury glass candle jars** are designed by our professional designers team. It is made from deep processing and kept good quality. It is suitable for home, wedding, party decorations and so on.

| product name   | 14oz Sunny iridescent luxury glass candle container with lids supplier                                              |
|----------------|---------------------------------------------------------------------------------------------------------------------|
| Sample time    | <ol> <li>5 days if at exist shaped and size of glass</li> <li>15 days if need new shape or size of glass</li> </ol> |
| Packing        | Normal packing,Individual gift box, PVC box, window box, color box, white box, etc                                  |
| Delivery time  | Within 35 days after the sample and order confirmed                                                                 |
| Payment term   | 30% deposit by T/T in advance and the balance against the copy of B/L                                               |
| Shipment       | By sea,by air,by Express and your shipping agent is acceptable                                                      |
| Usage Occasion | Home decor, Wedding Decoration, Wedding Favors, Decoration enhancement,                                             |