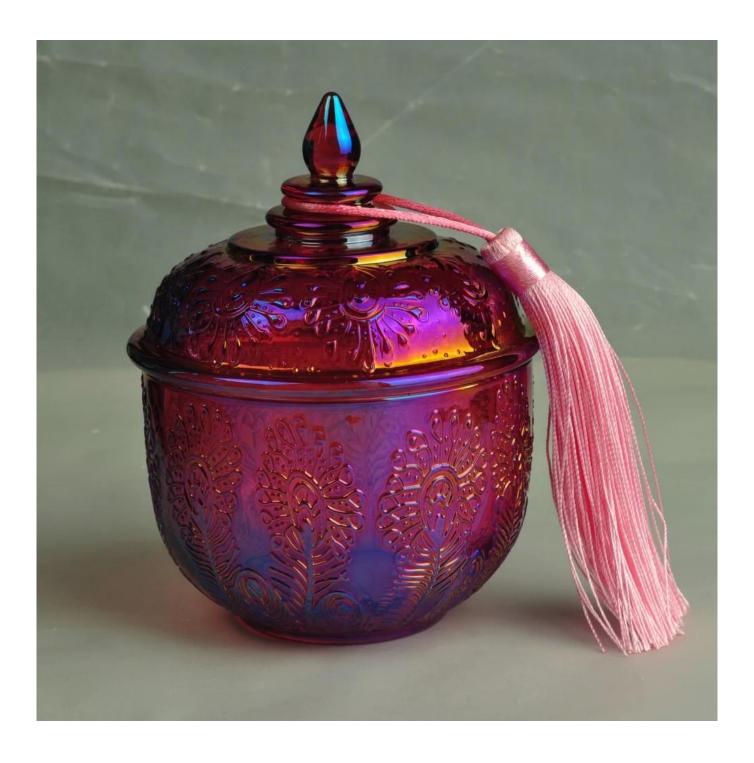

14oz Sunny iridescent luxury glass candle container with lids supplier

## **Product Description**

The **luxury glass candle jars** are designed by our professional designers team. It is made from deep processing and kept good quality. It is suitable for home, wedding, party decorations and so on.

| product name   | 14oz Sunny iridescent luxury glass candle container with lids supplier                                              |
|----------------|---------------------------------------------------------------------------------------------------------------------|
| Sample time    | <ol> <li>5 days if at exist shaped and size of glass</li> <li>15 days if need new shape or size of glass</li> </ol> |
| Packing        | Normal packing,Individual gift box, PVC box, window box, color box, white box, etc                                  |
| Delivery time  | Within 35 days after the sample and order confirmed                                                                 |
| Payment term   | 30% deposit by T/T in advance and the balance against the copy of B/L                                               |
| Shipment       | By sea,by air,by Express and your shipping agent is acceptable                                                      |
| Usage Occasion | Home decor, Wedding Decoration, Wedding Favors, Decoration enhancement,                                             |