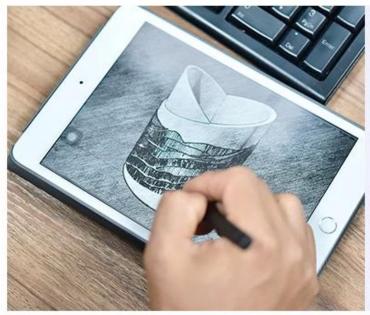

14oz Sunny iridescent luxury glass candle container with lids supplier



# Fast Quantity and Launched Speed

speed can be compared with Zara

# 80% Candle Jars Exclusive Supplier

including Nest Fragrance, Candle Lite, UGG etc popular brands





## Achieve Customers' Ideas

get your ideas becoming creative fragrance products and

sell them very well

## **Product Description**

The **luxury glass candle jars** are designed by our professional designers team. It is made from deep processing and kept good quality. It is suitable for home, wedding, party decorations and so on.







| product name   | 14oz Sunny iridescent luxury glass candle container with lids supplier                                              |
|----------------|---------------------------------------------------------------------------------------------------------------------|
| Sample time    | <ol> <li>5 days if at exist shaped and size of glass</li> <li>15 days if need new shape or size of glass</li> </ol> |
| Packing        | Normal packing,Individual