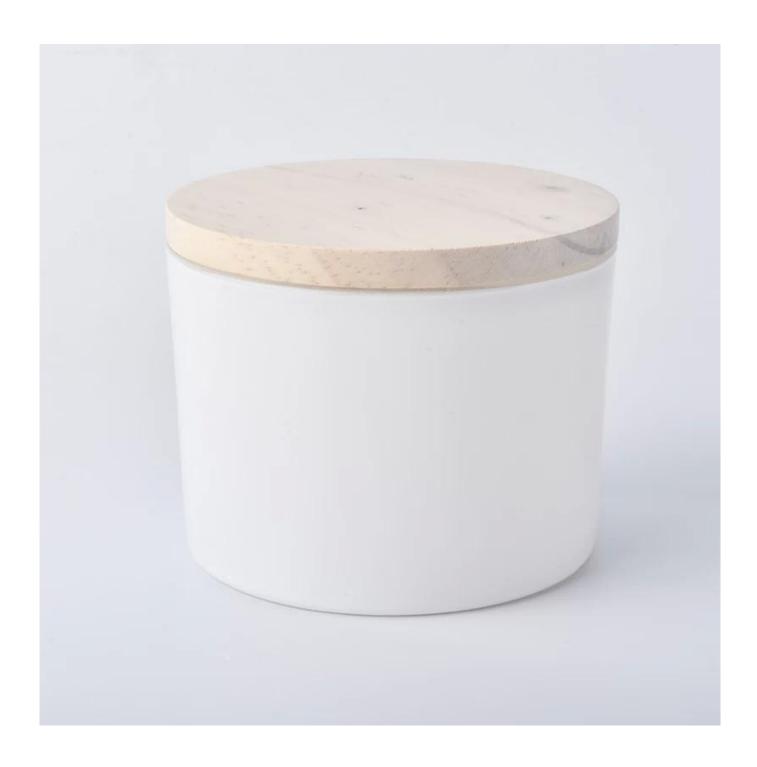

# 14 oz white glass 3 wick soy wax candle glass jar luxury

#### **Product Description**

The **luxury glass candle holder is** designed by our professional designers team. It is made from deep processing and kept good quality. It is suitable for home, wedding, party decorations and so on.

| product name  | 14 oz white glass 3 wick soy wax candle glass jar luxury                                                            |
|---------------|---------------------------------------------------------------------------------------------------------------------|
| Sample time   | <ol> <li>5 days if at exist shaped and size of glass</li> <li>15 days if need new shape or size of glass</li> </ol> |
| Measure(mm)   | Top dia: 108mm Bottom dia:104mm Height:80mm Capacity: 474ml Weight:475g                                             |
| Packing       | Normal packing,Individual gift box, PVC box, window box, color box, white box, etc                                  |
| Delivery time | Within 35 days after the sample and order confirmed                                                                 |
| Payment term  | 30% deposit by T/T in advance and the balance against the copy of B/L                                               |