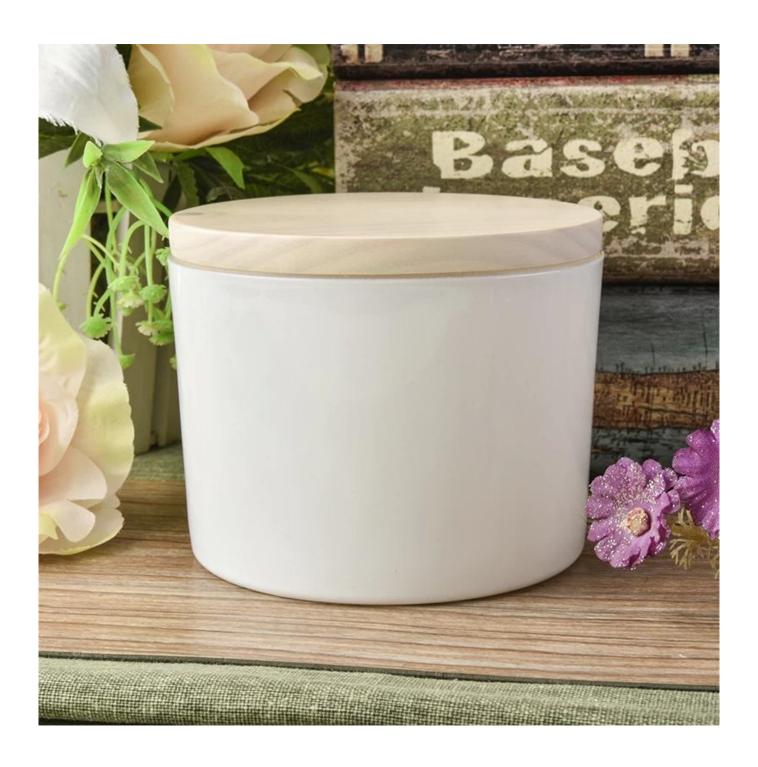

# 14 oz white glass 3 wick soy wax candle glass jar luxury

#### **Product Description**

The **luxury glass candle holder is** designed by our professional designers team. It is made from deep processing and kept good quality. It is suitable for home, wedding, party decorations and so on.

| product name  | 14 oz white glass 3 wick soy wax candle glass jar luxury                                                            |
|---------------|---------------------------------------------------------------------------------------------------------------------|
| Sample time   | <ol> <li>5 days if at exist shaped and size of glass</li> <li>15 days if need new shape or size of glass</li> </ol> |
| Measure(mm)   | Top dia: 108mm Bottom dia:104mm Height:80mm Capacity: 474ml Weight:475g                                             |
| Packing       | Normal packing,Individual gift box, PVC box, window box, color box, white box, etc                                  |
| Delivery time | Within 35 days after the sample and order confirmed                                                                 |
| Payment term  | 30% deposit by T/T in advance and the balance against the copy of B/L                                               |