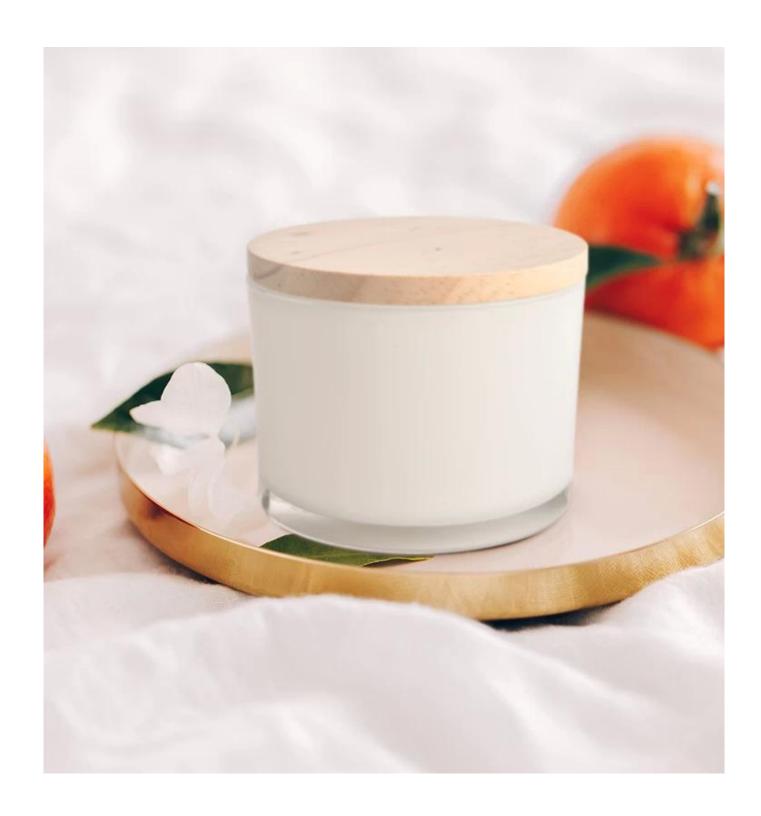

# 14 oz white glass 3 wick soy wax candle glass jar luxury

#### **Product Description**

The **luxury glass candle holder is** designed by our professional designers team. It is made from deep processing and kept good quality. It is suitable for home, wedding, party decorations and so on.

| product name  | 14 oz white glass 3 wick soy wax candle glass jar luxury                                                            |
|---------------|---------------------------------------------------------------------------------------------------------------------|
| Sample time   | <ol> <li>5 days if at exist shaped and size of glass</li> <li>15 days if need new shape or size of glass</li> </ol> |
| Measure(mm)   | Top dia: 108mm Bottom dia:104mm Height:80mm Capacity: 474ml Weight:475g                                             |
| Packing       | Normal packing,Individual gift box, PVC box, window box, color box, white box, etc                                  |
| Delivery time | Within 35 days after the sample and order confirmed                                                                 |
| Payment term  | 30% deposit by T/T in advance and the balance against the copy of B/L                                               |