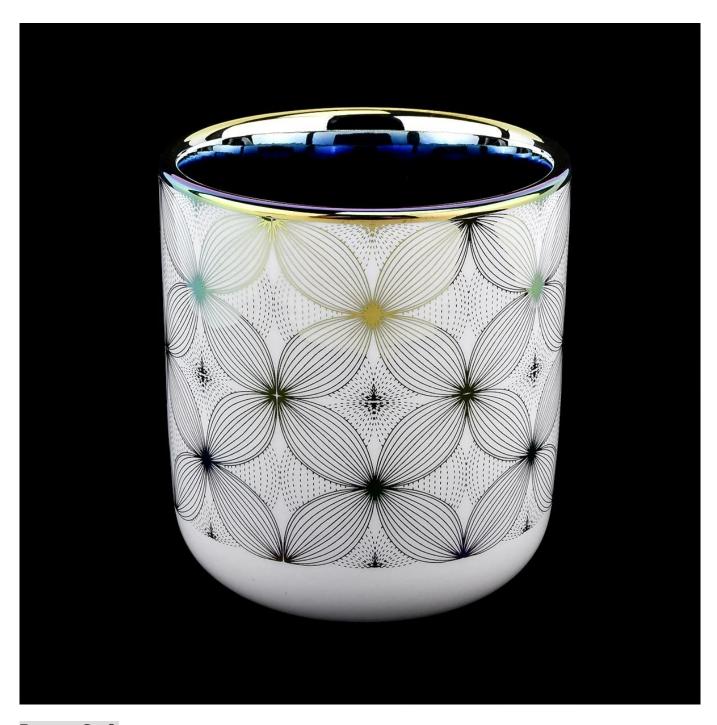

## **Product Description**

This **ceramic candle jar** is designed by our professional designers team. It is made from deep processing and kept good quality. It is suitable for home, wedding, party decorations and so on.

| product name   | 14 oz ceramic candle jars custom ceramic container for candle                        |
|----------------|--------------------------------------------------------------------------------------|
| Sample time    | 5 days if at exist shaped and size of glass days if need new shape or size of glass  |
| Measure(mm)    | Top dia: 88mm<br>Bottom dia: 45mm<br>Height: 98mm<br>Weight: 309g<br>Capacity: 405ml |
| Packing        | Normal packing, Individual gift box, PVC box, window box, color box, white box, etc  |
| Delivery time  | Within 35 days after the sample and order confirmed                                  |
| Payment term   | 30% deposit by T/T in advance and the balance against the copy of B/L                |
| Shipment       | By sea,by air,by Express and your shipping agent is acceptable                       |
| Usage Occasion | Home decor, Wedding Decoration, Wedding Favors, Decoration enhancement,              |