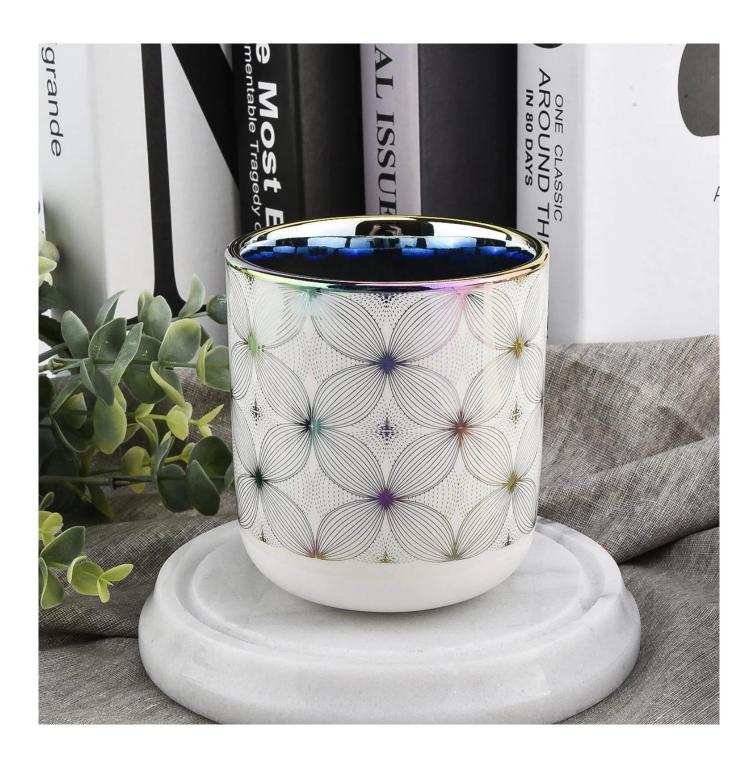

# 14 oz ceramic candle jars custom ceramic container for candle

## **Product Description**

This **ceramic candle jar** is designed by our professional designers team. It is made from deep processing and kept good quality. It is suitable for home, wedding, party decorations and so on.

| product name   | 14 oz ceramic candle jars custom ceramic container for candle                        |
|----------------|--------------------------------------------------------------------------------------|
| Sample time    | 5 days if at exist shaped and size of glass days if need new shape or size of glass  |
| Measure(mm)    | Top dia: 88mm<br>Bottom dia: 45mm<br>Height: 98mm<br>Weight: 309g<br>Capacity: 405ml |
| Packing        | Normal packing, Individual gift box, PVC box, window box, color box, white box, etc  |
| Delivery time  | Within 35 days after the sample and order confirmed                                  |
| Payment term   | 30% deposit by T/T in advance and the balance against the copy of B/L                |
| Shipment       | By sea,by air,by Express and your shipping agent is acceptable                       |
| Usage Occasion | Home decor, Wedding Decoration, Wedding Favors, Decoration enhancement,              |