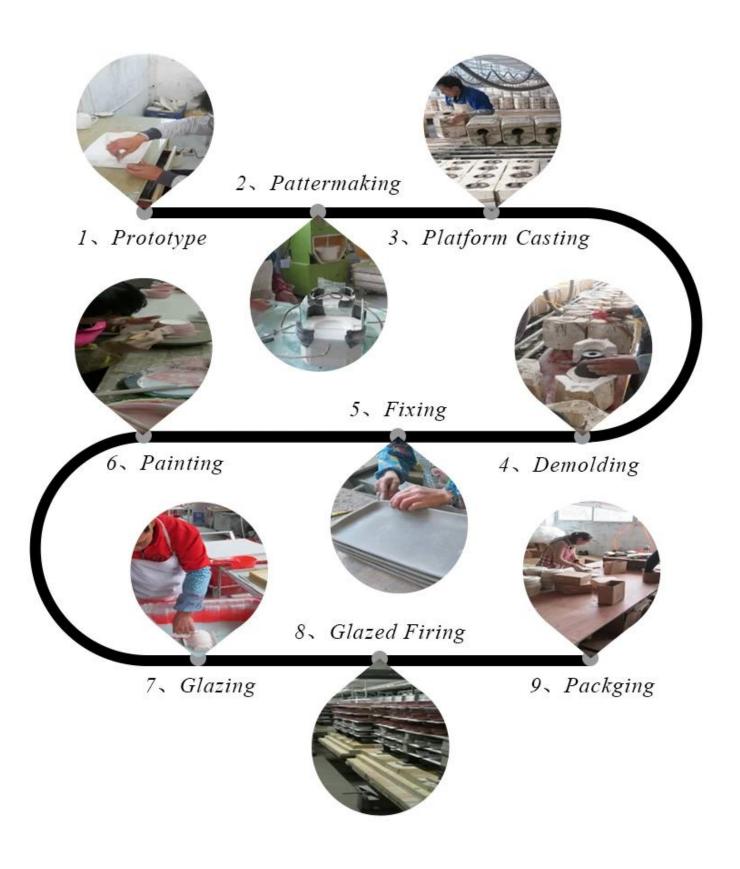

-----------------------|
| Sample time    | 5 days if at exist shaped and size of glass days if need new shape or size of glass  |
| Measure(mm)    | Top dia: 88mm<br>Bottom dia: 45mm<br>Height: 98mm<br>Weight: 309g<br>Capacity: 405ml |
| Packing        | Normal packing, Individual gift box, PVC box, window box, color box, white box, etc  |
| Delivery time  | Within 35 days after the sample and order confirmed                                  |
| Payment term   | 30% deposit by T/T in advance and the balance against the copy of B/L                |
| Shipment       | By sea,by air,by Express and your shipping agent is acceptable                       |
| Usage Occasion | Home decor, Wedding Decoration, Wedding Favors, Decoration enhancement,              |













**Process Craft** 



## **Packaging & Shipping**

We also have **our own professional and international logistic company** for your service.

We are your best choice without any concern.

# TPACKAGING&SHIPPING\_



















# Different From The Peer

- Own professional shipping company( Shenzhen Sunny
- Worldwide logistics)
- 20+ years freight history and WCA members.

# **FACTORY**



# **Exhibition**

Sunny Glassware have taken part in various exhibitions since 2002 year, like Shanghai, London, Hongkong show.

We win customers'trust and recognition which improve our brand reputation.



There are more than 5000 products in Shenzhen sample room of Sunny Glassware for your reference.

Our products are famous for all around the world and of superior quality. We trust firmly that it is too hard to find