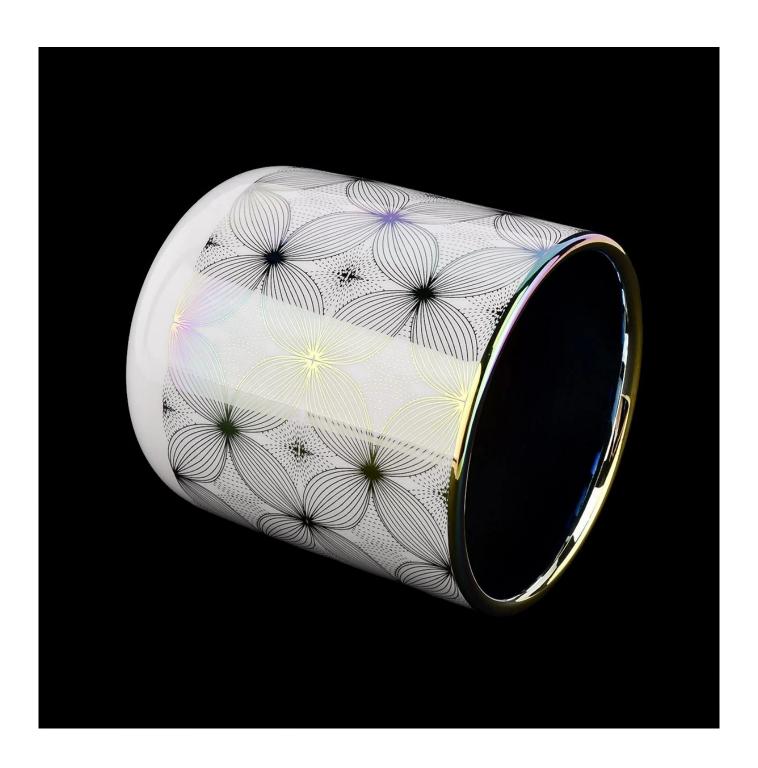

## **Product Description**

This **ceramic candle jar** is designed by our professional designers team. It is made from deep processing and kept good quality. It is suitable for home, wedding, party decorations and so on.

| product name   | 14 oz ceramic candle jars custom ceramic container for candle                        |
|----------------|--------------------------------------------------------------------------------------|
| Sample time    | 5 days if at exist shaped and size of glass days if need new shape or size of glass  |
| Measure(mm)    | Top dia: 88mm<br>Bottom dia: 45mm<br>Height: 98mm<br>Weight: 309g<br>Capacity: 405ml |
| Packing        | Normal packing, Individual gift box, PVC box, window box, color box, white box, etc  |
| Delivery time  | Within 35 days after the sample and order confirmed                                  |
| Payment term   | 30% deposit by T/T in advance and the balance against the copy of B/L                |
| Shipment       | By sea,by air,by Express and your shipping agent is acceptable                       |
| Usage Occasion | Home decor, Wedding Decoration, Wedding Favors, Decoration enhancement,              |