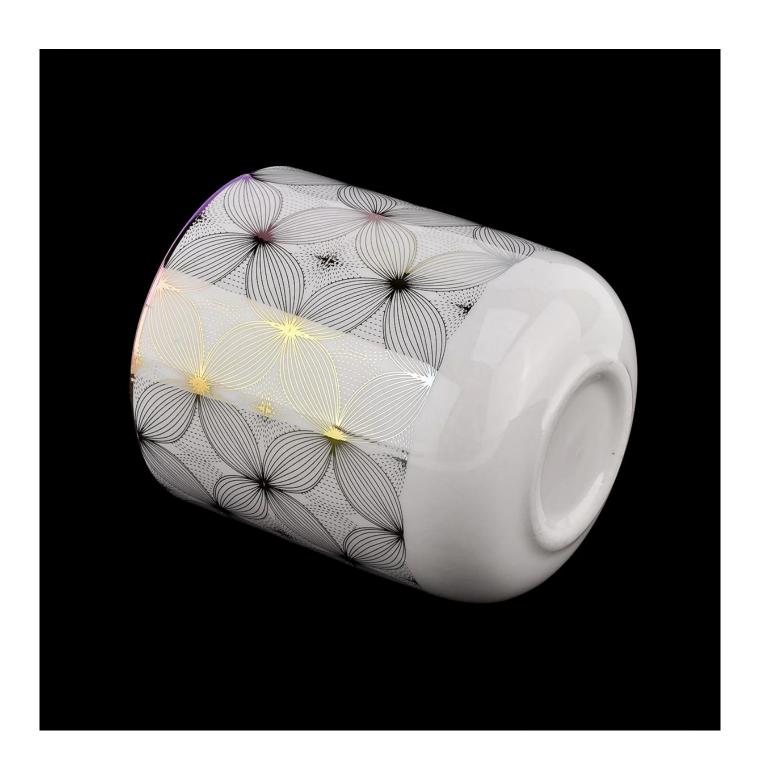

# 14 oz ceramic candle jars custom ceramic container for candle

## **Product Description**

This **ceramic candle jar** is designed by our professional designers team. It is made from deep processing and kept good quality. It is suitable for home, wedding, party decorations and so on.

| product name   | 14 oz ceramic candle jars custom ceramic container for candle                        |
|----------------|--------------------------------------------------------------------------------------|
| Sample time    | 5 days if at exist shaped and size of glass days if need new shape or size of glass  |
| Measure(mm)    | Top dia: 88mm<br>Bottom dia: 45mm<br>Height: 98mm<br>Weight: 309g<br>Capacity: 405ml |
| Packing        | Normal packing, Individual gift box, PVC box, window box, color box, white box, etc  |
| Delivery time  | Within 35 days after the sample and order confirmed                                  |
| Payment term   | 30% deposit by T/T in advance and the balance against the copy of B/L                |
| Shipment       | By sea,by air,by Express and your shipping agent is acceptable                       |
| Usage Occasion | Home decor, Wedding Decoration, Wedding Favors, Decoration enhancement,              |