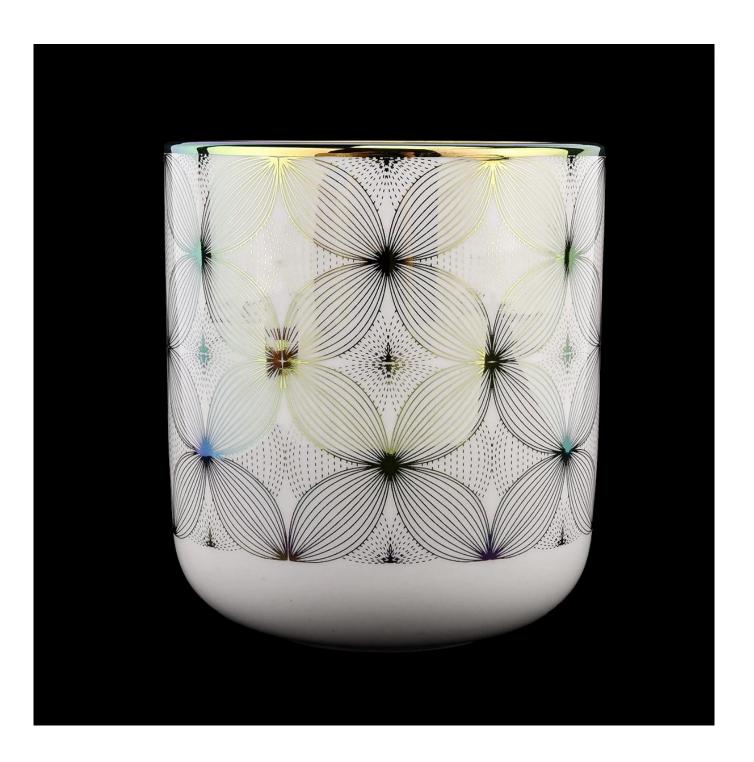

## **Product Description**

This **ceramic candle jar** is designed by our professional designers team. It is made from deep processing and kept good quality. It is suitable for home, wedding, party decorations and so on.

| product name   | 14 oz ceramic candle jars custom ceramic container for candle                        |
|----------------|--------------------------------------------------------------------------------------|
| Sample time    | 5 days if at exist shaped and size of glass days if need new shape or size of glass  |
| Measure(mm)    | Top dia: 88mm<br>Bottom dia: 45mm<br>Height: 98mm<br>Weight: 309g<br>Capacity: 405ml |
| Packing        | Normal packing, Individual gift box, PVC box, window box, color box, white box, etc  |
| Delivery time  | Within 35 days after the sample and order confirmed                                  |
| Payment term   | 30% deposit by T/T in advance and the balance against the copy of B/L                |
| Shipment       | By sea,by air,by Express and your shipping agent is acceptable                       |
| Usage Occasion | Home decor, Wedding Decoration, Wedding Favors, Decoration enhancement,              |