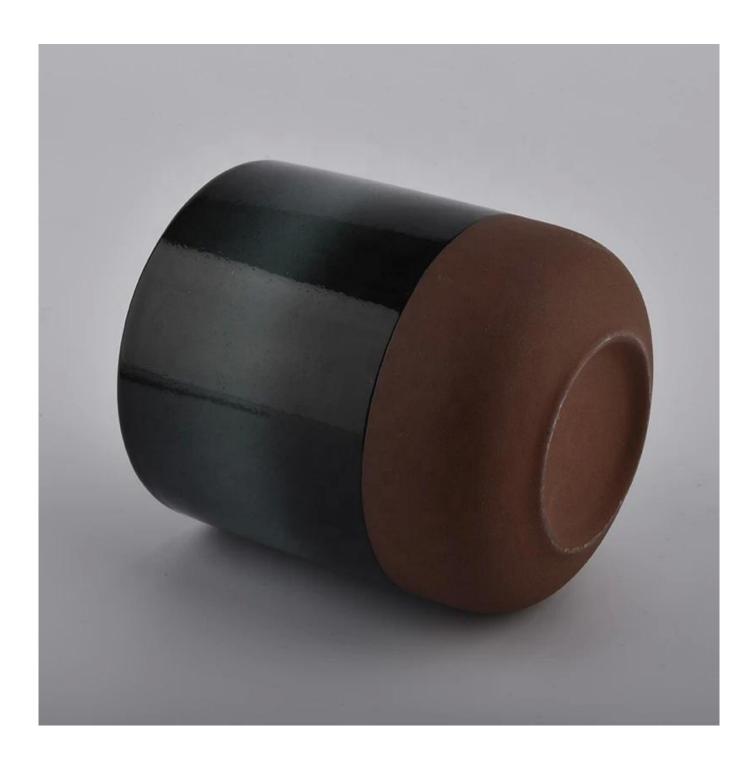

## 14 oz ceramic candle jars ceramic candle jar for candle making

| product name   | 14 oz ceramic candle jars ceramic candle jar for candle making                        |
|----------------|---------------------------------------------------------------------------------------|
| Sample time    | 5 days if at exist shaped and size of glass 5 days if need new shape or size of glass |
| Measure(mm)    | Top dia: 88mm<br>Bottom dia: 45mm<br>Height: 98mm<br>Weight: 309g<br>Capacity: 405ml  |
| Packing        | Normal packing,Individual gift box, PVC box, window box, color box, white box, etc    |
| Delivery time  | Within 35 days after the sample and order confirmed                                   |
| Payment term   | 30% deposit by T/T in advance and the balance against the copy of B/L                 |
| Shipment       | By sea,by air,by Express and your shipping agent is acceptable                        |
| Usage Occasion | Home decor, Wedding Decoration, Wedding Favors, Decoration enhancement,               |