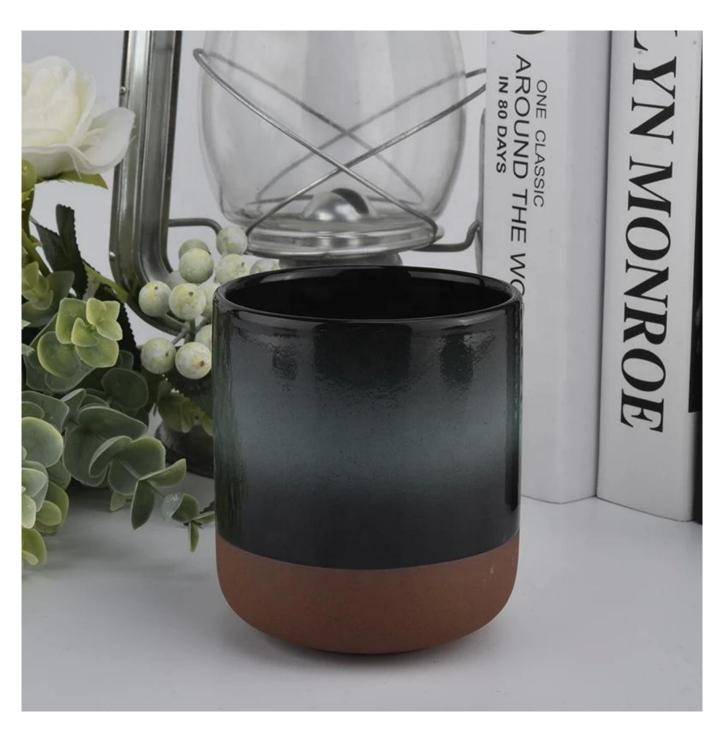

## 14 oz ceramic candle jars ceramic candle jar for candle making

#### **Product Description**

This **ceramic candle jar** is designed by our professional designers team. It is made from deep processing and kept good quality. It is suitable for home, wedding, party decorations and so on.

| product name   | 14 oz ceramic candle jars ceramic candle jar for candle making                        |
|----------------|---------------------------------------------------------------------------------------|
| Sample time    | 5 days if at exist shaped and size of glass 5 days if need new shape or size of glass |
| Measure(mm)    | Top dia: 88mm<br>Bottom dia: 45mm<br>Height: 98mm<br>Weight: 309g<br>Capacity: 405ml  |
| Packing        | Normal packing,Individual gift box, PVC box, window box, color box, white box, etc    |
| Delivery time  | Within 35 days after the sample and order confirmed                                   |
| Payment term   | 30% deposit by T/T in advance and the balance against the copy of B/L                 |
| Shipment       | By sea,by air,by Express and your shipping agent is acceptable                        |
| Usage Occasion | Home decor, Wedding Decoration, Wedding Favors, Decoration enhancement,               |