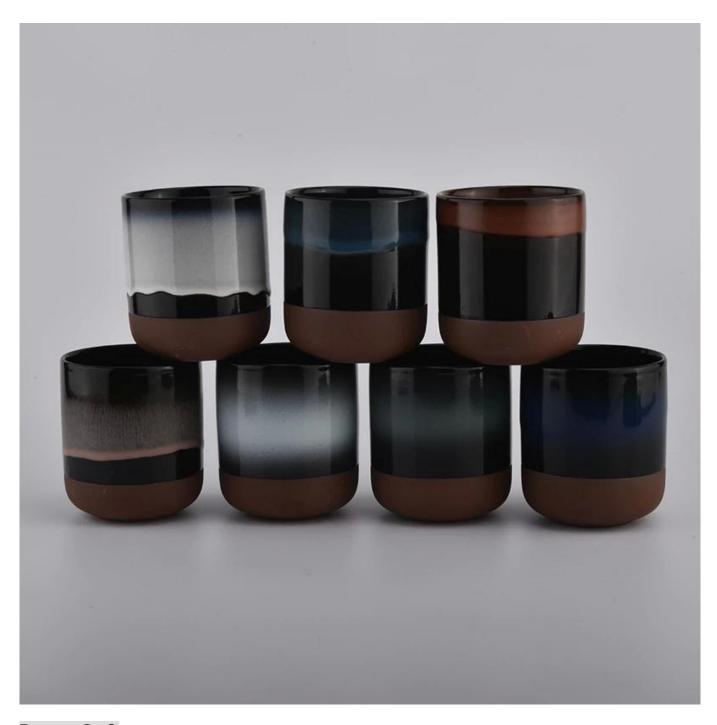

#### **Product Description**

This **ceramic candle jar** is designed by our professional designers team. It is made from deep processing and kept good quality. It is suitable for home, wedding, party decorations and so on.

| product name   | 14 oz ceramic candle jars ceramic candle jar for candle making                        |
|----------------|---------------------------------------------------------------------------------------|
| Sample time    | 5 days if at exist shaped and size of glass 5 days if need new shape or size of glass |
| Measure(mm)    | Top dia: 88mm<br>Bottom dia: 45mm<br>Height: 98mm<br>Weight: 309g<br>Capacity: 405ml  |
| Packing        | Normal packing,Individual gift box, PVC box, window box, color box, white box, etc    |
| Delivery time  | Within 35 days after the sample and order confirmed                                   |
| Payment term   | 30% deposit by T/T in advance and the balance against the copy of B/L                 |
| Shipment       | By sea,by air,by Express and your shipping agent is acceptable                        |
| Usage Occasion | Home decor, Wedding Decoration, Wedding Favors, Decoration enhancement,               |