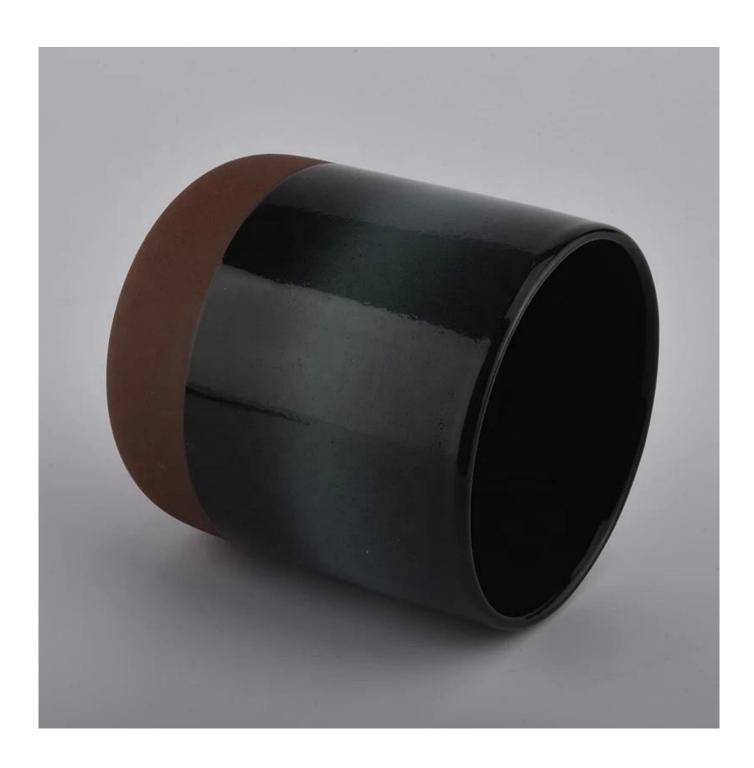

## 14 oz ceramic candle jars ceramic candle jar for candle making

| product name   | 14 oz ceramic candle jars ceramic candle jar for candle making                        |
|----------------|---------------------------------------------------------------------------------------|
| Sample time    | 5 days if at exist shaped and size of glass 5 days if need new shape or size of glass |
| Measure(mm)    | Top dia: 88mm<br>Bottom dia: 45mm<br>Height: 98mm<br>Weight: 309g<br>Capacity: 405ml  |
| Packing        | Normal packing,Individual gift box, PVC box, window box, color box, white box, etc    |
| Delivery time  | Within 35 days after the sample and order confirmed                                   |
| Payment term   | 30% deposit by T/T in advance and the balance against the copy of B/L                 |
| Shipment       | By sea,by air,by Express and your shipping agent is acceptable                        |
| Usage Occasion | Home decor, Wedding Decoration, Wedding Favors, Decoration enhancement,               |