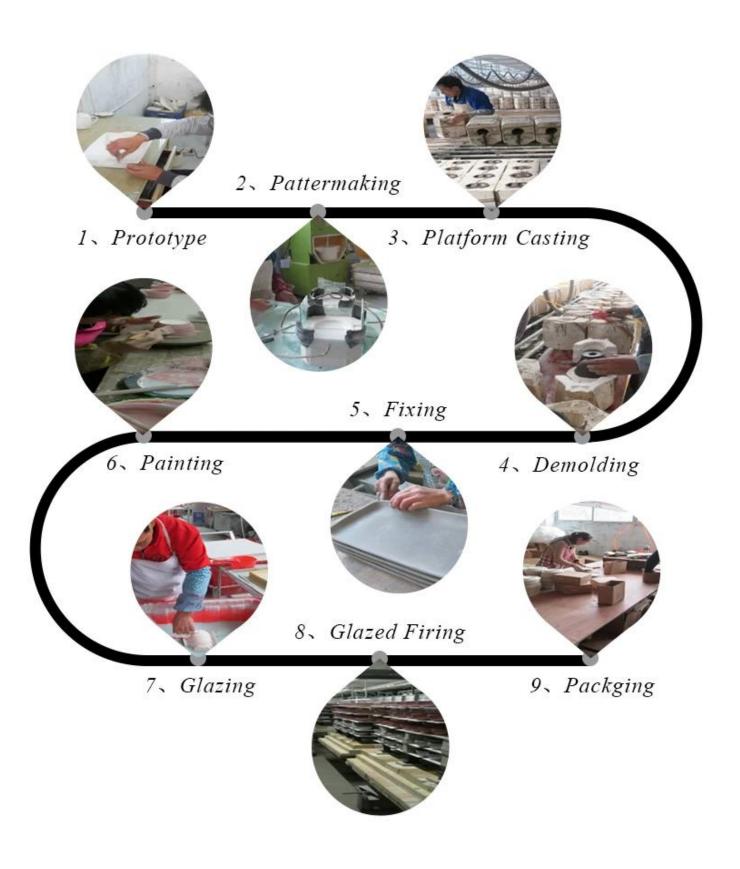

------------------|
| Sample time    | 5 days if at exist shaped and size of glass 5 days if need new shape or size of glass |
| Measure(mm)    | Top dia: 88mm<br>Bottom dia: 45mm<br>Height: 98mm<br>Weight: 309g<br>Capacity: 405ml  |
| Packing        | Normal packing,Individual gift box, PVC box, window box, color box, white box, etc    |
| Delivery time  | Within 35 days after the sample and order confirmed                                   |
| Payment term   | 30% deposit by T/T in advance and the balance against the copy of B/L                 |
| Shipment       | By sea,by air,by Express and your shipping agent is acceptable                        |
| Usage Occasion | Home decor, Wedding Decoration, Wedding Favors, Decoration enhancement,               |











**Process Craft** 



#### **Packaging & Shipping**

We also have **our own professional and international logistic company** for your service.

We are your best choice without any concern.

# TPACKAGING&SHIPPING\_



















### Different From The Peer

- Own professional shipping company( Shenzhen Sunny
- Worldwide logistics)
- 20+ years freight history and WCA members.

### **FACTORY**



#### **Exhibition**

Sunny Glassware have taken part in various exhibitions since 2002 year, like Shanghai, London, Hongkong show.

We win customers'trust and recognition which improve our brand reputation.



There are more than 5000 products in Shenzhen sample room of Sunny Glassware for your reference.

Our products are famous for all around the world and of superior quality. We trust firmly that it is too hard