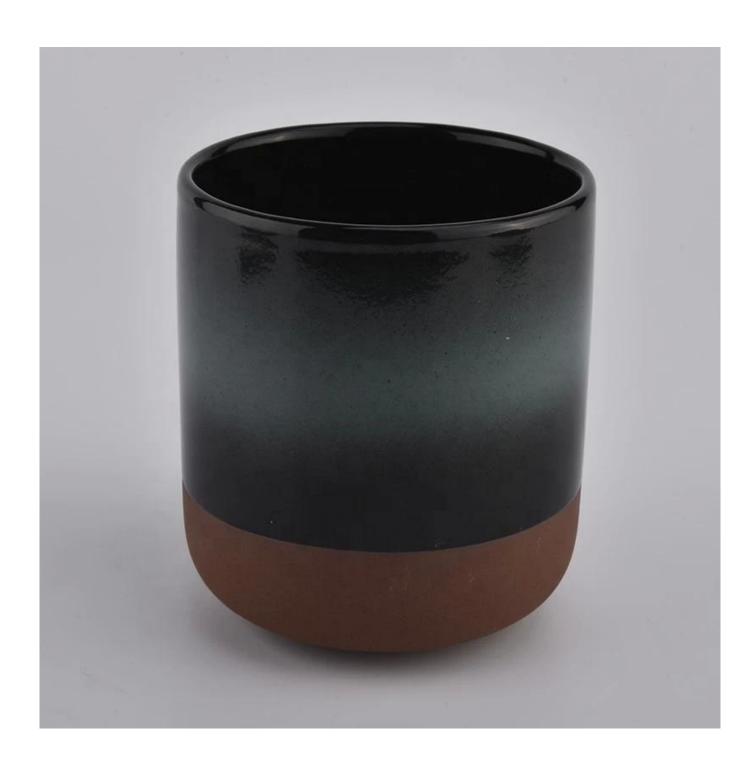

#### **Product Description**

This **ceramic candle jar** is designed by our professional designers team. It is made from deep processing and kept good quality. It is suitable for home, wedding, party decorations and so on.

| product name   | 14 oz ceramic candle jars ceramic candle jar for candle making                        |
|----------------|---------------------------------------------------------------------------------------|
| Sample time    | 5 days if at exist shaped and size of glass 5 days if need new shape or size of glass |
| Measure(mm)    | Top dia: 88mm<br>Bottom dia: 45mm<br>Height: 98mm<br>Weight: 309g<br>Capacity: 405ml  |
| Packing        | Normal packing,Individual gift box, PVC box, window box, color box, white box, etc    |
| Delivery time  | Within 35 days after the sample and order confirmed                                   |
| Payment term   | 30% deposit by T/T in advance and the balance against the copy of B/L                 |
| Shipment       | By sea,by air,by Express and your shipping agent is acceptable                        |
| Usage Occasion | Home decor, Wedding Decoration, Wedding Favors, Decoration enhancement,               |