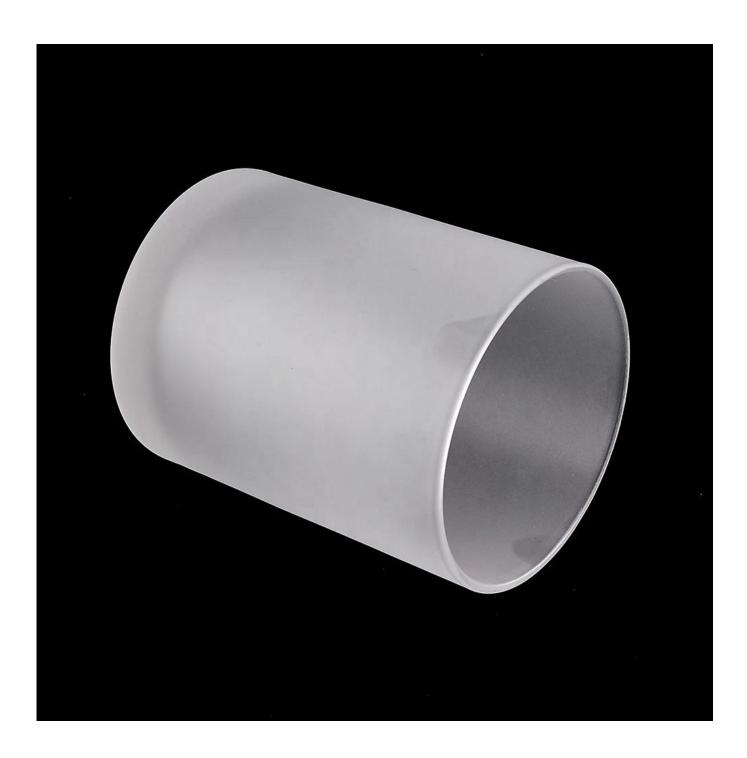

# 12oz matte straight glass candle holders with wooden lid

#### **Product Description**

The **luxury glass candle holder is** designed by our professional designers team. It is made from deep processing and kept good quality. It is suitable for home, wedding, party decorations and so on.

| product name   | 12oz matte straight glass candle holders with wooden lid                                                            |
|----------------|---------------------------------------------------------------------------------------------------------------------|
| Sample time    | <ol> <li>5 days if at exist shaped and size of glass</li> <li>15 days if need new shape or size of glass</li> </ol> |
| Measure(mm)    | Top dia: 79mm Bottom dia:74mm Height:105mm Capacity: 350ml Weight: 317g                                             |
| Packing        | Normal packing,Individual gift box, PVC box, window box, color box, white box, etc                                  |
| Delivery time  | Within 35 days after the sample and order confirmed                                                                 |
| Payment term   | 30% deposit by T/T in advance and the balance against the copy of B/L                                               |
| Shipment       | By sea,by air,by Express and your shipping agent is acceptable                                                      |
| Usage Occasion | Home decor, Wedding Decoration, Wedding Favors, Decoration enhancement,                                             |