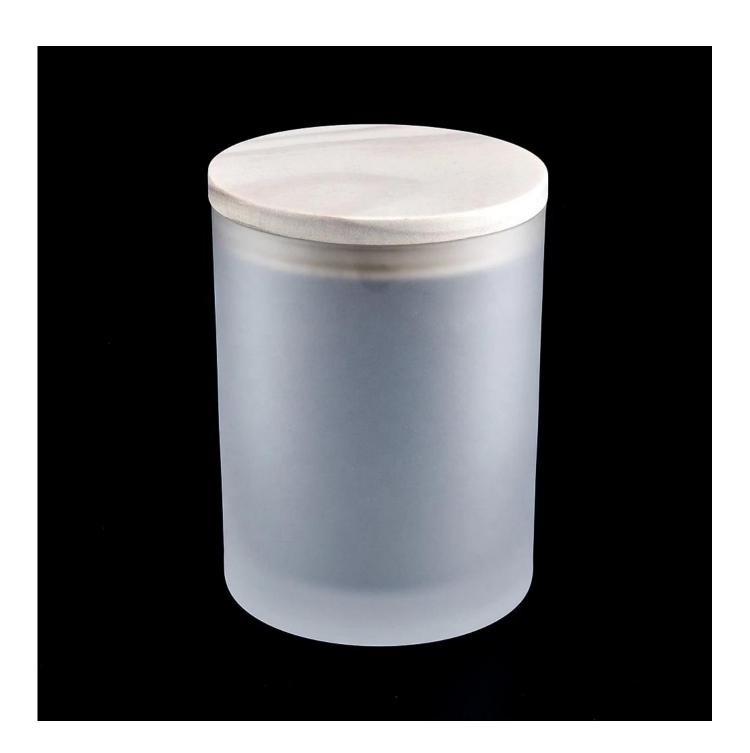

# 12oz matte straight glass candle holders with wooden lid

#### **Product Description**

The **luxury glass candle holder is** designed by our professional designers team. It is made from deep processing and kept good quality. It is suitable for home, wedding, party decorations and so on.

| product name   | 12oz matte straight glass candle holders with wooden lid                                                            |
|----------------|---------------------------------------------------------------------------------------------------------------------|
| Sample time    | <ol> <li>5 days if at exist shaped and size of glass</li> <li>15 days if need new shape or size of glass</li> </ol> |
| Measure(mm)    | Top dia: 79mm Bottom dia:74mm Height:105mm Capacity: 350ml Weight: 317g                                             |
| Packing        | Normal packing,Individual gift box, PVC box, window box, color box, white box, etc                                  |
| Delivery time  | Within 35 days after the sample and order confirmed                                                                 |
| Payment term   | 30% deposit by T/T in advance and the balance against the copy of B/L                                               |
| Shipment       | By sea,by air,by Express and your shipping agent is acceptable                                                      |
| Usage Occasion | Home decor, Wedding Decoration, Wedding Favors, Decoration enhancement,                                             |