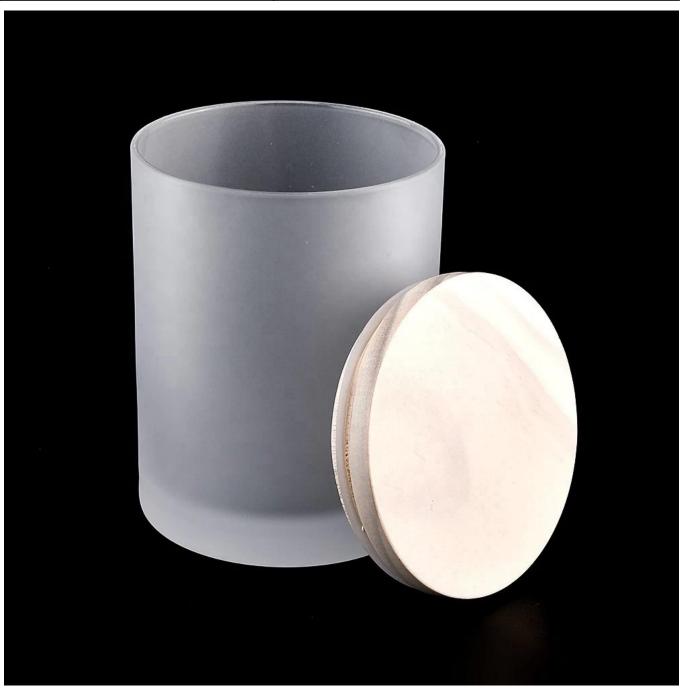

# 12oz matte straight glass candle holders with wooden lid

#### **Product Description**

The **luxury glass candle holder is** designed by our professional designers team. It is made from deep processing and kept good quality. It is suitable for home, wedding, party decorations and so on.

| product name   | 12oz matte straight glass candle holders with wooden lid                                                            |
|----------------|---------------------------------------------------------------------------------------------------------------------|
| Sample time    | <ol> <li>5 days if at exist shaped and size of glass</li> <li>15 days if need new shape or size of glass</li> </ol> |
| Measure(mm)    | Top dia: 79mm Bottom dia:74mm Height:105mm Capacity: 350ml Weight: 317g                                             |
| Packing        | Normal packing,Individual gift box, PVC box, window box, color box, white box, etc                                  |
| Delivery time  | Within 35 days after the sample and order confirmed                                                                 |
| Payment term   | 30% deposit by T/T in advance and the balance against the copy of B/L                                               |
| Shipment       | By sea,by air,by Express and your shipping agent is acceptable                                                      |
| Usage Occasion | Home decor, Wedding Decoration, Wedding Favors, Decoration enhancement,                                             |