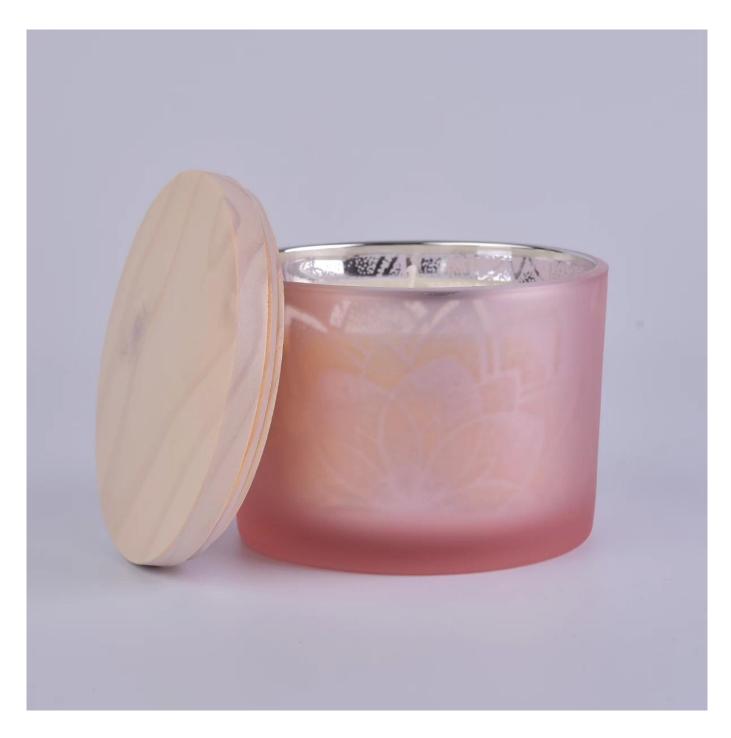

# 350ml luxury blue glass decorative candle holder

#### **Product Description**

The **luxury glass candle holder is** designed by our professional designers team. It is made from deep processing and kept good quality. It is suitable for home, wedding, party decorations and so on.

| product name   | 350ml luxury blue glass decorative candle holder                                                                       |
|----------------|------------------------------------------------------------------------------------------------------------------------|
| Sample time    | <ul><li>1. 5 days if at exist shaped and size of glass</li><li>2. 15 days if need new shape or size of glass</li></ul> |
| Measure(mm)    | Top dia:89mm<br>Bottom dia: 68mm<br>Height: 100mm<br>Weight:430g<br>Capacity: 350ml                                    |
| Packing        | Normal packing,Individual gift box, PVC box, window box, color box, white box, etc                                     |
| Delivery time  | Within 35 days after the sample and order confirmed                                                                    |
| Payment term   | 30% deposit by T/T in advance and the balance against the copy of B/L                                                  |
| Shipment       | By sea,by air,by Express and your shipping agent is acceptable                                                         |
| Usage Occasion | Home decor, Wedding Decoration, Wedding Favors, Decoration enhancement,                                                |