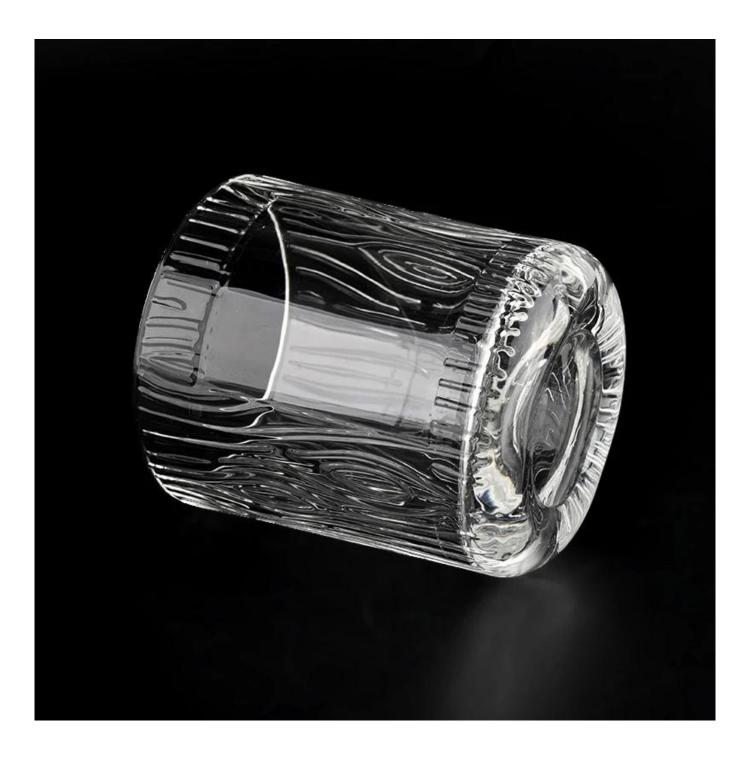

## 12oz empty glass candle jars glass vessels for candle making

Sunny Glasswares not only places  $\operatorname{OEM}$  /  $\operatorname{ODM}$  orders, but also helps many brands to start with product concepts.

## Why choose Sunny

**product name** 12oz empty glass candle jars glass vessels for candle making

| Article       | SGKY22040803                                                                                                                              |
|---------------|-------------------------------------------------------------------------------------------------------------------------------------------|
| Cut it        | Top dia: 86 mm<br>Bottom dia: 86 mm<br>Height: 100 mm<br>Weight: 393 g<br>Capcity: 362ml                                                  |
| Capacity      | candle holders of different sizes etc. It's available                                                                                     |
| Sampling time | <ul><li>1.5 days if the shape and size of the products exist</li><li>2.15 days if you need a new shape and size of the products</li></ul> |
| package       | Regular security packing 24 pieces / 36 pieces / 48 pieces and so on for export carton with egg divider                                   |
| MOQ           | 5000pcs                                                                                                                                   |
| Delivery time | Within 55 days of order confirmation                                                                                                      |
| Payment terms | 30% deposit by T / T in advance, the balance after showing the copy of B / L $$                                                           |