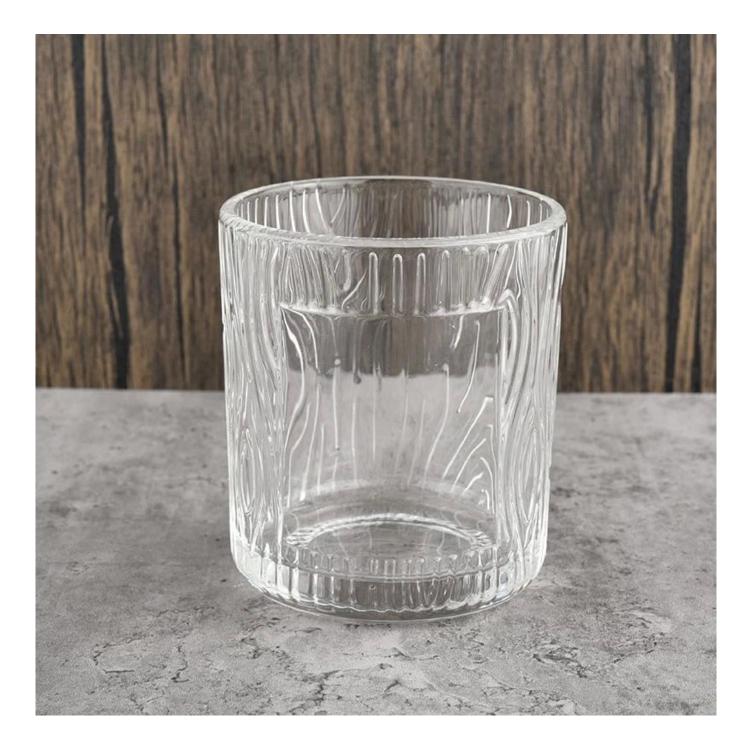

## 12oz empty glass candle jars glass vessels for candle making

Sunny Glasswares not only places  $\operatorname{OEM}$  /  $\operatorname{ODM}$  orders, but also helps many brands to start with product concepts.

## Why choose Sunny

**product name** 12oz empty glass candle jars glass vessels for candle making

| Article       | SGKY22040803                                                                                                                              |
|---------------|-------------------------------------------------------------------------------------------------------------------------------------------|
| Cut it        | Top dia: 86 mm<br>Bottom dia: 86 mm<br>Height: 100 mm<br>Weight: 393 g<br>Capcity: 362ml                                                  |
| Capacity      | candle holders of different sizes etc. It's available                                                                                     |
| Sampling time | <ul><li>1.5 days if the shape and size of the products exist</li><li>2.15 days if you need a new shape and size of the products</li></ul> |
| package       | Regular security packing 24 pieces / 36 pieces / 48 pieces and so on for export carton with egg divider                                   |
| MOQ           | 5000pcs                                                                                                                                   |
| Delivery time | Within 55 days of order confirmation                                                                                                      |
| Payment terms | 30% deposit by T / T in advance, the balance after showing the copy of B / L $$                                                           |