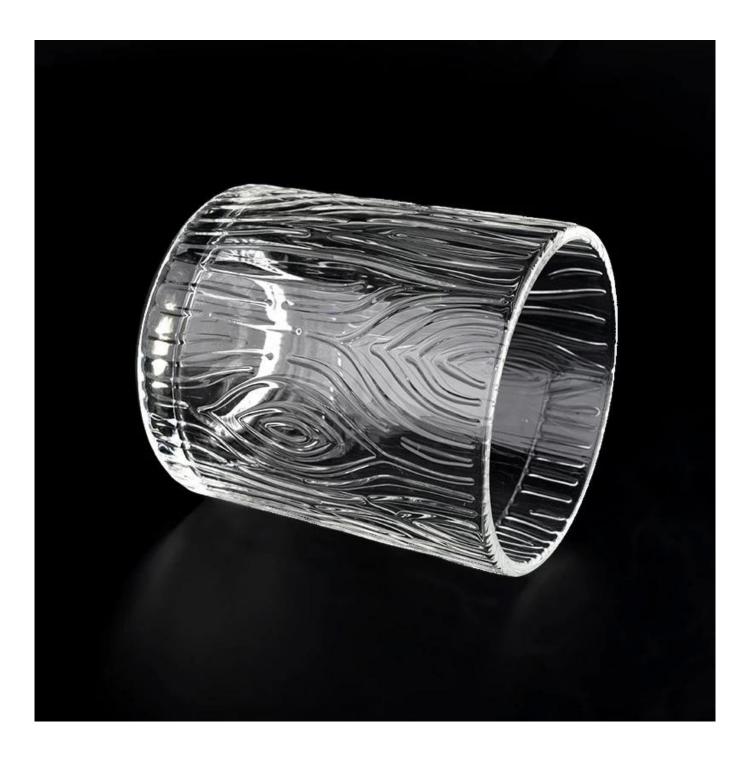

## 12oz empty glass candle jars glass vessels for candle making

Sunny Glasswares not only places  $\operatorname{OEM}$  /  $\operatorname{ODM}$  orders, but also helps many brands to start with product concepts.

## Why choose Sunny

**product name** 12oz empty glass candle jars glass vessels for candle making

| Article       | SGKY22040803                                                                                                                              |
|---------------|-------------------------------------------------------------------------------------------------------------------------------------------|
| Cut it        | Top dia: 86 mm<br>Bottom dia: 86 mm<br>Height: 100 mm<br>Weight: 393 g<br>Capcity: 362ml                                                  |
| Capacity      | candle holders of different sizes etc. It's available                                                                                     |
| Sampling time | <ul><li>1.5 days if the shape and size of the products exist</li><li>2.15 days if you need a new shape and size of the products</li></ul> |
| package       | Regular security packing 24 pieces / 36 pieces / 48 pieces and so on for export carton with egg divider                                   |
| MOQ           | 5000pcs                                                                                                                                   |
| Delivery time | Within 55 days of order confirmation                                                                                                      |
| Payment terms | 30% deposit by T / T in advance, the balance after showing the copy of B / L $$                                                           |