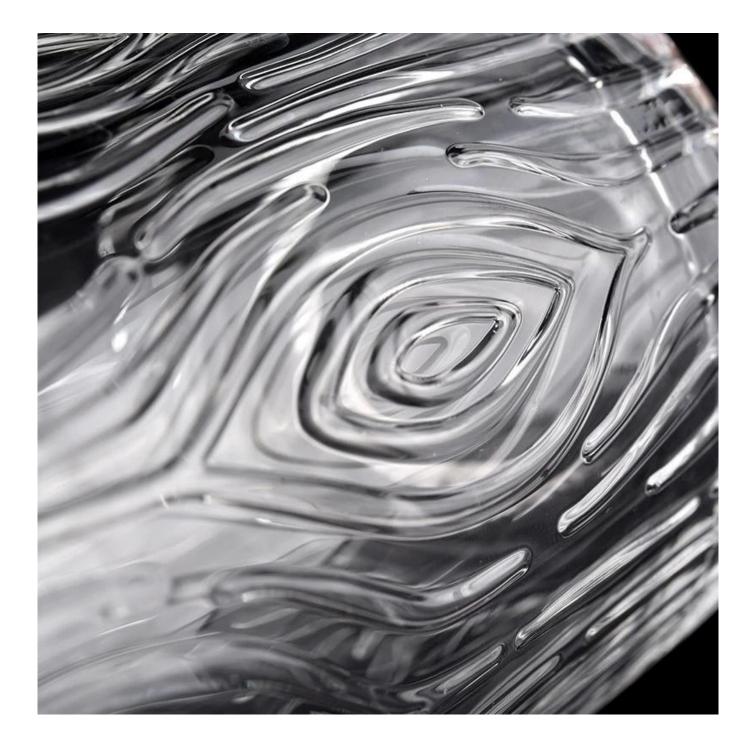

## 12oz empty glass candle jars glass vessels for candle making

Sunny Glasswares not only places  $\operatorname{OEM}$  /  $\operatorname{ODM}$  orders, but also helps many brands to start with product concepts.

## Why choose Sunny

**product name** 12oz empty glass candle jars glass vessels for candle making

| Article       | SGKY22040803                                                                                                                              |
|---------------|-------------------------------------------------------------------------------------------------------------------------------------------|
| Cut it        | Top dia: 86 mm<br>Bottom dia: 86 mm<br>Height: 100 mm<br>Weight: 393 g<br>Capcity: 362ml                                                  |
| Capacity      | candle holders of different sizes etc. It's available                                                                                     |
| Sampling time | <ul><li>1.5 days if the shape and size of the products exist</li><li>2.15 days if you need a new shape and size of the products</li></ul> |
| package       | Regular security packing 24 pieces / 36 pieces / 48 pieces and so on for export carton with egg divider                                   |
| MOQ           | 5000pcs                                                                                                                                   |
| Delivery time | Within 55 days of order confirmation                                                                                                      |
| Payment terms | 30% deposit by T / T in advance, the balance after showing the copy of B / L $$                                                           |