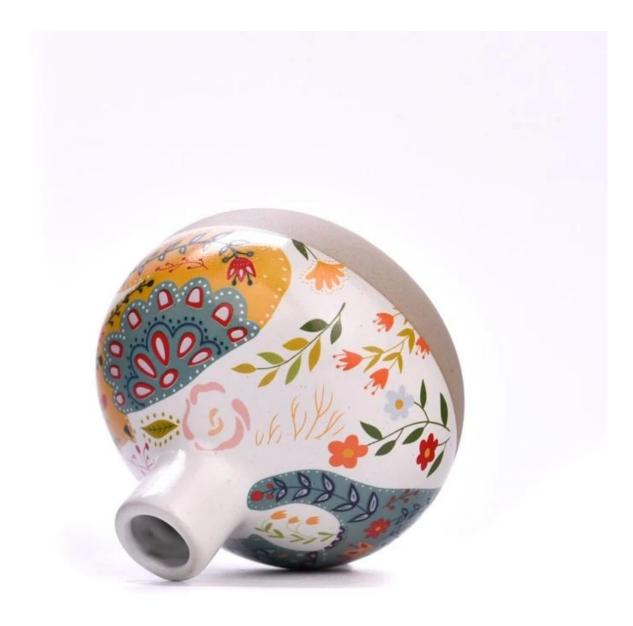

## 12oz ceramic rattan stick bottle reed diffuser essential oil bottles wholesale

Sunny Glasswares not only places  $\operatorname{OEM}$  /  $\operatorname{ODM}$  orders, but also helps many brands to start with product concepts.

## Why choose Sunny

product name 12oz ceramic rattan stick bottle reed diffuser essential oil bottles wholesale

| Article       | SGMK23050609                                                                                                                              |
|---------------|-------------------------------------------------------------------------------------------------------------------------------------------|
| Cut it        | Top dia: 27mm<br>Bottom dia: 60mm<br>Height: 103mm<br>Max dia: 104mm<br>Weight: 291g<br>Capacity: 360ml                                   |
| Capacity      | candle holders of different sizes etc. It's available                                                                                     |
| Sampling time | <ul><li>1.5 days if the shape and size of the products exist</li><li>2.15 days if you need a new shape and size of the products</li></ul> |
| package       | Regular security packing 24 pieces / 36 pieces / 48 pieces and so on for export carton with egg divider                                   |
| MOQ           | 5000pcs                                                                                                                                   |
| Delivery time | Within 55 days of order confirmation                                                                                                      |
| Payment terms | 30% deposit by T / T in advance, the balance after showing the copy of B / L $$                                                           |