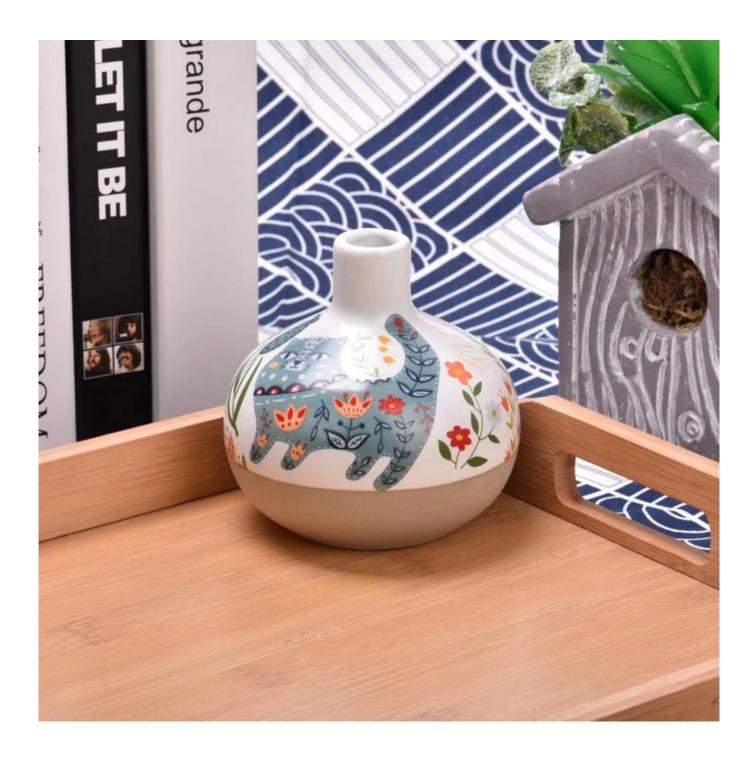

## 12oz ceramic rattan stick bottle reed diffuser essential oil bottles wholesale

Sunny Glasswares not only places  $\operatorname{OEM}$  /  $\operatorname{ODM}$  orders, but also helps many brands to start with product concepts.

## Why choose Sunny

product name 12oz ceramic rattan stick bottle reed diffuser essential oil bottles wholesale

| Article       | SGMK23050609                                                                                                                              |
|---------------|-------------------------------------------------------------------------------------------------------------------------------------------|
| Cut it        | Top dia: 27mm<br>Bottom dia: 60mm<br>Height: 103mm<br>Max dia: 104mm<br>Weight: 291g<br>Capacity: 360ml                                   |
| Capacity      | candle holders of different sizes etc. It's available                                                                                     |
| Sampling time | <ul><li>1.5 days if the shape and size of the products exist</li><li>2.15 days if you need a new shape and size of the products</li></ul> |
| package       | Regular security packing 24 pieces / 36 pieces / 48 pieces and so on for export carton with egg divider                                   |
| MOQ           | 5000pcs                                                                                                                                   |
| Delivery time | Within 55 days of order confirmation                                                                                                      |
| Payment terms | 30% deposit by T / T in advance, the balance after showing the copy of B / L $$                                                           |

### **Example of room display**

Welcome to the Shenzhen office to find your favorite, it will take you a great surprise, because it is difficult to find another supplier in China.