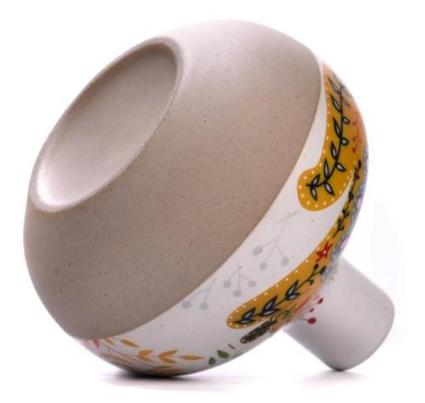

## 12oz ceramic rattan stick bottle reed diffuser essential oil bottles wholesale

Sunny Glasswares not only places  $\operatorname{OEM}$  /  $\operatorname{ODM}$  orders, but also helps many brands to start with product concepts.

## Why choose Sunny

product name 12oz ceramic rattan stick bottle reed diffuser essential oil bottles wholesale

| Article       | SGMK23050609                                                                                                                              |
|---------------|-------------------------------------------------------------------------------------------------------------------------------------------|
| Cut it        | Top dia: 27mm<br>Bottom dia: 60mm<br>Height: 103mm<br>Max dia: 104mm<br>Weight: 291g<br>Capacity: 360ml                                   |
| Capacity      | candle holders of different sizes etc. It's available                                                                                     |
| Sampling time | <ul><li>1.5 days if the shape and size of the products exist</li><li>2.15 days if you need a new shape and size of the products</li></ul> |
| package       | Regular security packing 24 pieces / 36 pieces / 48 pieces and so on for export carton with egg divider                                   |
| MOQ           | 5000pcs                                                                                                                                   |
| Delivery time | Within 55 days of order confirmation                                                                                                      |
| Payment terms | 30% deposit by T / T in advance, the balance after showing the copy of B / L $$                                                           |