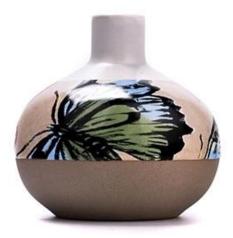

## 12oz ceramic rattan stick bottle reed diffuser essential oil bottles wholesale

Sunny Glasswares not only places  $\operatorname{OEM}$  /  $\operatorname{ODM}$  orders, but also helps many brands to start with product concepts.

## Why choose Sunny

product name 12oz ceramic rattan stick bottle reed diffuser essential oil bottles wholesale

| Article       | SGMK23050609                                                                                                                              |
|---------------|-------------------------------------------------------------------------------------------------------------------------------------------|
| Cut it        | Top dia: 27mm<br>Bottom dia: 60mm<br>Height: 103mm<br>Max dia: 104mm<br>Weight: 291g<br>Capacity: 360ml                                   |
| Capacity      | candle holders of different sizes etc. It's available                                                                                     |
| Sampling time | <ul><li>1.5 days if the shape and size of the products exist</li><li>2.15 days if you need a new shape and size of the products</li></ul> |
| package       | Regular security packing 24 pieces / 36 pieces / 48 pieces and so on for export carton with egg divider                                   |
| MOQ           | 5000pcs                                                                                                                                   |
| Delivery time | Within 55 days of order confirmation                                                                                                      |
| Payment terms | 30% deposit by T / T in advance, the balance after showing the copy of B / L $$                                                           |