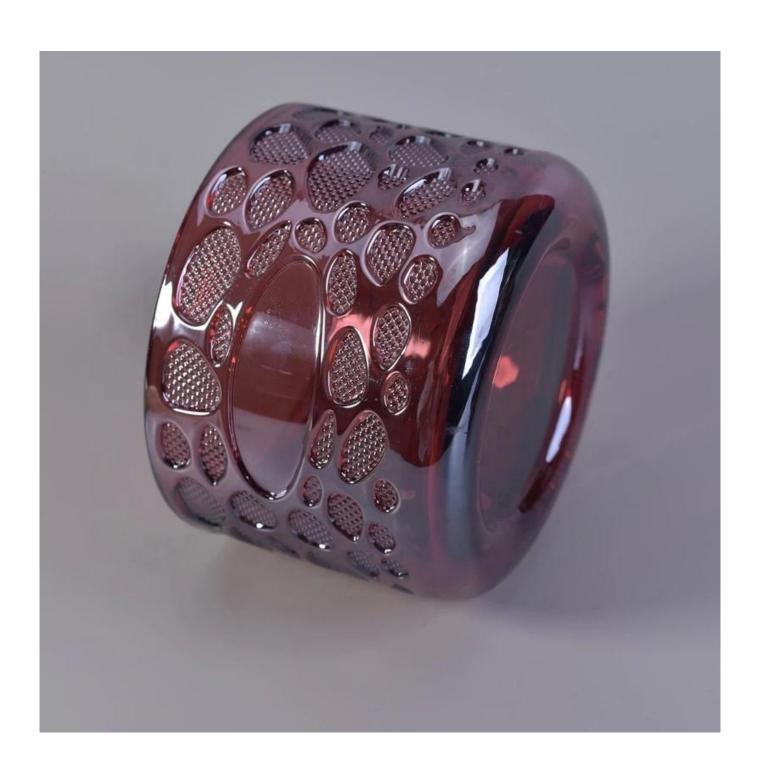

12oz Customized amber empty tea light glass candle holders

| product name  | 12oz Customized amber empty tea light glass candle holders                                                          |
|---------------|---------------------------------------------------------------------------------------------------------------------|
| Sample time   | <ol> <li>5 days if at exist shaped and size of glass</li> <li>15 days if need new shape or size of glass</li> </ol> |
| Measure       | Top dia:95mm<br>Bottom dia:95mm<br>Height:110mm<br>Capacity:500ml<br>Weight:505g                                    |
| Packing       | Normal packing,Individual gift box, PVC box, window box, color box, white box, etc                                  |
| Delivery time | Within 35 days after the sample and order confirmed                                                                 |
| Payment term  | 30% deposit by T/T in advance and the balance against the copy of B/L                                               |