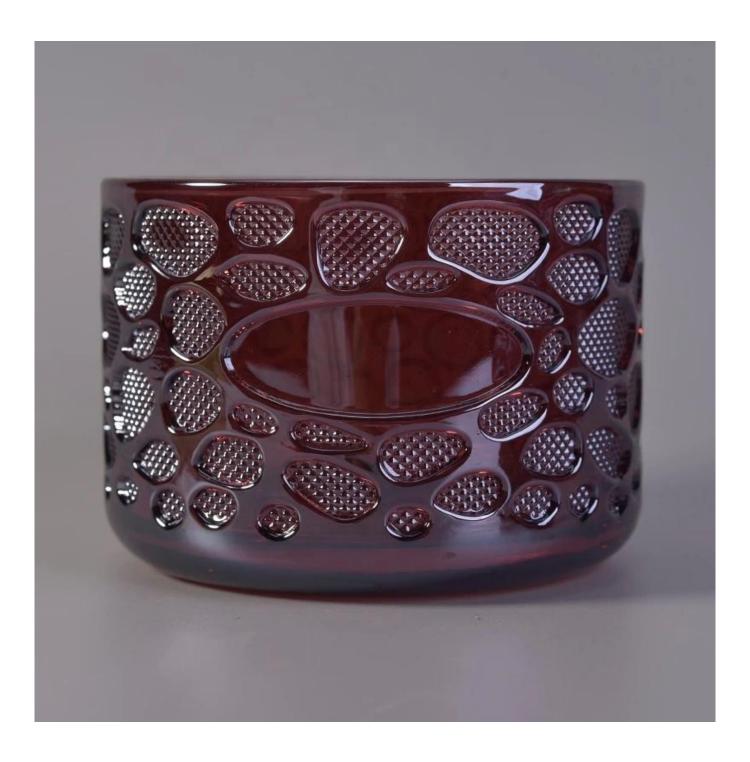

12oz Customized amber empty tea light glass candle holders

| product name  | 12oz Customized amber empty tea light glass candle holders                                                          |
|---------------|---------------------------------------------------------------------------------------------------------------------|
| Sample time   | <ol> <li>5 days if at exist shaped and size of glass</li> <li>15 days if need new shape or size of glass</li> </ol> |
| Measure       | Top dia:95mm<br>Bottom dia:95mm<br>Height:110mm<br>Capacity:500ml<br>Weight:505g                                    |
| Packing       | Normal packing,Individual gift box, PVC box, window box, color box, white box, etc                                  |
| Delivery time | Within 35 days after the sample and order confirmed                                                                 |
| Payment term  | 30% deposit by T/T in advance and the balance against the copy of B/L                                               |