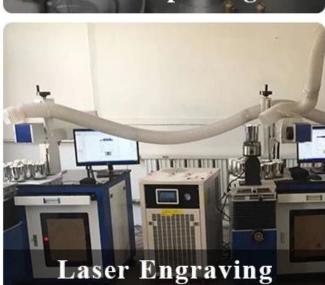

Weight:505g                                    |
| Packing       | Normal packing,Individual gift box, PVC box, window box, color box, white box, etc                                  |
| Delivery time | Within 35 days after the sample and order confirmed                                                                 |
| Payment term  | 30% deposit by T/T in advance and the balance against the copy of B/L                                               |

| Shipment       | By sea,by air,by Express and your shipping agent is acceptable          |
|----------------|-------------------------------------------------------------------------|
| Usage Occasion | Home decor, Wedding Decoration, Wedding Favors, Decoration enhancement, |

## **MAIN PRODUCTS**















## **DEEP PROCESSING**









## **Service Story**

Someone ask me, why <u>Sunny Glassware</u> is **the supplier of 80% fragrance brands in the United State**, take a second to listen to my story about <u>candle holders</u> order, you will understand Sunny always stay with you whatever it happens.

Last summer was really a great experience to us, J placed a big order with mass candle holders to Sunny Glassware at August 2018, everyone was so exciting and wanted to make it perfect .

×

Everything goes very well at the beginning, fast move, perfect communication, all is good. A small accessory became a big bomb which is out of our expectation, I wanted us to buy this small accessory in China but he told us this is a very difficult stuff, we digged 7 factories and one of them told us they can produce it. We are hap