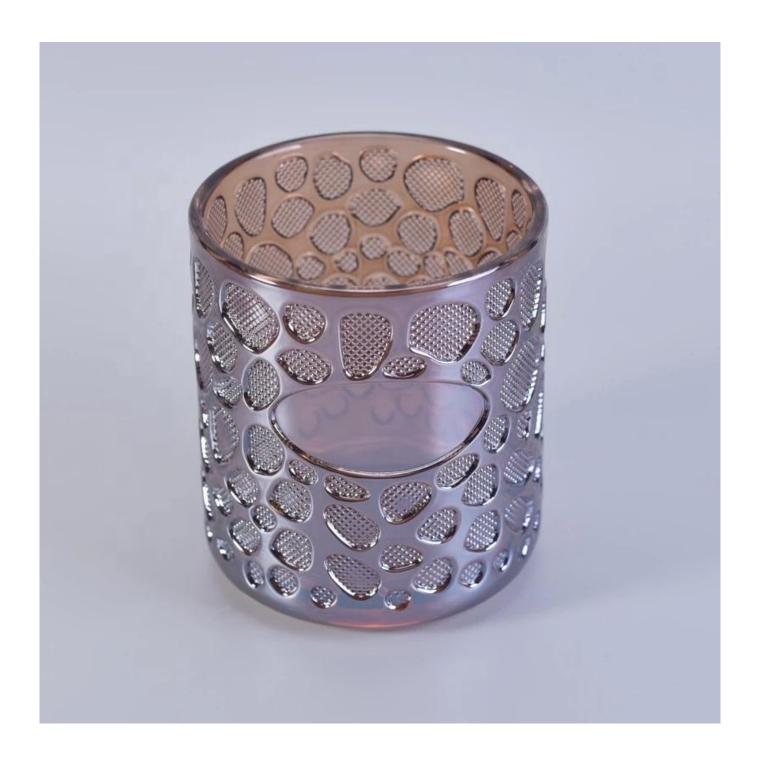

12oz Customized amber empty tea light glass candle holders

| product name  | 12oz Customized amber empty tea light glass candle holders                                                          |
|---------------|---------------------------------------------------------------------------------------------------------------------|
| Sample time   | <ol> <li>5 days if at exist shaped and size of glass</li> <li>15 days if need new shape or size of glass</li> </ol> |
| Measure       | Top dia:95mm<br>Bottom dia:95mm<br>Height:110mm<br>Capacity:500ml<br>Weight:505g                                    |
| Packing       | Normal packing,Individual gift box, PVC box, window box, color box, white box, etc                                  |
| Delivery time | Within 35 days after the sample and order confirmed                                                                 |
| Payment term  | 30% deposit by T/T in advance and the balance against the copy of B/L                                               |