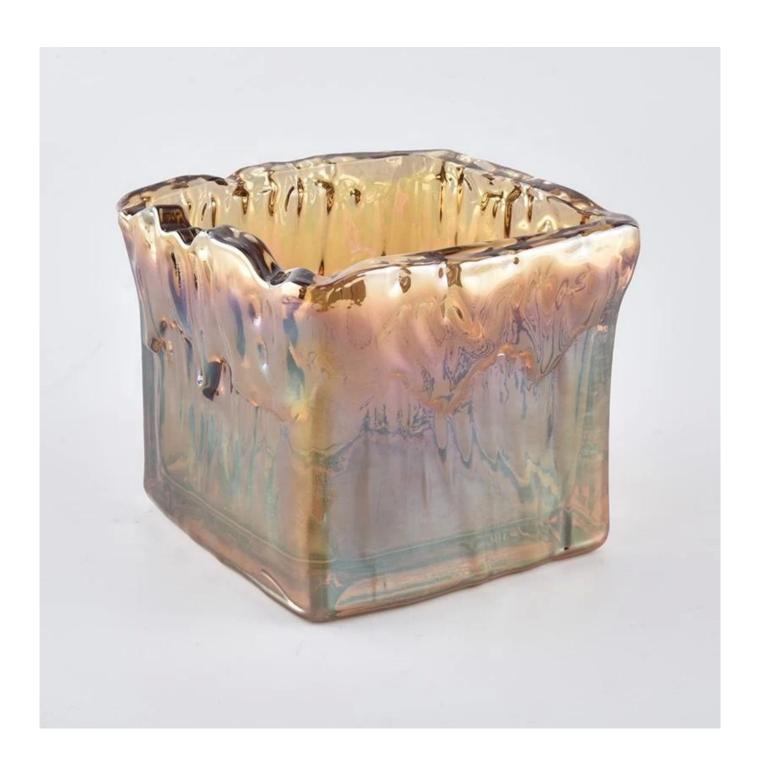

| 11oz handmade square | amber glass candle holders |
|----------------------|----------------------------|
|----------------------|----------------------------|

| product name  | 11oz handmade square amber glass candle holders Top dia: 90mm Bottom dia: 85mm Height: 77mm Weight: 415g Capacity: 315ml |
|---------------|--------------------------------------------------------------------------------------------------------------------------|
| Sample time   | 5 days if at exist shaped and size of glass     15 days if need new shape or size of glass                               |
| Packing       | Normal packing,Individual gift box, PVC box, window box, color box, white box, etc                                       |
| Delivery time | Within 35 days after the sample and order confirmed                                                                      |