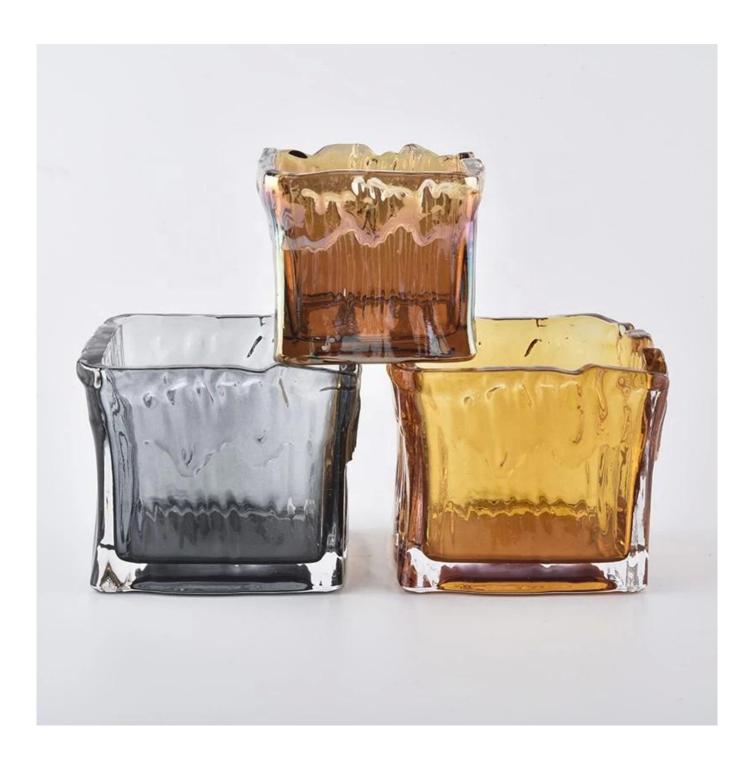

| 11oz handmade square | amber glass candle holders |
|----------------------|----------------------------|
|----------------------|----------------------------|

| product name  | 11oz handmade square amber glass candle holders Top dia: 90mm Bottom dia: 85mm Height: 77mm Weight: 415g Capacity: 315ml |
|---------------|--------------------------------------------------------------------------------------------------------------------------|
| Sample time   | 5 days if at exist shaped and size of glass     15 days if need new shape or size of glass                               |
| Packing       | Normal packing,Individual gift box, PVC box, window box, color box, white box, etc                                       |
| Delivery time | Within 35 days after the sample and order confirmed                                                                      |