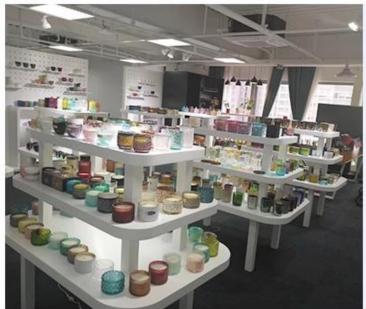

| 11oz handmade square | amber glass candle holders |
|----------------------|----------------------------|
|----------------------|----------------------------|



# Fast Quantity and Launched Speed

speed can be compared with Zara

# 80% Candle Jars Exclusive Supplier

including Nest Fragrance, Candle Lite, UGG etc popular brands





## Achieve Customers' Ideas

get your ideas becoming creative fragrance products and

sell them very well

## **Product Description**

The **luxury glass candle jars** are designed by our professional designers team. It is made from deep processing and kept good quality. It is suitable for home, wedding, party decorations and so on.









| product name  | 11oz handmade square amber glass candle holders Top dia: 90mm Bottom dia: 85mm Height: 77mm Weight: 415g Capacity: 315ml |
|---------------|--------------------------------------------------------------------------------------------------------------------------