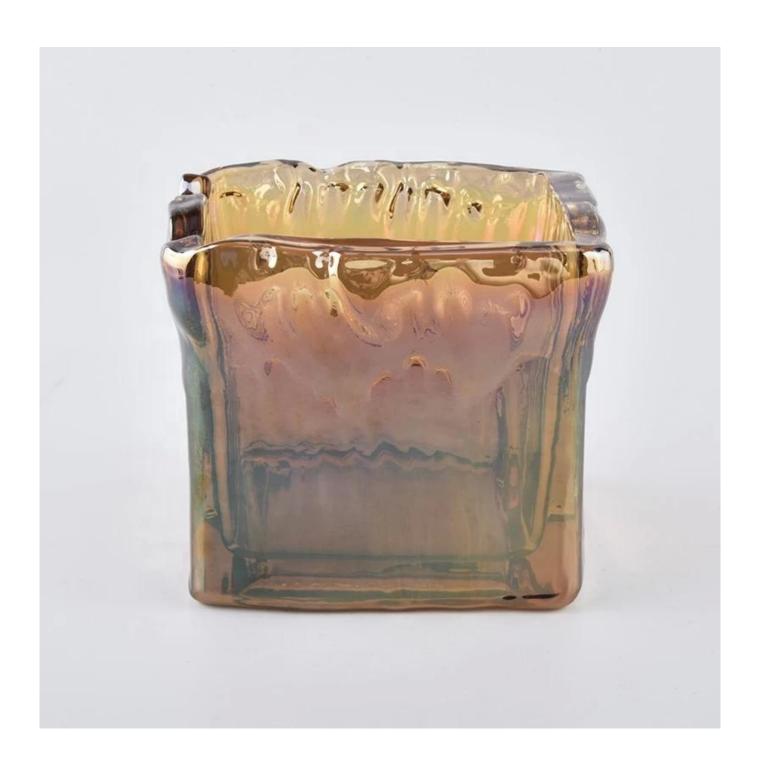

| 11oz handmade square | amber glass candle holders |
|----------------------|----------------------------|
|----------------------|----------------------------|

| product name  | 11oz handmade square amber glass candle holders Top dia: 90mm Bottom dia: 85mm Height: 77mm Weight: 415g Capacity: 315ml |
|---------------|--------------------------------------------------------------------------------------------------------------------------|
| Sample time   | 5 days if at exist shaped and size of glass     15 days if need new shape or size of glass                               |
| Packing       | Normal packing,Individual gift box, PVC box, window box, color box, white box, etc                                       |
| Delivery time | Within 35 days after the sample and order confirmed                                                                      |