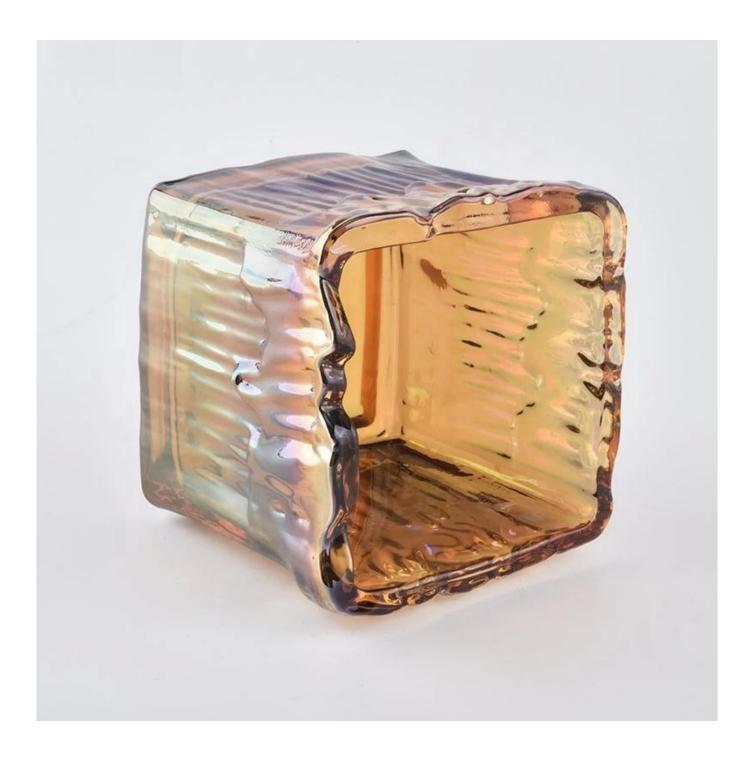

| 11oz handmade square | amber glass candle holders |
|----------------------|----------------------------|
|----------------------|----------------------------|

| product name  | 11oz handmade square amber glass candle holders Top dia: 90mm Bottom dia: 85mm Height: 77mm Weight: 415g Capacity: 315ml |
|---------------|--------------------------------------------------------------------------------------------------------------------------|
| Sample time   | 5 days if at exist shaped and size of glass     15 days if need new shape or size of glass                               |
| Packing       | Normal packing,Individual gift box, PVC box, window box, color box, white box, etc                                       |
| Delivery time | Within 35 days after the sample and order confirmed                                                                      |