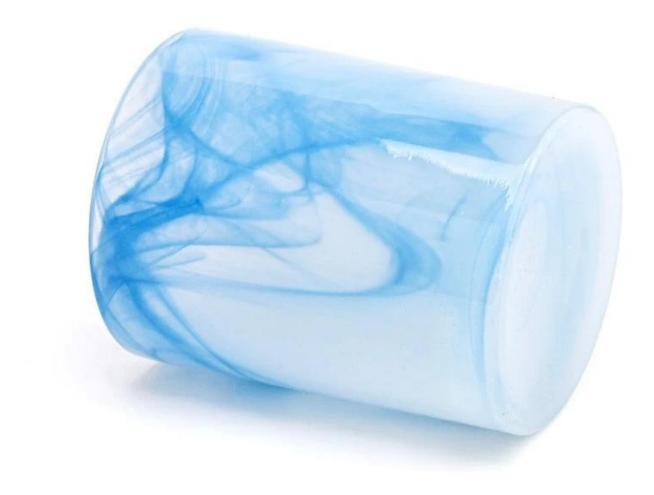

## 11oz glass candle holder blue hand painting glass vessels wholesale

Sunny Glasswares not only places  $\operatorname{OEM}$  /  $\operatorname{ODM}$  orders, but also helps many brands to start with product concepts.

## Why choose Sunny

product name 11oz glass candle holder blue hand painting glass vessels wholesale

| Article       | SGHT22101815                                                                                                                              |
|---------------|-------------------------------------------------------------------------------------------------------------------------------------------|
| Cut it        | Top dia: 80mm<br>Bottom dia: 77mm<br>Height: 100mm<br>Weight: 336g<br>Capacity: 335ml                                                     |
| Capacity      | candle holders of different sizes etc. It's available                                                                                     |
| Sampling time | <ul><li>1.5 days if the shape and size of the products exist</li><li>2.15 days if you need a new shape and size of the products</li></ul> |
| package       | Regular security packing 24 pieces / 36 pieces / 48 pieces and so on for export carton with egg divider                                   |
| MOQ           | 5000pcs                                                                                                                                   |
| Delivery time | Within 55 days of order confirmation                                                                                                      |
| Payment terms | 30% deposit by T / T in advance, the balance after showing the copy of B / L $$                                                           |