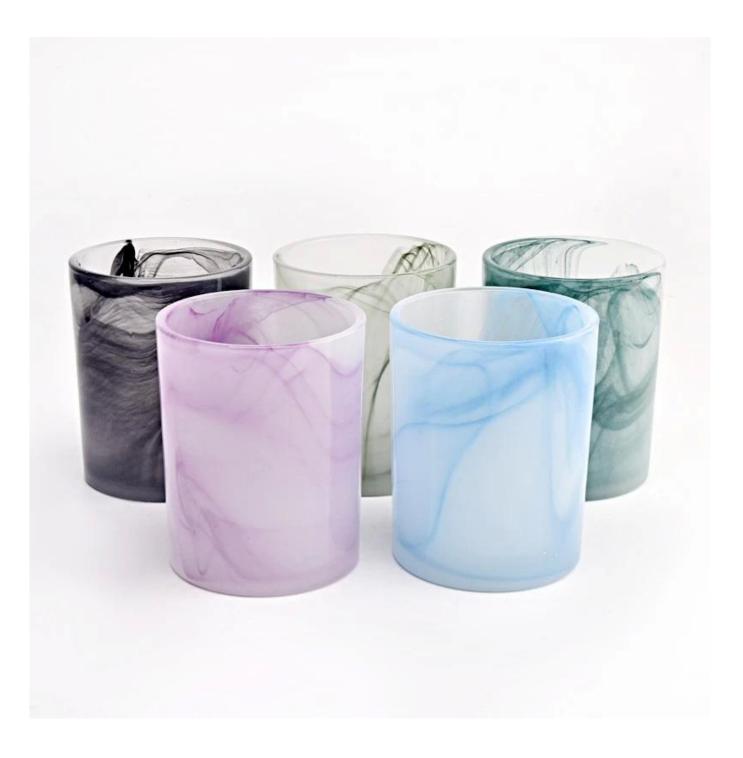

## 11oz glass candle holder blue hand painting glass vessels wholesale

Sunny Glasswares not only places  $\operatorname{OEM}$  /  $\operatorname{ODM}$  orders, but also helps many brands to start with product concepts.

## Why choose Sunny

product name 11oz glass candle holder blue hand painting glass vessels wholesale

| Article       | SGHT22101815                                                                                                                              |
|---------------|-------------------------------------------------------------------------------------------------------------------------------------------|
| Cut it        | Top dia: 80mm<br>Bottom dia: 77mm<br>Height: 100mm<br>Weight: 336g<br>Capacity: 335ml                                                     |
| Capacity      | candle holders of different sizes etc. It's available                                                                                     |
| Sampling time | <ul><li>1.5 days if the shape and size of the products exist</li><li>2.15 days if you need a new shape and size of the products</li></ul> |
| package       | Regular security packing 24 pieces / 36 pieces / 48 pieces and so on for export carton with egg divider                                   |
| MOQ           | 5000pcs                                                                                                                                   |
| Delivery time | Within 55 days of order confirmation                                                                                                      |
| Payment terms | 30% deposit by T / T in advance, the balance after showing the copy of B / L $$                                                           |