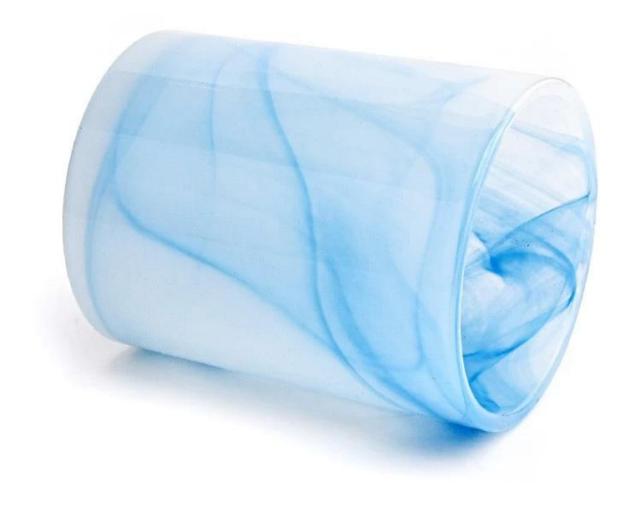

## 11oz glass candle holder blue hand painting glass vessels wholesale

Sunny Glasswares not only places  $\operatorname{OEM}$  /  $\operatorname{ODM}$  orders, but also helps many brands to start with product concepts.

## Why choose Sunny

product name 11oz glass candle holder blue hand painting glass vessels wholesale

| Article       | SGHT22101815                                                                                                                              |
|---------------|-------------------------------------------------------------------------------------------------------------------------------------------|
| Cut it        | Top dia: 80mm<br>Bottom dia: 77mm<br>Height: 100mm<br>Weight: 336g<br>Capacity: 335ml                                                     |
| Capacity      | candle holders of different sizes etc. It's available                                                                                     |
| Sampling time | <ul><li>1.5 days if the shape and size of the products exist</li><li>2.15 days if you need a new shape and size of the products</li></ul> |
| package       | Regular security packing 24 pieces / 36 pieces / 48 pieces and so on for export carton with egg divider                                   |
| MOQ           | 5000pcs                                                                                                                                   |
| Delivery time | Within 55 days of order confirmation                                                                                                      |
| Payment terms | 30% deposit by T / T in advance, the balance after showing the copy of B / L $$                                                           |