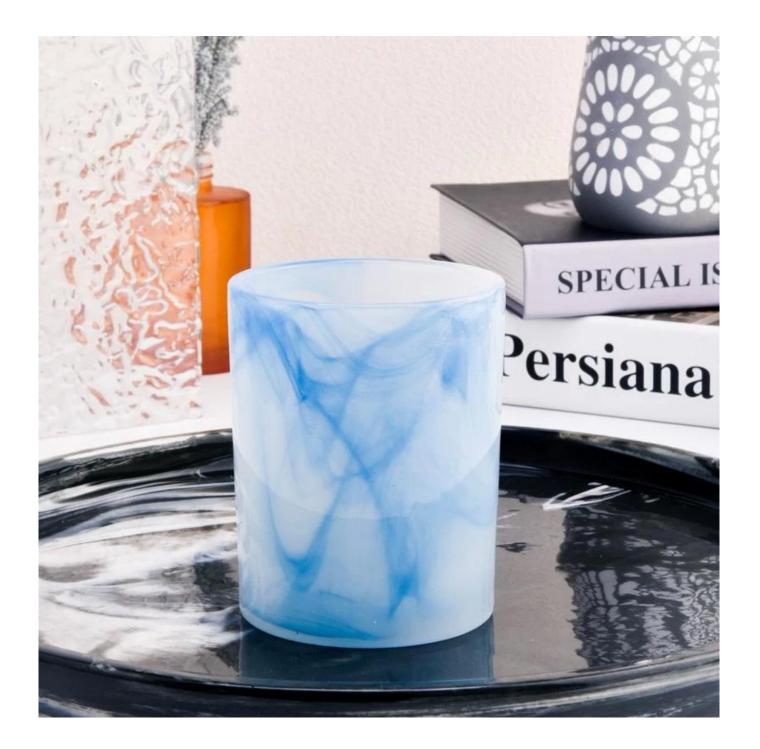

## 11oz glass candle holder blue hand painting glass vessels wholesale

Sunny Glasswares not only places  $\operatorname{OEM}$  /  $\operatorname{ODM}$  orders, but also helps many brands to start with product concepts.

## Why choose Sunny

product name 11oz glass candle holder blue hand painting glass vessels wholesale

| Article       | SGHT22101815                                                                                                                              |
|---------------|-------------------------------------------------------------------------------------------------------------------------------------------|
| Cut it        | Top dia: 80mm<br>Bottom dia: 77mm<br>Height: 100mm<br>Weight: 336g<br>Capacity: 335ml                                                     |
| Capacity      | candle holders of different sizes etc. It's available                                                                                     |
| Sampling time | <ul><li>1.5 days if the shape and size of the products exist</li><li>2.15 days if you need a new shape and size of the products</li></ul> |
| package       | Regular security packing 24 pieces / 36 pieces / 48 pieces and so on for export carton with egg divider                                   |
| MOQ           | 5000pcs                                                                                                                                   |
| Delivery time | Within 55 days of order confirmation                                                                                                      |
| Payment terms | 30% deposit by T / T in advance, the balance after showing the copy of B / L $$                                                           |