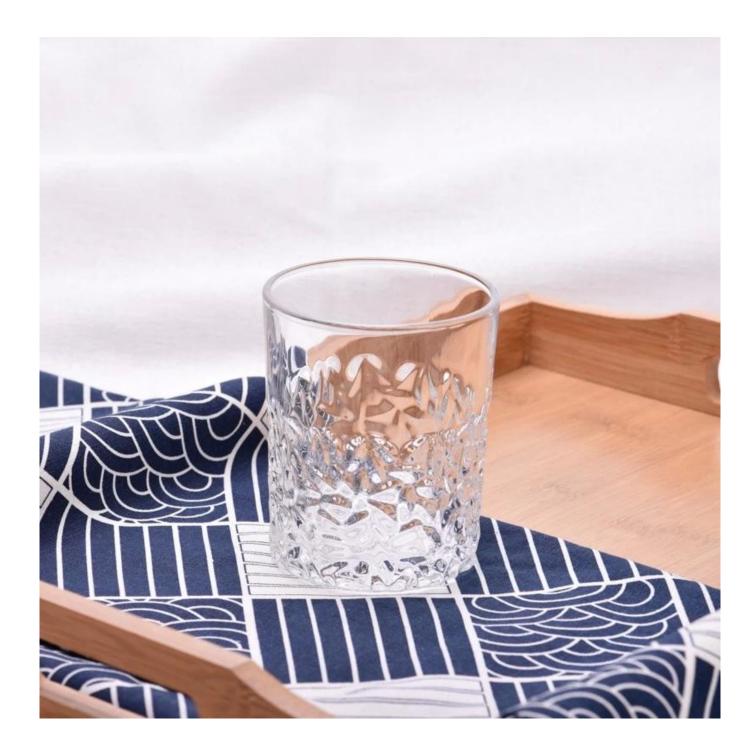

# 11oz Exclusive Customizable Clear Glass Candle Jars Glass Candle Container

Sunny Glasswares not only places  $\operatorname{OEM}$  /  $\operatorname{ODM}$  orders, but also helps many brands to start with product concepts.

## Why choose Sunny

product name 11oz Exclusive Customizable Clear Glass Candle Jars Glass Candle Container

| Article       | SGJD23050609                                                                                                                              |
|---------------|-------------------------------------------------------------------------------------------------------------------------------------------|
| Cut it        | Top dia: 83mm<br>Bottom dia: 75mm<br>Height: 100mm<br>Weight: 336g<br>Capacity: 330ml                                                     |
| Capacity      | candle holders of different sizes etc. It's available                                                                                     |
| Sampling time | <ul><li>1.5 days if the shape and size of the products exist</li><li>2.15 days if you need a new shape and size of the products</li></ul> |
| package       | Regular security packing 24 pieces / 36 pieces / 48 pieces and so on for export carton with egg divider                                   |
| MOQ           | 5000pcs                                                                                                                                   |
| Delivery time | Within 55 days of order confirmation                                                                                                      |
| Payment terms | 30% deposit by T / T in advance, the balance after showing the copy of B / L $$                                                           |