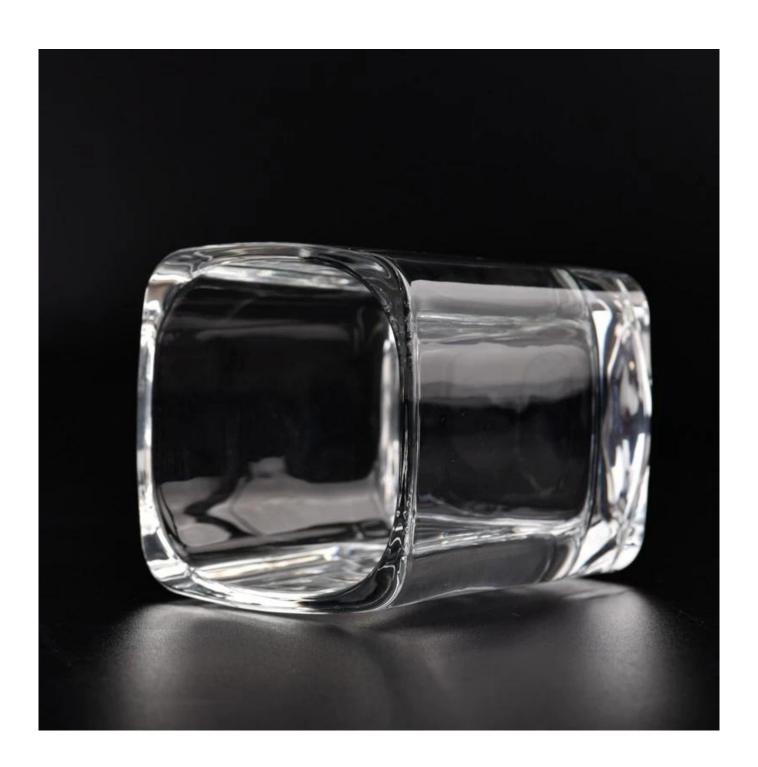

# 10oz square glass candle holder clear candle jar home decor

Sunny Glasswares not only places OEM / ODM orders, but also helps many brands to start with product concepts.

## Why choose Sunny

| Article       | SGJD23010503                                                                                                    |
|---------------|-----------------------------------------------------------------------------------------------------------------|
| Cut it        | Top dia: 93mm Bottom dia: 81mm Height: 89mm Weight: 403g Capacity: 268ml                                        |
| Capacity      | candle holders of different sizes etc. It's available                                                           |
| Sampling time | 1.5 days if the shape and size of the products exist 2.15 days if you need a new shape and size of the products |
| package       | Regular security packing 24 pieces / 36 pieces / 48 pieces and so on for export carton with egg divider         |
| MOQ           | 5000pcs                                                                                                         |
| Delivery time | Within 55 days of order confirmation                                                                            |
| Payment terms | 30% deposit by T / T in advance, the balance after showing the copy of B / L                                    |