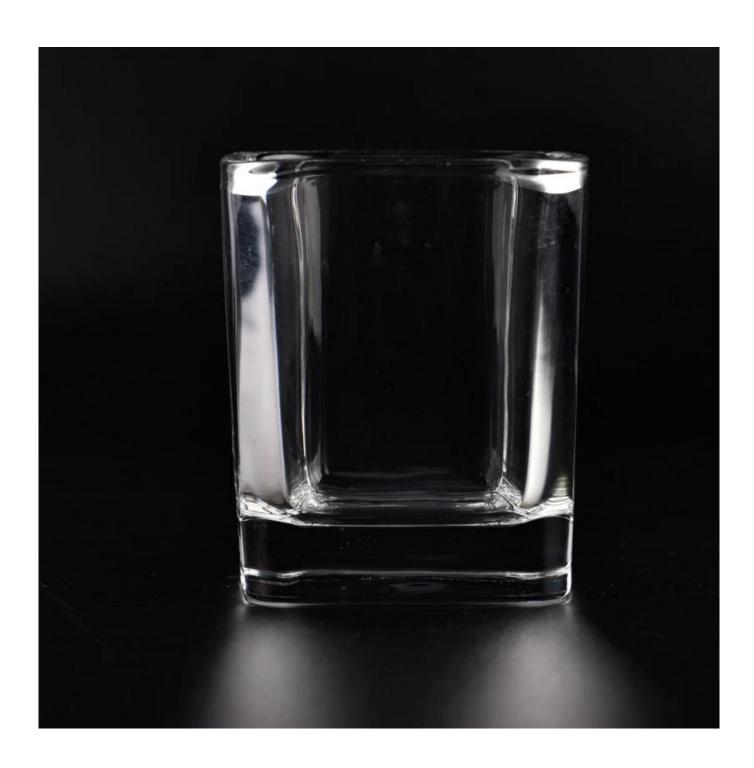

# 10oz square glass candle holder clear candle jar home decor

Sunny Glasswares not only places OEM / ODM orders, but also helps many brands to start with product concepts.

## Why choose Sunny

| Article       | SGJD23010503                                                                                                    |
|---------------|-----------------------------------------------------------------------------------------------------------------|
| Cut it        | Top dia: 93mm Bottom dia: 81mm Height: 89mm Weight: 403g Capacity: 268ml                                        |
| Capacity      | candle holders of different sizes etc. It's available                                                           |
| Sampling time | 1.5 days if the shape and size of the products exist 2.15 days if you need a new shape and size of the products |
| package       | Regular security packing 24 pieces / 36 pieces / 48 pieces and so on for export carton with egg divider         |
| MOQ           | 5000pcs                                                                                                         |
| Delivery time | Within 55 days of order confirmation                                                                            |
| Payment terms | 30% deposit by T / T in advance, the balance after showing the copy of B / L                                    |