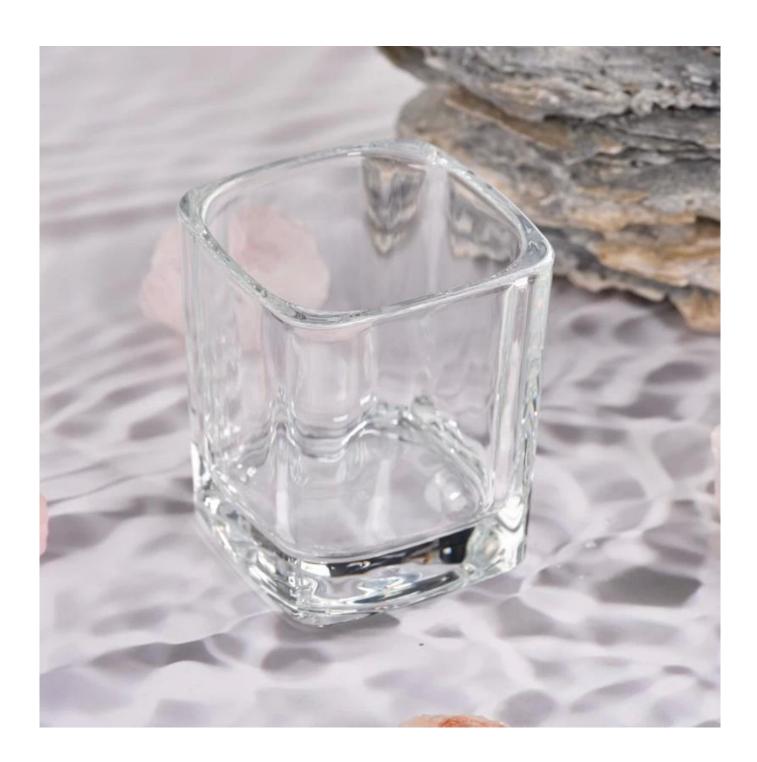

# 10oz square glass candle holder clear candle jar home decor

Sunny Glasswares not only places OEM / ODM orders, but also helps many brands to start with product concepts.

## Why choose Sunny

| Article       | SGJD23010503                                                                                                    |
|---------------|-----------------------------------------------------------------------------------------------------------------|
| Cut it        | Top dia: 93mm Bottom dia: 81mm Height: 89mm Weight: 403g Capacity: 268ml                                        |
| Capacity      | candle holders of different sizes etc. It's available                                                           |
| Sampling time | 1.5 days if the shape and size of the products exist 2.15 days if you need a new shape and size of the products |
| package       | Regular security packing 24 pieces / 36 pieces / 48 pieces and so on for export carton with egg divider         |
| MOQ           | 5000pcs                                                                                                         |
| Delivery time | Within 55 days of order confirmation                                                                            |
| Payment terms | 30% deposit by T / T in advance, the balance after showing the copy of B / L                                    |