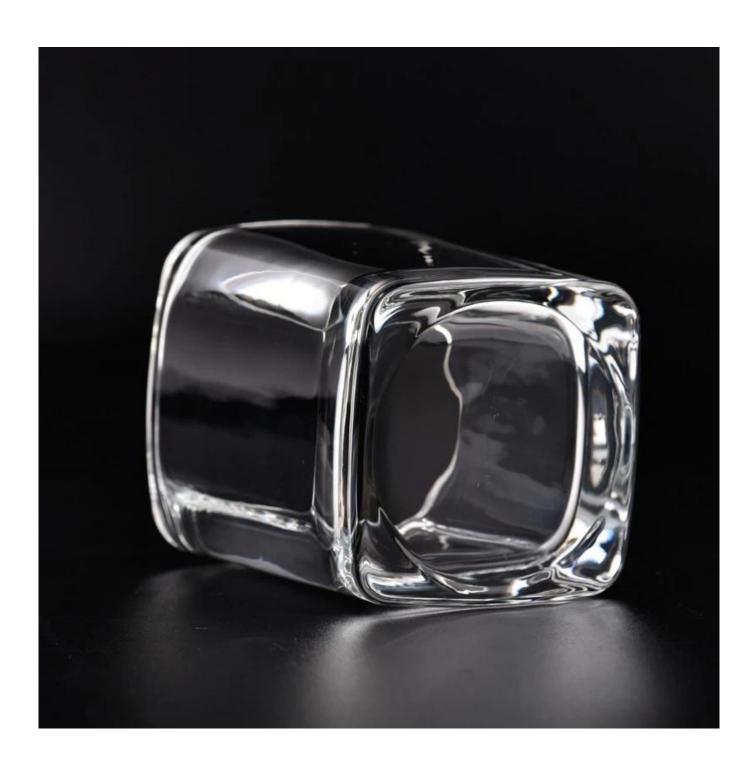

# 10oz square glass candle holder clear candle jar home decor

Sunny Glasswares not only places OEM / ODM orders, but also helps many brands to start with product concepts.

## Why choose Sunny

| Article       | SGJD23010503                                                                                                    |
|---------------|-----------------------------------------------------------------------------------------------------------------|
| Cut it        | Top dia: 93mm Bottom dia: 81mm Height: 89mm Weight: 403g Capacity: 268ml                                        |
| Capacity      | candle holders of different sizes etc. It's available                                                           |
| Sampling time | 1.5 days if the shape and size of the products exist 2.15 days if you need a new shape and size of the products |
| package       | Regular security packing 24 pieces / 36 pieces / 48 pieces and so on for export carton with egg divider         |
| MOQ           | 5000pcs                                                                                                         |
| Delivery time | Within 55 days of order confirmation                                                                            |
| Payment terms | 30% deposit by T / T in advance, the balance after showing the copy of B / L                                    |