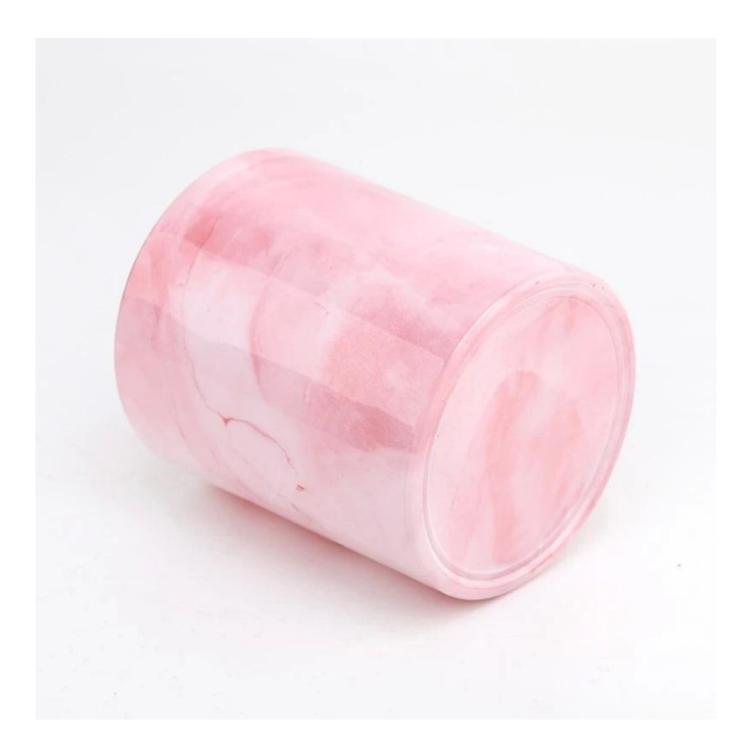

# 10oz pink beautiful painting glass candle jar supplier

Sunny Glasswares not only places  $\operatorname{OEM}$  /  $\operatorname{ODM}$  orders, but also helps many brands to start with product concepts.

## Why choose Sunny

| product name | 10oz pink beautiful painting glass candle jar supplier |
|--------------|--------------------------------------------------------|
| Article      | SGHY22081904                                           |

| Cut it        | Top dia: 80mm<br>Bottom dia: 77mm<br>Height: 90mm<br>Weight: 300g<br>Capacity: 300ml                                                      |
|---------------|-------------------------------------------------------------------------------------------------------------------------------------------|
| Capacity      | candle holders of different sizes etc. It's available                                                                                     |
| Sampling time | <ul><li>1.5 days if the shape and size of the products exist</li><li>2.15 days if you need a new shape and size of the products</li></ul> |
| package       | Regular security packing 24 pieces / 36 pieces / 48 pieces and so on for export carton with egg divider                                   |
| MOQ           | 5000pcs                                                                                                                                   |
| Delivery time | Within 55 days of order confirmation                                                                                                      |
| Payment terms | 30% deposit by T / T in advance, the balance after showing the copy of B / L $$                                                           |