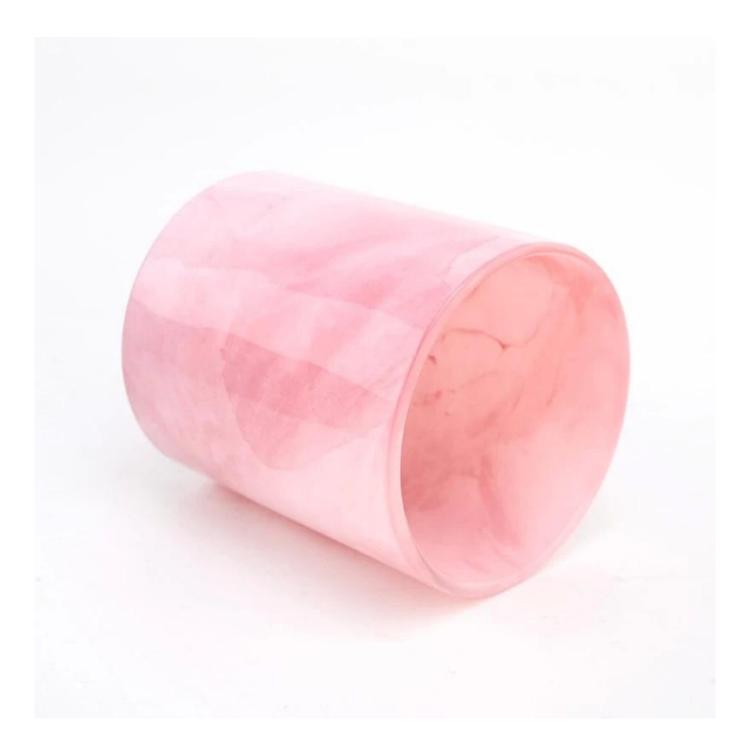

# 10oz pink beautiful painting glass candle jar supplier

Sunny Glasswares not only places  $\operatorname{OEM}$  /  $\operatorname{ODM}$  orders, but also helps many brands to start with product concepts.

## Why choose Sunny

| product name | 10oz pink beautiful painting glass candle jar supplier |
|--------------|--------------------------------------------------------|
| Article      | SGHY22081904                                           |

| Cut it        | Top dia: 80mm<br>Bottom dia: 77mm<br>Height: 90mm<br>Weight: 300g<br>Capacity: 300ml                                                      |
|---------------|-------------------------------------------------------------------------------------------------------------------------------------------|
| Capacity      | candle holders of different sizes etc. It's available                                                                                     |
| Sampling time | <ul><li>1.5 days if the shape and size of the products exist</li><li>2.15 days if you need a new shape and size of the products</li></ul> |
| package       | Regular security packing 24 pieces / 36 pieces / 48 pieces and so on for export carton with egg divider                                   |
| MOQ           | 5000pcs                                                                                                                                   |
| Delivery time | Within 55 days of order confirmation                                                                                                      |
| Payment terms | 30% deposit by T / T in advance, the balance after showing the copy of B / L $$                                                           |