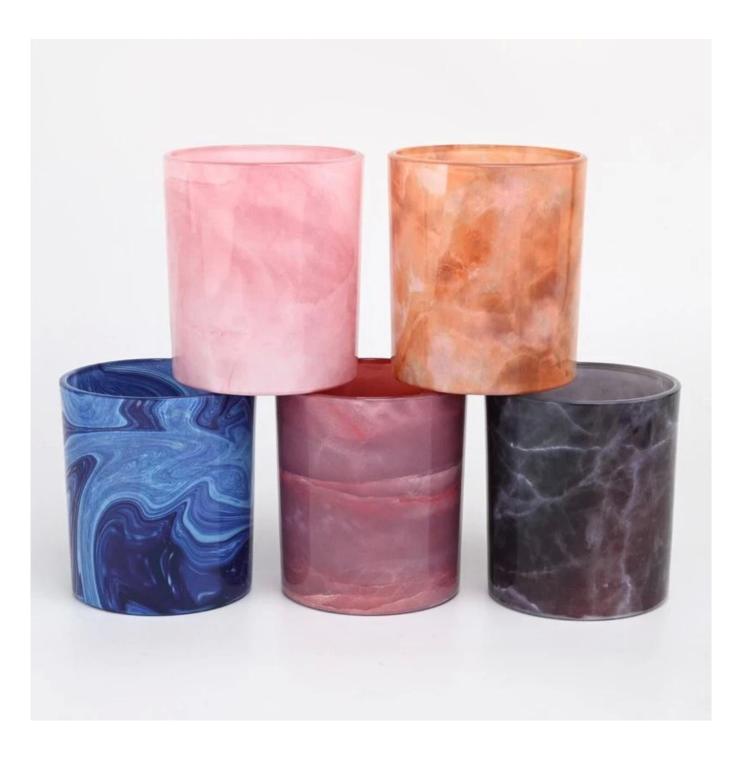

# 10oz pink beautiful painting glass candle jar supplier

Sunny Glasswares not only places  $\operatorname{OEM}$  /  $\operatorname{ODM}$  orders, but also helps many brands to start with product concepts.

## Why choose Sunny

| product name | 10oz pink beautiful painting glass candle jar supplier |
|--------------|--------------------------------------------------------|
| Article      | SGHY22081904                                           |

| Cut it        | Top dia: 80mm<br>Bottom dia: 77mm<br>Height: 90mm<br>Weight: 300g<br>Capacity: 300ml                                                      |
|---------------|-------------------------------------------------------------------------------------------------------------------------------------------|
| Capacity      | candle holders of different sizes etc. It's available                                                                                     |
| Sampling time | <ul><li>1.5 days if the shape and size of the products exist</li><li>2.15 days if you need a new shape and size of the products</li></ul> |
| package       | Regular security packing 24 pieces / 36 pieces / 48 pieces and so on for export carton with egg divider                                   |
| MOQ           | 5000pcs                                                                                                                                   |
| Delivery time | Within 55 days of order confirmation                                                                                                      |
| Payment terms | 30% deposit by T / T in advance, the balance after showing the copy of B / L $$                                                           |