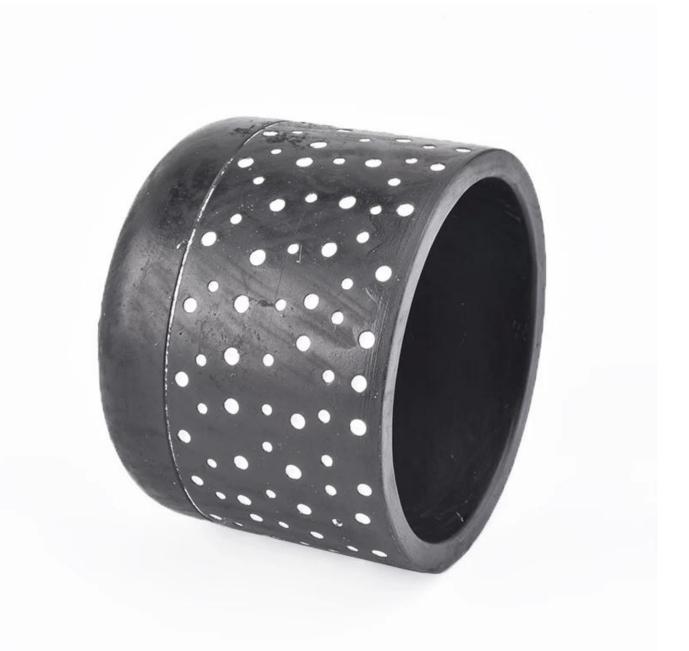

### 10oz matte black with white dot concrete candle jar for candle making

#### **Product Description**

This **ceramic candle jar** is designed by our professional designers team. It is made from deep processing and kept good quality. It is suitable for home, wedding, party decorations and so on.

| product name   | 10oz matte black with white dot concrete candle jar for candle making                    |
|----------------|------------------------------------------------------------------------------------------|
| Sample time    | 5 days if at exist shaped and size of glass 1. 5 days if need new shape or size of glass |
| Measure(mm)    | Top dia: 84mm<br>Bottom dia:83 mm<br>Height: 72mm<br>Weight: 263g<br>Capacity: 266ml     |
| Packing        | Normal packing,Individual gift box, PVC box, window box, color box, white box, etc       |
| Delivery time  | Within 35 days after the sample and order confirmed                                      |
| Payment term   | 30% deposit by T/T in advance and the balance against the copy of B/L                    |
| Shipment       | By sea,by air,by Express and your shipping agent is acceptable                           |
| Usage Occasion | Home decor, Wedding Decoration, Wedding Favors, Decoration enhancement,                  |