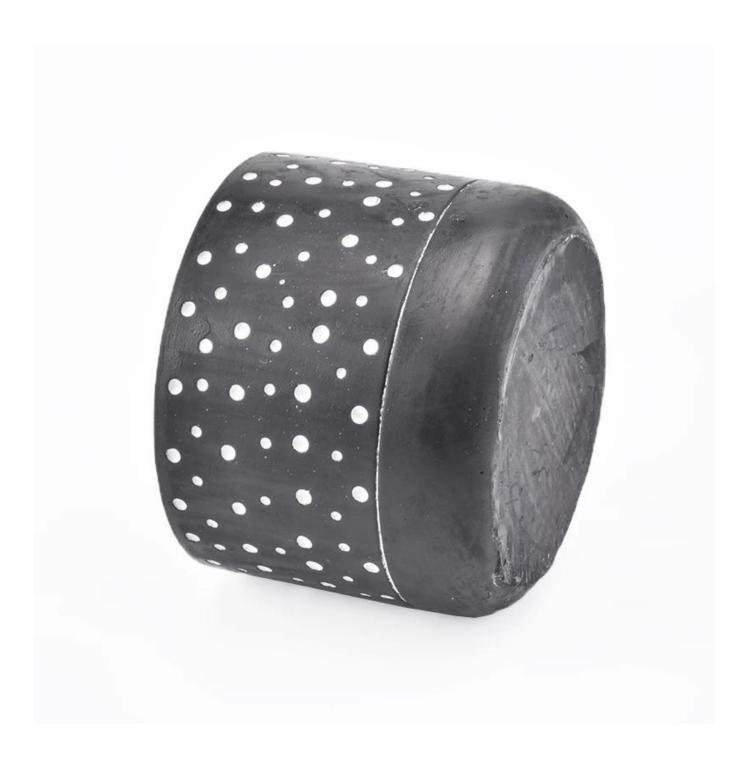

### 10oz matte black with white dot concrete candle jar for candle making

#### **Product Description**

This **ceramic candle jar** is designed by our professional designers team. It is made from deep processing and kept good quality. It is suitable for home, wedding, party decorations and so on.

| product name   | 10oz matte black with white dot concrete candle jar for candle making                    |
|----------------|------------------------------------------------------------------------------------------|
| Sample time    | 5 days if at exist shaped and size of glass 1. 5 days if need new shape or size of glass |
| Measure(mm)    | Top dia: 84mm<br>Bottom dia:83 mm<br>Height: 72mm<br>Weight: 263g<br>Capacity: 266ml     |
| Packing        | Normal packing,Individual gift box, PVC box, window box, color box, white box, etc       |
| Delivery time  | Within 35 days after the sample and order confirmed                                      |
| Payment term   | 30% deposit by T/T in advance and the balance against the copy of B/L                    |
| Shipment       | By sea,by air,by Express and your shipping agent is acceptable                           |
| Usage Occasion | Home decor, Wedding Decoration, Wedding Favors, Decoration enhancement,                  |