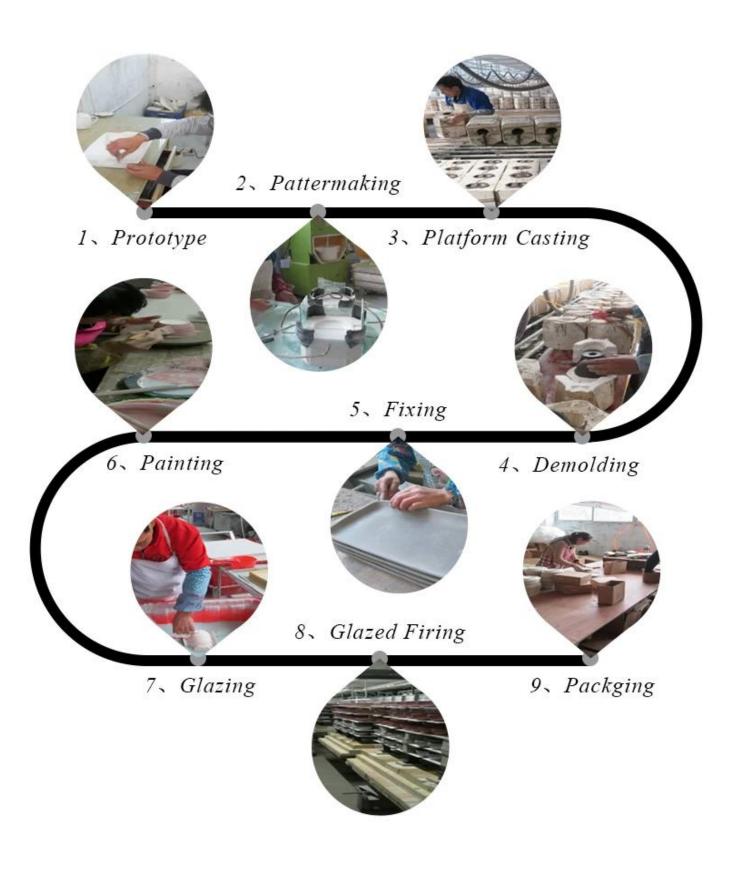

-|
| Sample time    | 5 days if at exist shaped and size of glass 1. 5 days if need new shape or size of glass |
| Measure(mm)    | Top dia: 84mm<br>Bottom dia:83 mm<br>Height: 72mm<br>Weight: 263g<br>Capacity: 266ml     |
| Packing        | Normal packing,Individual gift box, PVC box, window box, color box, white box, etc       |
| Delivery time  | Within 35 days after the sample and order confirmed                                      |
| Payment term   | 30% deposit by T/T in advance and the balance against the copy of B/L                    |
| Shipment       | By sea,by air,by Express and your shipping agent is acceptable                           |
| Usage Occasion | Home decor, Wedding Decoration, Wedding Favors, Decoration enhancement,                  |







**Process Craft** 



#### **Packaging & Shipping**

We also have **our own professional and international logistic company** for your service.

We are your best choice without any concern.

# TPACKAGING&SHIPPING\_







#### Exhibition

Sunny Glassware have taken part in various exhibitions since 2002 year, like Shanghai, London, Hongkong show.

We win customers'trust and recognition which improve our brand reputation.



There are more than 5000 products in Shenzhen sample room of Sunny Glassware for your reference.

Our products are famous for all around the world and of superior quality. We trust firmly that it is too hard to find another suppliers like us in China. Welcom to Shenzhen office!

## <sup>⊤</sup>SAMPLE ROOM<sub>↓</sub>







### CERTIFICATIONS\_



#### **Sunny Story**

Someone ask me, why