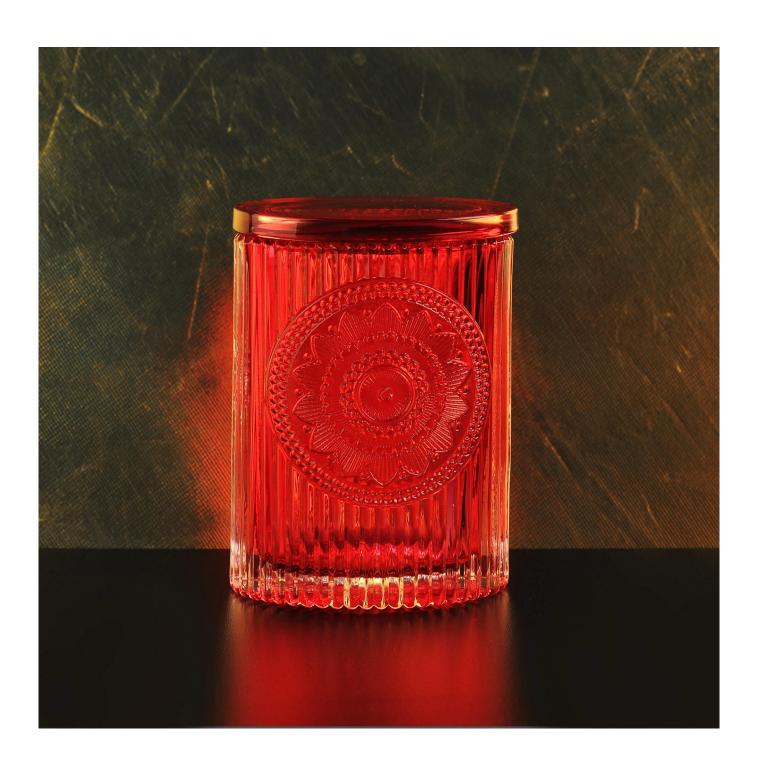

| 10oz Sunny v<br>with lid | otive crystal lotu | ıs luxury glass | candle holders |
|--------------------------|--------------------|-----------------|----------------|
|                          |                    |                 |                |
|                          |                    |                 |                |

## **Product Description**

The **luxury glass candle jars** are designed by our professional designers team. It is made from deep processing and kept good quality. It is suitable for home, wedding, party decorations and so on.

| product name   | 10oz Sunny votive crystal lotus luxury glass candle holders with lid                                                   |
|----------------|------------------------------------------------------------------------------------------------------------------------|
| Sample time    | <ul><li>1. 5 days if at exist shaped and size of glass</li><li>2. 15 days if need new shape or size of glass</li></ul> |
| Packing        | Normal packing,Individual gift box, PVC box, window box, color box, white box, etc                                     |
| Delivery time  | Within 35 days after the sample and order confirmed                                                                    |
| Payment term   | 30% deposit by T/T in advance and the balance against the copy of B/L                                                  |
| Shipment       | By sea,by air,by Express and your shipping agent is acceptable                                                         |
| Usage Occasion | Home decor, Wedding Decoration, Wedding Favors, Decoration enhancement,                                                |