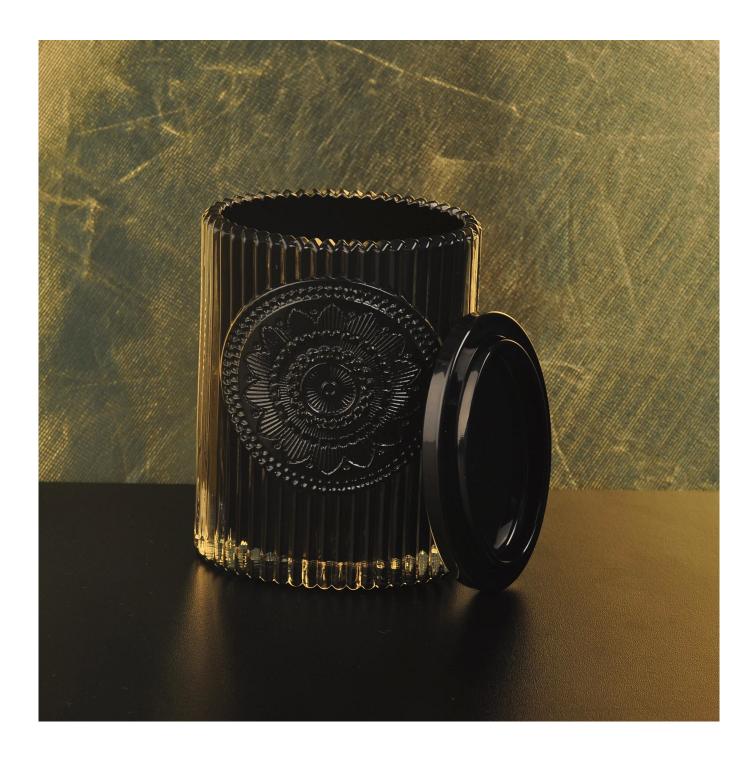

| 10oz Sunny v<br>with lid | otive crystal lotu | ıs luxury glass | candle holders |
|--------------------------|--------------------|-----------------|----------------|
|                          |                    |                 |                |
|                          |                    |                 |                |

## **Product Description**

The **luxury glass candle jars** are designed by our professional designers team. It is made from deep processing and kept good quality. It is suitable for home, wedding, party decorations and so on.

| product name   | 10oz Sunny votive crystal lotus luxury glass candle holders with lid                                                   |
|----------------|------------------------------------------------------------------------------------------------------------------------|
| Sample time    | <ul><li>1. 5 days if at exist shaped and size of glass</li><li>2. 15 days if need new shape or size of glass</li></ul> |
| Packing        | Normal packing,Individual gift box, PVC box, window box, color box, white box, etc                                     |
| Delivery time  | Within 35 days after the sample and order confirmed                                                                    |
| Payment term   | 30% deposit by T/T in advance and the balance against the copy of B/L                                                  |
| Shipment       | By sea,by air,by Express and your shipping agent is acceptable                                                         |
| Usage Occasion | Home decor, Wedding Decoration, Wedding Favors, Decoration enhancement,                                                |