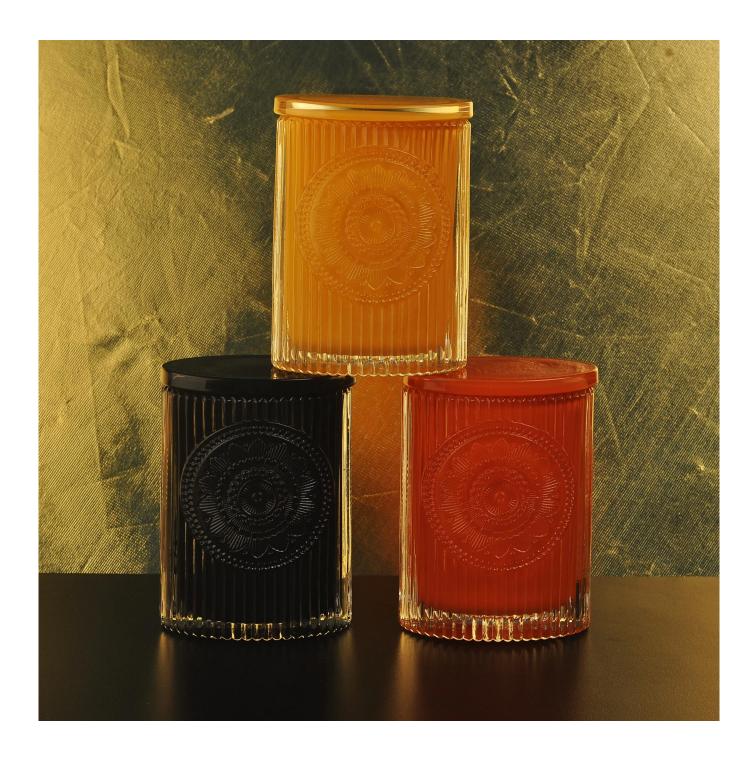

| 10oz Sunny v<br>with lid | otive crystal lotu | ıs luxury glass | candle holders |
|--------------------------|--------------------|-----------------|----------------|
|                          |                    |                 |                |
|                          |                    |                 |                |

## **Product Description**

The **luxury glass candle jars** are designed by our professional designers team. It is made from deep processing and kept good quality. It is suitable for home, wedding, party decorations and so on.

| product name   | 10oz Sunny votive crystal lotus luxury glass candle holders with lid                                                   |
|----------------|------------------------------------------------------------------------------------------------------------------------|
| Sample time    | <ul><li>1. 5 days if at exist shaped and size of glass</li><li>2. 15 days if need new shape or size of glass</li></ul> |
| Packing        | Normal packing,Individual gift box, PVC box, window box, color box, white box, etc                                     |
| Delivery time  | Within 35 days after the sample and order confirmed                                                                    |
| Payment term   | 30% deposit by T/T in advance and the balance against the copy of B/L                                                  |
| Shipment       | By sea,by air,by Express and your shipping agent is acceptable                                                         |
| Usage Occasion | Home decor, Wedding Decoration, Wedding Favors, Decoration enhancement,                                                |