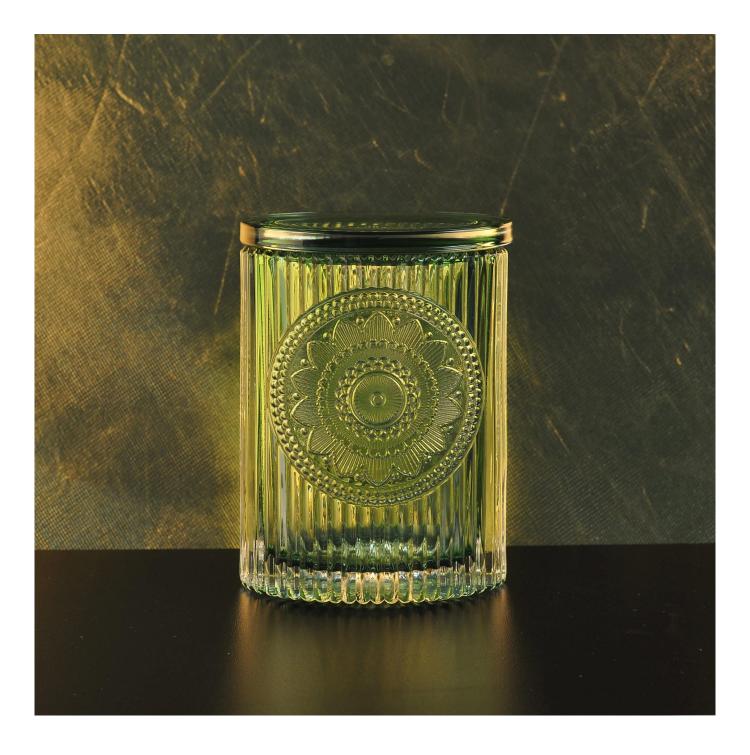

10oz Sunny tea light stripe lotus luxury glass candle jar with lids

### Achieve Customers' Ideas

get your ideas becoming creative fragrance products and sell them very well The **luxury glass candle jars** are designed by our professional designers team. It is made from deep processing and kept good quality. It is suitable for home, wedding, party decorations and so on.

| product name   | 10oz Sunny tea light stripe lotus luxury<br>glass candle jar with lids                                              |
|----------------|---------------------------------------------------------------------------------------------------------------------|
| Sample time    | <ol> <li>5 days if at exist shaped and size of glass</li> <li>15 days if need new shape or size of glass</li> </ol> |
| Packing        | Normal packing,Individual gift box, PVC box, window box, color box, white box, etc                                  |
| Delivery time  | Within 35 days after the sample and order confirmed                                                                 |
| Payment term   | 30% deposit by T/T in advance and the balance against the copy of B/L                                               |
| Shipment       | By sea,by air,by Express and your shipping agent is acceptable                                                      |
| Usage Occasion | Home decor,Wedding Decoration,Wedding Favors,Decoration enhancement,                                                |