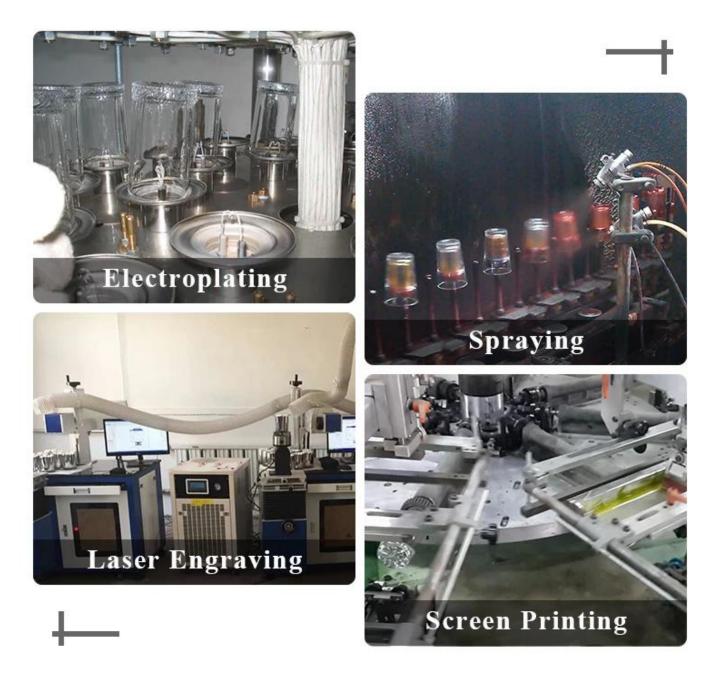

need new shape or size of glass</li> </ol> |
| Packing        | Normal packing,Individual gift box, PVC box, window box, color box, white box, etc                                  |
| Delivery time  | Within 35 days after the sample and order confirmed                                                                 |
| Payment term   | 30% deposit by T/T in advance and the balance against the copy of B/L                                               |
| Shipment       | By sea,by air,by Express and your shipping agent is acceptable                                                      |
| Usage Occasion | Home decor,Wedding Decoration,Wedding Favors,Decoration enhancement,                                                |

## **MAIN PRODUCTS**



**Process Craft** 

### **DEEP PROCESSING**



### Service Story

Someone ask me, why <u>Sunny Glassware</u> is **the supplier of 80% fragrance brands in the United State**, take a second to listen to my story about<u>candle</u> <u>holders</u> order, you will understand Sunny always stay with you whatever it happens. Last summer was really a great experience to us, J placed a big order with mass candle holders to Sunny Glassware at August 2018, everyone was so exciting and wanted to make it perfect .

Everything goes very well at the beginning, fast move, perfect communication, all is good. A small accessory became a big bomb which is out of our expectation, I wanted us to buy this small accessory in China but he told us this is a very difficult stuff, we digged 7 factories and one of them told us they can produce it. We are happy to