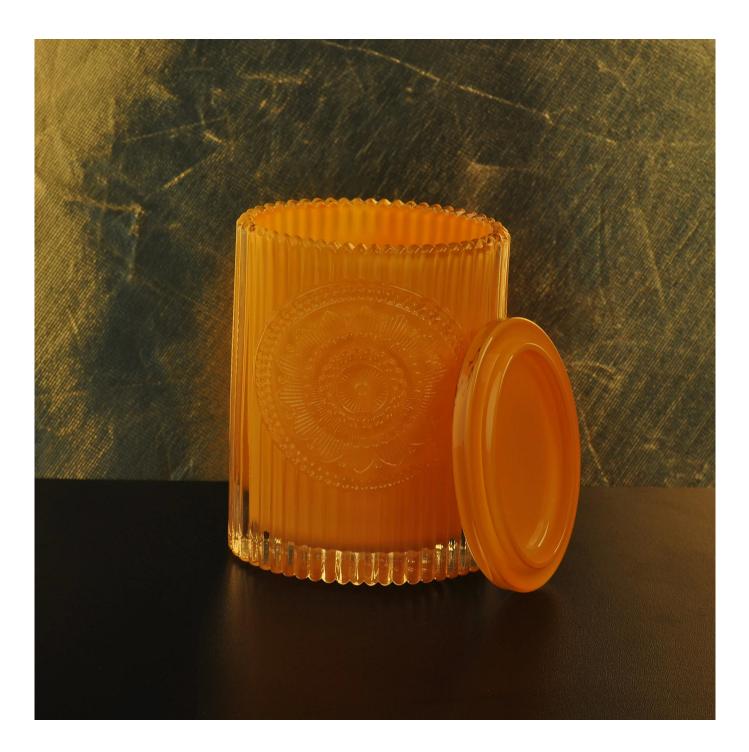

10oz Sunny tea light stripe lotus luxury glass candle jar with lids

### Achieve Customers' Ideas

get your ideas becoming creative fragrance products and sell them very well The **luxury glass candle jars** are designed by our professional designers team. It is made from deep processing and kept good quality. It is suitable for home, wedding, party decorations and so on.