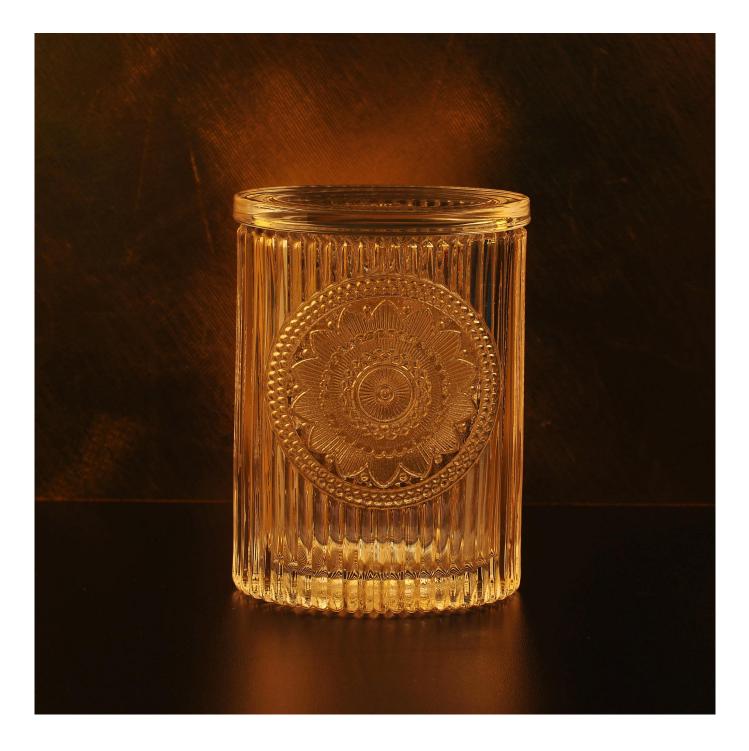

10oz Sunny tea light stripe lotus luxury glass candle jar with lids

### Achieve Customers' Ideas

get your ideas becoming creative fragrance products and sell them very well The **luxury glass candle jars** are designed by our professional designers team. It is made from deep processing and kept good quality. It is suitable for home, wedding, party decorations and so on.

| product name   | 10oz Sunny tea light stripe lotus luxury<br>glass candle jar with lids                                              |
|----------------|---------------------------------------------------------------------------------------------------------------------|
| Sample time    | <ol> <li>5 days if at exist shaped and size of glass</li> <li>15 days if need new shape or size of glass</li> </ol> |
| Packing        | Normal packing,Individual gift box, PVC box, window box, color box, white box, etc                                  |
| Delivery time  | Within 35 days after the sample and order confirmed                                                                 |
| Payment term   | 30% deposit by T/T in advance and the balance against the copy of B/L                                               |
| Shipment       | By sea,by air,by Express and your shipping agent is acceptable                                                      |
| Usage Occasion | Home decor,Wedding Decoration,Wedding Favors,Decoration enhancement,                                                |