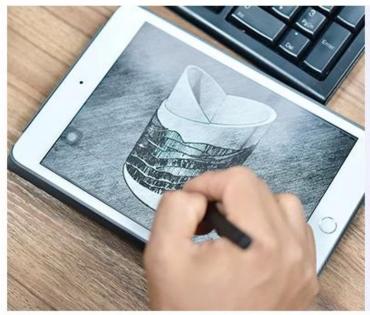

10oz Sunny iridescent Customized crystal empty glass candle holders



# Fast Quantity and Launched Speed

speed can be compared with Zara

# 80% Candle Jars Exclusive Supplier

including Nest Fragrance, Candle Lite, UGG etc popular brands





## Achieve Customers' Ideas

get your ideas becoming creative fragrance products and

sell them very well

## **Product Description**

The **luxury glass candle jars** are designed by our professional designers team. It is made from deep processing and kept good quality. It is suitable for home, wedding, party decorations and so on.







| product name  | 10oz Sunny iridescent Customized crystal empty glass candle holders                                                 |  |
|---------------|---------------------------------------------------------------------------------------------------------------------|--|
| Sample time   | <ol> <li>5 days if at exist shaped and size of glass</li> <li>15 days if need new shape or size of glass</li> </ol> |  |
| Measure       | Top dia:95mm Bottom d