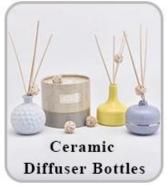

acity:500ml Weight:505g                                                |  |
| Packing       | Normal packing,Individual gift box, PVC box, window box, color box, white box, etc                                  |  |
| Delivery time | Within 35 days after the sample and order confirmed                                                                 |  |
| Payment term  | 30% deposit by T/T in advance and the balance against the copy of B/L                                               |  |

| Shipment       | By sea,by air,by Express and your shipping agent is acceptable          |
|----------------|-------------------------------------------------------------------------|
| Usage Occasion | Home decor, Wedding Decoration, Wedding Favors, Decoration enhancement, |

## **MAIN PRODUCTS**















## **DEEP PROCESSING**









## **Service Story**

Someone ask me, why <u>Sunny Glassware</u> is **the supplier of 80% fragrance brands in the United State**, take a second to listen to my story about <u>candle holders</u> order, you will understand Sunny always stay with you whatever it happens.

Last summer was really a great experience to us, J placed a big order with mass candle holders to Sunny Glassware at August 2018, everyone was so exciting and wanted to make it perfect .

×

Everything goes very well at the beginning, fast move, perfect communication, all is good. A small accessory became a big bomb which is out of our expectation, I wanted us to buy this small accessory in China but he told us this is a very difficult stuff, we digged 7 factories and one of them tol