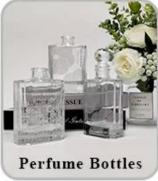

y:500ml Weight:505g                                                |  |
| Packing       | Normal packing,Individual gift box, PVC box, window box, color box, white box, etc                                  |  |
| Delivery time | Within 35 days after the sample and order confirmed                                                                 |  |
| Payment term  | 30% deposit by T/T in advance and the balance against the copy of B/L                                               |  |

| Shipment       | By sea,by air,by Express and your shipping agent is acceptable          |
|----------------|-------------------------------------------------------------------------|
| Usage Occasion | Home decor, Wedding Decoration, Wedding Favors, Decoration enhancement, |

## **MAIN PRODUCTS**















## **DEEP PROCESSING**









## **Service Story**

Someone ask me, why <u>Sunny Glassware</u> is **the supplier of 80% fragrance brands in the United State**, take a second to listen to my story about <u>candle holders</u> order, you will understand Sunny always stay with you whatever it happens.

Last summer was really a great experience to us, J placed a big order with mass candle holders to Sunny Glassware at August 2018, everyone was so exciting and wanted to make it perfect .

×

Everything goes very well at the beginning, fast move, perfect communication, all is good. A small accessory became a big bomb which is out of our expectation, I wanted us to buy this small accessory in China but he told us this is a very difficult stuff, we digged 7 factories and one of them told us