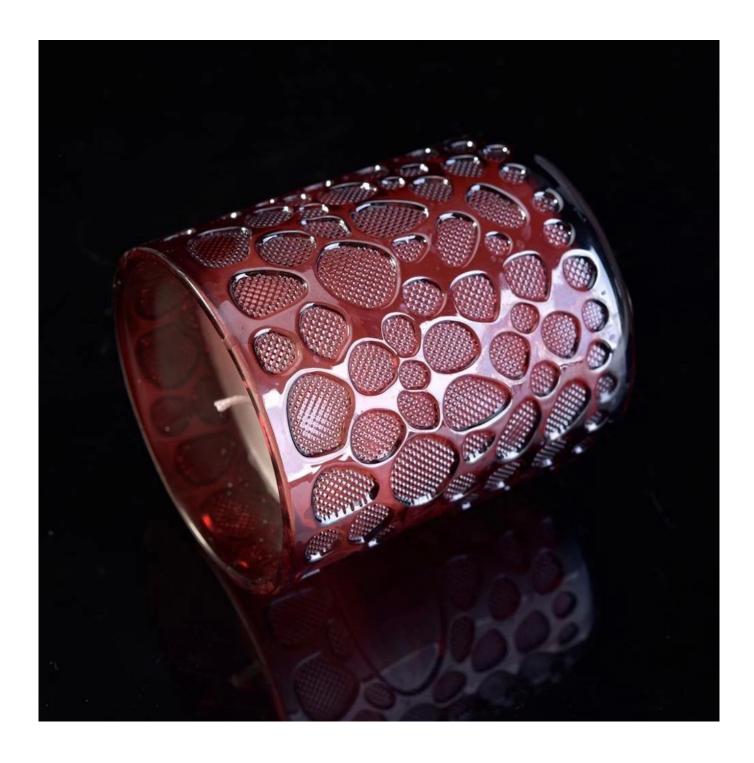

10oz Sunny iridescent Customized crystal empty glass candle holders

## **Product Description**

The **luxury glass candle jars** are designed by our professional designers team. It is made from deep processing and kept good quality. It is suitable for home, wedding, party decorations and so on.

| product name  | 10oz Sunny iridescent Customized crystal empty glass candle holders                                                 |  |
|---------------|---------------------------------------------------------------------------------------------------------------------|--|
| Sample time   | <ol> <li>5 days if at exist shaped and size of glass</li> <li>15 days if need new shape or size of glass</li> </ol> |  |
| Measure       | Top dia:95mm Bottom dia:95mm Height:110mm Capacity:500ml Weight:505g                                                |  |
| Packing       | Normal packing,Individual gift box, PVC box, window box, color box, white box, etc                                  |  |
| Delivery time | Within 35 days after the sample and order confirmed                                                                 |  |
| Payment term  | 30% deposit by T/T in advance and the balance against the copy of B/L                                               |  |