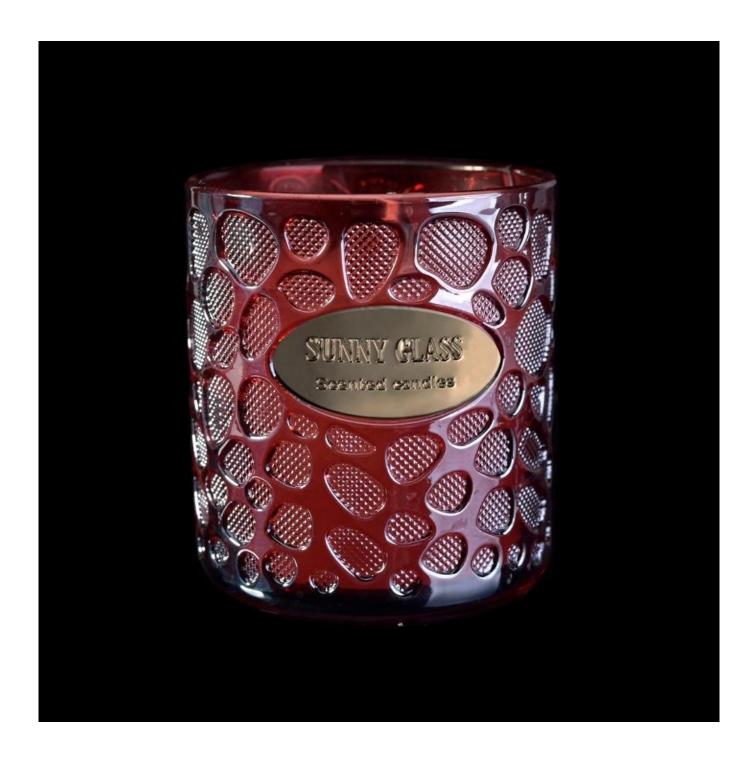

10oz Sunny iridescent Customized crystal empty glass candle holders

| product name  | 10oz Sunny iridescent Customized crystal empty glass candle holders                                                 |  |
|---------------|---------------------------------------------------------------------------------------------------------------------|--|
| Sample time   | <ol> <li>5 days if at exist shaped and size of glass</li> <li>15 days if need new shape or size of glass</li> </ol> |  |
| Measure       | Top dia:95mm Bottom dia:95mm Height:110mm Capacity:500ml Weight:505g                                                |  |
| Packing       | Normal packing,Individual gift box, PVC box, window box, color box, white box, etc                                  |  |
| Delivery time | Within 35 days after the sample and order confirmed                                                                 |  |
| Payment term  | 30% deposit by T/T in advance and the balance against the copy of B/L                                               |  |