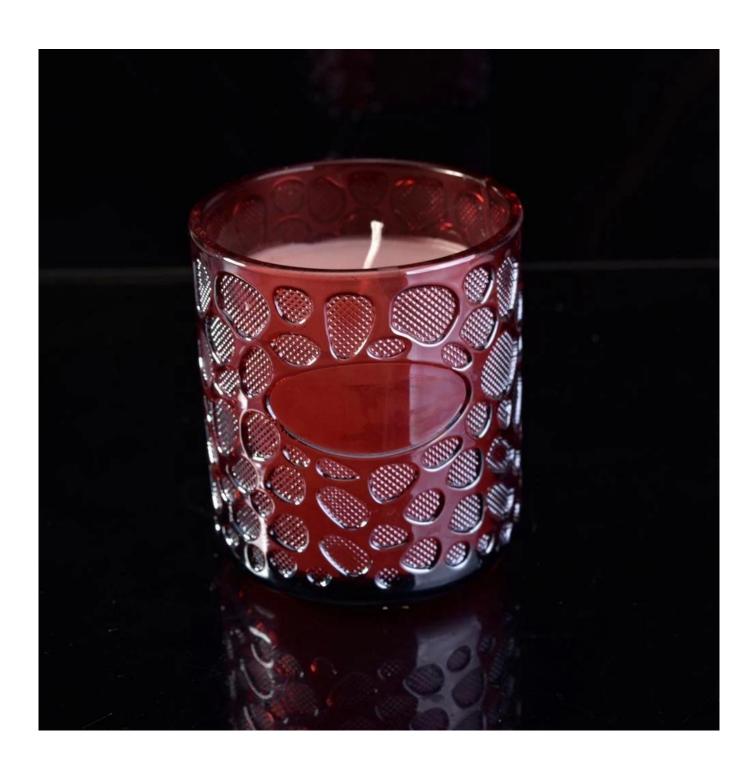

10oz Sunny iridescent Customized crystal empty glass candle holders

## **Product Description**

The **luxury glass candle jars** are designed by our professional designers team. It is made from deep processing and kept good quality. It is suitable for home, wedding, party decorations and so on.

| product name  | 10oz Sunny iridescent Customized crystal empty glass candle holders                                                 |  |
|---------------|---------------------------------------------------------------------------------------------------------------------|--|
| Sample time   | <ol> <li>5 days if at exist shaped and size of glass</li> <li>15 days if need new shape or size of glass</li> </ol> |  |
| Measure       | Top dia:95mm Bottom dia:95mm Height:110mm Capacity:500ml Weight:505g                                                |  |
| Packing       | Normal packing,Individual gift box, PVC box, window box, color box, white box, etc                                  |  |
| Delivery time | Within 35 days after the sample and order confirmed                                                                 |  |
| Payment term  | 30% deposit by T/T in advance and the balance against the copy of B/L                                               |  |