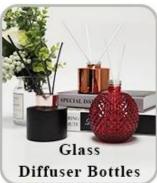

ity:500ml Weight:505g                                                |  |
| Packing       | Normal packing,Individual gift box, PVC box, window box, color box, white box, etc                                  |  |
| Delivery time | Within 35 days after the sample and order confirmed                                                                 |  |
| Payment term  | 30% deposit by T/T in advance and the balance against the copy of B/L                                               |  |

| Shipment       | By sea,by air,by Express and your shipping agent is acceptable          |
|----------------|-------------------------------------------------------------------------|
| Usage Occasion | Home decor, Wedding Decoration, Wedding Favors, Decoration enhancement, |

## **MAIN PRODUCTS**















## **DEEP PROCESSING**









## **Service Story**

Someone ask me, why <u>Sunny Glassware</u> is **the supplier of 80% fragrance brands in the United State**, take a second to listen to my story about <u>candle holders</u> order, you will understand Sunny always stay with you whatever it happens.

Last summer was really a great experience to us, J placed a big order with mass candle holders to Sunny Glassware at August 2018, everyone was so exciting and wanted to make it perfect .

×

Everything goes very well at the beginning, fast move, perfect communication, all is good. A small accessory became a big bomb which is out of our expectation, I wanted us to buy this small accessory in China but he told us this is a very difficult stuff, we digged 7 factories and one of them told