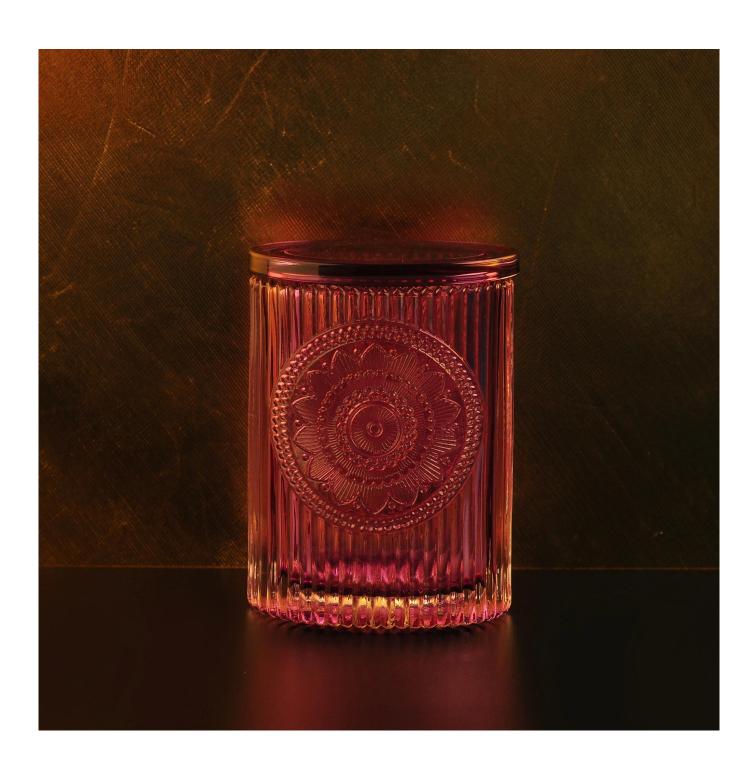

| 10oz Luxury lotus custom glass candle jar with crystal lid |  |
|------------------------------------------------------------|--|
|                                                            |  |
|                                                            |  |
|                                                            |  |
|                                                            |  |
|                                                            |  |
|                                                            |  |
|                                                            |  |
|                                                            |  |
|                                                            |  |
|                                                            |  |
|                                                            |  |

## **Product Description**

The **luxury glass candle jars** are designed by our professional designers team. It is made from deep processing and kept good quality. It is suitable for home, wedding, party decorations and so on.