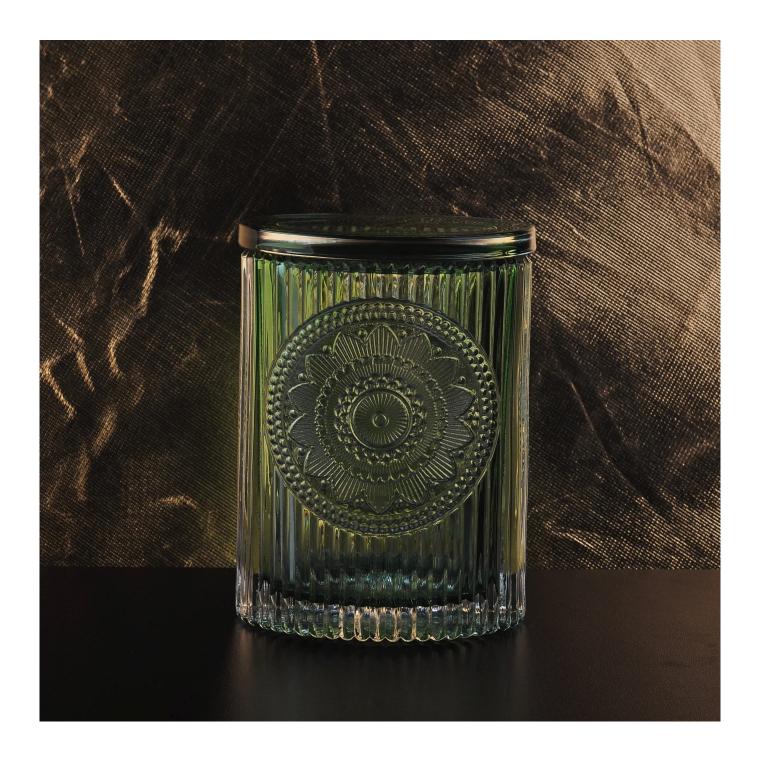

| 10oz Luxury lotus custom glass candle jar with crystal lid |  |
|------------------------------------------------------------|--|
|                                                            |  |
|                                                            |  |
|                                                            |  |
|                                                            |  |
|                                                            |  |
|                                                            |  |
|                                                            |  |
|                                                            |  |
|                                                            |  |
|                                                            |  |
|                                                            |  |

## **Product Description**

The **luxury glass candle jars** are designed by our professional designers team. It is made from deep processing and kept good quality. It is suitable for home, wedding, party decorations and so on.