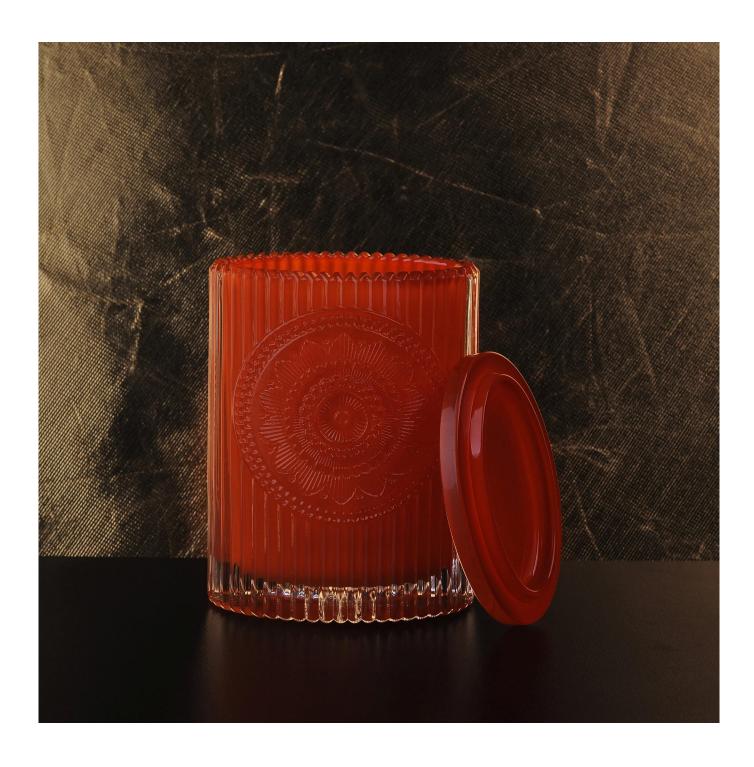

| 10oz Luxury lotus custom glass candle jar with crystal lid |  |
|------------------------------------------------------------|--|
|                                                            |  |
|                                                            |  |
|                                                            |  |
|                                                            |  |
|                                                            |  |
|                                                            |  |
|                                                            |  |
|                                                            |  |
|                                                            |  |
|                                                            |  |
|                                                            |  |

## **Product Description**

The **luxury glass candle jars** are designed by our professional designers team. It is made from deep processing and kept good quality. It is suitable for home, wedding, party decorations and so on.