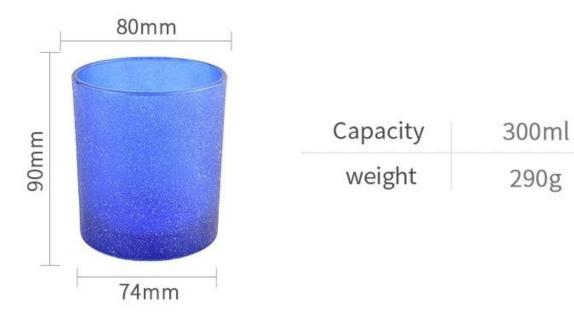

# product description

| product<br>name   | 10oz Blue Frosted <u>Glass Candle Jars</u> For Candle Making                                   |
|-------------------|------------------------------------------------------------------------------------------------|
| Sample time       | 1. 5 days if there is glass shape and size 2. 15 days, if you need new shapes and sizes glass  |
| Measure           | Item No.:SGHL21121519 Top dia: 80mm Bottom dia: 74mm Height: 90mm Weight: 290g Capacity: 300ml |
| Packing           | Normal packing, Individual gift box, PVC box, window box, color box, white box, etc            |
| Delivery<br>time  | Within 35 days after the sample and order confirmed                                            |
| Payment<br>term   | 30% deposit by T/T in advance and the balance against the copy of B/L                          |
| Shipment          | By sea,by air,by Express and your shipping agent is acceptable                                 |
| Usage<br>Occasion | Home decor,Wedding Decoration,Wedding Favors,Decoration enhancement,                           |