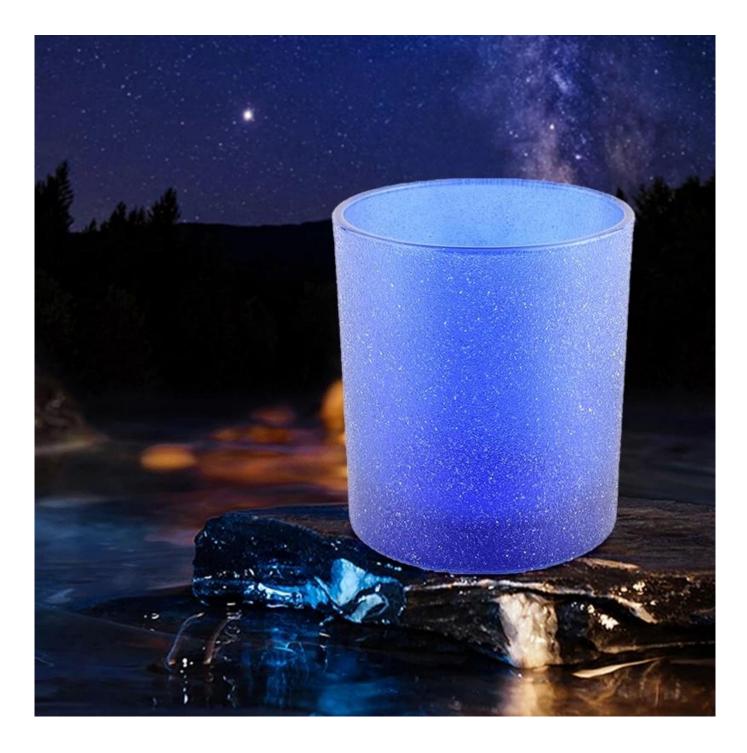

## 10oz Blue Frosted Glass Candle Jars For Candle Making

Unusual shapes and simple style-perfect for presenting your style in any room. Quality, impressive style and these <u>glass candle jar</u> so very gift worthy.

Works great for all wax types including soy, coconut, paraffin, beeswax, and gel candles.

The <u>glass candle jars</u> light the candle, when the flame illuminates, the beautiful hues flashes. Unique Frosted glass jar for candle making, for your own use or for business, is a wonderful choice. After the candle is gone, the jar can also be used to storage craft projects and other small items.