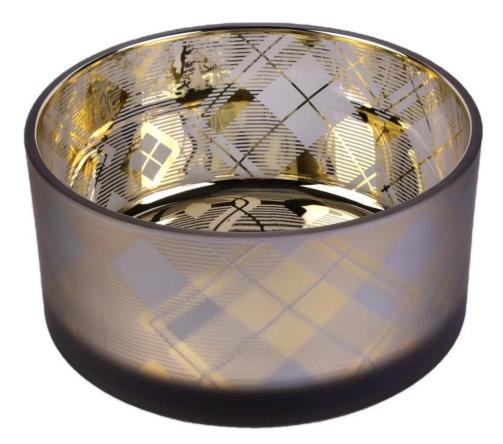

10oz 20oz Sunny matte silver glass candle container vessel

| product name   | 10oz 20oz Sunny matte silver glass<br>candle container vessel                                                       |
|----------------|---------------------------------------------------------------------------------------------------------------------|
| Sample time    | <ol> <li>5 days if at exist shaped and size of glass</li> <li>15 days if need new shape or size of glass</li> </ol> |
| Packing        | Normal packing,Individual gift box, PVC box, window box, color box, white box, etc                                  |
| Delivery time  | Within 35 days after the sample and order confirmed                                                                 |
| Payment term   | 30% deposit by T/T in advance and the balance against the copy of B/L                                               |
| Shipment       | By sea,by air,by Express and your shipping agent is acceptable                                                      |
| Usage Occasion | Home decor, Wedding Decoration, Wedding Favors, Decoration enhancement,                                             |