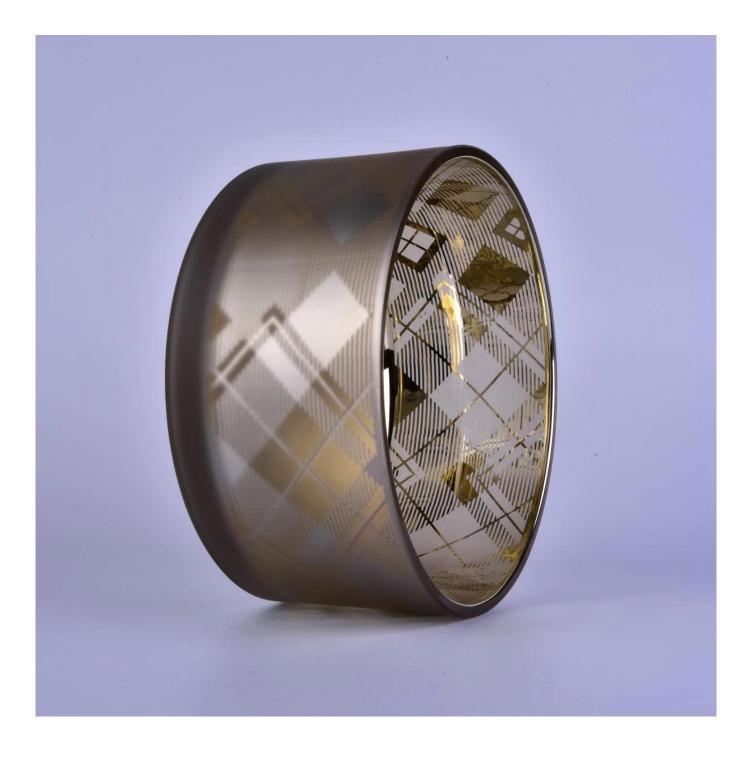

10oz 20oz Sunny matte silver glass candle container vessel

### Achieve Customers' Ideas

get your ideas becoming creative fragrance products and sell them very well The **luxury glass candle jars** are designed by our professional designers team. It is made from deep processing and kept good quality. It is suitable for home, wedding, party decorations and so on.

| product name   | 10oz 20oz Sunny matte silver glass<br>candle container vessel                                                       |
|----------------|---------------------------------------------------------------------------------------------------------------------|
| Sample time    | <ol> <li>5 days if at exist shaped and size of glass</li> <li>15 days if need new shape or size of glass</li> </ol> |
| Packing        | Normal packing,Individual gift box, PVC box, window box, color box, white box, etc                                  |
| Delivery time  | Within 35 days after the sample and order confirmed                                                                 |
| Payment term   | 30% deposit by T/T in advance and the balance against the copy of B/L                                               |
| Shipment       | By sea,by air,by Express and your shipping agent is acceptable                                                      |
| Usage Occasion | Home decor, Wedding Decoration, Wedding Favors, Decoration enhancement,                                             |