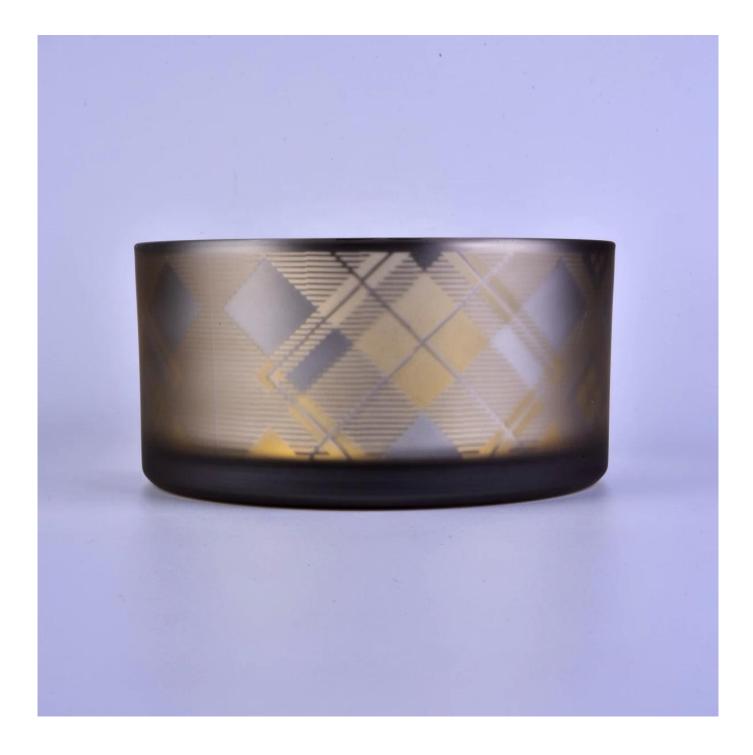

10oz 20oz Sunny matte silver glass candle container vessel

| product name   | 10oz 20oz Sunny matte silver glass<br>candle container vessel                                                       |
|----------------|---------------------------------------------------------------------------------------------------------------------|
| Sample time    | <ol> <li>5 days if at exist shaped and size of glass</li> <li>15 days if need new shape or size of glass</li> </ol> |
| Packing        | Normal packing,Individual gift box, PVC box, window box, color box, white box, etc                                  |
| Delivery time  | Within 35 days after the sample and order confirmed                                                                 |
| Payment term   | 30% deposit by T/T in advance and the balance against the copy of B/L                                               |
| Shipment       | By sea,by air,by Express and your shipping agent is acceptable                                                      |
| Usage Occasion | Home decor, Wedding Decoration, Wedding Favors, Decoration enhancement,                                             |