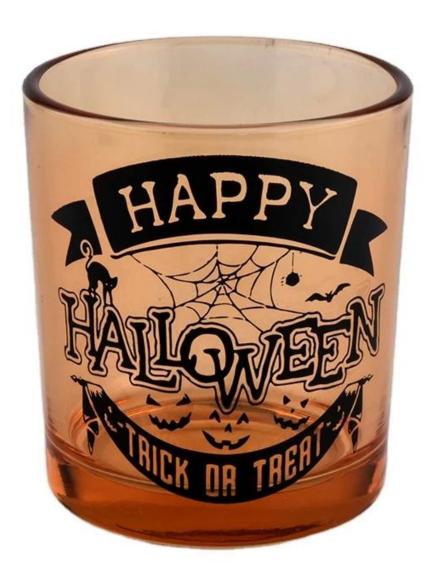

10oz 20oz Sunny halloween empty custom glass jar for candles



# Fast Quantity and Launched Speed

speed can be compared with Zara

# 80% Candler Jars Exclusive Supplier

including Nest Fragrance, Candle Lite, UGG etc popular brands





## Achieve Customers' Ideas

get your ideas becoming creative fragrance products and

sell them very well

## **Product Description**

The **luxury glass candle jars** are designed by our professional designers team. It is made from deep processing and kept good quality. It is suitable for home, wedding, party decorations and so on.











| product name  | 10oz 20oz Sunny halloween empty custom glass jar for candles                               |
|---------------|--------------------------------------------------------------------------------------------|
| Sample time   | 5 days if at exist shaped and size of glass     15 days if need new shape or size of glass |
| Packing       | Normal packing,Individual gift box, PVC box, window box, color box, white box, etc         |
| Delivery time | Within 35 days after the sample and order confirmed                                        |
| Payment term  | 30% deposit by T/T in advance and the balance against the copy of B/L                      |
| Shipment      | By sea,by air,by Express and your shipping agent is acceptable                             |

Size

Top di