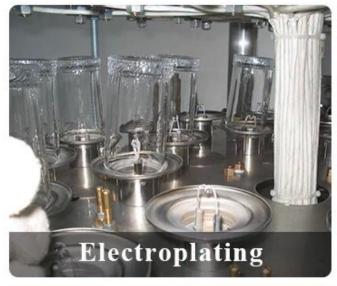

|
|---------------|--------------------------------------------------------------------------------------------|
| Sample time   | 5 days if at exist shaped and size of glass     15 days if need new shape or size of glass |
| Packing       | Normal packing,Individual gift box, PVC box, window box, color box, white box, etc         |
| Delivery time | Within 35 days after the sample and order confirmed                                        |
| Payment term  | 30% deposit by T/T in advance and the balance against the copy of B/L                      |
| Shipment      | By sea,by air,by Express and your shipping agent is acceptable                             |

Size

Top dia: 80mm Bottom dia: 75mm Height: 90mm Weight: 285g Capacity: 285ml

## **Process Craft**

## **DEEP PROCESSING**











## **Service Story**

Someone ask me, why <u>Sunny Glassware</u> is **the supplier of 80% fragrance brands in the United State**, take a second to listen to my story about<u>candle</u> <u>holders</u> order, you will understand Sunny always stay with you whatever it happens.

Last summer was really a great experience to us, J placed a big order with mass candle holders to Sunny Glassware at August 2018, everyone was so exciting and wanted to make it perfect .  $\blacksquare$ 

Everything goes very well at the beginning, fast move, perfect communication, all is good. A small accessory became a big bomb which is out of our expectation, I wanted us to buy this small accessory in China but he told us this is a very difficult stuff, we digged 7 factories and one of them told us they ca