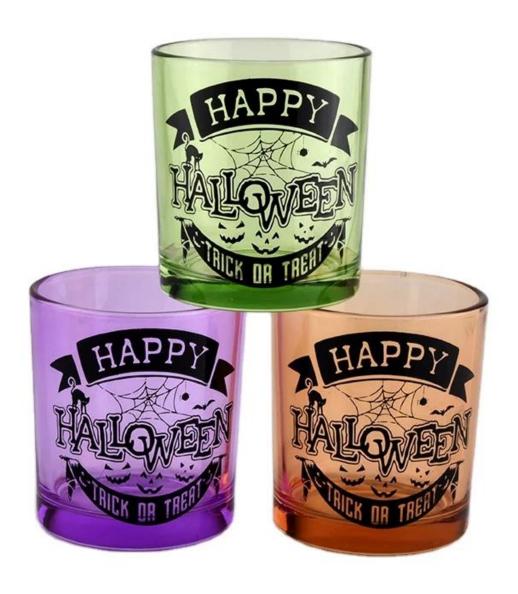

10oz 20oz Sunny halloween empty custom glass jar for candles

Size

Top dia: 80mm Bottom dia: 75mm Height: 90mm Weight: 285g Capacity: 285ml