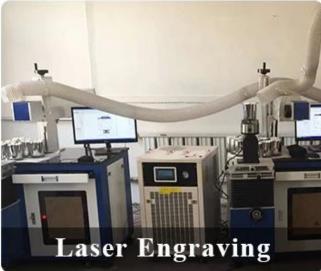

|
|---------------|--------------------------------------------------------------------------------------------|
| Sample time   | 5 days if at exist shaped and size of glass     15 days if need new shape or size of glass |
| Packing       | Normal packing,Individual gift box, PVC box, window box, color box, white box, etc         |
| Delivery time | Within 35 days after the sample and order confirmed                                        |
| Payment term  | 30% deposit by T/T in advance and the balance against the copy of B/L                      |
| Shipment      | By sea,by air,by Express and your shipping agent is acceptable                             |

Size

Top dia: 80mm Bottom dia: 75mm Height: 90mm Weight: 285g Capacity: 285ml

## **Process Craft**

## **DEEP PROCESSING**











## **Service Story**

Someone ask me, why <u>Sunny Glassware</u> is **the supplier of 80% fragrance brands in the United State**, take a second to listen to my story about<u>candle</u> <u>holders</u> order, you will understand Sunny always stay with you whatever it happens.

Last summer was really a great experience to us, J placed a big order with mass candle holders to Sunny Glassware at August 2018, everyone was so exciting and wanted to make it perfect .  $\blacksquare$ 

Everything goes very well at the beginning, fast move, perfect communication, all is good. A small accessory became a big bomb which is out of our expectation, I wanted us to buy this small accessory in China but he told us this is a very difficult stuff, we digged 7 factories and one of them told us they can