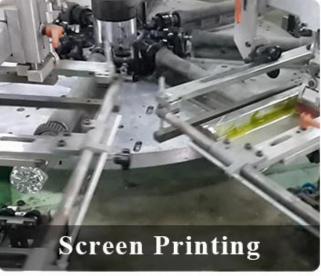

|---------------|--------------------------------------------------------------------------------------------|
| Sample time   | 5 days if at exist shaped and size of glass     15 days if need new shape or size of glass |
| Packing       | Normal packing,Individual gift box, PVC box, window box, color box, white box, etc         |
| Delivery time | Within 35 days after the sample and order confirmed                                        |
| Payment term  | 30% deposit by T/T in advance and the balance against the copy of B/L                      |
| Shipment      | By sea,by air,by Express and your shipping agent is acceptable                             |

Size

Top dia: 80mm Bottom dia: 75mm Height: 90mm Weight: 285g Capacity: 285ml

## **Process Craft**

## **DEEP PROCESSING**











## **Service Story**

Someone ask me, why <u>Sunny Glassware</u> is **the supplier of 80% fragrance brands in the United State**, take a second to listen to my story about<u>candle</u> <u>holders</u> order, you will understand Sunny always stay with you whatever it happens.

Last summer was really a great experience to us, J placed a big order with mass candle holders to Sunny Glassware at August 2018, everyone was so exciting and wanted to make it perfect .  $\blacksquare$ 

Everything goes very well at the beginning, fast move, perfect communication, all is good. A small accessory became a big bomb which is out of our expectation, I wanted us to buy this small accessory in China but he told us this is a very difficult stuff, we digged 7 factories and one of them told us they can prod