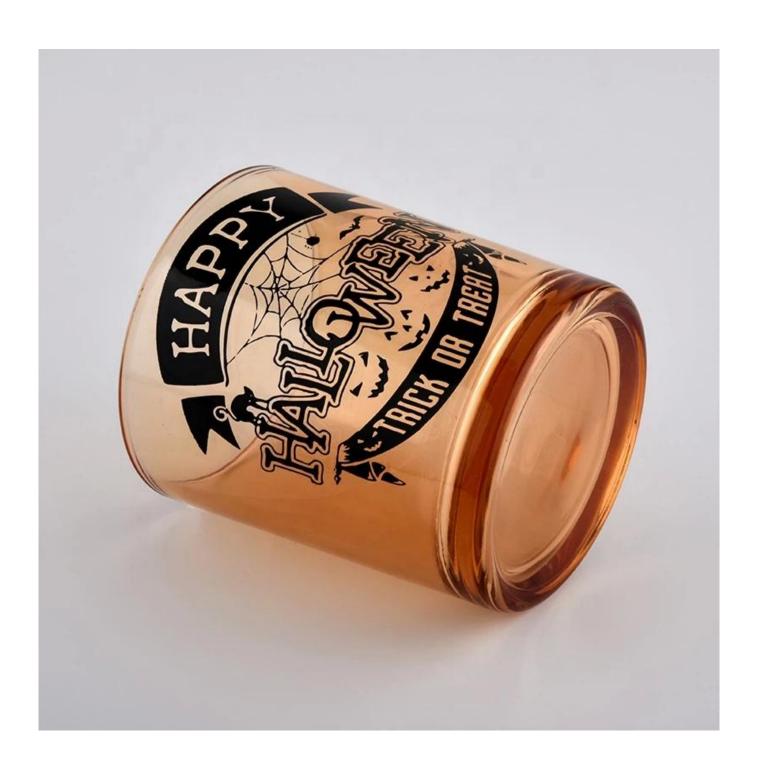

10oz 20oz Sunny halloween empty custom glass jar for candles

Size

Top dia: 80mm Bottom dia: 75mm Height: 90mm Weight: 285g Capacity: 285ml