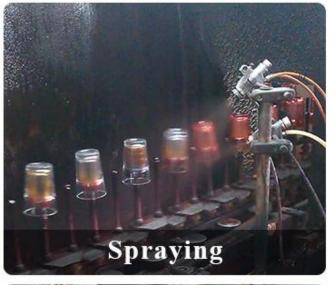

|
|---------------|--------------------------------------------------------------------------------------------|
| Sample time   | 5 days if at exist shaped and size of glass     15 days if need new shape or size of glass |
| Packing       | Normal packing,Individual gift box, PVC box, window box, color box, white box, etc         |
| Delivery time | Within 35 days after the sample and order confirmed                                        |
| Payment term  | 30% deposit by T/T in advance and the balance against the copy of B/L                      |
| Shipment      | By sea,by air,by Express and your shipping agent is acceptable                             |

Size

Top dia: 80mm Bottom dia: 75mm Height: 90mm Weight: 285g Capacity: 285ml

## **Process Craft**

## **DEEP PROCESSING**











## **Service Story**

Someone ask me, why <u>Sunny Glassware</u> is **the supplier of 80% fragrance brands in the United State**, take a second to listen to my story about<u>candle</u> <u>holders</u> order, you will understand Sunny always stay with you whatever it happens.

Last summer was really a great experience to us, J placed a big order with mass candle holders to Sunny Glassware at August 2018, everyone was so exciting and wanted to make it perfect .  $\blacksquare$ 

Everything goes very well at the beginning, fast move, perfect communication, all is good. A small accessory became a big bomb which is out of our expectation, I wanted us to buy this small accessory in China but he told us this is a very difficult stuff, we digged 7 factories and one of them told us they can pr