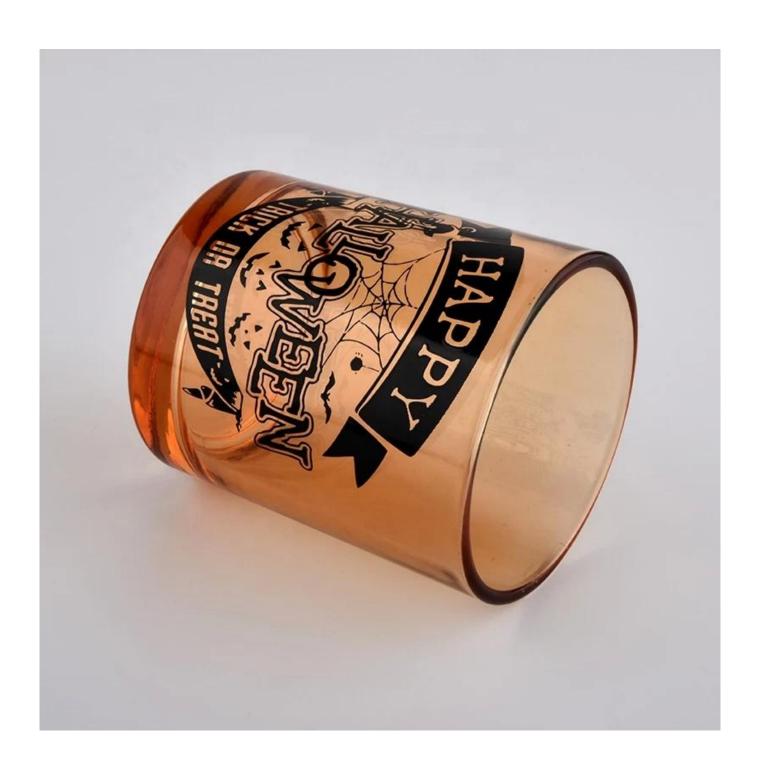

10oz 20oz Sunny halloween empty custom glass jar for candles

Size

Top dia: 80mm Bottom dia: 75mm Height: 90mm Weight: 285g Capacity: 285ml