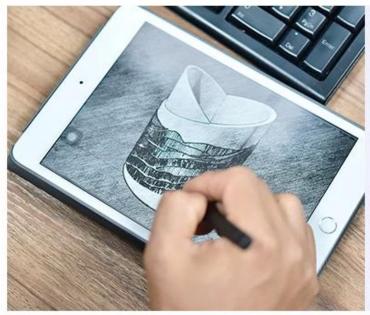

| 10oz 20oz Luxury table blue candle glass holder with lid |  |
|----------------------------------------------------------|--|
|                                                          |  |
|                                                          |  |
|                                                          |  |
|                                                          |  |



# Fast Quantity and Launched Speed

speed can be compared with Zara

# 80% Candle Jars Exclusive Supplier

including Nest Fragrance, Candle Lite, UGG etc popular brands





## Achieve Customers' Ideas

get your ideas becoming creative fragrance products and

sell them very well

## **Product Description**

The **luxury glass candle jars** are designed by our professional designers team. It is made from deep processing and kept good quality. It is suitable for home, wedding, party decorations and so on.







| product name   | 10oz 20oz Luxury table blue candle glass holder with lid                                                            |
|----------------|---------------------------------------------------------------------------------------------------------------------|
| Sample time    | <ol> <li>5 days if at exist shaped and size of glass</li> <li>15 days if need new shape or size of glass</li> </ol> |
| Measure        | Top dia:100mm Bottom dia:9