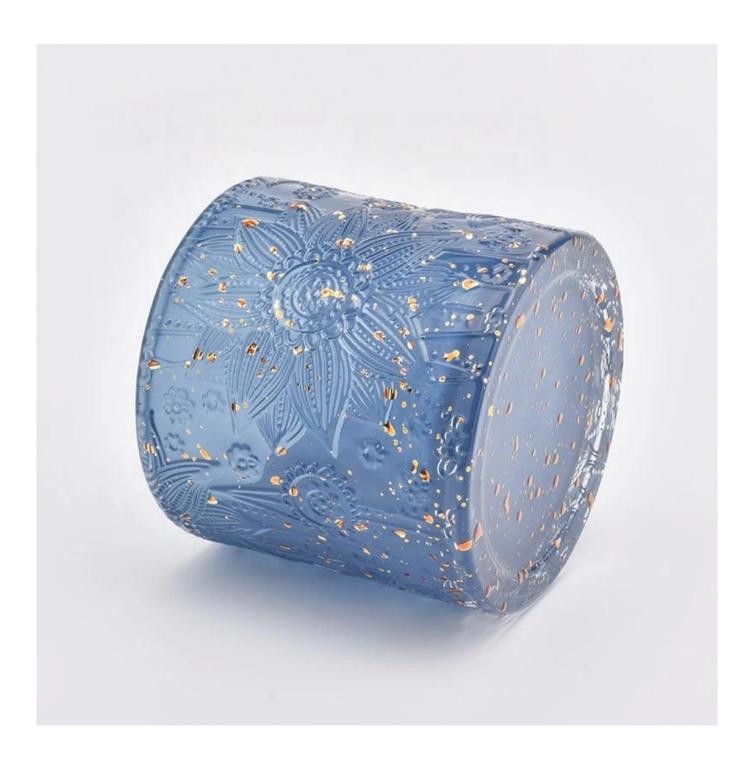

| 10oz 20oz Luxury table blue candle glass holder with lid |  |
|----------------------------------------------------------|--|
|                                                          |  |
|                                                          |  |
|                                                          |  |
|                                                          |  |

| product name   | 10oz 20oz Luxury table blue candle glass holder with lid                                                            |
|----------------|---------------------------------------------------------------------------------------------------------------------|
| Sample time    | <ol> <li>5 days if at exist shaped and size of glass</li> <li>15 days if need new shape or size of glass</li> </ol> |
| Measure        | Top dia:100mm Bottom dia:90mm Height:125mm Capacity:580ml Weight:620g                                               |
| Packing        | Normal packing,Individual gift box, PVC box, window box, color box, white box, etc                                  |
| Delivery time  | Within 35 days after the sample and order confirmed                                                                 |
| Payment term   | 30% deposit by T/T in advance and the balance against the copy of B/L                                               |
| Shipment       | By sea,by air,by Express and your shipping agent is acceptable                                                      |
| Usage Occasion | Home decor, Wedding Decoration, Wedding Favors, Decoration enhancement,                                             |