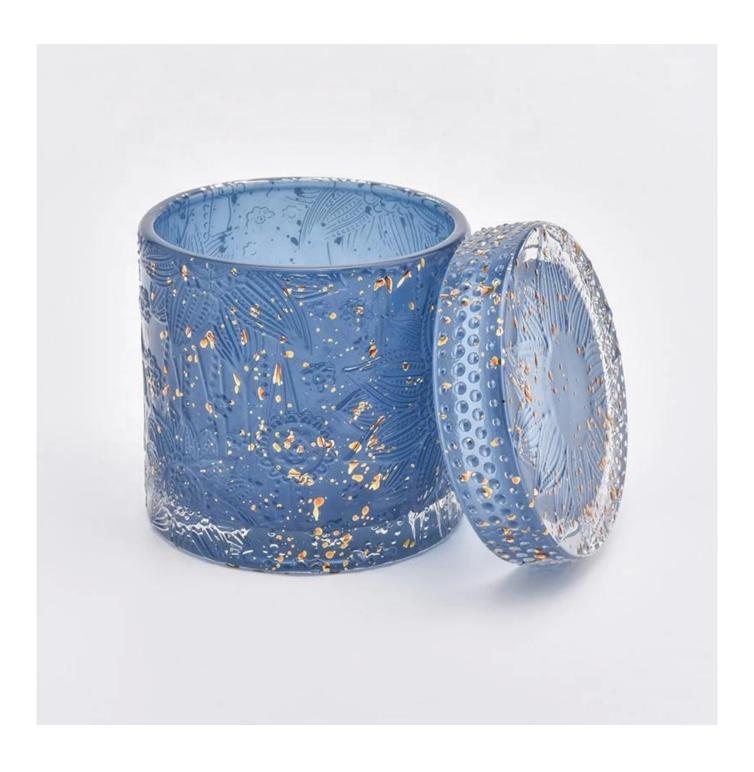

| 10oz 20oz Luxury table blue candle glass holder with lid |  |
|----------------------------------------------------------|--|
|                                                          |  |
|                                                          |  |
|                                                          |  |
|                                                          |  |

| product name   | 10oz 20oz Luxury table blue candle glass holder with lid                                                            |
|----------------|---------------------------------------------------------------------------------------------------------------------|
| Sample time    | <ol> <li>5 days if at exist shaped and size of glass</li> <li>15 days if need new shape or size of glass</li> </ol> |
| Measure        | Top dia:100mm Bottom dia:90mm Height:125mm Capacity:580ml Weight:620g                                               |
| Packing        | Normal packing,Individual gift box, PVC box, window box, color box, white box, etc                                  |
| Delivery time  | Within 35 days after the sample and order confirmed                                                                 |
| Payment term   | 30% deposit by T/T in advance and the balance against the copy of B/L                                               |
| Shipment       | By sea,by air,by Express and your shipping agent is acceptable                                                      |
| Usage Occasion | Home decor, Wedding Decoration, Wedding Favors, Decoration enhancement,                                             |