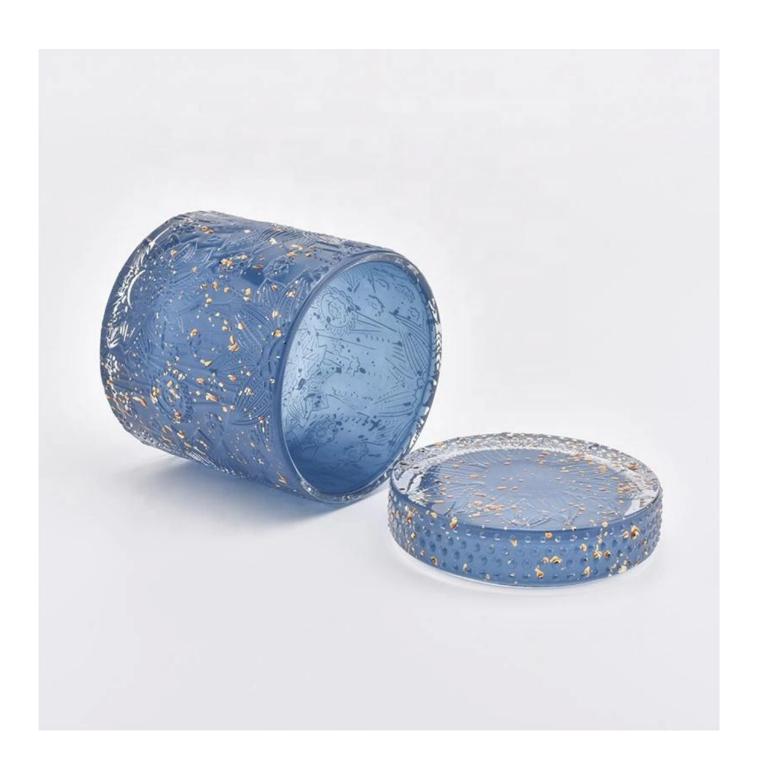

| 10oz 20oz Luxury table blue candle glass holder with lid |  |
|----------------------------------------------------------|--|
|                                                          |  |
|                                                          |  |
|                                                          |  |
|                                                          |  |

| product name   | 10oz 20oz Luxury table blue candle glass holder with lid                                                            |
|----------------|---------------------------------------------------------------------------------------------------------------------|
| Sample time    | <ol> <li>5 days if at exist shaped and size of glass</li> <li>15 days if need new shape or size of glass</li> </ol> |
| Measure        | Top dia:100mm Bottom dia:90mm Height:125mm Capacity:580ml Weight:620g                                               |
| Packing        | Normal packing,Individual gift box, PVC box, window box, color box, white box, etc                                  |
| Delivery time  | Within 35 days after the sample and order confirmed                                                                 |
| Payment term   | 30% deposit by T/T in advance and the balance against the copy of B/L                                               |
| Shipment       | By sea,by air,by Express and your shipping agent is acceptable                                                      |
| Usage Occasion | Home decor, Wedding Decoration, Wedding Favors, Decoration enhancement,                                             |