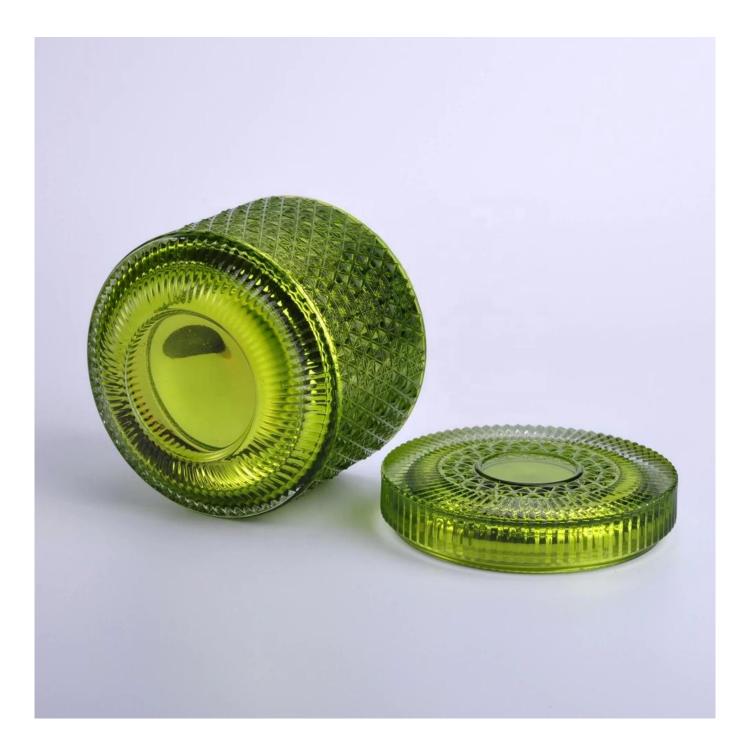

10oz 20oz Luxury green custom snow glass candle jars with lid

### Achieve Customers' Ideas

get your ideas becoming creative fragrance products and sell them very well The **luxury glass candle jars** are designed by our professional designers team. It is made from deep processing and kept good quality. It is suitable for home, wedding, party decorations and so on.