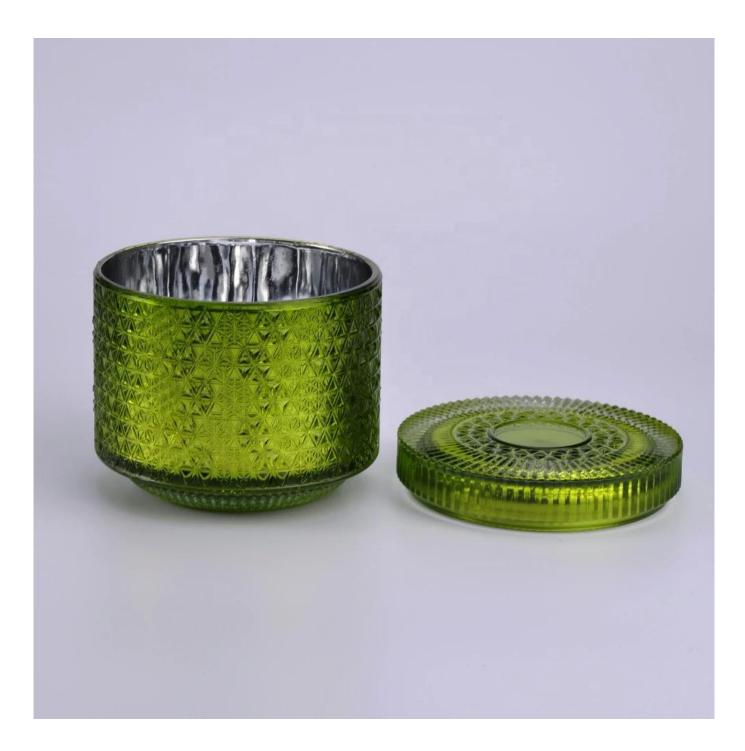

10oz 20oz Luxury green custom snow glass candle jars with lid

| product name   | 10oz 20oz Luxury green custom snow glass candle jars with lid                                                       |
|----------------|---------------------------------------------------------------------------------------------------------------------|
| Sample time    | <ol> <li>5 days if at exist shaped and size of glass</li> <li>15 days if need new shape or size of glass</li> </ol> |
| Packing        | Normal packing,Individual gift box, PVC box, window box, color box, white box, etc                                  |
| Delivery time  | Within 35 days after the sample and order confirmed                                                                 |
| Payment term   | 30% deposit by T/T in advance and the balance against the copy of B/L                                               |
| Shipment       | By sea,by air,by Express and your shipping agent is acceptable                                                      |
| Usage Occasion | Home decor, Wedding Decoration, Wedding Favors, Decoration enhancement,                                             |