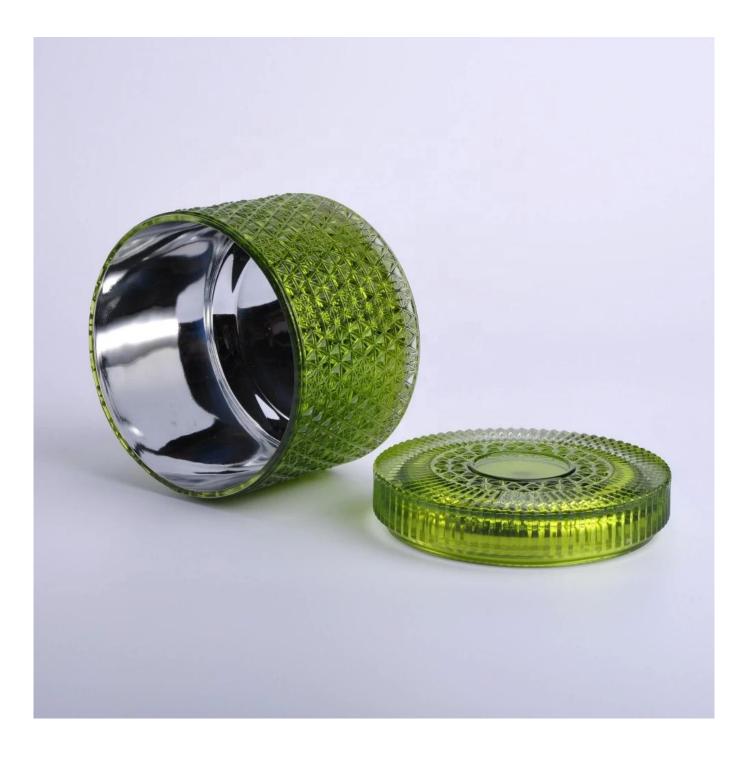

10oz 20oz Luxury green custom snow glass candle jars with lid

### Achieve Customers' Ideas

get your ideas becoming creative fragrance products and sell them very well The **luxury glass candle jars** are designed by our professional designers team. It is made from deep processing and kept good quality. It is suitable for home, wedding, party decorations and so on.