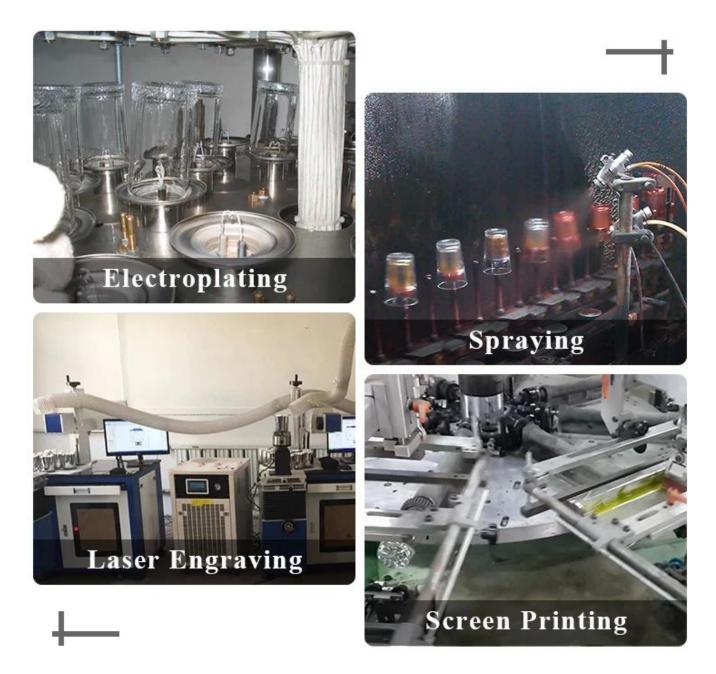

need new shape or size of glass</li> </ol> |
| Packing        | Normal packing,Individual gift box, PVC box, window box, color box, white box, etc                                  |
| Delivery time  | Within 35 days after the sample and order confirmed                                                                 |
| Payment term   | 30% deposit by T/T in advance and the balance against the copy of B/L                                               |
| Shipment       | By sea,by air,by Express and your shipping agent is acceptable                                                      |
| Usage Occasion | Home decor, Wedding Decoration, Wedding Favors, Decoration enhancement,                                             |

## **MAIN PRODUCTS**



**Process Craft** 

### **DEEP PROCESSING**



### Service Story

Someone ask me, why <u>Sunny Glassware</u> is **the supplier of 80% fragrance brands in the United State**, take a second to listen to my story about<u>candle</u> <u>holders</u> order, you will understand Sunny always stay with you whatever it happens. Last summer was really a great experience to us, J placed a big order with mass candle holders to Sunny Glassware at August 2018, everyone was so exciting and wanted to make it perfect .

Everything goes very well at the beginning, fast move, perfect communication, all is good. A small accessory became a big bomb which is out of our expectation, I wanted us to buy this small accessory in China but he told us this is a very difficult stuff, we digged 7 factories and one of them told us they can produce it. We are happy to