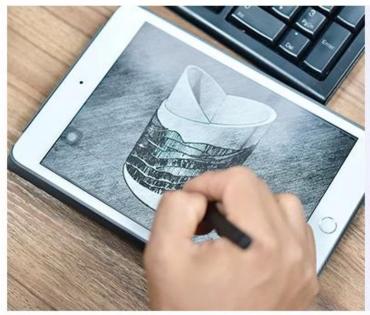

# Fast Quantity and Launched Speed

speed can be compared with Zara

# 80% Candle Jars Exclusive Supplier

including Nest Fragrance, Candle Lite, UGG etc popular brands





## Achieve Customers' Ideas

get your ideas becoming creative fragrance products and

sell them very well

## **Product Description**

The **luxury glass candle jars** are designed by our professional designers team. It is made from deep processing and kept good quality. It is suitable for home, wedding, party decorations and so on.



| product name                                                                      | 10oz 14oz 20oz Supplier luxury blue candle glass jars                                                               |  |
|-----------------------------------------------------------------------------------|---------------------------------------------------------------------------------------------------------------------|--|
| Sample time