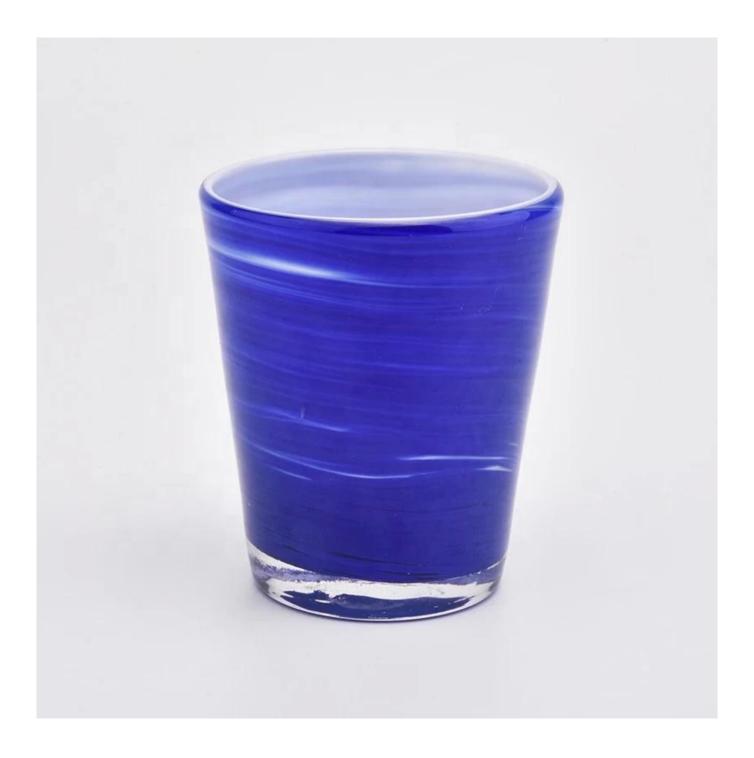

## **Product Description**

The **luxury glass candle jars** are designed by our professional designers team. It is made from deep processing and kept good quality. It is suitable for home, wedding, party decorations and so on.

| product name                                                                      | 10oz 14oz 20oz Supplier luxury blue candle glass jars                                                               |  |
|-----------------------------------------------------------------------------------|---------------------------------------------------------------------------------------------------------------------|--|
| Sample time                                                                       | <ol> <li>5 days if at exist shaped and size of glass</li> <li>15 days if need new shape or size of glass</li> </ol> |  |
| Measure                                                                           | Top dia: 86.7mm<br>Bottom dia: 65mm<br>Height: 100mm<br>Weight: 380g<br>Capacity: 265ml                             |  |
| Packing                                                                           | Normal packing,Individual gift box, PVC box, window box, color box, white box, etc                                  |  |
| Delivery time                                                                     | ne Within 35 days after the sample and order confirmed                                                              |  |
| Payment term                                                                      | 30% deposit by T/T in advance and the balance against the copy of B/L                                               |  |
| Shipment                                                                          | By sea,by air,by Express and your shipping agent is acceptable                                                      |  |
| sage Occasion Home decor, Wedding Decoration, Wedding Favors, Decoration enhancem |                                                                                                                     |  |