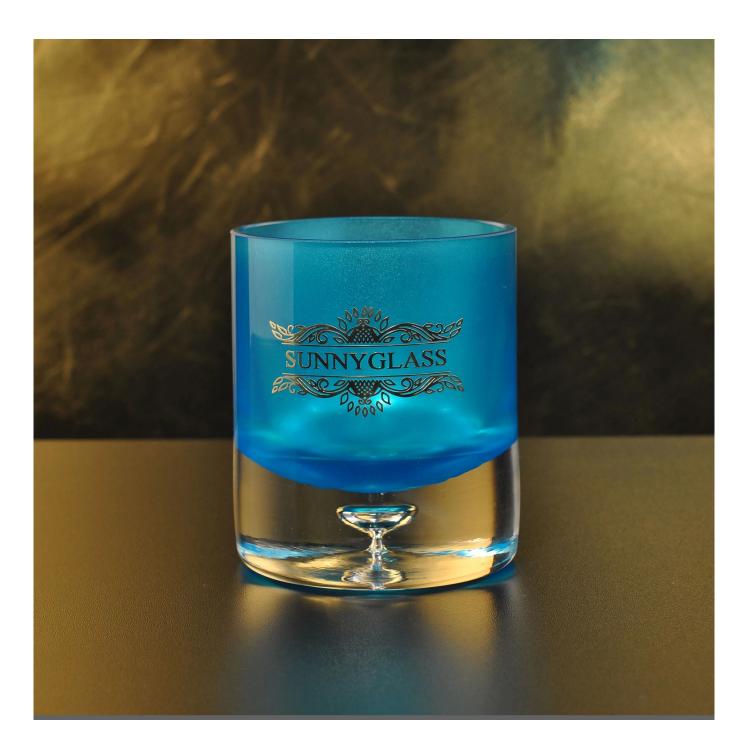

10oz 12oz Wholesales matte decorative luxury glass candle holder

| product name   | <b>10oz 12oz Wholesales matte decorative</b><br><b>luxury glass candle holder</b>                                   |
|----------------|---------------------------------------------------------------------------------------------------------------------|
| Sample time    | <ol> <li>5 days if at exist shaped and size of glass</li> <li>15 days if need new shape or size of glass</li> </ol> |
| Packing        | Normal packing, Individual gift box, PVC box, window box, color box, white box, etc                                 |
| Delivery time  | Within 35 days after the sample and order confirmed                                                                 |
| Payment term   | 30% deposit by T/T in advance and the balance against the copy of B/L                                               |
| Shipment       | By sea,by air,by Express and your shipping agent is acceptable                                                      |
| Usage Occasion | Home decor,Wedding Decoration,Wedding Favors,Decoration enhancement,                                                |