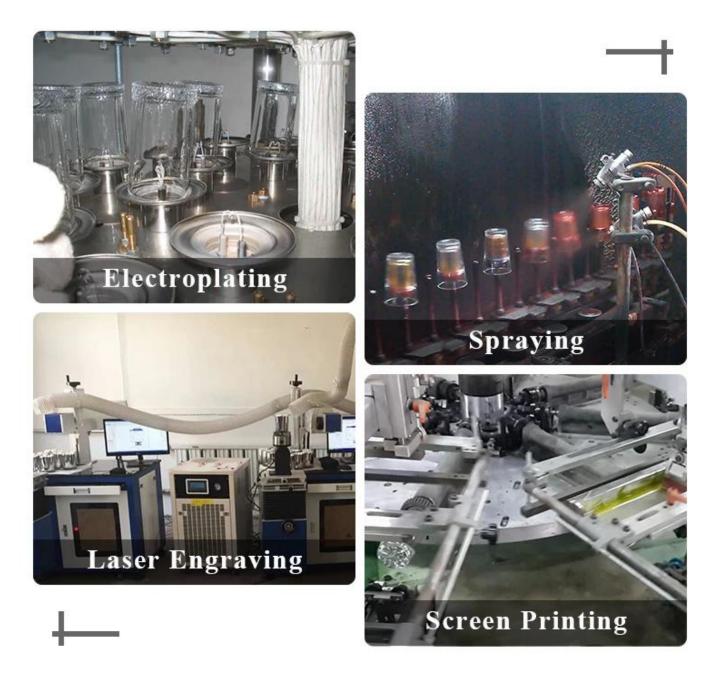

need new shape or size of glass</li> </ol> |
| Packing        | Normal packing, Individual gift box, PVC box, window box, color box, white box, etc                                 |
| Delivery time  | Within 35 days after the sample and order confirmed                                                                 |
| Payment term   | 30% deposit by T/T in advance and the balance against the copy of B/L                                               |
| Shipment       | By sea,by air,by Express and your shipping agent is acceptable                                                      |
| Usage Occasion | Home decor,Wedding Decoration,Wedding Favors,Decoration enhancement,                                                |

## **MAIN PRODUCTS**



**Process Craft** 

### **DEEP PROCESSING**



### Service Story

Someone ask me, why <u>Sunny Glassware</u> is **the supplier of 80% fragrance brands in the United State**, take a second to listen to my story about<u>candle</u> <u>holders</u> order, you will understand Sunny always stay with you whatever it happens. Last summer was really a great experience to us, J placed a big order with mass candle holders to Sunny Glassware at August 2018, everyone was so exciting and wanted to make it perfect .

Everything goes very well at the beginning, fast move, perfect communication, all is good. A small accessory became a big bomb which is out of our expectation, I wanted us to buy this small accessory in China but he told us this is a very difficult stuff, we digged 7 factories and one of them told us they can produce it. We are happy to