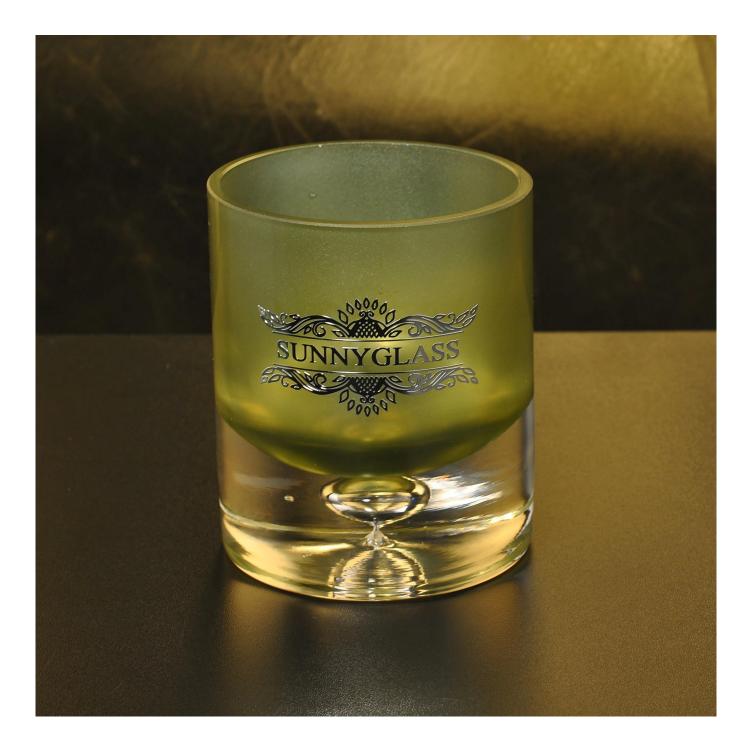

10oz 12oz Wholesales matte decorative luxury glass candle holder

### Achieve Customers' Ideas

get your ideas becoming creative fragrance products and sell them very well The **luxury glass candle jars** are designed by our professional designers team. It is made from deep processing and kept good quality. It is suitable for home, wedding, party decorations and so on.

| product name   | <b>10oz 12oz Wholesales matte decorative</b><br><b>luxury glass candle holder</b>                                   |
|----------------|---------------------------------------------------------------------------------------------------------------------|
| Sample time    | <ol> <li>5 days if at exist shaped and size of glass</li> <li>15 days if need new shape or size of glass</li> </ol> |
| Packing        | Normal packing, Individual gift box, PVC box, window box, color box, white box, etc                                 |
| Delivery time  | Within 35 days after the sample and order confirmed                                                                 |
| Payment term   | 30% deposit by T/T in advance and the balance against the copy of B/L                                               |
| Shipment       | By sea,by air,by Express and your shipping agent is acceptable                                                      |
| Usage Occasion | Home decor,Wedding Decoration,Wedding Favors,Decoration enhancement,                                                |