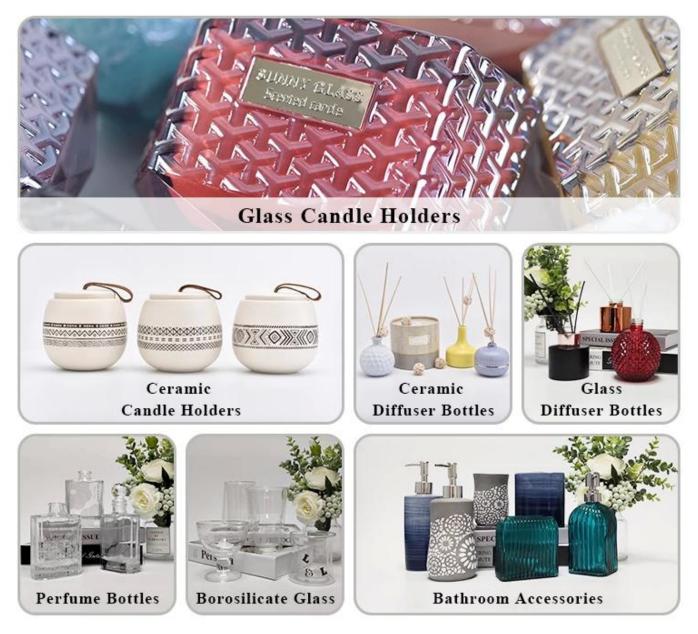

t shaped and size of glass</li> <li>15 days if need new shape or size of glass</li> </ol> |
| Packing        | Normal packing, Individual gift box, PVC box, window box, color box, white box, etc                                 |
| Delivery time  | Within 35 days after the sample and order confirmed                                                                 |
| Payment term   | 30% deposit by T/T in advance and the balance against the copy of B/L                                               |
| Shipment       | By sea,by air,by Express and your shipping agent is acceptable                                                      |
| Usage Occasion | Home decor,Wedding Decoration,Wedding Favors,Decoration enhancement,                                                |

## **MAIN PRODUCTS**



**Process Craft** 

### **DEEP PROCESSING**



### Service Story

Someone ask me, why <u>Sunny Glassware</u> is **the supplier of 80% fragrance brands in the United State**, take a second to listen to my story about<u>candle</u> <u>holders</u> order, you will understand Sunny always stay with you whatever it happens. Last summer was really a great experience to us, J placed a big order with mass candle holders to Sunny Glassware at August 2018, everyone was so exciting and wanted to make it perfect .

Everything goes very well at the beginning, fast move, perfect communication, all is good. A small accessory became a big bomb which is out of our expectation, I wanted us to buy this small accessory in China but he told us this is a very difficult stuff, we digged 7 factories and one of th