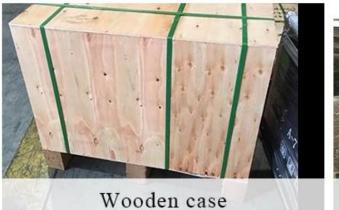

## PACKING

Gift box

We have Normal packing, PVC box, Window box, carton box, pallet Color box, White box, ect. of course, we can customize Individual gift box for you.

Carton