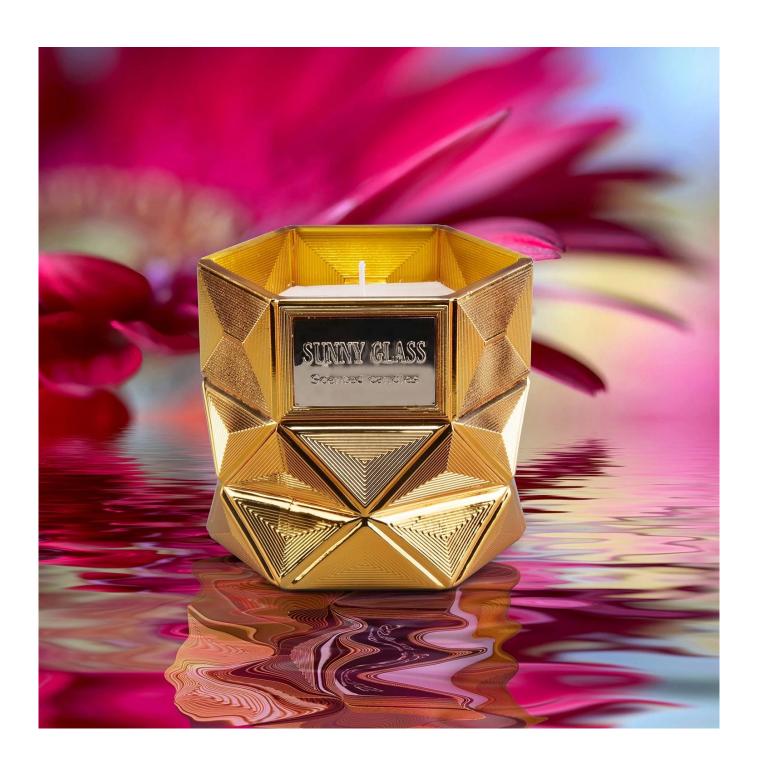

| 10oz 12oz Sunny new design scented | l luxury glass candle jar |
|------------------------------------|---------------------------|
|                                    |                           |
|                                    |                           |
|                                    |                           |
|                                    |                           |
|                                    |                           |
|                                    |                           |
|                                    |                           |
|                                    |                           |
|                                    |                           |
|                                    |                           |

## **Product Description**

The **luxury glass candle jars** are designed by our professional designers team. It is made from deep processing and kept good quality. It is suitable for home, wedding, party decorations and so on.