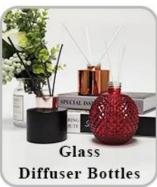

ed and size of glass</li> <li>15 days if need new shape or size of glass</li> </ol> |
| Packing        | Normal packing,Individual gift box, PVC box, window box, color box, white box, etc                                  |
| Delivery time  | Within 35 days after the sample and order confirmed                                                                 |
| Payment term   | 30% deposit by T/T in advance and the balance against the copy of B/L                                               |
| Shipment       | By sea,by air,by Express and your shipping agent is acceptable                                                      |
| Usage Occasion | Home decor, Wedding Decoration, Wedding Favors, Decoration enhancement,                                             |

## **MAIN PRODUCTS**















## **DEEP PROCESSING**









## **Service Story**

Someone ask me, why <u>Sunny Glassware</u> is **the supplier of 80% fragrance brands in the United State**, take a second to listen to my story about <u>candle holders</u> order, you will understand Sunny always stay with you whatever it happens.

Last summer was really a great experience to us, J placed a big order with mass candle holders to Sunny Glassware at August 2018, everyone was so exciting and wanted to make it perfect .

×

Everything goes very well at the beginning, fast move, perfect communication, all is good. A small accessory became a big bomb which is out of our expectation, I wanted us to buy this small accessory in China but he told us this is a very difficult stuff, we digged 7 factories and one of them told