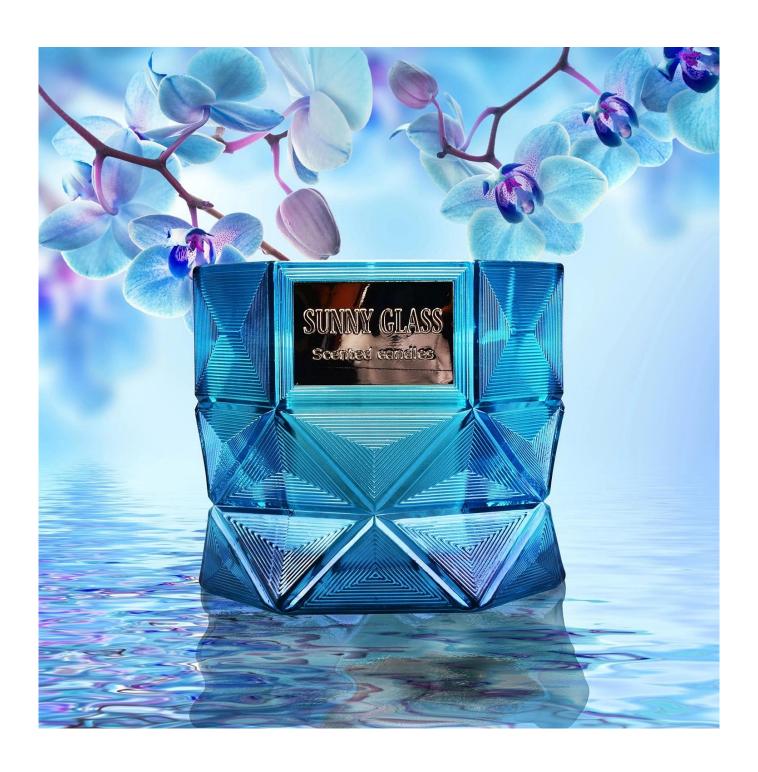

| 10oz 12oz Sunny new design scented | l luxury glass candle jar |
|------------------------------------|---------------------------|
|                                    |                           |
|                                    |                           |
|                                    |                           |
|                                    |                           |
|                                    |                           |
|                                    |                           |
|                                    |                           |
|                                    |                           |
|                                    |                           |
|                                    |                           |

## **Product Description**

The **luxury glass candle jars** are designed by our professional designers team. It is made from deep processing and kept good quality. It is suitable for home, wedding, party decorations and so on.