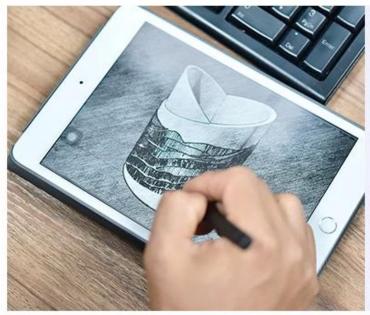

|
|                                    |                           |
|                                    |                           |
|                                    |                           |
|                                    |                           |
|                                    |                           |
|                                    |                           |
|                                    |                           |
|                                    |                           |
|                                    |                           |



# Fast Quantity and Launched Speed

speed can be compared with Zara

# 80% Candle Jars Exclusive Supplier

including Nest Fragrance, Candle Lite, UGG etc popular brands





## Achieve Customers' Ideas

get your ideas becoming creative fragrance products and

sell them very well

## **Product Description**

The **luxury glass candle jars** are designed by our professional designers team. It is made from deep processing and kept good quality. It is suitable for home, wedding, party decorations and so on.









| product name   | 10oz 12oz Sunny new design scented luxury glass candle jar                                                          |
|----------------|---------------------------------------------------------------------------------------------------------------------|
| Sample time    | <ol> <li>5 days if at exist shaped and size of glass</li> <li>15 days if need new shape or size of glass</li> </ol> |
| Packing        | Normal packing,Individua