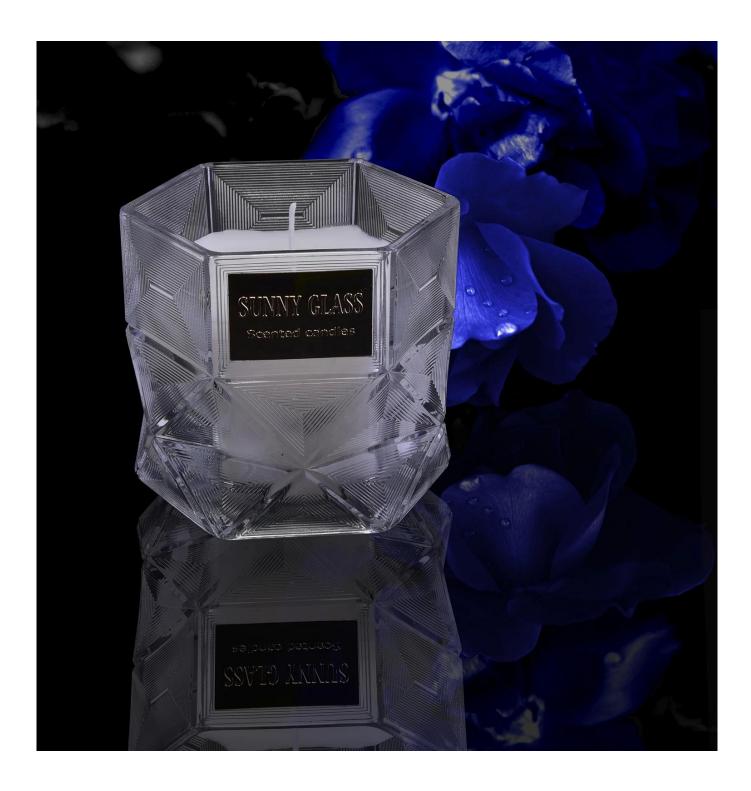

| 10oz 12oz Sunny new design scented | l luxury glass candle jar |
|------------------------------------|---------------------------|
|                                    |                           |
|                                    |                           |
|                                    |                           |
|                                    |                           |
|                                    |                           |
|                                    |                           |
|                                    |                           |
|                                    |                           |
|                                    |                           |
|                                    |                           |

## **Product Description**

The **luxury glass candle jars** are designed by our professional designers team. It is made from deep processing and kept good quality. It is suitable for home, wedding, party decorations and so on.