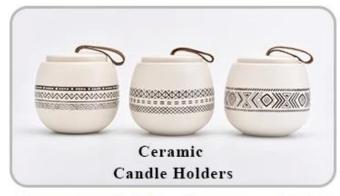

shaped and size of glass</li> <li>15 days if need new shape or size of glass</li> </ol> |
| Packing        | Normal packing,Individual gift box, PVC box, window box, color box, white box, etc                                  |
| Delivery time  | Within 35 days after the sample and order confirmed                                                                 |
| Payment term   | 30% deposit by T/T in advance and the balance against the copy of B/L                                               |
| Shipment       | By sea,by air,by Express and your shipping agent is acceptable                                                      |
| Usage Occasion | Home decor, Wedding Decoration, Wedding Favors, Decoration enhancement,                                             |

## **MAIN PRODUCTS**















## **DEEP PROCESSING**









## **Service Story**

Someone ask me, why <u>Sunny Glassware</u> is **the supplier of 80% fragrance brands in the United State**, take a second to listen to my story about <u>candle holders</u> order, you will understand Sunny always stay with you whatever it happens.

Last summer was really a great experience to us, J placed a big order with mass candle holders to Sunny Glassware at August 2018, everyone was so exciting and wanted to make it perfect .

×

Everything goes very well at the beginning, fast move, perfect communication, all is good. A small accessory became a big bomb which is out of our expectation, I wanted us to buy this small accessory in China but he told us this is a very difficult stuff, we digged 7 factories and one of them t