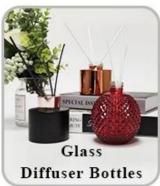

e or size of glass</li> </ol>  |
| Measure      | Body: Top dia:88mm Bottom dia:88mm Height:66mm Weight:325g Capacity:250ml Lid: Diameter:89mm Height:25mm Weight:185g |
| Packing      | Normal packing,Individual gift box, PVC box, window box, color box, white box, etc                                   |

| Delivery time  | Within 35 days after the sample and order confirmed                     |
|----------------|-------------------------------------------------------------------------|
| Payment term   | 30% deposit by T/T in advance and the balance against the copy of B/L   |
| Shipment       | By sea,by air,by Express and your shipping agent is acceptable          |
| Usage Occasion | Home decor, Wedding Decoration, Wedding Favors, Decoration enhancement, |

## **MAIN PRODUCTS**















## **DEEP PROCESSING**









## **Service Story**

Someone ask me, why <u>Sunny Glassware</u> is **the supplier of 80% fragrance brands in the United State**, take a second to listen to my story about <u>candle holders</u> order, you will understand Sunny always stay with you whatever it happens.

Last summer was really a great experience to us, J placed a big order with mass candle holders to Sunny Glassware at August 2018, everyone was so exciting and wanted to make it perfect .

×

Everything goes very well at the beginning, fast move, perfect communication, all is good. A small accessory became a big bomb which is out of our expectation, I wanted us to buy this small accessory in China but he told us this is a very difficult stuff, we digged 7 factories and one of them told