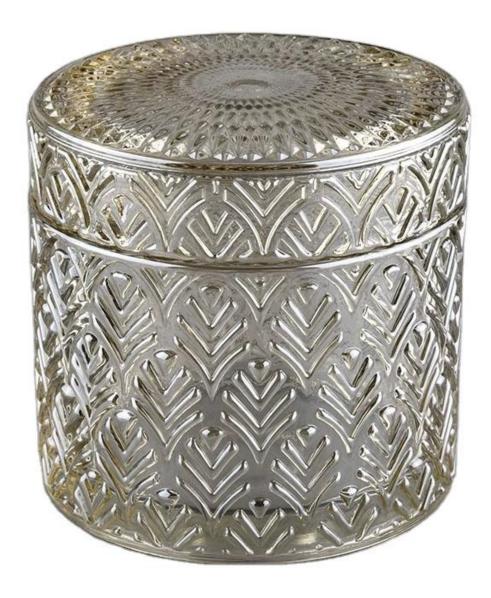

10oz 12oz Sunny crystal luxury glass candle jars with crystal lid

## **Product Description**

The **luxury glass candle jars** are designed by our professional designers team. It is made from deep processing and kept good quality. It is suitable for home, wedding, party decorations and so on.

| product name | 10oz 12oz Sunny crystal luxury glass candle jars with crystal lid                                                    |
|--------------|----------------------------------------------------------------------------------------------------------------------|
| Sample time  | <ol> <li>5 days if at exist shaped and size of glass</li> <li>15 days if need new shape or size of glass</li> </ol>  |
| Measure      | Body: Top dia:88mm Bottom dia:88mm Height:66mm Weight:325g Capacity:250ml Lid: Diameter:89mm Height:25mm Weight:185g |
| Packing      | Normal packing,Individual gift box, PVC box, window box, color box, white box, etc                                   |