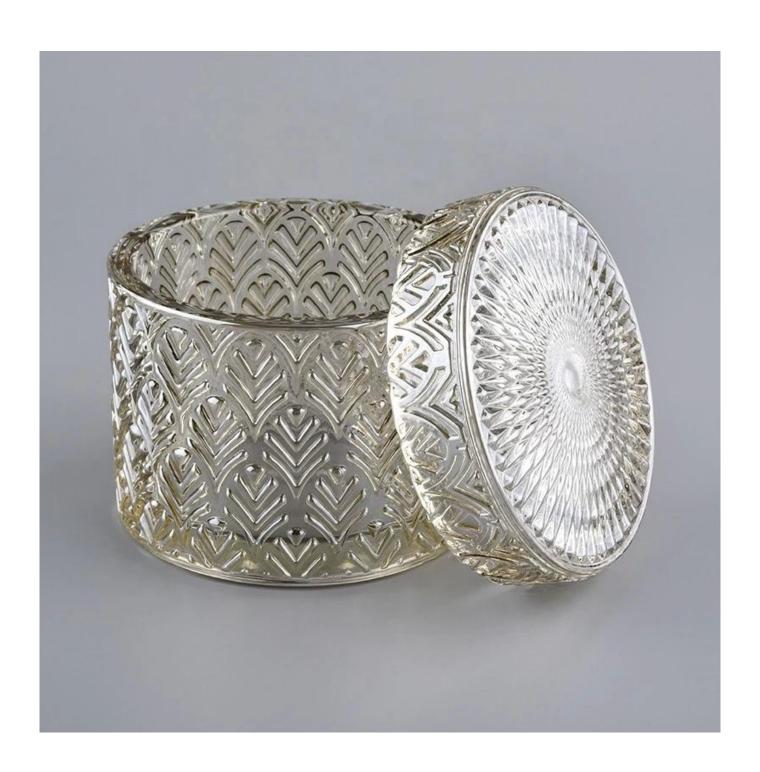

10oz 12oz Sunny crystal luxury glass candle jars with crystal lid

## **Product Description**

The **luxury glass candle jars** are designed by our professional designers team. It is made from deep processing and kept good quality. It is suitable for home, wedding, party decorations and so on.

| product name | 10oz 12oz Sunny crystal luxury glass candle jars with crystal lid                                                    |
|--------------|----------------------------------------------------------------------------------------------------------------------|
| Sample time  | <ol> <li>5 days if at exist shaped and size of glass</li> <li>15 days if need new shape or size of glass</li> </ol>  |
| Measure      | Body: Top dia:88mm Bottom dia:88mm Height:66mm Weight:325g Capacity:250ml Lid: Diameter:89mm Height:25mm Weight:185g |
| Packing      | Normal packing,Individual gift box, PVC box, window box, color box, white box, etc                                   |