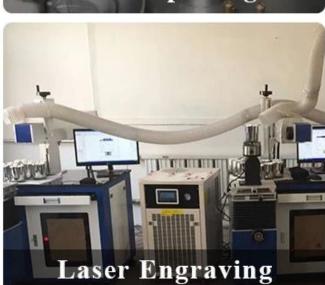

Measure      | Body: Top dia:88mm Bottom dia:88mm Height:66mm Weight:325g Capacity:250ml Lid: Diameter:89mm Height:25mm Weight:185g |
| Packing      | Normal packing,Individual gift box, PVC box, window box, color box, white box, etc                                   |

| Delivery time  | Within 35 days after the sample and order confirmed                     |
|----------------|-------------------------------------------------------------------------|
| Payment term   | 30% deposit by T/T in advance and the balance against the copy of B/L   |
| Shipment       | By sea,by air,by Express and your shipping agent is acceptable          |
| Usage Occasion | Home decor, Wedding Decoration, Wedding Favors, Decoration enhancement, |

## **MAIN PRODUCTS**















## **DEEP PROCESSING**









## **Service Story**

Someone ask me, why <u>Sunny Glassware</u> is **the supplier of 80% fragrance brands in the United State**, take a second to listen to my story about <u>candle holders</u> order, you will understand Sunny always stay with you whatever it happens.

Last summer was really a great experience to us, J placed a big order with mass candle holders to Sunny Glassware at August 2018, everyone was so exciting and wanted to make it perfect .

×

Everything goes very well at the beginning, fast move, perfect communication, all is good. A small accessory became a big bomb which is out of our expectation, I wanted us to buy this small accessory in China but he told us this is a very difficult stuff, we digged 7 factories and one of them told us they can produce it. We are hap