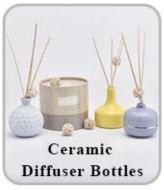

ape or size of glass</li> </ol>  |
| Measure      | Body: Top dia:88mm Bottom dia:88mm Height:66mm Weight:325g Capacity:250ml Lid: Diameter:89mm Height:25mm Weight:185g |
| Packing      | Normal packing,Individual gift box, PVC box, window box, color box, white box, etc                                   |

| Delivery time  | Within 35 days after the sample and order confirmed                     |
|----------------|-------------------------------------------------------------------------|
| Payment term   | 30% deposit by T/T in advance and the balance against the copy of B/L   |
| Shipment       | By sea,by air,by Express and your shipping agent is acceptable          |
| Usage Occasion | Home decor, Wedding Decoration, Wedding Favors, Decoration enhancement, |

## **MAIN PRODUCTS**















## **DEEP PROCESSING**









## **Service Story**

Someone ask me, why <u>Sunny Glassware</u> is **the supplier of 80% fragrance brands in the United State**, take a second to listen to my story about <u>candle holders</u> order, you will understand Sunny always stay with you whatever it happens.

Last summer was really a great experience to us, J placed a big order with mass candle holders to Sunny Glassware at August 2018, everyone was so exciting and wanted to make it perfect .

×

Everything goes very well at the beginning, fast move, perfect communication, all is good. A small accessory became a big bomb which is out of our expectation, I wanted us to buy this small accessory in China but he told us this is a very difficult stuff, we digged 7 factories and one of them tol