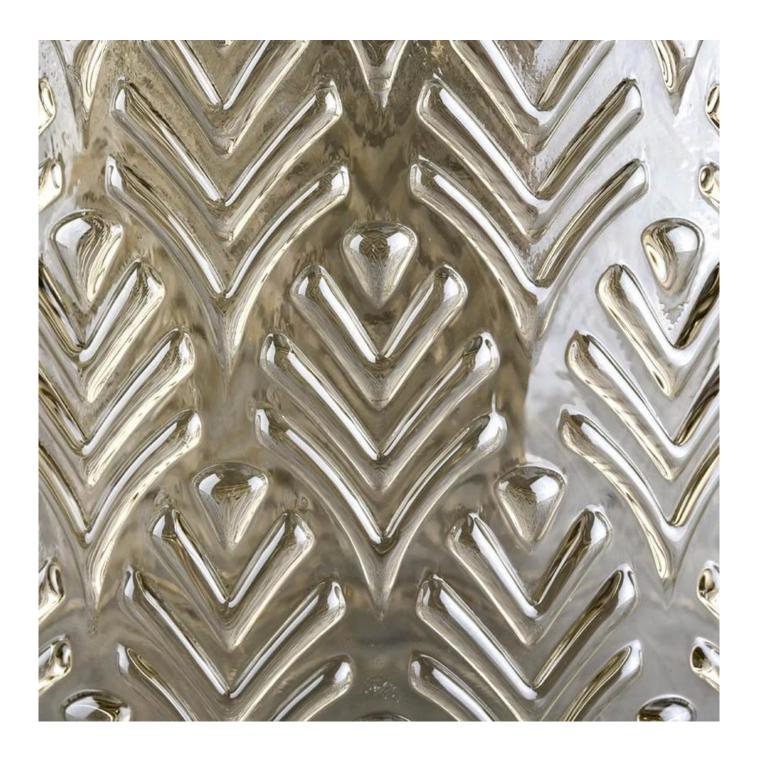

## **Product Description**

The **luxury glass candle jars** are designed by our professional designers team. It is made from deep processing and kept good quality. It is suitable for home, wedding, party decorations and so on.

## **DEEP PROCESSING**