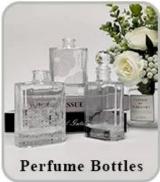

or size of glass</li> </ol>  |
| Measure      | Body: Top dia:88mm Bottom dia:88mm Height:66mm Weight:325g Capacity:250ml Lid: Diameter:89mm Height:25mm Weight:185g |
| Packing      | Normal packing,Individual gift box, PVC box, window box, color box, white box, etc                                   |

| Delivery time  | Within 35 days after the sample and order confirmed                     |
|----------------|-------------------------------------------------------------------------|
| Payment term   | 30% deposit by T/T in advance and the balance against the copy of B/L   |
| Shipment       | By sea,by air,by Express and your shipping agent is acceptable          |
| Usage Occasion | Home decor, Wedding Decoration, Wedding Favors, Decoration enhancement, |

## **MAIN PRODUCTS**















## **DEEP PROCESSING**









## **Service Story**

Someone ask me, why <u>Sunny Glassware</u> is **the supplier of 80% fragrance brands in the United State**, take a second to listen to my story about <u>candle holders</u> order, you will understand Sunny always stay with you whatever it happens.

Last summer was really a great experience to us, J placed a big order with mass candle holders to Sunny Glassware at August 2018, everyone was so exciting and wanted to make it perfect .

×

Everything goes very well at the beginning, fast move, perfect communication, all is good. A small accessory became a big bomb which is out of our expectation, I wanted us to buy this small accessory in China but he told us this is a very difficult stuff, we digged 7 factories and one of them told us