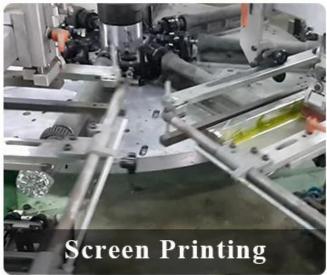

sure      | Body: Top dia:88mm Bottom dia:88mm Height:66mm Weight:325g Capacity:250ml Lid: Diameter:89mm Height:25mm Weight:185g |
| Packing      | Normal packing,Individual gift box, PVC box, window box, color box, white box, etc                                   |

| Delivery time  | Within 35 days after the sample and order confirmed                     |
|----------------|-------------------------------------------------------------------------|
| Payment term   | 30% deposit by T/T in advance and the balance against the copy of B/L   |
| Shipment       | By sea,by air,by Express and your shipping agent is acceptable          |
| Usage Occasion | Home decor, Wedding Decoration, Wedding Favors, Decoration enhancement, |

## **MAIN PRODUCTS**















## **DEEP PROCESSING**









## **Service Story**

Someone ask me, why <u>Sunny Glassware</u> is **the supplier of 80% fragrance brands in the United State**, take a second to listen to my story about <u>candle holders</u> order, you will understand Sunny always stay with you whatever it happens.

Last summer was really a great experience to us, J placed a big order with mass candle holders to Sunny Glassware at August 2018, everyone was so exciting and wanted to make it perfect .

×

Everything goes very well at the beginning, fast move, perfect communication, all is good. A small accessory became a big bomb which is out of our expectation, I wanted us to buy this small accessory in China but he told us this is a very difficult stuff, we digged 7 factories and one of them told us they can produce it. We are happy t