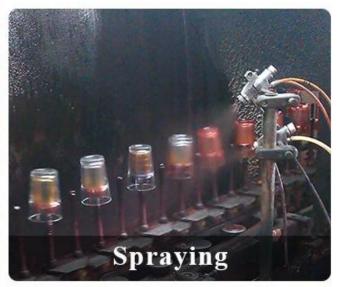

easure      | Body: Top dia:88mm Bottom dia:88mm Height:66mm Weight:325g Capacity:250ml Lid: Diameter:89mm Height:25mm Weight:185g |
| Packing      | Normal packing,Individual gift box, PVC box, window box, color box, white box, etc                                   |

| Delivery time  | Within 35 days after the sample and order confirmed                     |
|----------------|-------------------------------------------------------------------------|
| Payment term   | 30% deposit by T/T in advance and the balance against the copy of B/L   |
| Shipment       | By sea,by air,by Express and your shipping agent is acceptable          |
| Usage Occasion | Home decor, Wedding Decoration, Wedding Favors, Decoration enhancement, |

## **MAIN PRODUCTS**















## **DEEP PROCESSING**









## **Service Story**

Someone ask me, why <u>Sunny Glassware</u> is **the supplier of 80% fragrance brands in the United State**, take a second to listen to my story about <u>candle holders</u> order, you will understand Sunny always stay with you whatever it happens.

Last summer was really a great experience to us, J placed a big order with mass candle holders to Sunny Glassware at August 2018, everyone was so exciting and wanted to make it perfect .

×

Everything goes very well at the beginning, fast move, perfect communication, all is good. A small accessory became a big bomb which is out of our expectation, I wanted us to buy this small accessory in China but he told us this is a very difficult stuff, we digged 7 factories and one of them told us they can produce it. We are happy