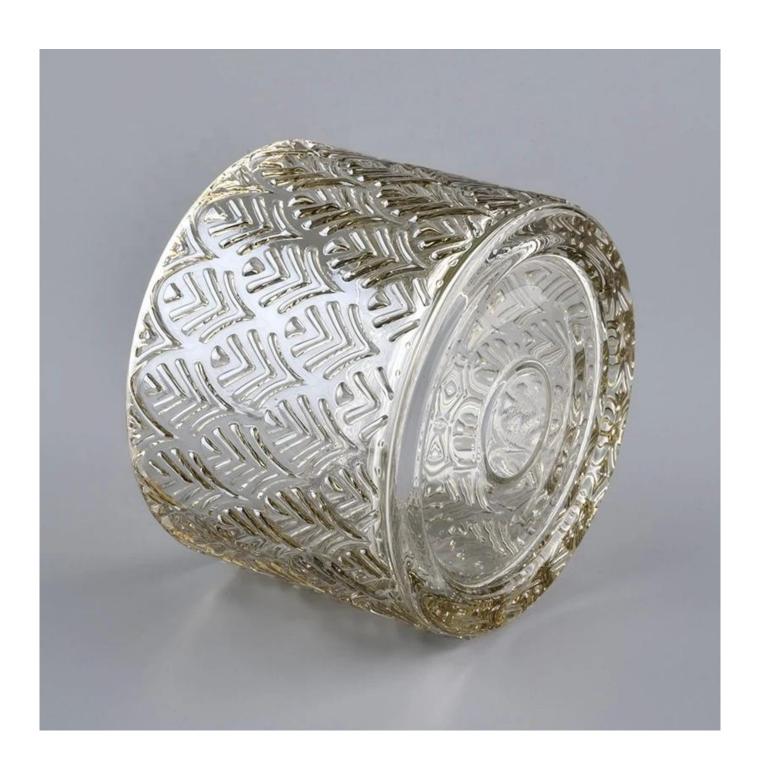

10oz 12oz Sunny crystal luxury glass candle jars with crystal lid

## **Product Description**

The **luxury glass candle jars** are designed by our professional designers team. It is made from deep processing and kept good quality. It is suitable for home, wedding, party decorations and so on.