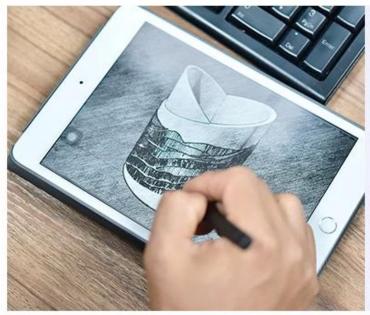

10oz 12oz Sunny crystal luxury glass candle jars with crystal lid



# Fast Quantity and Launched Speed

speed can be compared with Zara

# 80% Candle Jars Exclusive Supplier

including Nest Fragrance, Candle Lite, UGG etc popular brands





## Achieve Customers' Ideas

get your ideas becoming creative fragrance products and

sell them very well

## **Product Description**

The **luxury glass candle jars** are designed by our professional designers team. It is made from deep processing and kept good quality. It is suitable for home, wedding, party decorations and so on.









| product name | 10oz 12oz Sunny crystal luxury glass candle jars with crystal lid                                                    |
|--------------|----------------------------------------------------------------------------------------------------------------------|
| Sample time  | <ol> <li>5 days if at exist shaped and size of glass</li> <li>15 days if need new shape or size of glass</li> </ol>  |
| Measure      | Body: Top dia:88mm Bottom dia