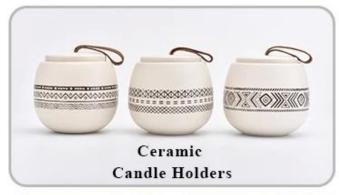

shape or size of glass</li> </ol>  |
| Measure      | Body: Top dia:88mm Bottom dia:88mm Height:66mm Weight:325g Capacity:250ml Lid: Diameter:89mm Height:25mm Weight:185g |
| Packing      | Normal packing,Individual gift box, PVC box, window box, color box, white box, etc                                   |

| Delivery time  | Within 35 days after the sample and order confirmed                     |
|----------------|-------------------------------------------------------------------------|
| Payment term   | 30% deposit by T/T in advance and the balance against the copy of B/L   |
| Shipment       | By sea,by air,by Express and your shipping agent is acceptable          |
| Usage Occasion | Home decor, Wedding Decoration, Wedding Favors, Decoration enhancement, |

## **MAIN PRODUCTS**















## **DEEP PROCESSING**









## **Service Story**

Someone ask me, why <u>Sunny Glassware</u> is **the supplier of 80% fragrance brands in the United State**, take a second to listen to my story about <u>candle holders</u> order, you will understand Sunny always stay with you whatever it happens.

Last summer was really a great experience to us, J placed a big order with mass candle holders to Sunny Glassware at August 2018, everyone was so exciting and wanted to make it perfect .

×

Everything goes very well at the beginning, fast move, perfect communication, all is good. A small accessory became a big bomb which is out of our expectation, I wanted us to buy this small accessory in China but he told us this is a very difficult stuff, we digged 7 factories and one of them t