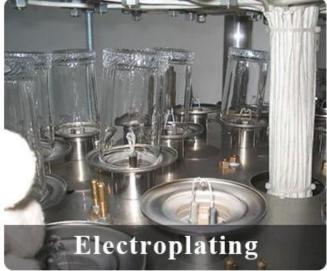

| Measure      | Body: Top dia:88mm Bottom dia:88mm Height:66mm Weight:325g Capacity:250ml Lid: Diameter:89mm Height:25mm Weight:185g |
| Packing      | Normal packing,Individual gift box, PVC box, window box, color box, white box, etc                                   |

| Delivery time  | Within 35 days after the sample and order confirmed                     |
|----------------|-------------------------------------------------------------------------|
| Payment term   | 30% deposit by T/T in advance and the balance against the copy of B/L   |
| Shipment       | By sea,by air,by Express and your shipping agent is acceptable          |
| Usage Occasion | Home decor, Wedding Decoration, Wedding Favors, Decoration enhancement, |

## **MAIN PRODUCTS**















## **DEEP PROCESSING**









## **Service Story**

Someone ask me, why <u>Sunny Glassware</u> is **the supplier of 80% fragrance brands in the United State**, take a second to listen to my story about <u>candle holders</u> order, you will understand Sunny always stay with you whatever it happens.

Last summer was really a great experience to us, J placed a big order with mass candle holders to Sunny Glassware at August 2018, everyone was so exciting and wanted to make it perfect .

×

Everything goes very well at the beginning, fast move, perfect communication, all is good. A small accessory became a big bomb which is out of our expectation, I wanted us to buy this small accessory in China but he told us this is a very difficult stuff, we digged 7 factories and one of them told us they can produce it. We are h