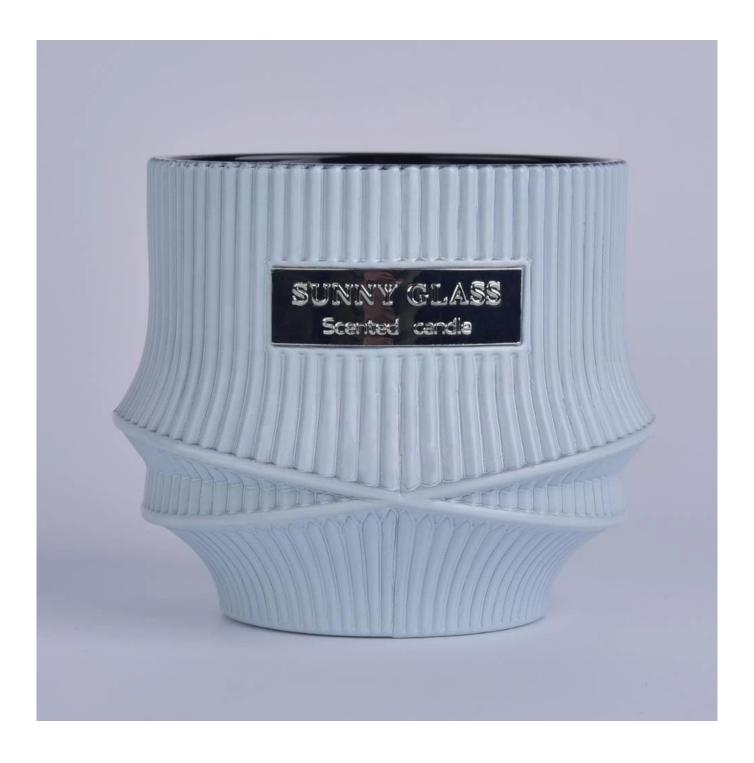

| 10oz 12oz 14oz | Sunny grey | matte | luxury | glass | candle | holder |
|----------------|------------|-------|--------|-------|--------|--------|
|                |            |       |        |       |        |        |
|                |            |       |        |       |        |        |
|                |            |       |        |       |        |        |
|                |            |       |        |       |        |        |
|                |            |       |        |       |        |        |
|                |            |       |        |       |        |        |
|                |            |       |        |       |        |        |
|                |            |       |        |       |        |        |
|                |            |       |        |       |        |        |
|                |            |       |        |       |        |        |

## **Product Description**

The **luxury glass candle jars** are designed by our professional designers team. It is made from deep processing and kept good quality. It is suitable for home, wedding, party decorations and so on.