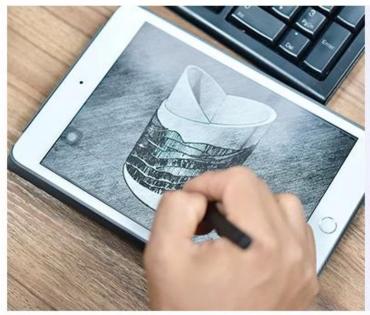

|        |        |
|                |            |       |        |       |        |        |
|                |            |       |        |       |        |        |
|                |            |       |        |       |        |        |
|                |            |       |        |       |        |        |
|                |            |       |        |       |        |        |
|                |            |       |        |       |        |        |
|                |            |       |        |       |        |        |
|                |            |       |        |       |        |        |



# Fast Quantity and Launched Speed

speed can be compared with Zara

# 80% Candle Jars Exclusive Supplier

including Nest Fragrance, Candle Lite, UGG etc popular brands





## Achieve Customers' Ideas

get your ideas becoming creative fragrance products and

sell them very well

## **Product Description**

The **luxury glass candle jars** are designed by our professional designers team. It is made from deep processing and kept good quality. It is suitable for home, wedding, party decorations and so on.







| product name   | 10oz 12oz 14oz Sunny<br>grey matte luxury glass candle hold                                                         |  |
|----------------|---------------------------------------------------------------------------------------------------------------------|--|
| Sample time    | <ol> <li>5 days if at exist shaped and size of glass</li> <li>15 days if need new shape or size of glass</li> </ol> |  |
| Packing        | Normal packing,In