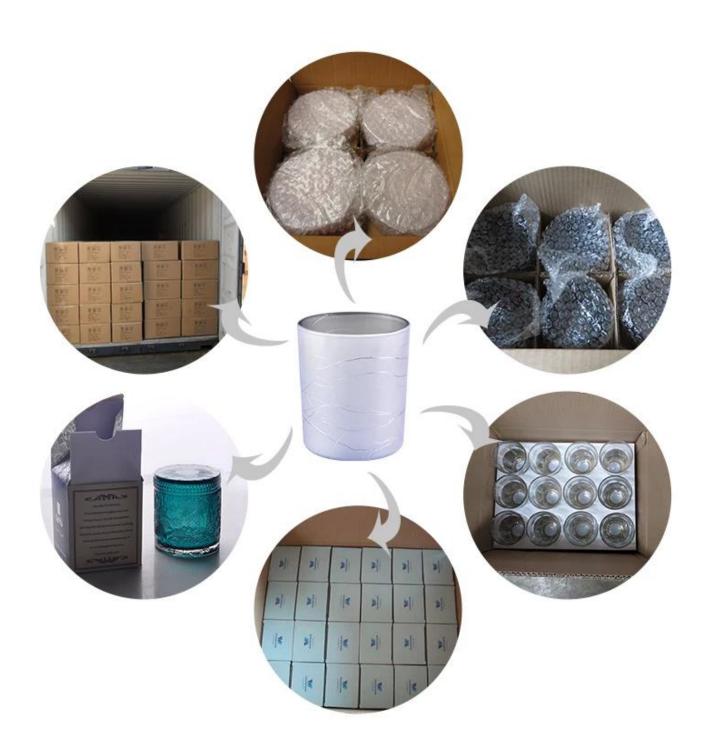

| product name   | 10oz 12oz 14oz Sunny crystal clear iridescent glass candle jar holders                                                 |
|----------------|------------------------------------------------------------------------------------------------------------------------|
| Sample time    | <ul><li>1. 5 days if at exist shaped and size of glass</li><li>2. 15 days if need new shape or size of glass</li></ul> |
| Packing        | Normal packing,Individual gift box, PVC box, window box, color box, white box, etc                                     |
| Delivery time  | Within 35 days after the sample and order confirmed                                                                    |
| Payment term   | 30% deposit by T/T in advance and the balance against the copy of B/L                                                  |
| Shipment       | By sea,by air,by Express and your shipping agent is acceptable                                                         |
| Usage Occasion | Home decor, Wedding Decoration, Wedding Favors, Decoration enhancement,                                                |