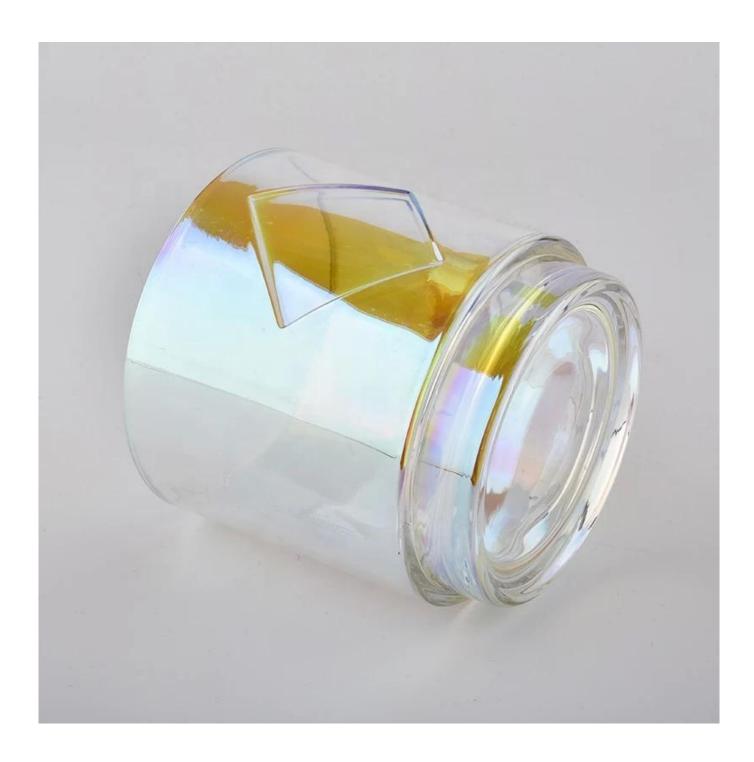

# 10oz 12oz 14oz Sunny crystal clear iridescent glass candle jar holders

### **Product Description**

The **luxury glass candle jars** are designed by our professional designers team. It is made from deep processing and kept good quality. It is suitable for home, wedding, party decorations and so on.