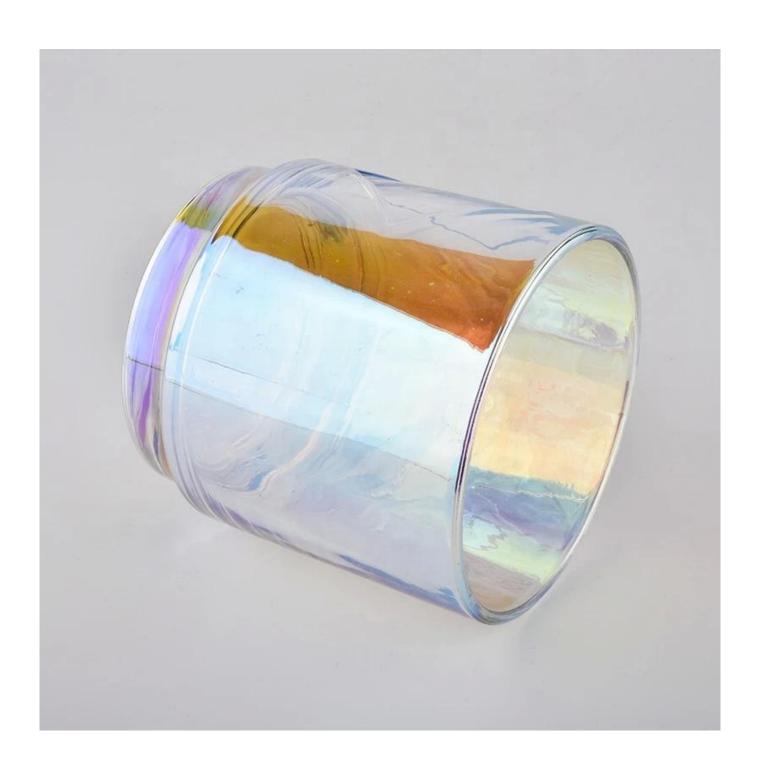

# 10oz 12oz 14oz Sunny crystal clear iridescent glass candle jar holders

### **Product Description**

The **luxury glass candle jars** are designed by our professional designers team. It is made from deep processing and kept good quality. It is suitable for home, wedding, party decorations and so on.