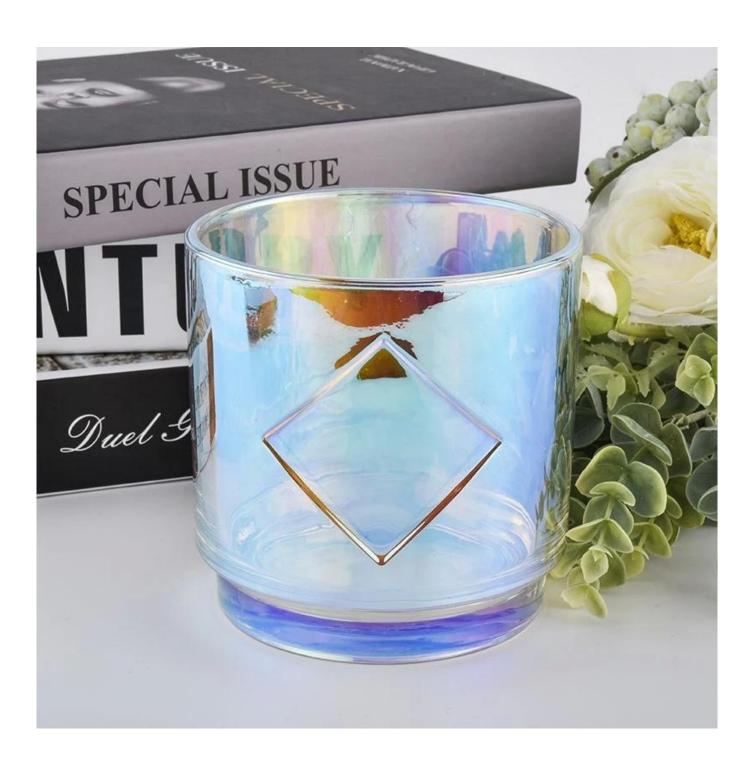

# 10oz 12oz 14oz Sunny crystal clear iridescent glass candle jar holders

### **Product Description**

The **luxury glass candle jars** are designed by our professional designers team. It is made from deep processing and kept good quality. It is suitable for home, wedding, party decorations and so on.