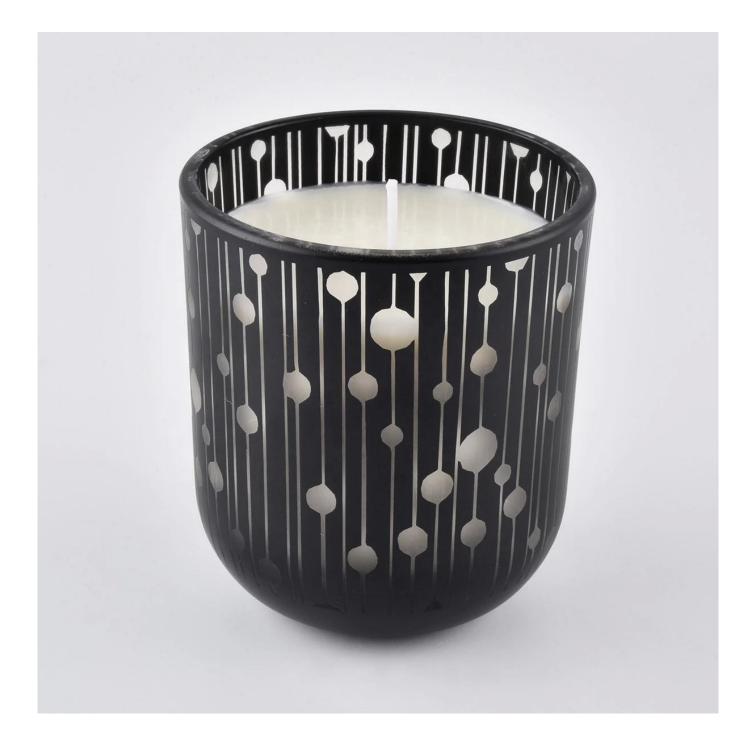

10oz 12oz 14oz Sunny black empty glass candle jar holders wholesales

**Product Description** 

The **luxury glass candle jars** are designed by our professional designers team. It is made from deep processing and kept good quality. It is suitable for home, wedding, party decorations and so on.

| product name   | 10oz 12oz 14oz Sunny black empty<br>glass candle jar holders wholesales                                             |
|----------------|---------------------------------------------------------------------------------------------------------------------|
| Sample time    | <ol> <li>5 days if at exist shaped and size of glass</li> <li>15 days if need new shape or size of glass</li> </ol> |
| Packing        | Normal packing,Individual gift box, PVC box, window box, color box, white box, etc                                  |
| Delivery time  | Within 35 days after the sample and order confirmed                                                                 |
| Payment term   | 30% deposit by T/T in advance and the balance against the copy of B/L                                               |
| Shipment       | By sea, by air, by Express and your shipping agent is acceptable                                                    |
| Usage Occasion | Home decor, Wedding Decoration, Wedding Favors, Decoration enhancement,                                             |