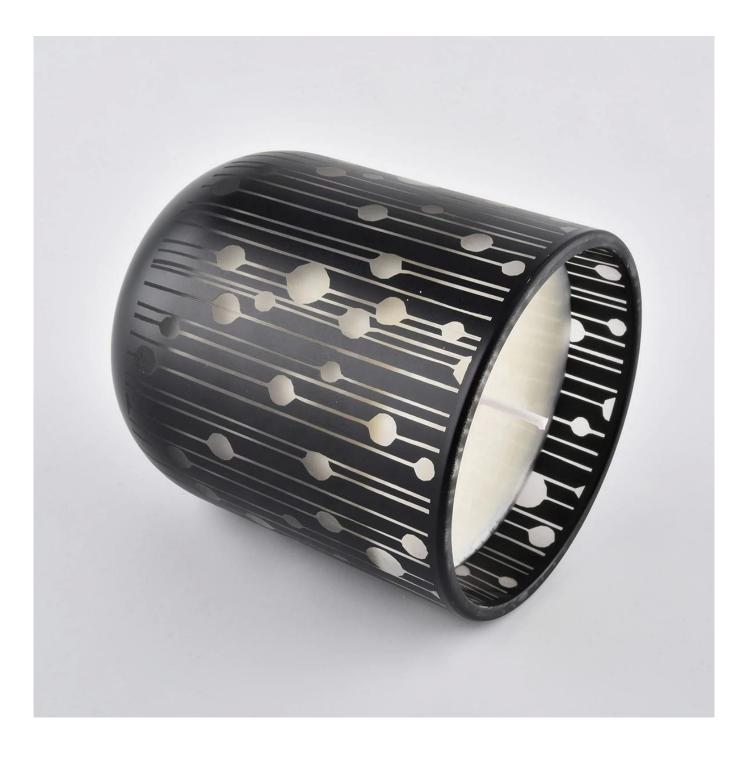

10oz 12oz 14oz Sunny black empty glass candle jar holders wholesales

**Product Description** 

The **luxury glass candle jars** are designed by our professional designers team. It is made from deep processing and kept good quality. It is suitable for home, wedding, party decorations and so on.

| product name   | 10oz 12oz 14oz Sunny black empty<br>glass candle jar holders wholesales                                             |
|----------------|---------------------------------------------------------------------------------------------------------------------|
| Sample time    | <ol> <li>5 days if at exist shaped and size of glass</li> <li>15 days if need new shape or size of glass</li> </ol> |
| Packing        | Normal packing,Individual gift box, PVC box, window box, color box, white box, etc                                  |
| Delivery time  | Within 35 days after the sample and order confirmed                                                                 |
| Payment term   | 30% deposit by T/T in advance and the balance against the copy of B/L                                               |
| Shipment       | By sea, by air, by Express and your shipping agent is acceptable                                                    |
| Usage Occasion | Home decor, Wedding Decoration, Wedding Favors, Decoration enhancement,                                             |