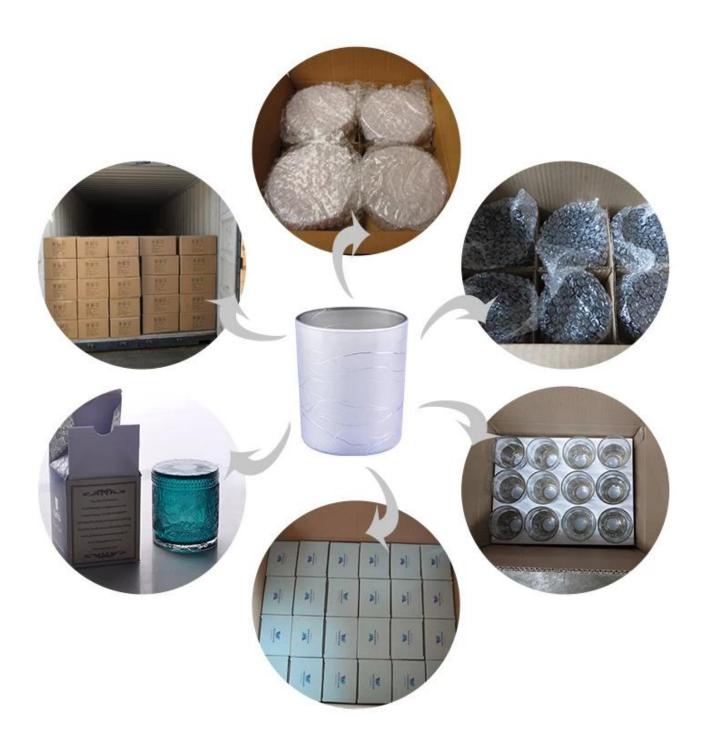

# **Glass Production Lines**

GlasswareTechnology

IS Machine

Machine Blown

Machine Pressed

Hand-Made

Packaging & Shipping

We also have **our own professional and international logistic team** for your service.