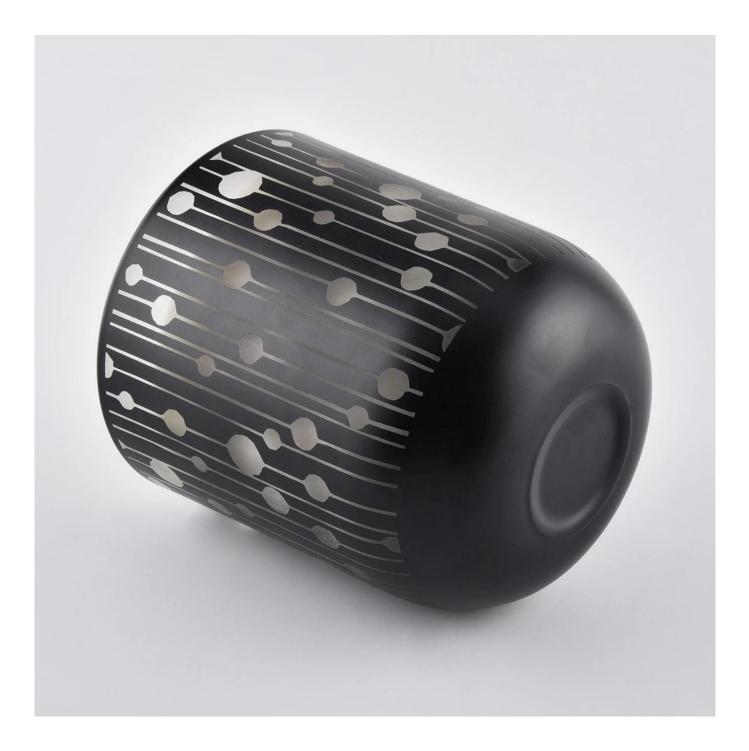

10oz 12oz 14oz Sunny black empty glass candle jar holders wholesales

**Product Description** 

The **luxury glass candle jars** are designed by our professional designers team. It is made from deep processing and kept good quality. It is suitable for home, wedding, party decorations and so on.

| product name   | 10oz 12oz 14oz Sunny black empty<br>glass candle jar holders wholesales                                             |
|----------------|---------------------------------------------------------------------------------------------------------------------|
| Sample time    | <ol> <li>5 days if at exist shaped and size of glass</li> <li>15 days if need new shape or size of glass</li> </ol> |
| Packing        | Normal packing,Individual gift box, PVC box, window box, color box, white box, etc                                  |
| Delivery time  | Within 35 days after the sample and order confirmed                                                                 |
| Payment term   | 30% deposit by T/T in advance and the balance against the copy of B/L                                               |
| Shipment       | By sea, by air, by Express and your shipping agent is acceptable                                                    |
| Usage Occasion | Home decor, Wedding Decoration, Wedding Favors, Decoration enhancement,                                             |