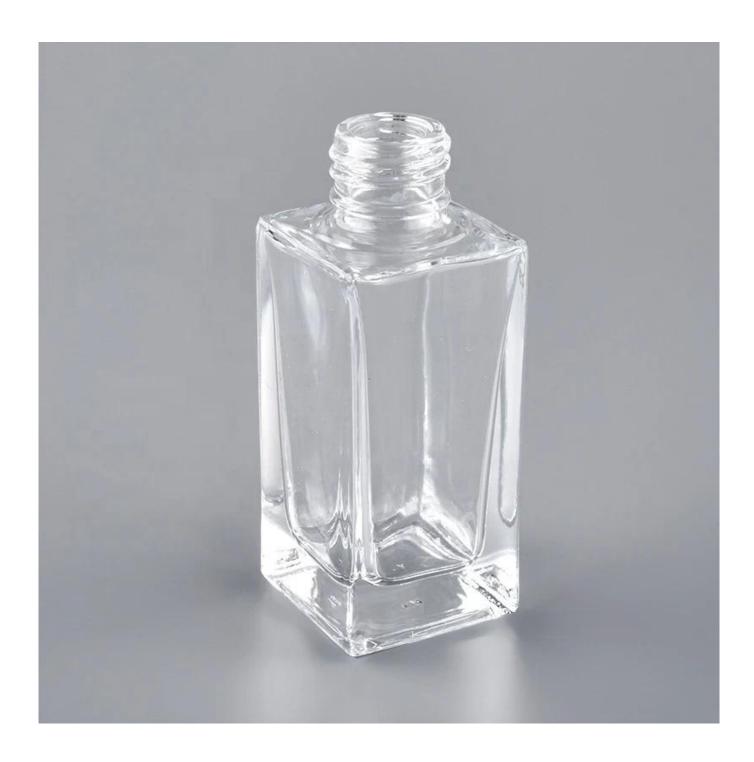

### **Product Description**

ARTISAN DESIGN: Everything flourishes in spring, this artfully-designed pattern brings people a sense of vitality. This beautiful **perfume bottle** is a perfect home decor piece for flameless fragrance.

| product name   | 100ml clear square empty glass perfume bottle                                                                       |  |
|----------------|---------------------------------------------------------------------------------------------------------------------|--|
| Sample time    | <ol> <li>5 days if at exist shaped and size of glass</li> <li>15 days if need new shape or size of glass</li> </ol> |  |
| Measure(mm)    | Top dia: 20mm Bottom dia: 34x33mm Height:84mm Weight: 93g Capacity: 40ml                                            |  |
| Packing        | Normal packing,Individual gift box, PVC box, window box, color box, white box, etc                                  |  |
| Delivery time  | Within 35 days after the sample and order confirmed                                                                 |  |
| Payment term   | 30% deposit by T/T in advance and the balance against the copy of B/L                                               |  |
| Shipment       | By sea,by air,by Express and your shipping agent is acceptable                                                      |  |
| Usage Occasion | Home decor, Wedding Decoration, Wedding Favors, Decoration enhancement,                                             |  |