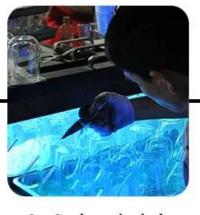

### **Process Craft**

## **PROCESS CRAFTS**

1. Material Heating

2. Mouth Blown Moulding

3. Cracking-off

6. Put on handle

5. Interface

4. Cracking-off

7. Inspection