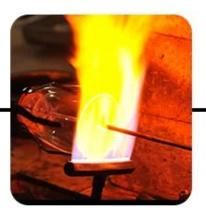

### **Process Craft**

## **PROCESS CRAFTS**

1. Material Heating

2. Mouth Blown Moulding

3. Cracking-off

6. Put on handle

5. Interface

4. Cracking-off

7. Inspection