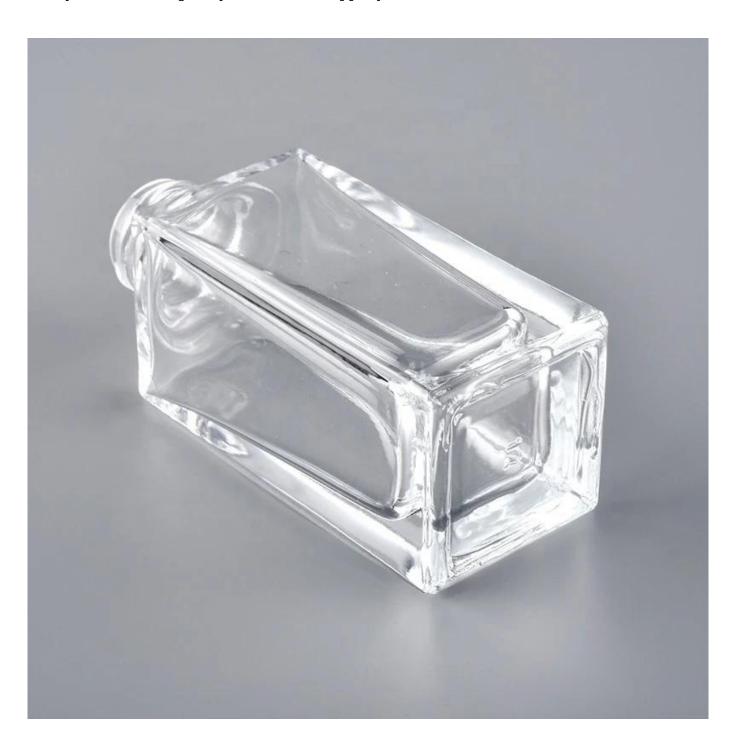

### **Product Description**

ARTISAN DESIGN: Everything flourishes in spring, this artfully-designed pattern brings people a sense of vitality. This beautiful **perfume bottle** is a perfect home decor piece for flameless fragrance.

| product name   | 100ml clear square empty glass perfume bottle                                                                       |  |
|----------------|---------------------------------------------------------------------------------------------------------------------|--|
| Sample time    | <ol> <li>5 days if at exist shaped and size of glass</li> <li>15 days if need new shape or size of glass</li> </ol> |  |
| Measure(mm)    | Top dia: 20mm Bottom dia: 34x33mm Height:84mm Weight: 93g Capacity: 40ml                                            |  |
| Packing        | Normal packing,Individual gift box, PVC box, window box, color box, white box, etc                                  |  |
| Delivery time  | Within 35 days after the sample and order confirmed                                                                 |  |
| Payment term   | 30% deposit by T/T in advance and the balance against the copy of B/L                                               |  |
| Shipment       | By sea,by air,by Express and your shipping agent is acceptable                                                      |  |
| Usage Occasion | Home decor, Wedding Decoration, Wedding Favors, Decoration enhancement,                                             |  |