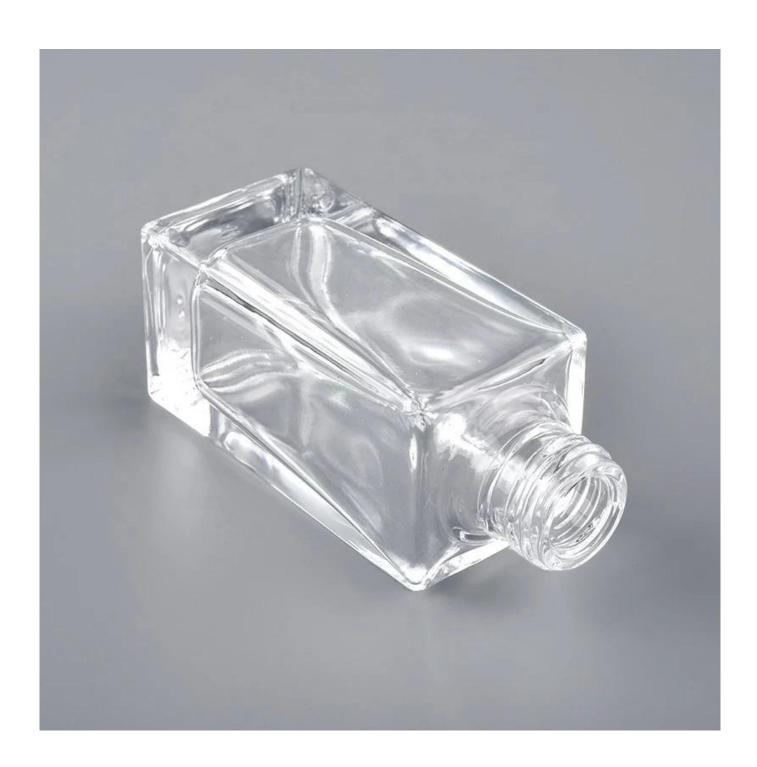

### **Product Description**

ARTISAN DESIGN: Everything flourishes in spring, this artfully-designed pattern brings people a sense of vitality. This beautiful **perfume bottle** is a perfect home decor piece for flameless fragrance.

| product name   | 100ml clear square empty glass perfume bottle                                                                       |  |
|----------------|---------------------------------------------------------------------------------------------------------------------|--|
| Sample time    | <ol> <li>5 days if at exist shaped and size of glass</li> <li>15 days if need new shape or size of glass</li> </ol> |  |
| Measure(mm)    | Top dia: 20mm Bottom dia: 34x33mm Height:84mm Weight: 93g Capacity: 40ml                                            |  |
| Packing        | Normal packing,Individual gift box, PVC box, window box, color box, white box, etc                                  |  |
| Delivery time  | Within 35 days after the sample and order confirmed                                                                 |  |
| Payment term   | 30% deposit by T/T in advance and the balance against the copy of B/L                                               |  |
| Shipment       | By sea,by air,by Express and your shipping agent is acceptable                                                      |  |
| Usage Occasion | Home decor, Wedding Decoration, Wedding Favors, Decoration enhancement,                                             |  |