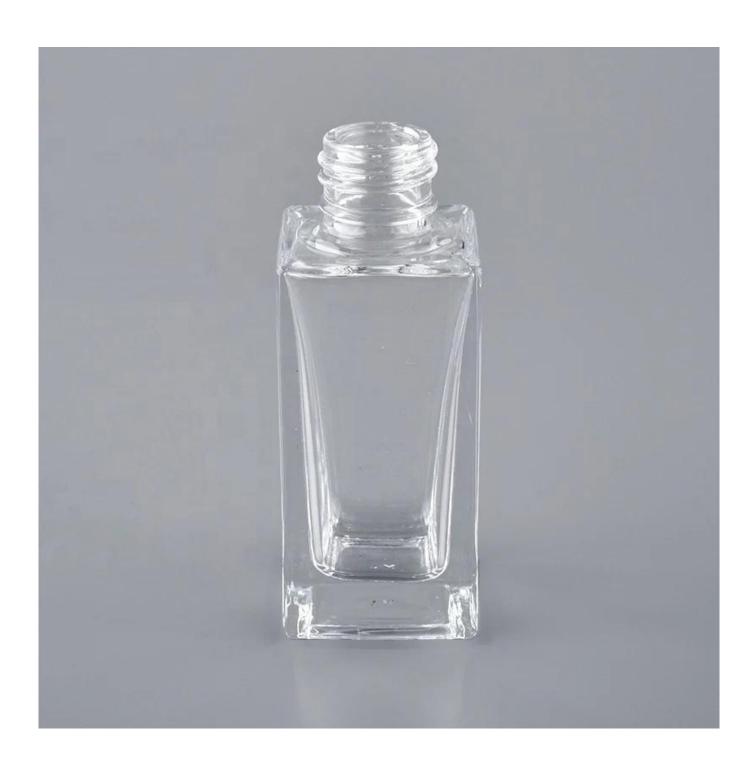

### **Product Description**

ARTISAN DESIGN: Everything flourishes in spring, this artfully-designed pattern brings people a sense of vitality. This beautiful **perfume bottle** is a perfect home decor piece for flameless fragrance.

| product name   | 100ml clear square empty glass perfume bottle                                                                       |  |
|----------------|---------------------------------------------------------------------------------------------------------------------|--|
| Sample time    | <ol> <li>5 days if at exist shaped and size of glass</li> <li>15 days if need new shape or size of glass</li> </ol> |  |
| Measure(mm)    | Top dia: 20mm Bottom dia: 34x33mm Height:84mm Weight: 93g Capacity: 40ml                                            |  |
| Packing        | Normal packing,Individual gift box, PVC box, window box, color box, white box, etc                                  |  |
| Delivery time  | Within 35 days after the sample and order confirmed                                                                 |  |
| Payment term   | 30% deposit by T/T in advance and the balance against the copy of B/L                                               |  |
| Shipment       | By sea,by air,by Express and your shipping agent is acceptable                                                      |  |
| Usage Occasion | Home decor, Wedding Decoration, Wedding Favors, Decoration enhancement,                                             |  |