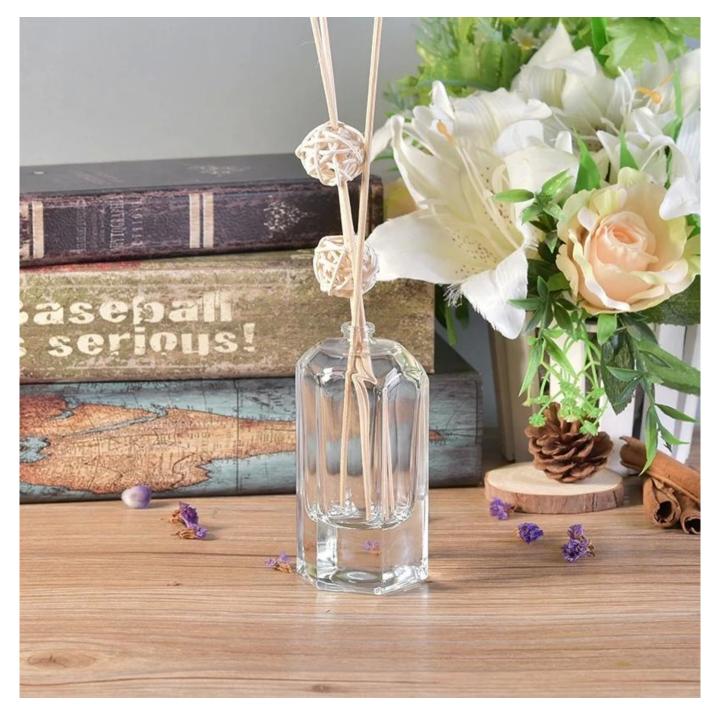

### **100ml ODM Transparent hexagon crystal glass** container oil essential perfume spray bottles factory

#### **Product Description**

ARTISAN DESIGN: Everything flourishes in spring, this artfully-designed pattern brings people a sense of vitality. This beautiful **perfume bottle** is a perfect home decor piece for flameless fragrance.

Sunny Glassware to grow your business rappidly.

| product name | 100ml ODM Transparent hexagon<br>crystal glass container oil essential<br>perfume spray bottles factory             |
|--------------|---------------------------------------------------------------------------------------------------------------------|
| Sample time  | <ol> <li>5 days if at exist shaped and size of glass</li> <li>15 days if need new shape or size of glass</li> </ol> |
| Measure(mm)  | Top dia: 15mm<br>Bottom dia:45*56mm<br>Height: 117mm<br>Weight: 316g<br>Capacity:106ml                              |
| Packing      | Normal packing,Individual gift box, PVC box, window box, color box, white box, etc                                  |