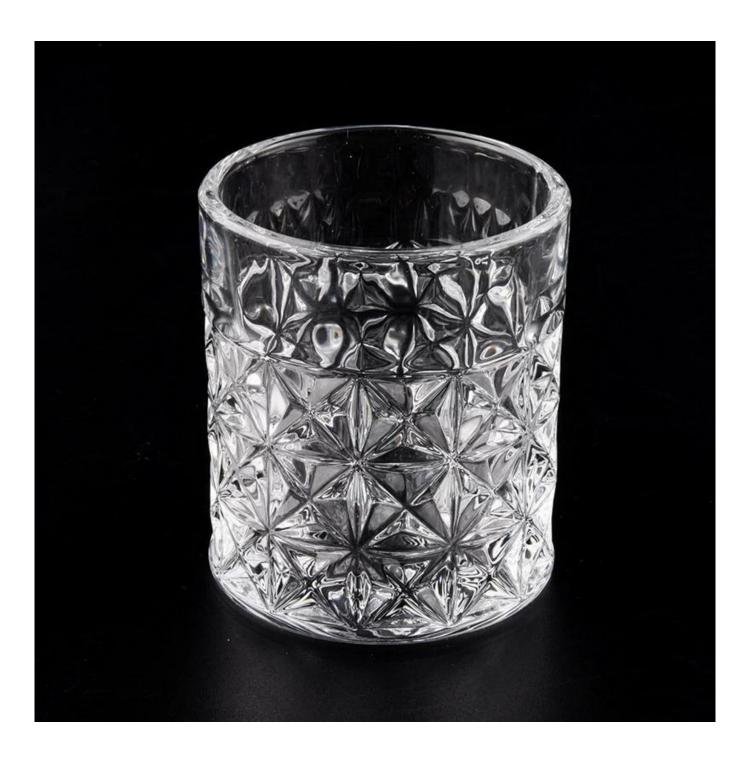

100ml Crystal geometric custom glass candle jar

| product name  | 100ml Crystal geometric custom glass candle jar                                                                     |
|---------------|---------------------------------------------------------------------------------------------------------------------|
| Sample time   | <ol> <li>5 days if at exist shaped and size of glass</li> <li>15 days if need new shape or size of glass</li> </ol> |
| Measure       | Top dia:60mm<br>Bottom dia: 60mm<br>Height: 70mm<br>Weight:173g<br>Capacity: 110ml                                  |
| Packing       | Normal packing,Individual gift box, PVC box, window box, color box, white box, etc                                  |
| Delivery time | Within 35 days after the sample and order confirmed                                                                 |
| Payment term  | 30% deposit by T/T in advance and the balance against the copy of B/L                                               |