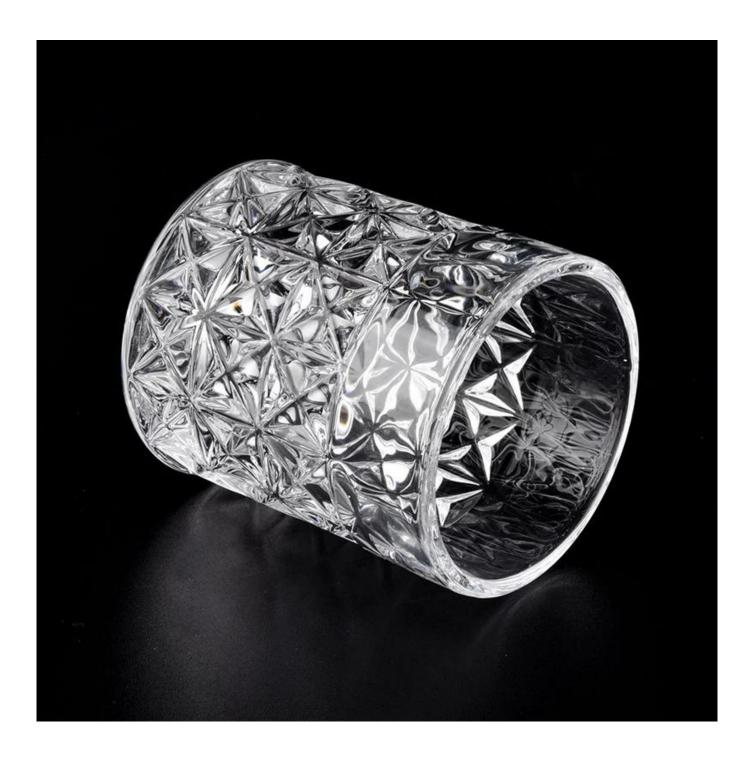

100ml Crystal geometric custom glass candle jar

## **Product Description**

The **luxury glass candle jars** are designed by our professional designers team. It is made from deep processing and kept good quality. It is suitable for home, wedding, party decorations and so on.

| product name  | 100ml Crystal geometric custom glass candle jar                                                                     |
|---------------|---------------------------------------------------------------------------------------------------------------------|
| Sample time   | <ol> <li>5 days if at exist shaped and size of glass</li> <li>15 days if need new shape or size of glass</li> </ol> |
| Measure       | Top dia:60mm<br>Bottom dia: 60mm<br>Height: 70mm<br>Weight:173g<br>Capacity: 110ml                                  |
| Packing       | Normal packing,Individual gift box, PVC box, window box, color box, white box, etc                                  |
| Delivery time | Within 35 days after the sample and order confirmed                                                                 |
| Payment term  | 30% deposit by T/T in advance and the balance against the copy of B/L                                               |