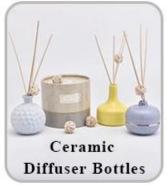

br>Height: 70mm<br>Weight:173g<br>Capacity: 110ml                                  |
| Packing       | Normal packing,Individual gift box, PVC box, window box, color box, white box, etc                                  |
| Delivery time | Within 35 days after the sample and order confirmed                                                                 |
| Payment term  | 30% deposit by T/T in advance and the balance against the copy of B/L                                               |

| Shipment       | By sea,by air,by Express and your shipping agent is acceptable          |
|----------------|-------------------------------------------------------------------------|
| Usage Occasion | Home decor, Wedding Decoration, Wedding Favors, Decoration enhancement, |

## **MAIN PRODUCTS**















## **DEEP PROCESSING**









## **Service Story**

Someone ask me, why <u>Sunny Glassware</u> is **the supplier of 80% fragrance brands in the United State**, take a second to listen to my story about <u>candle holders</u> order, you will understand Sunny always stay with you whatever it happens.

Last summer was really a great experience to us, J placed a big order with mass candle holders to Sunny Glassware at August 2018, everyone was so exciting and wanted to make it perfect .

×

Everything goes very well at the beginning, fast move, perfect communication, all is good. A small accessory became a big bomb which is out of our expectation, I wanted us to buy this small accessory in China but he told us this is a very difficult stuff, we digged 7 factories and one of them tol