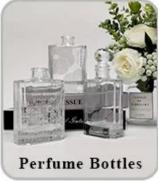

eight: 70mm<br>Weight:173g<br>Capacity: 110ml                                  |
| Packing       | Normal packing,Individual gift box, PVC box, window box, color box, white box, etc                                  |
| Delivery time | Within 35 days after the sample and order confirmed                                                                 |
| Payment term  | 30% deposit by T/T in advance and the balance against the copy of B/L                                               |

| Shipment       | By sea,by air,by Express and your shipping agent is acceptable          |
|----------------|-------------------------------------------------------------------------|
| Usage Occasion | Home decor, Wedding Decoration, Wedding Favors, Decoration enhancement, |

## **MAIN PRODUCTS**















## **DEEP PROCESSING**









## **Service Story**

Someone ask me, why <u>Sunny Glassware</u> is **the supplier of 80% fragrance brands in the United State**, take a second to listen to my story about <u>candle holders</u> order, you will understand Sunny always stay with you whatever it happens.

Last summer was really a great experience to us, J placed a big order with mass candle holders to Sunny Glassware at August 2018, everyone was so exciting and wanted to make it perfect .

×

Everything goes very well at the beginning, fast move, perfect communication, all is good. A small accessory became a big bomb which is out of our expectation, I wanted us to buy this small accessory in China but he told us this is a very difficult stuff, we digged 7 factories and one of them told us