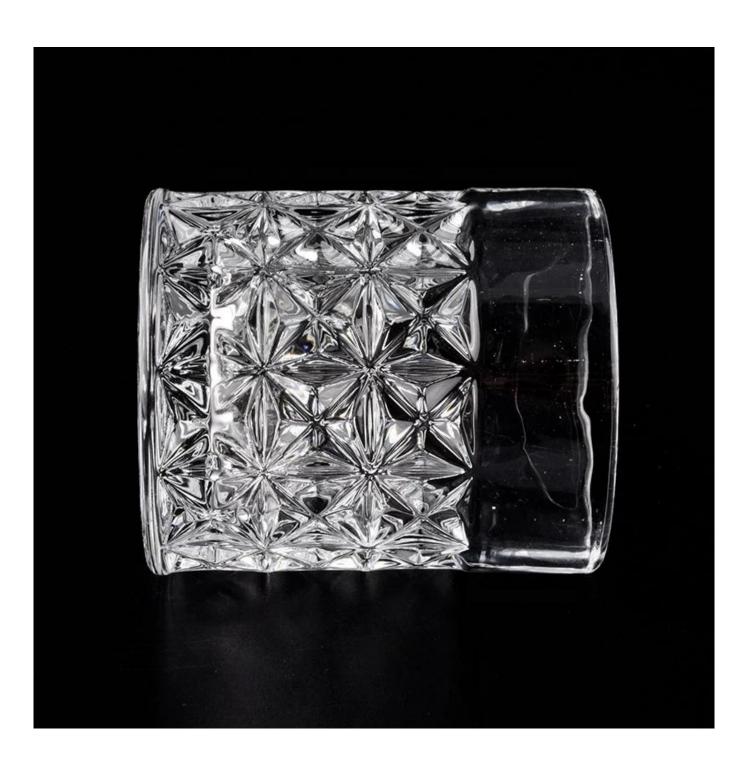

100ml Crystal geometric custom glass candle jar

## **Product Description**

The **luxury glass candle jars** are designed by our professional designers team. It is made from deep processing and kept good quality. It is suitable for home, wedding, party decorations and so on.

| product name  | 100ml Crystal geometric custom glass candle jar                                                                     |
|---------------|---------------------------------------------------------------------------------------------------------------------|
| Sample time   | <ol> <li>5 days if at exist shaped and size of glass</li> <li>15 days if need new shape or size of glass</li> </ol> |
| Measure       | Top dia:60mm<br>Bottom dia: 60mm<br>Height: 70mm<br>Weight:173g<br>Capacity: 110ml                                  |
| Packing       | Normal packing,Individual gift box, PVC box, window box, color box, white box, etc                                  |
| Delivery time | Within 35 days after the sample and order confirmed                                                                 |
| Payment term  | 30% deposit by T/T in advance and the balance against the copy of B/L                                               |