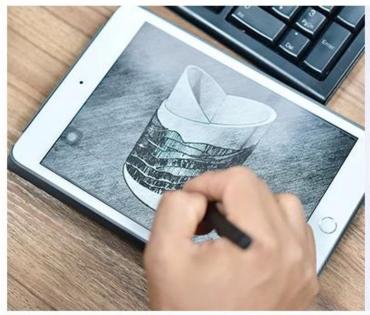

100ml Crystal geometric custom glass candle jar



# Fast Quantity and Launched Speed

speed can be compared with Zara

# 80% Candle Jars Exclusive Supplier

including Nest Fragrance, Candle Lite, UGG etc popular brands





## Achieve Customers' Ideas

get your ideas becoming creative fragrance products and

sell them very well

## **Product Description**

The **luxury glass candle jars** are designed by our professional designers team. It is made from deep processing and kept good quality. It is suitable for home, wedding, party decorations and so on.







| product name  | 100ml Crystal geometric custom glass candle jar                                                                     |
|---------------|---------------------------------------------------------------------------------------------------------------------|
| Sample time   | <ol> <li>5 days if at exist shaped and size of glass</li> <li>15 days if need new shape or size of glass</li> </ol> |
| Measure       | Top dia:60mm<br>Bottom dia: 60