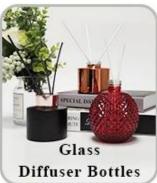

>Height: 70mm<br>Weight:173g<br>Capacity: 110ml                                  |
| Packing       | Normal packing,Individual gift box, PVC box, window box, color box, white box, etc                                  |
| Delivery time | Within 35 days after the sample and order confirmed                                                                 |
| Payment term  | 30% deposit by T/T in advance and the balance against the copy of B/L                                               |

| Shipment       | By sea,by air,by Express and your shipping agent is acceptable          |
|----------------|-------------------------------------------------------------------------|
| Usage Occasion | Home decor, Wedding Decoration, Wedding Favors, Decoration enhancement, |

## **MAIN PRODUCTS**















## **DEEP PROCESSING**









## **Service Story**

Someone ask me, why <u>Sunny Glassware</u> is **the supplier of 80% fragrance brands in the United State**, take a second to listen to my story about <u>candle holders</u> order, you will understand Sunny always stay with you whatever it happens.

Last summer was really a great experience to us, J placed a big order with mass candle holders to Sunny Glassware at August 2018, everyone was so exciting and wanted to make it perfect .

×

Everything goes very well at the beginning, fast move, perfect communication, all is good. A small accessory became a big bomb which is out of our expectation, I wanted us to buy this small accessory in China but he told us this is a very difficult stuff, we digged 7 factories and one of them told