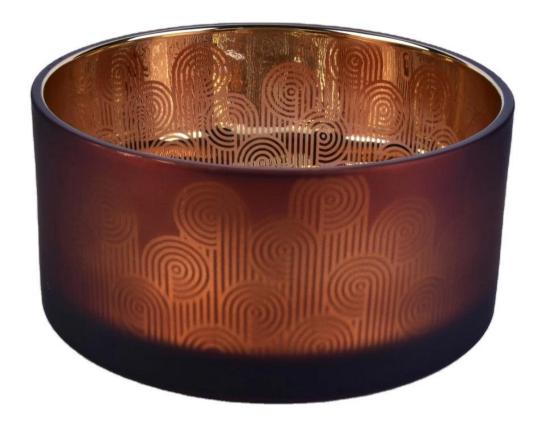

| Wholesales large matte glass candle holder container |  |  |  |  |  |
|------------------------------------------------------|--|--|--|--|--|
|                                                      |  |  |  |  |  |
|                                                      |  |  |  |  |  |
|                                                      |  |  |  |  |  |

### **Product Description**

The **luxury glass candle jars** are designed by our professional designers team. It is made from deep processing and kept good quality. It is suitable for home, wedding, party decorations and so on.

| product name   | Wholesales large matte glass candle holder container                                       |
|----------------|--------------------------------------------------------------------------------------------|
| Sample time    | 5 days if at exist shaped and size of glass     15 days if need new shape or size of glass |
| Packing        | Normal packing,Individual gift box, PVC box, window box, color box, white box, etc         |
| Delivery time  | Within 35 days after the sample and order confirmed                                        |
| Payment term   | 30% deposit by T/T in advance and the balance against the copy of B/L                      |
| Shipment       | By sea,by air,by Express and your shipping agent is acceptable                             |
| Usage Occasion | Home decor, Wedding Decoration, Wedding Favors, Decoration enhancement,                    |