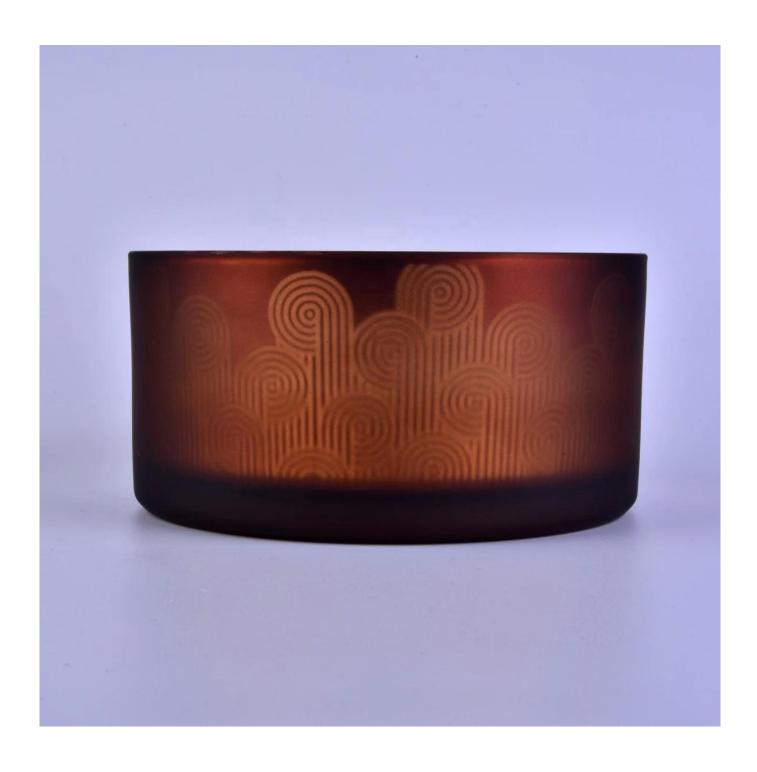

| Wholesales large matte glass candle holder container |  |  |  |  |  |
|------------------------------------------------------|--|--|--|--|--|
|                                                      |  |  |  |  |  |
|                                                      |  |  |  |  |  |
|                                                      |  |  |  |  |  |

### **Product Description**

The **luxury glass candle jars** are designed by our professional designers team. It is made from deep processing and kept good quality. It is suitable for home, wedding, party decorations and so on.

| product name   | Wholesales large matte glass candle holder container                                       |
|----------------|--------------------------------------------------------------------------------------------|
| Sample time    | 5 days if at exist shaped and size of glass     15 days if need new shape or size of glass |
| Packing        | Normal packing,Individual gift box, PVC box, window box, color box, white box, etc         |
| Delivery time  | Within 35 days after the sample and order confirmed                                        |
| Payment term   | 30% deposit by T/T in advance and the balance against the copy of B/L                      |
| Shipment       | By sea,by air,by Express and your shipping agent is acceptable                             |
| Usage Occasion | Home decor, Wedding Decoration, Wedding Favors, Decoration enhancement,                    |