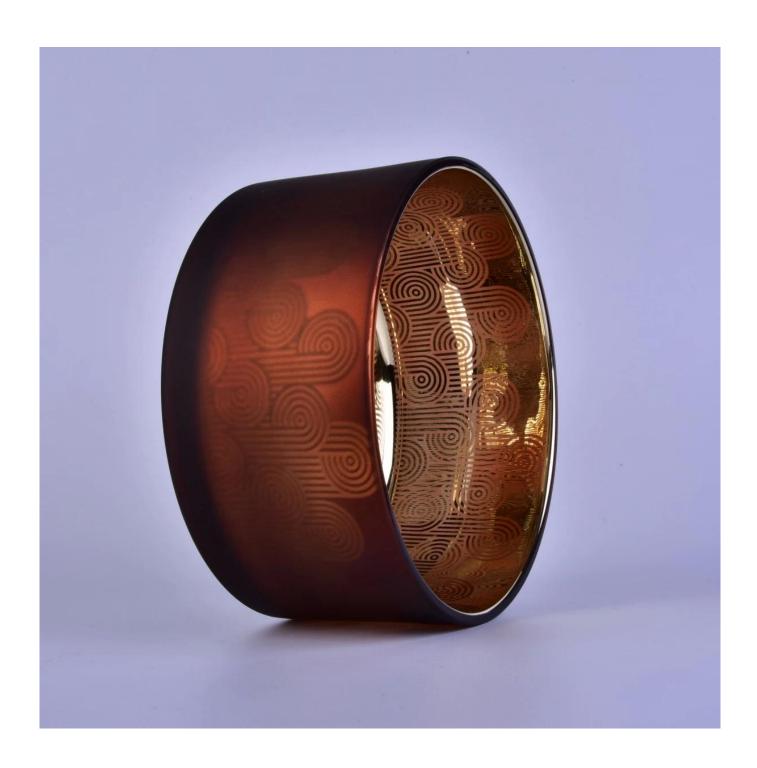

| Wholesales large matte glass candle holder container |  |  |  |  |  |
|------------------------------------------------------|--|--|--|--|--|
|                                                      |  |  |  |  |  |
|                                                      |  |  |  |  |  |
|                                                      |  |  |  |  |  |

### **Product Description**

The **luxury glass candle jars** are designed by our professional designers team. It is made from deep processing and kept good quality. It is suitable for home, wedding, party decorations and so on.

| product name   | Wholesales large matte glass candle holder container                                       |
|----------------|--------------------------------------------------------------------------------------------|
| Sample time    | 5 days if at exist shaped and size of glass     15 days if need new shape or size of glass |
| Packing        | Normal packing,Individual gift box, PVC box, window box, color box, white box, etc         |
| Delivery time  | Within 35 days after the sample and order confirmed                                        |
| Payment term   | 30% deposit by T/T in advance and the balance against the copy of B/L                      |
| Shipment       | By sea,by air,by Express and your shipping agent is acceptable                             |
| Usage Occasion | Home decor, Wedding Decoration, Wedding Favors, Decoration enhancement,                    |