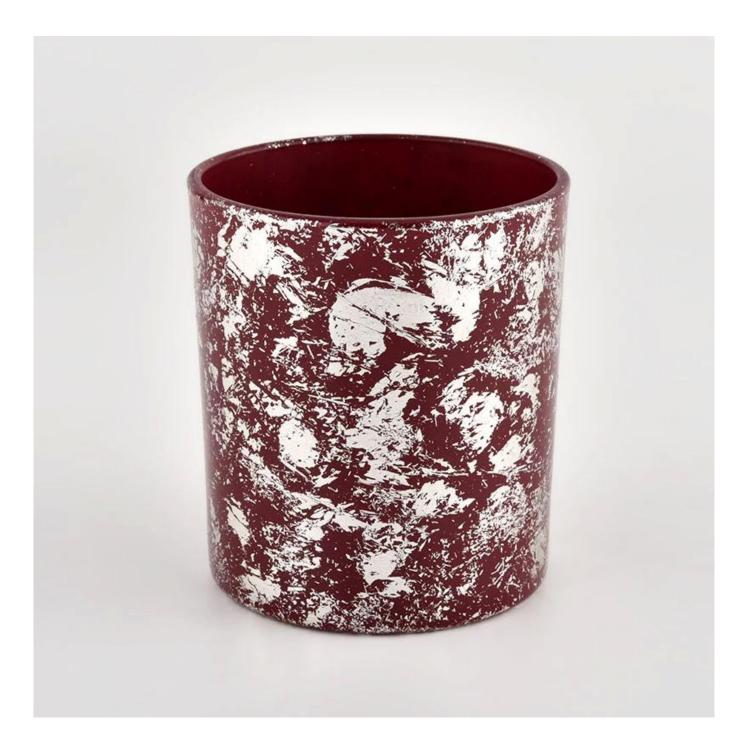

# Wholesale white printing dust and red glass candle jar with high quality

<u>Sunny Glassware</u> not only places OEM / ODM orders, but also helps many brands to start with product concepts.

### **Product Description**

| product<br>name | Wholesale white printing dust and red glass candle jar with high<br>quality                                          |  |  |  |
|-----------------|----------------------------------------------------------------------------------------------------------------------|--|--|--|
| Sample<br>time  | <ol> <li>5 days if there is glass shape and size</li> <li>15 days, if you need new shapes and sizes glass</li> </ol> |  |  |  |
| Measure         | Item No.:SGHL21112614<br>Top dia:80mm<br>Bottom dia:74mm<br>Height:90mm<br>Weight:303g<br>Capacity:290ml             |  |  |  |