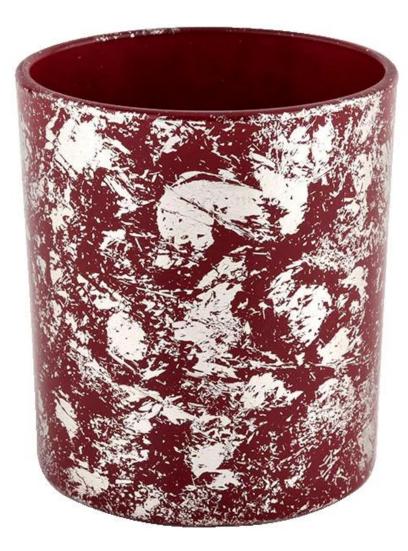

# Wholesale white printing dust and red glass candle jar with high quality

<u>Sunny Glassware</u> not only places OEM / ODM orders, but also helps many brands to start with product concepts.

### **Product Description**

| product<br>name | Wholesale white printing dust and red glass candle jar with high<br>quality                                          |  |  |  |
|-----------------|----------------------------------------------------------------------------------------------------------------------|--|--|--|
| Sample<br>time  | <ol> <li>5 days if there is glass shape and size</li> <li>15 days, if you need new shapes and sizes glass</li> </ol> |  |  |  |
| Measure         | Item No.:SGHL21112614<br>Top dia:80mm<br>Bottom dia:74mm<br>Height:90mm<br>Weight:303g<br>Capacity:290ml             |  |  |  |