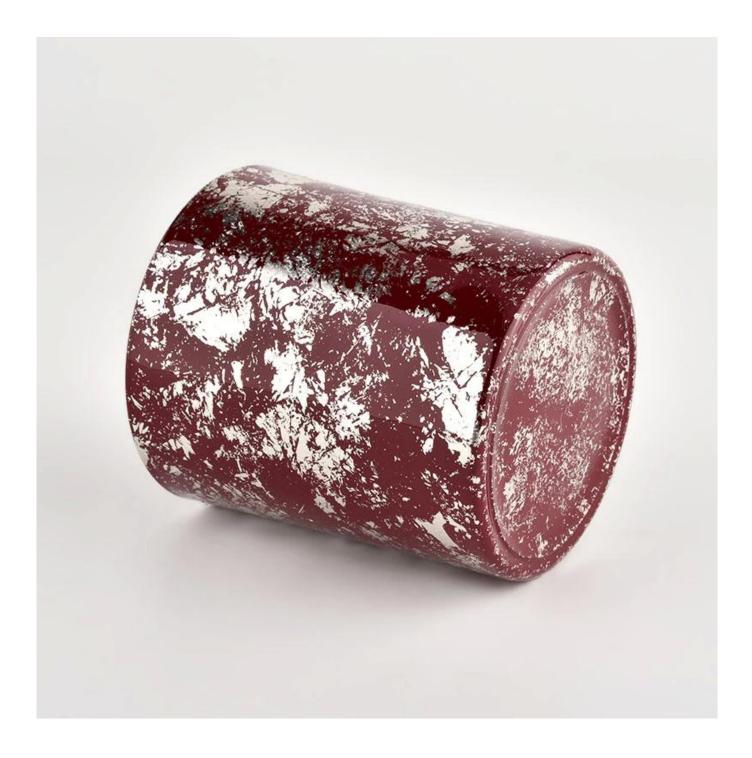

### **Product Description**

| product<br>name | Wholesale white printing dust and red glass candle jar with high<br>quality                                          |  |  |  |
|-----------------|----------------------------------------------------------------------------------------------------------------------|--|--|--|
| Sample<br>time  | <ol> <li>5 days if there is glass shape and size</li> <li>15 days, if you need new shapes and sizes glass</li> </ol> |  |  |  |
| Measure         | Item No.:SGHL21112614<br>Top dia:80mm<br>Bottom dia:74mm<br>Height:90mm<br>Weight:303g<br>Capacity:290ml             |  |  |  |