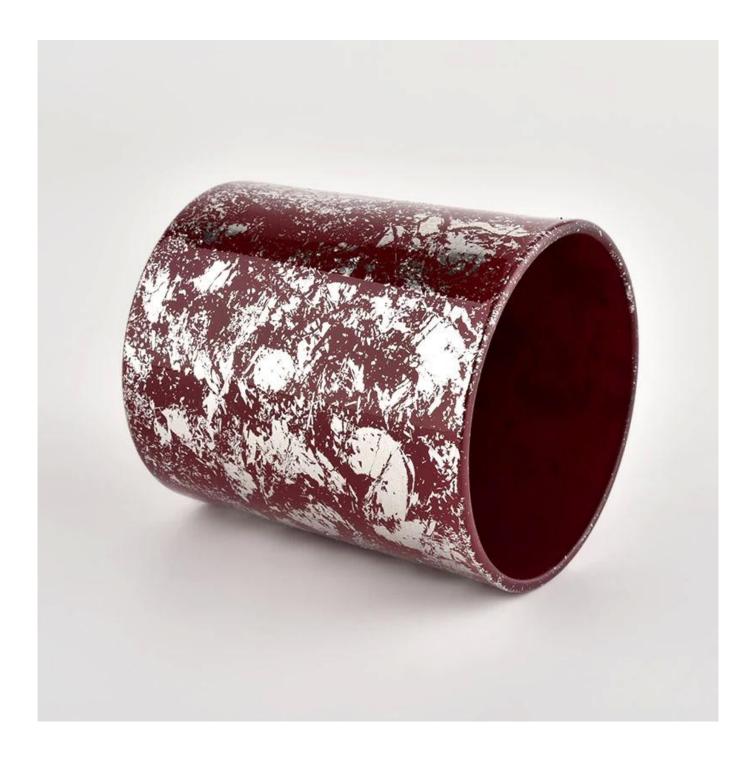

# Wholesale white printing dust and red glass candle jar with high quality

<u>Sunny Glassware</u> not only places OEM / ODM orders, but also helps many brands to start with product concepts.

### **Product Description**

| product<br>name | Wholesale white printing dust and red glass candle jar with high<br>quality                                          |  |  |  |
|-----------------|----------------------------------------------------------------------------------------------------------------------|--|--|--|
| Sample<br>time  | <ol> <li>5 days if there is glass shape and size</li> <li>15 days, if you need new shapes and sizes glass</li> </ol> |  |  |  |
| Measure         | Item No.:SGHL21112614<br>Top dia:80mm<br>Bottom dia:74mm<br>Height:90mm<br>Weight:303g<br>Capacity:290ml             |  |  |  |