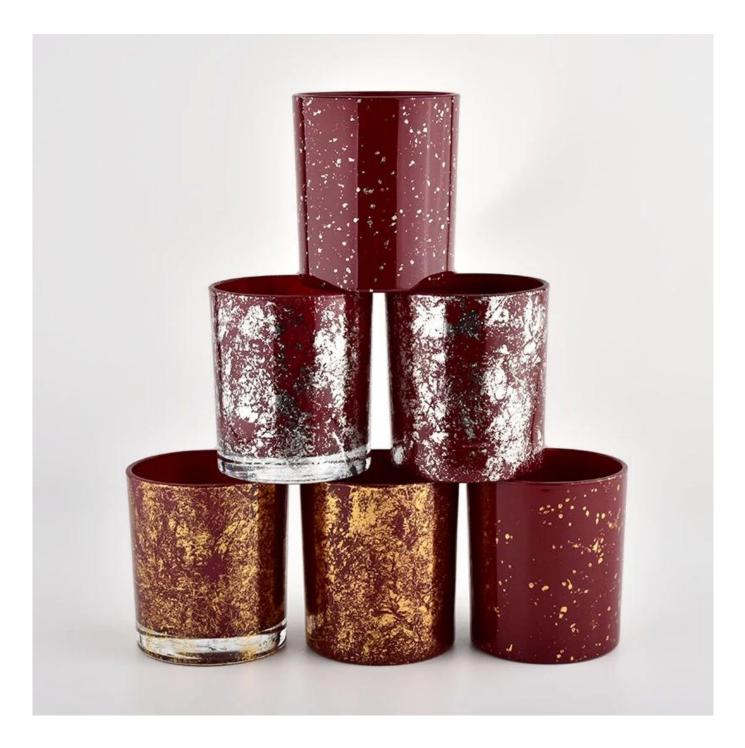

### **Product Description**

| product<br>name | Wholesale white printing dust and red glass candle jar with high<br>quality                                          |  |  |  |
|-----------------|----------------------------------------------------------------------------------------------------------------------|--|--|--|
| Sample<br>time  | <ol> <li>5 days if there is glass shape and size</li> <li>15 days, if you need new shapes and sizes glass</li> </ol> |  |  |  |
| Measure         | Item No.:SGHL21112614<br>Top dia:80mm<br>Bottom dia:74mm<br>Height:90mm<br>Weight:303g<br>Capacity:290ml             |  |  |  |