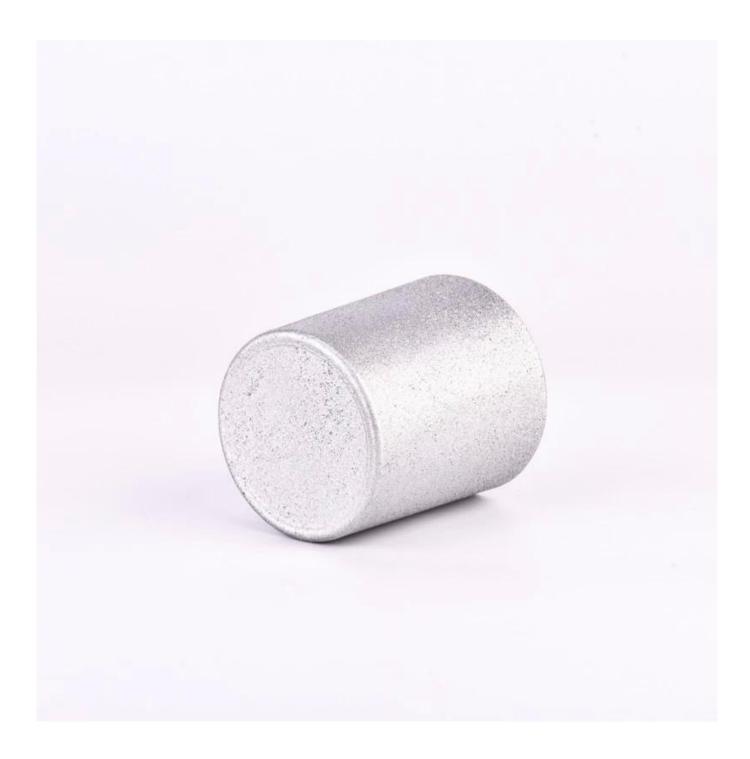

Whether it is in the bedroom, living room or study, this silver glass candle jar will be a beautiful sight. It can not only be used as a lighting tool, but also add a warmth and romance to your space.

Walk into the quiet of the night, light a candle, and let the silver <u>glass candle jar</u> become a beautiful scenery in your life. Every ray of candlelight is circulating in the pot, as if the psalms of the night are gently singing.