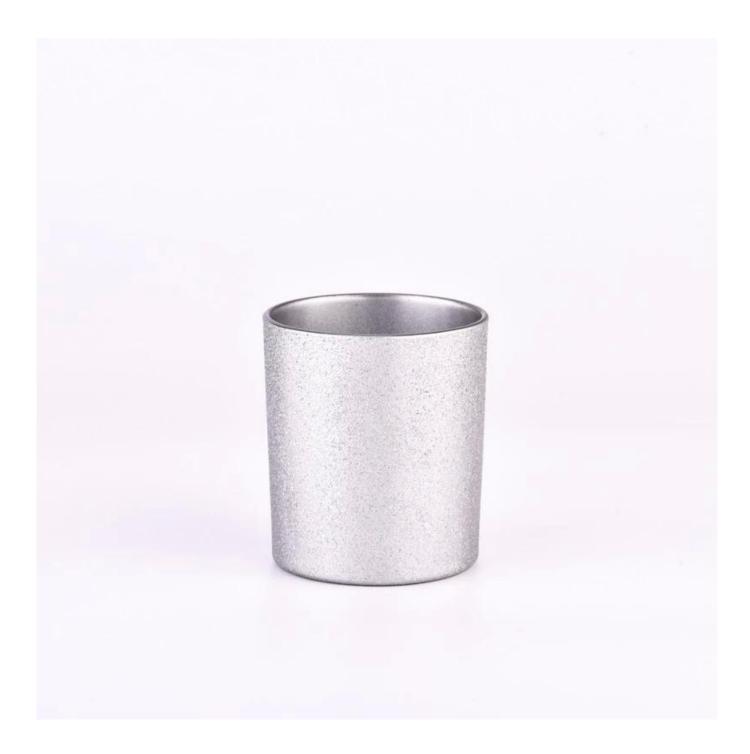

### product description

| product<br>name   | Wholesale supplier modern design of empty silver glass candle Jars                             |
|-------------------|------------------------------------------------------------------------------------------------|
| Sample<br>time    | 1. 5 days if there is glass shape and size 2. 15 days, if you need new shapes and sizes glass  |
| Measure           | Item No.:SGHY23062009 Top dia: 80mm Bottom dia: 75mm Height: 90mm Weight: 273g Capacity: 305ml |
| Packing           | Normal packing, Individual gift box, PVC box, window box, color box, white box, etc            |
| Delivery<br>time  | Within 35 days after the sample and order confirmed                                            |
| Payment<br>term   | 30% deposit by T/T in advance and the balance against the copy of B/L                          |
| Shipment          | By sea,by air,by Express and your shipping agent is acceptable                                 |
| Usage<br>Occasion | Home decor, Wedding Decoration, Wedding Favors, Decoration enhancement,                        |

Whether it is in the bedroom, living room or study, this silver glass candle jar will be a beautiful sight. It can not only be used as a lighting tool, but also add a warmth and romance to your space.

Walk into the quiet of the night, light a candle, and let the silver <u>glass candle jar</u> become a beautiful scenery in your life. Every ray of candlelight is circulating in the pot, as if the psalms of the night are gently singing.