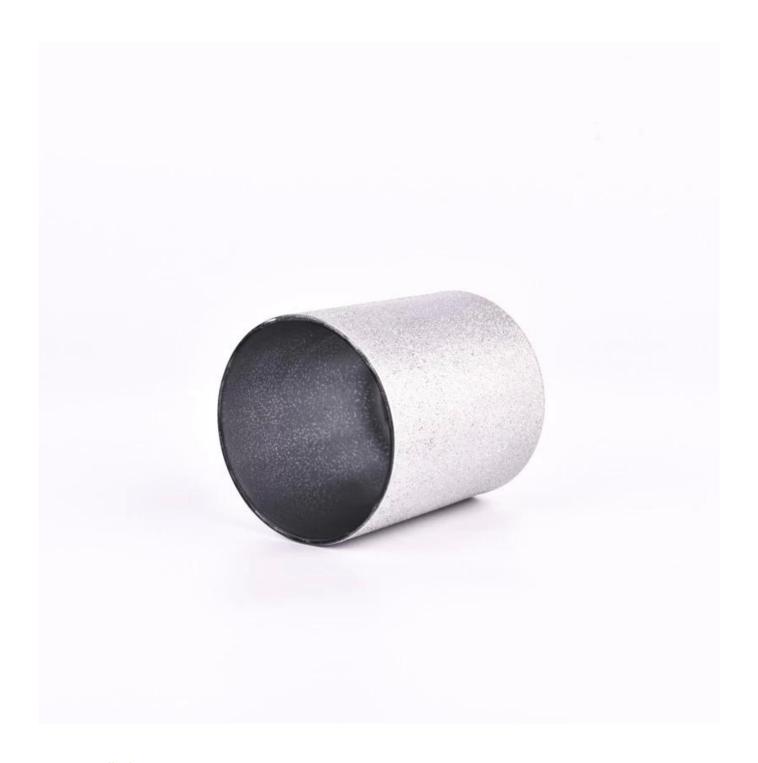

### product description

| product<br>name   | Wholesale supplier modern design of empty silver glass candle Jars                             |
|-------------------|------------------------------------------------------------------------------------------------|
| Sample<br>time    | 1. 5 days if there is glass shape and size 2. 15 days, if you need new shapes and sizes glass  |
| Measure           | Item No.:SGHY23062009 Top dia: 80mm Bottom dia: 75mm Height: 90mm Weight: 273g Capacity: 305ml |
| Packing           | Normal packing, Individual gift box, PVC box, window box, color box, white box, etc            |
| Delivery<br>time  | Within 35 days after the sample and order confirmed                                            |
| Payment<br>term   | 30% deposit by T/T in advance and the balance against the copy of B/L                          |
| Shipment          | By sea,by air,by Express and your shipping agent is acceptable                                 |
| Usage<br>Occasion | Home decor, Wedding Decoration, Wedding Favors, Decoration enhancement,                        |