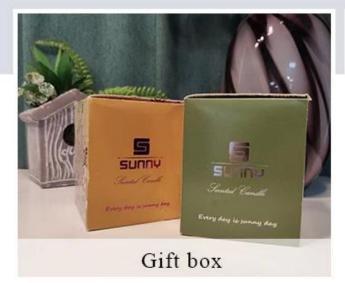

## PACKING

We have Normal packing, PVC box,
Window box, carton box, pallet
Color box, White box, ect.
of course, we can customize Individual
gift box for you.