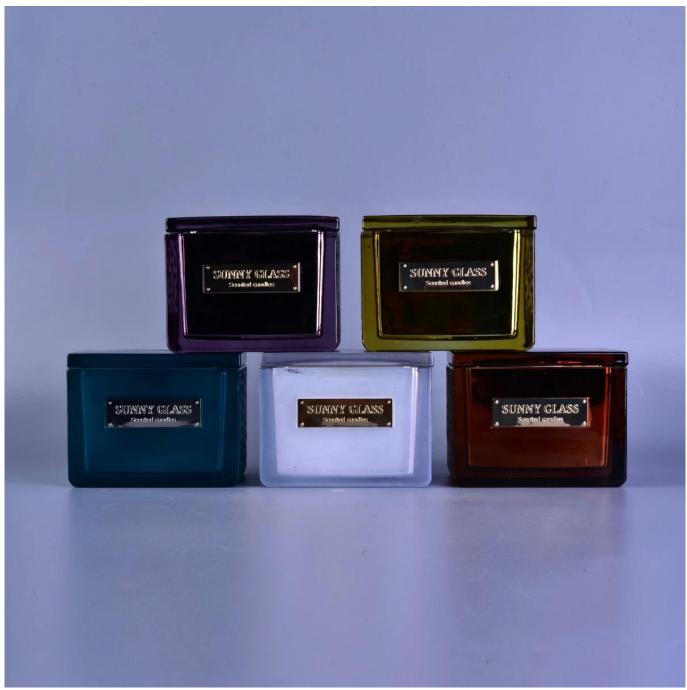

There are about 5,000 items which cover all daily-used glassware and ceramic ware, e.g. candle holders, borosilicate glass, bottles, tumblers, jars, stemware, tableware & drinkware, bathroom accessories etc. The products can meet FDA, LFGB, CA 65, ASTM, dishwasher test.