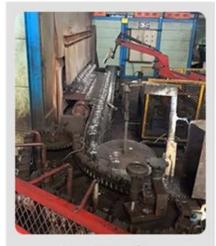

# **Process Crafts**

# **PROCESS CRAFTS**

1. Material Cutting

2. Moulding

3. Annealing

4. Annealing-Done

5. Inspection

6. Packing