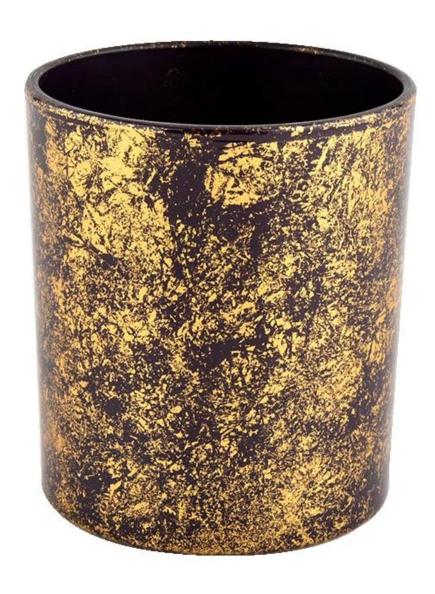

# Luxury gold glass candle jar for home decoration wholesale

| Measure           | Item No.:SGHL21112625 Top dia:80mm Bottom dia:74mm Height:90mm Weight:303g Capacity:290ml |  |  |  |  |
|-------------------|-------------------------------------------------------------------------------------------|--|--|--|--|
| Packing           | Normal packing,Individual gift box, PVC box, window box, color box, white box, etc        |  |  |  |  |
| Delivery<br>time  | Within 35 days after the sample and order confirmed                                       |  |  |  |  |
| Payment<br>term   | 30% deposit by T/T in advance and the balance against the copy of B/L                     |  |  |  |  |
| Shipment          | By sea,by air,by Express and your shipping agent is acceptable                            |  |  |  |  |
| Usage<br>Occasion | Home decor,Wedding Decoration,Wedding Favors,Decoration enhancement,                      |  |  |  |  |