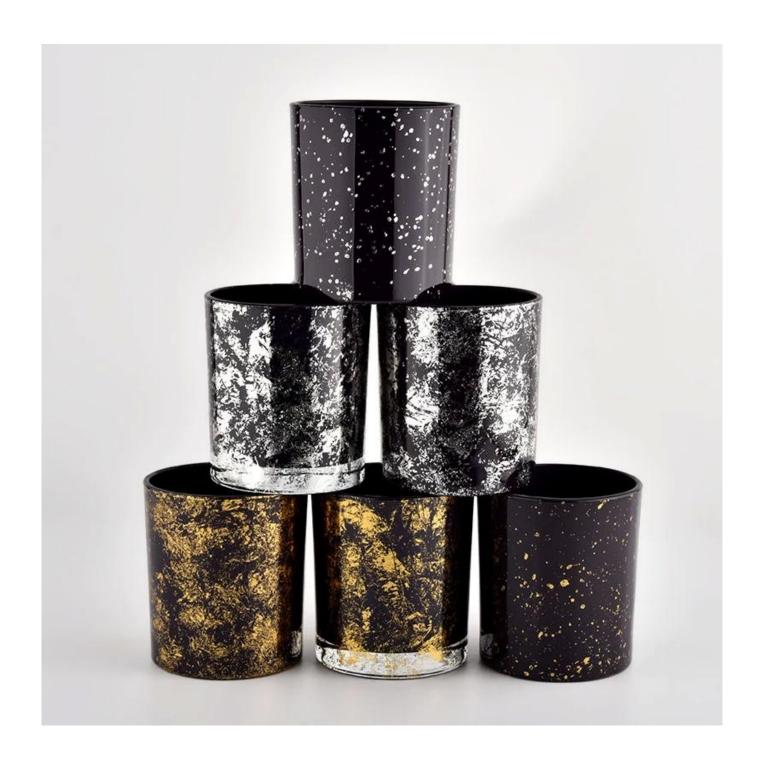

# Luxury gold glass candle jar for home decoration wholesale

# PACKING

We have Normal packing, PVC box Window box,carton box,pallet Color box, White box,ect.

of course,we can customize Individual gift box for you.