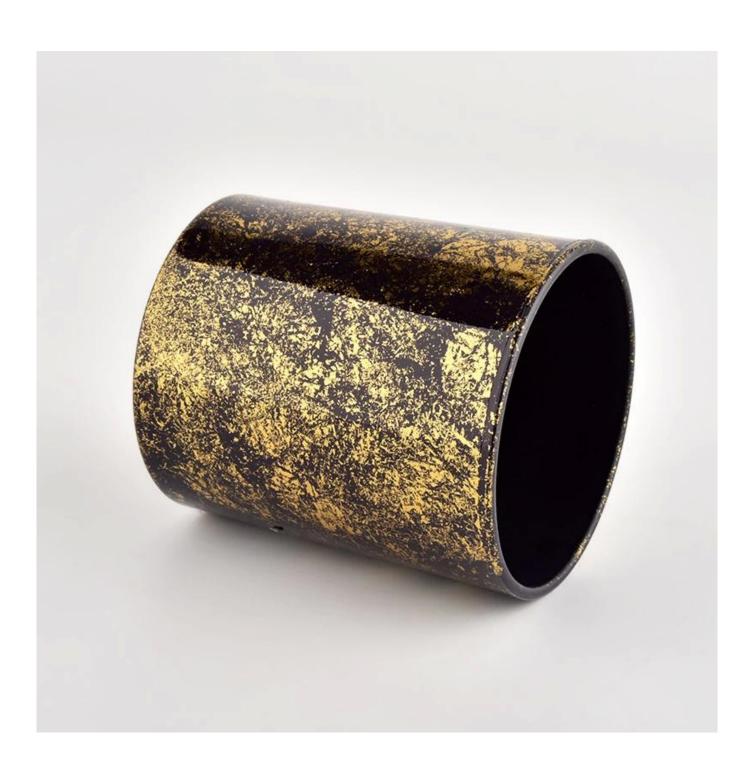

# Luxury gold glass candle jar for home decoration wholesale

| Measure           | Item No.:SGHL21112625 Top dia:80mm Bottom dia:74mm Height:90mm Weight:303g Capacity:290ml |  |  |  |  |
|-------------------|-------------------------------------------------------------------------------------------|--|--|--|--|
| Packing           | Normal packing,Individual gift box, PVC box, window box, color box, white box, etc        |  |  |  |  |
| Delivery<br>time  | Within 35 days after the sample and order confirmed                                       |  |  |  |  |
| Payment<br>term   | 30% deposit by T/T in advance and the balance against the copy of B/L                     |  |  |  |  |
| Shipment          | By sea,by air,by Express and your shipping agent is acceptable                            |  |  |  |  |
| Usage<br>Occasion | Home decor,Wedding Decoration,Wedding Favors,Decoration enhancement,                      |  |  |  |  |