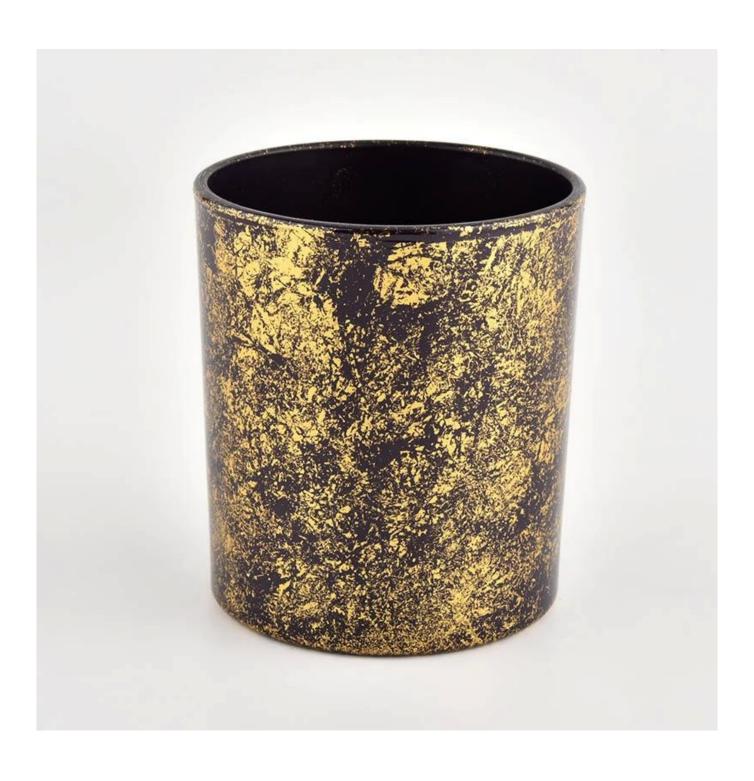

# Luxury gold glass candle jar for home decoration wholesale

| Measure           | Item No.:SGHL21112625 Top dia:80mm Bottom dia:74mm Height:90mm Weight:303g Capacity:290ml |  |  |  |  |
|-------------------|-------------------------------------------------------------------------------------------|--|--|--|--|
| Packing           | Normal packing,Individual gift box, PVC box, window box, color box, white box, etc        |  |  |  |  |
| Delivery<br>time  | Within 35 days after the sample and order confirmed                                       |  |  |  |  |
| Payment<br>term   | 30% deposit by T/T in advance and the balance against the copy of B/L                     |  |  |  |  |
| Shipment          | By sea,by air,by Express and your shipping agent is acceptable                            |  |  |  |  |
| Usage<br>Occasion | Home decor,Wedding Decoration,Wedding Favors,Decoration enhancement,                      |  |  |  |  |