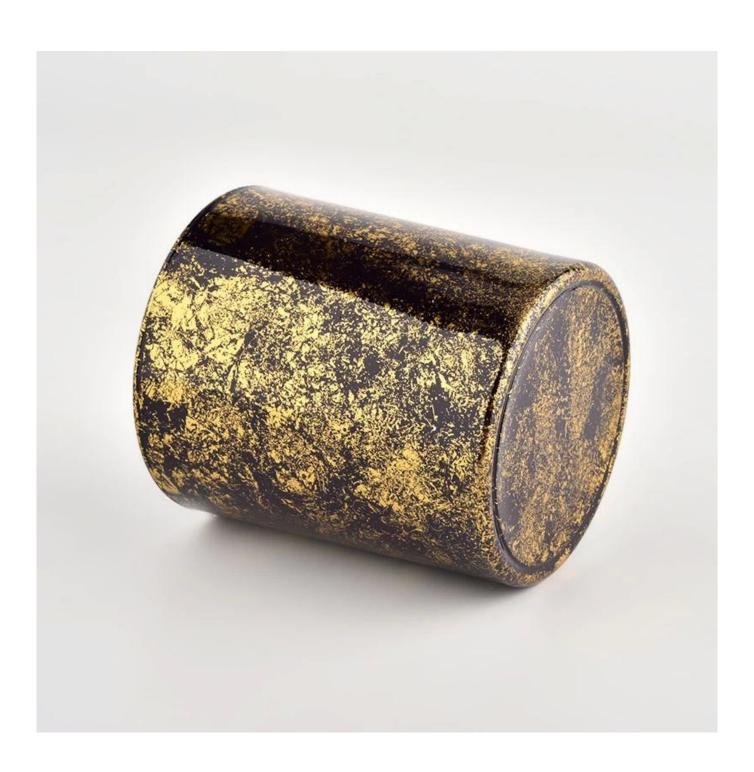

# Luxury gold glass candle jar for home decoration wholesale

| Measure           | Item No.:SGHL21112625 Top dia:80mm Bottom dia:74mm Height:90mm Weight:303g Capacity:290ml |  |  |  |  |
|-------------------|-------------------------------------------------------------------------------------------|--|--|--|--|
| Packing           | Normal packing,Individual gift box, PVC box, window box, color box, white box, etc        |  |  |  |  |
| Delivery<br>time  | Within 35 days after the sample and order confirmed                                       |  |  |  |  |
| Payment<br>term   | 30% deposit by T/T in advance and the balance against the copy of B/L                     |  |  |  |  |
| Shipment          | By sea,by air,by Express and your shipping agent is acceptable                            |  |  |  |  |
| Usage<br>Occasion | Home decor,Wedding Decoration,Wedding Favors,Decoration enhancement,                      |  |  |  |  |