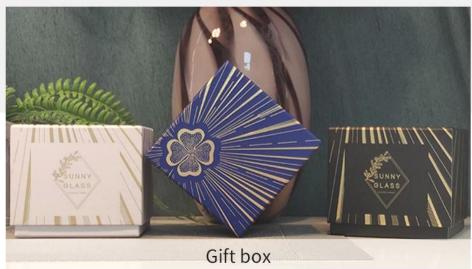

# PACKING

We have Normal packing, PVC box Window box,carton box,pallet Color box, White box,ect.

of course,we can customize Individual gift box for you.