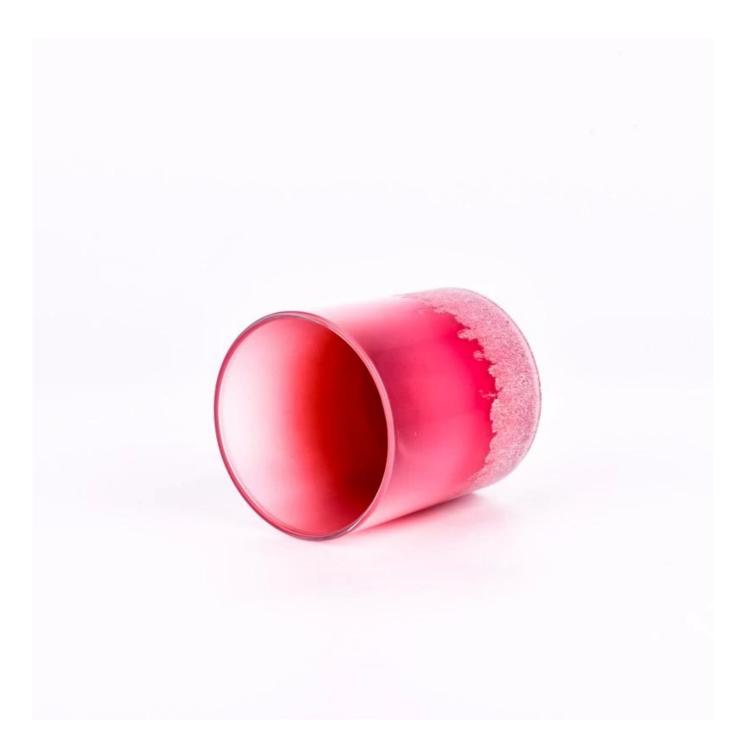

Delicate snow patterns dance on the <u>glass candle jars</u>, as if you were in a snow-covered winter fairy tale world. Each snowflake carries the hopes and wishes for a beautiful holiday, making your Christmas Eve more warm and romantic.

This <u>glass candle jars</u> is a special choice for Christmas, not only beautiful, but also can add a unique charm to your holiday. On Christmas Eve, let it accompany you to spend a warm, romantic, full of joy holiday time.

Add a splash of color to your Christmas Eve with this red snowflake design **glass candle jar** that will brighten up every moment of the holiday season. Come to buy and add a special touch to your Christmas decorations!