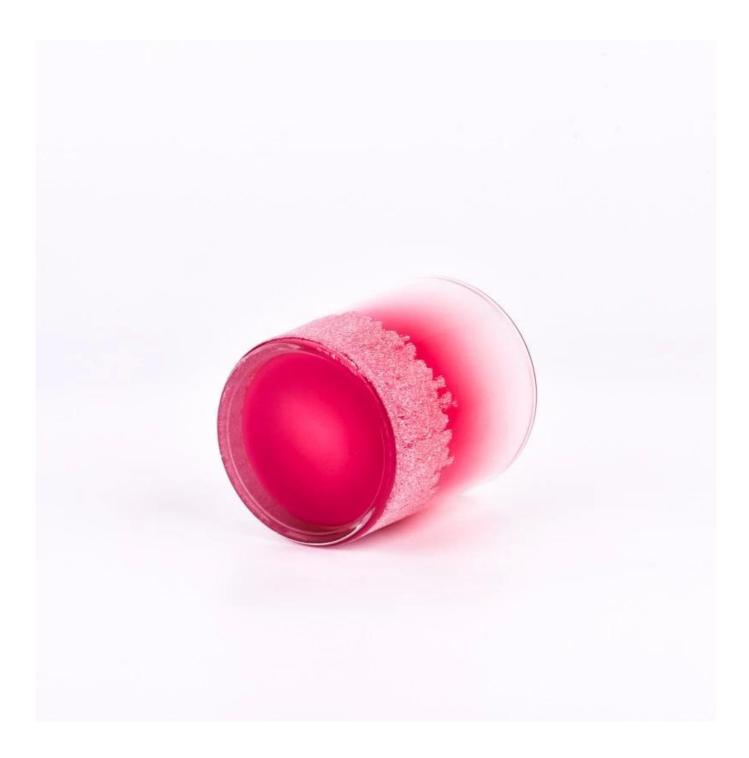

Delicate snow patterns dance on the <u>glass candle jars</u>, as if you were in a snow-covered winter fairy tale world. Each snowflake carries the hopes and wishes for a beautiful holiday, making your Christmas Eve more warm and romantic.

This <u>glass candle jars</u> is a special choice for Christmas, not only beautiful, but also can add a unique charm to your holiday. On Christmas Eve, let it accompany you to spend a warm, romantic, full of joy holiday time.

Add a splash of color to your Christmas Eve with this red snowflake design **glass candle jar** that will brighten up every moment of the holiday season. Come to buy and add a special touch to your Christmas decorations!