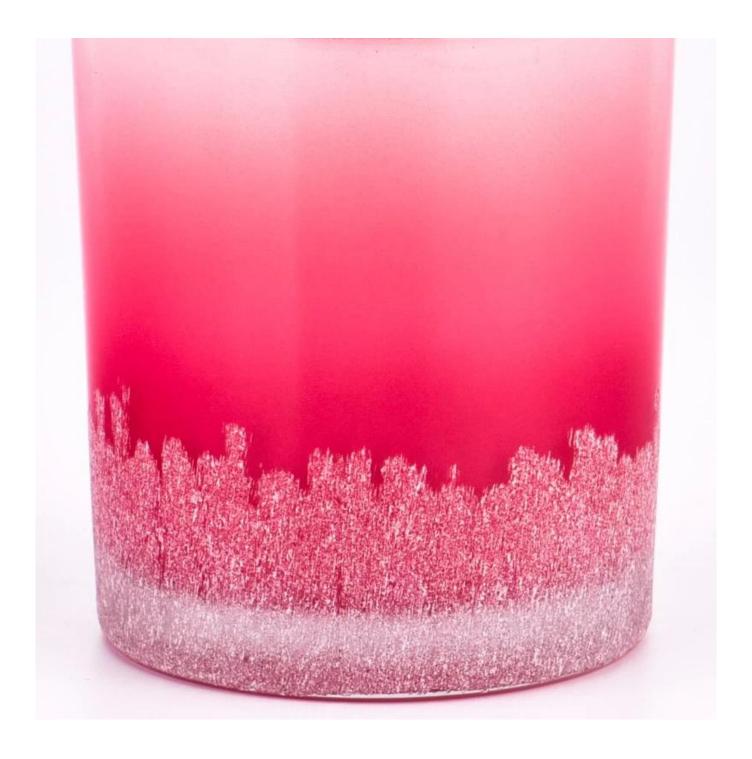

# Luxury custom red snowflake pattern <u>glass candle jars</u> for Christmas decorations

Why Choose **Sunny Glassware** 

- Upmost dedication to design,never compression on quality
- <u>Sunny Glassware</u> strictly protect the customers' designs, all the newly designed items from us haven't been copied in three years.
- Product quality is the major focus in <u>Sunny Glassware</u>. <u>Sunny Glassware</u> once demolished 80,000 pcs of glass vessel with barely visible blemish.

Delicate snow patterns dance on the <u>glass candle jars</u>, as if you were in a snow-covered winter fairy tale world. Each snowflake carries the hopes and wishes for a beautiful holiday, making your Christmas Eve more warm and romantic.