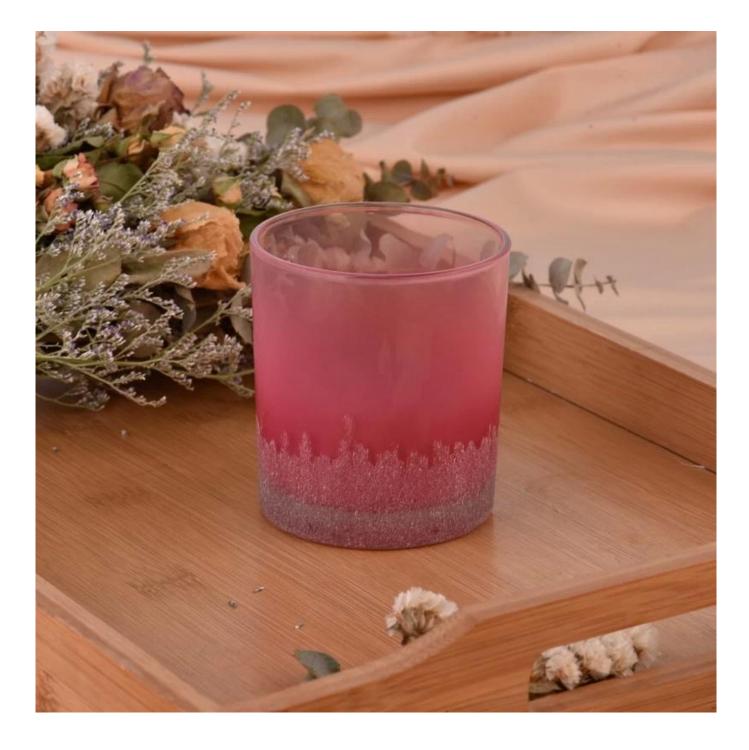

Delicate snow patterns dance on the <u>glass candle jars</u>, as if you were in a snow-covered winter fairy tale world. Each snowflake carries the hopes and wishes for a beautiful holiday, making your Christmas Eve more warm and romantic.

This <u>glass candle jars</u> is a special choice for Christmas, not only beautiful, but also can add a unique charm to your holiday. On Christmas Eve, let it accompany you to spend a warm, romantic, full of joy holiday time.

Add a splash of color to your Christmas Eve with this red snowflake design **glass candle jar** that will brighten up every moment of the holiday season. Come to buy and add a special touch to your Christmas decorations!