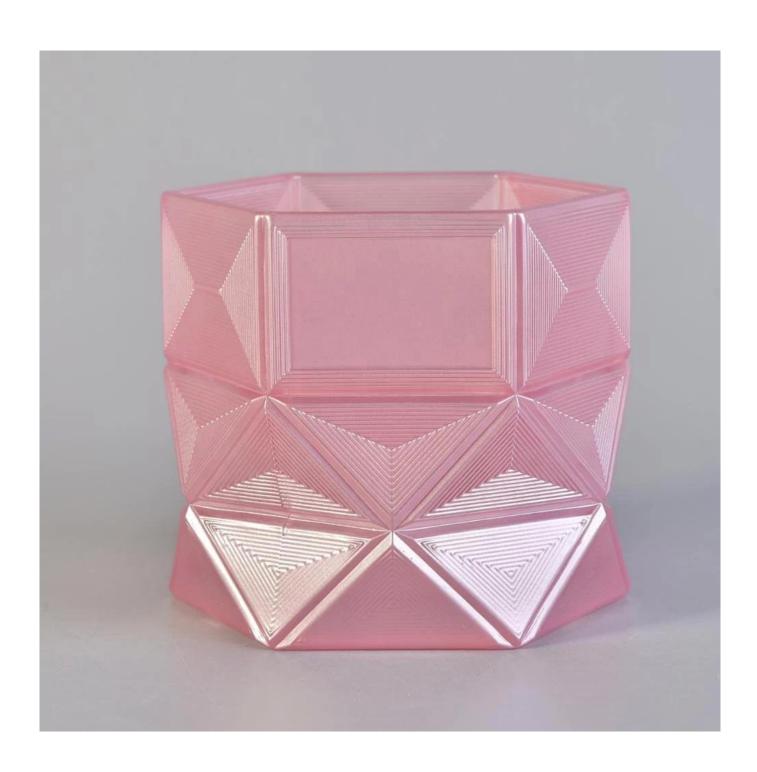

| product name  | Luxury Hexagon votive holders glass candle jars home decor wholesale                                                |
|---------------|---------------------------------------------------------------------------------------------------------------------|
| Sample time   | <ol> <li>5 days if at exist shaped and size of glass</li> <li>15 days if need new shape or size of glass</li> </ol> |
| Measure(mm)   | Top dia: 110mm Bottom dia:110mm Height: 92mm Capacity: 456ml Weight: 680g                                           |
| Packing       | Normal packing,Individual gift box, PVC box, window box, color box, white box, etc                                  |
| Delivery time | Within 35 days after the sample and order confirmed                                                                 |
| Payment term  | 30% deposit by T/T in advance and the balance against the copy of B/L                                               |
| Shipment      | By sea,by air,by Express and your shipping agent is acceptable                                                      |