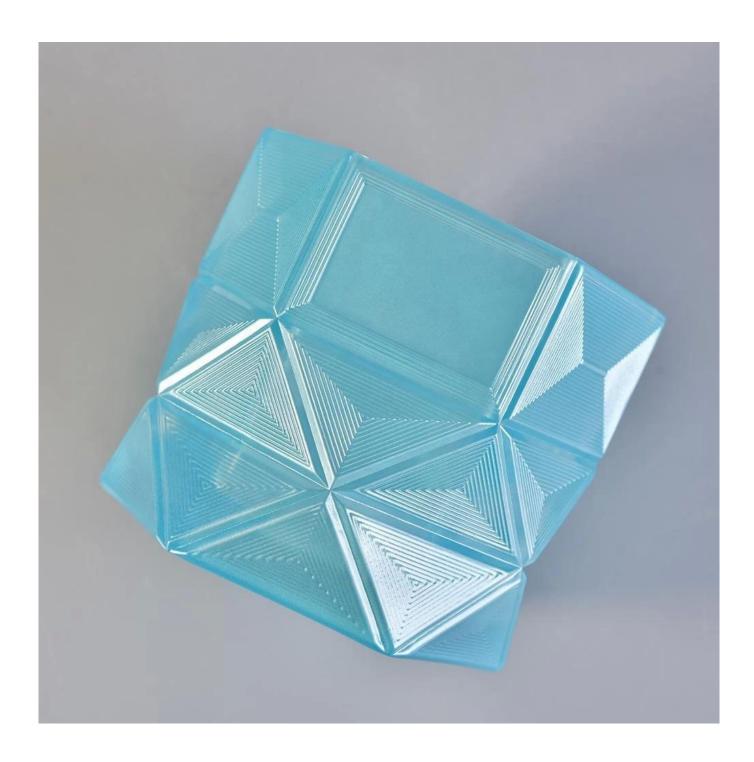

| product name  | Luxury Hexagon votive holders glass candle jars home decor wholesale                                                |
|---------------|---------------------------------------------------------------------------------------------------------------------|
| Sample time   | <ol> <li>5 days if at exist shaped and size of glass</li> <li>15 days if need new shape or size of glass</li> </ol> |
| Measure(mm)   | Top dia: 110mm Bottom dia:110mm Height: 92mm Capacity: 456ml Weight: 680g                                           |
| Packing       | Normal packing,Individual gift box, PVC box, window box, color box, white box, etc                                  |
| Delivery time | Within 35 days after the sample and order confirmed                                                                 |
| Payment term  | 30% deposit by T/T in advance and the balance against the copy of B/L                                               |
| Shipment      | By sea,by air,by Express and your shipping agent is acceptable                                                      |